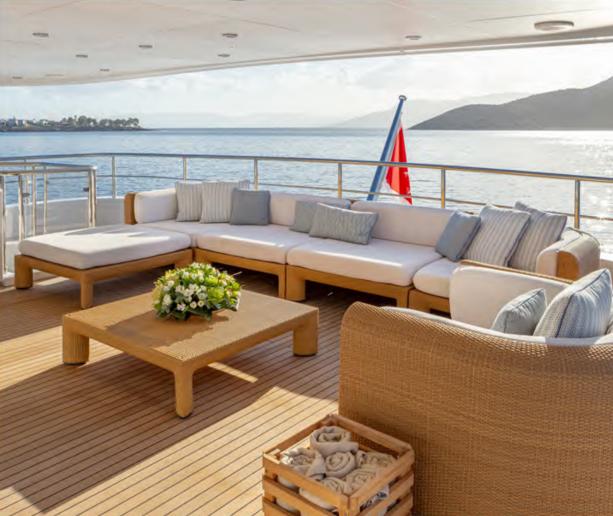

Zaliv III is one of the few available 50m semi displacement aluminum yachts in the market, ZALIVIII The same

saloon

The choice of a contemporary, almost minimalist design contrasting with exquisitely tasteful furniture makes ZALIV III unique and original

Fine woods incorporating with luxury materials and aesthetic lighting elements are giving ZALIV III a fabulous sense of space

The dining table at the main deck can be converted into a backgammon table

master cabin 0