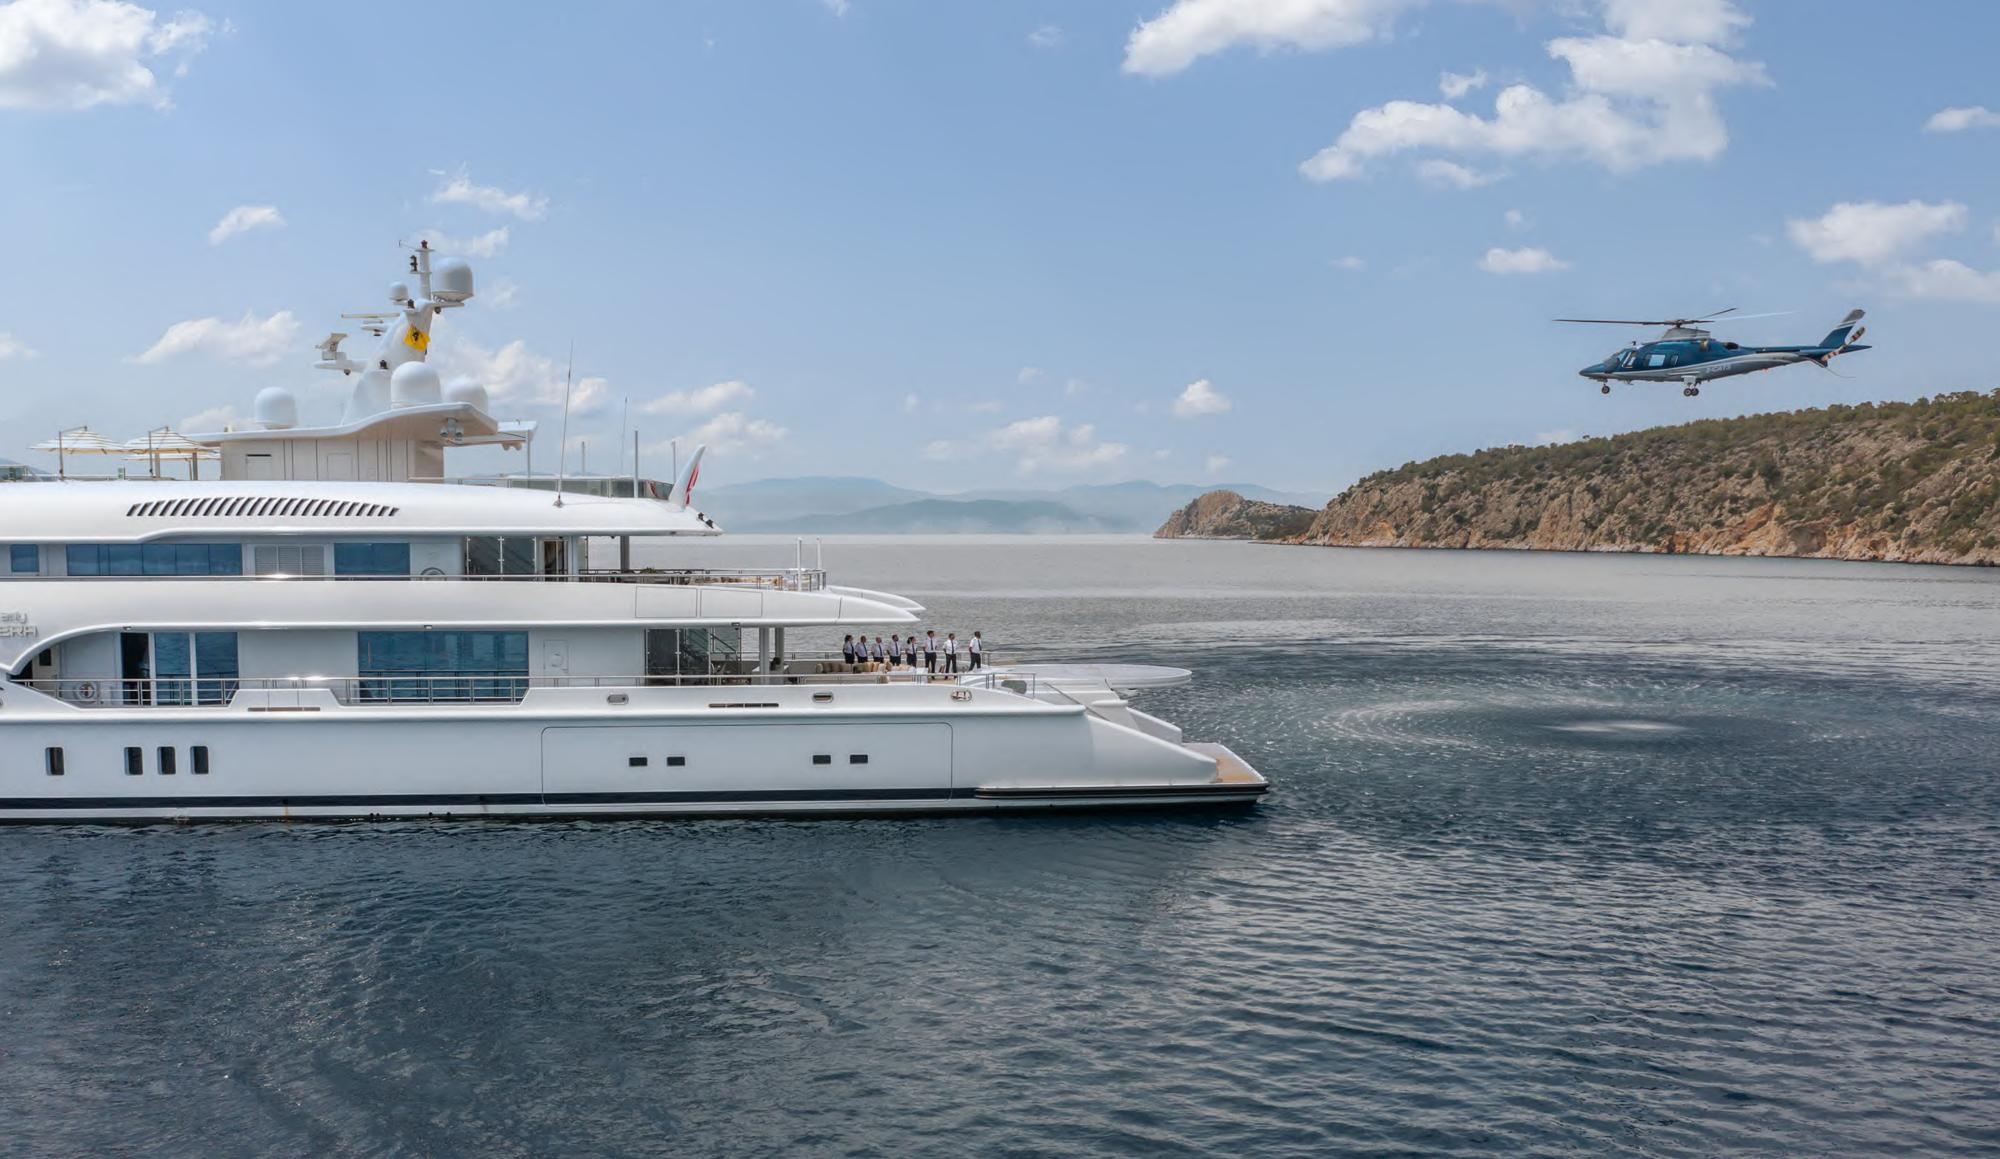

## Specifications

Length: 73,52m (241' 2") Beam: 12,06m (39' 7")

Draft: 3.65m (12') Year Built: 2011

Refit: 2023

Builder: Nobiskrug

Model: Full Displacement

Number of Cabins: 6

Total Guests: 12 Total Crew: 16

Based in Greece

Engines: 2 x MTU 2.360 hp Cruising Speed: 15 knots

Max Speed: 17 knots

Fuel Consumption: 900 lt/hr @ 15 kn Generators Consumption: 1.800 lt/day

Quantum Zero Speed Stabilizers

# Entertainment Equipment & Deck Facilities

- Spacious exterior areas;
  Aft and Upper deck with lounge and al fresco dining areas.
- Sundeck offers incredible amenities such as a Spa pool,
  plenty of sunbathing and lounge areas, a bar and
  an outdoor Cinema allows you to enjoy a movie under the stars
- Amazing beach club with a lounge area, Sauna and ensuite facilities with Hamman & art deco
- Cinema Room sound proof with Dolby surround system that gives a real feeling of a cinema theatre.
- Helipad (touch-n-go)
- Elevator serving lower to upper deck
- Exceptional Art throughout the yacht
- Professional and active crew led by Captain Dimitris Doxas