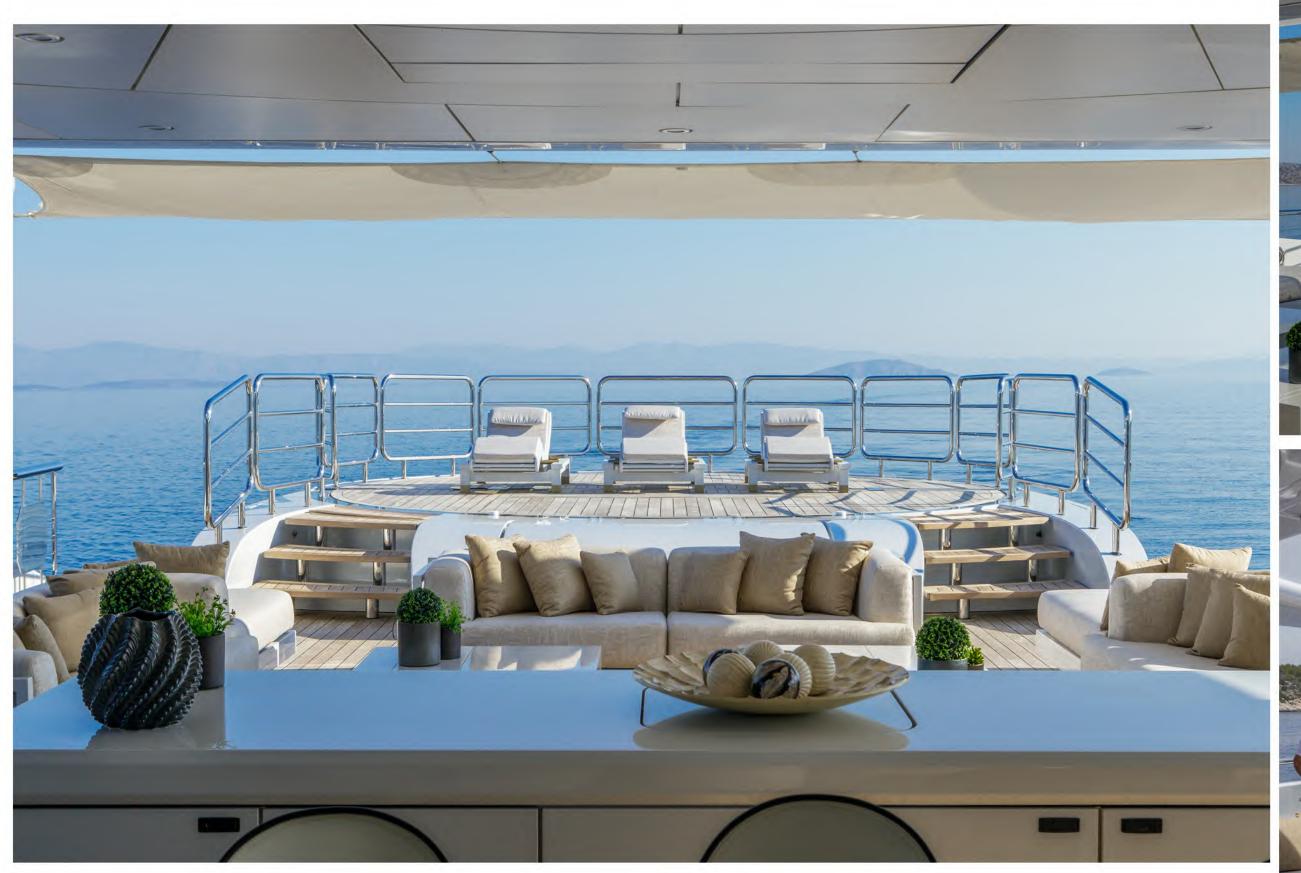

# Entertainment Equipment & Deck Facilities

- Spacious exterior areas;
  Aft and Upper deck with lounge and al fresco dining areas.
- Sundeck offers incredible amenities such as a Spa pool,
  plenty of sunbathing and lounge areas, a bar and
  an outdoor Cinema allows you to enjoy a movie under the stars
- Amazing beach club with a lounge area, Sauna and ensuite facilities with Hamman & art deco
- Cinema Room sound proof with Dolby surround system that gives a real feeling of a cinema theatre.
- Helipad (touch-n-go)
- Elevator serving lower to upper deck
- Exceptional Art throughout the yacht
- Professional and active crew led by Captain Dimitris Doxas