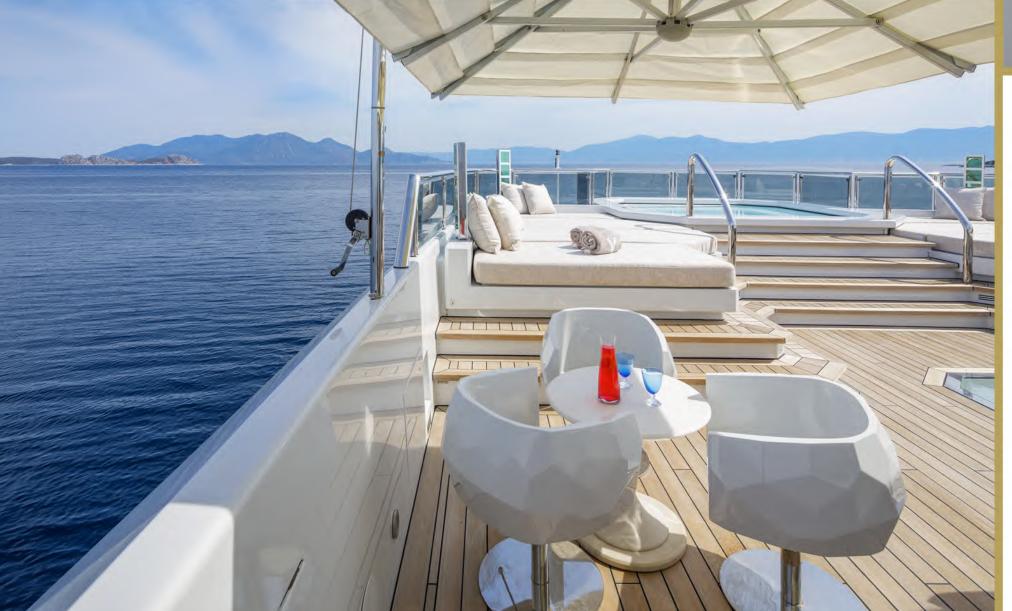

# Entertainment Equipment & Deck Facilities

- Spacious exterior areas;
  Aft and Upper deck with lounge and al fresco dining areas.
- Sundeck offers incredible amenities such as a Spa pool,
  plenty of sunbathing and lounge areas, a bar and
  an outdoor Cinema allows you to enjoy a movie under the stars
- Amazing beach club with a lounge area, Sauna and ensuite facilities with Hamman & art deco
- Cinema Room sound proof with Dolby surround system that gives a real feeling of a cinema theatre.
- Helipad (touch-n-go)
- Elevator serving lower to upper deck
- Exceptional Art throughout the yacht
- Professional and active crew led by Captain Dimitris Doxas