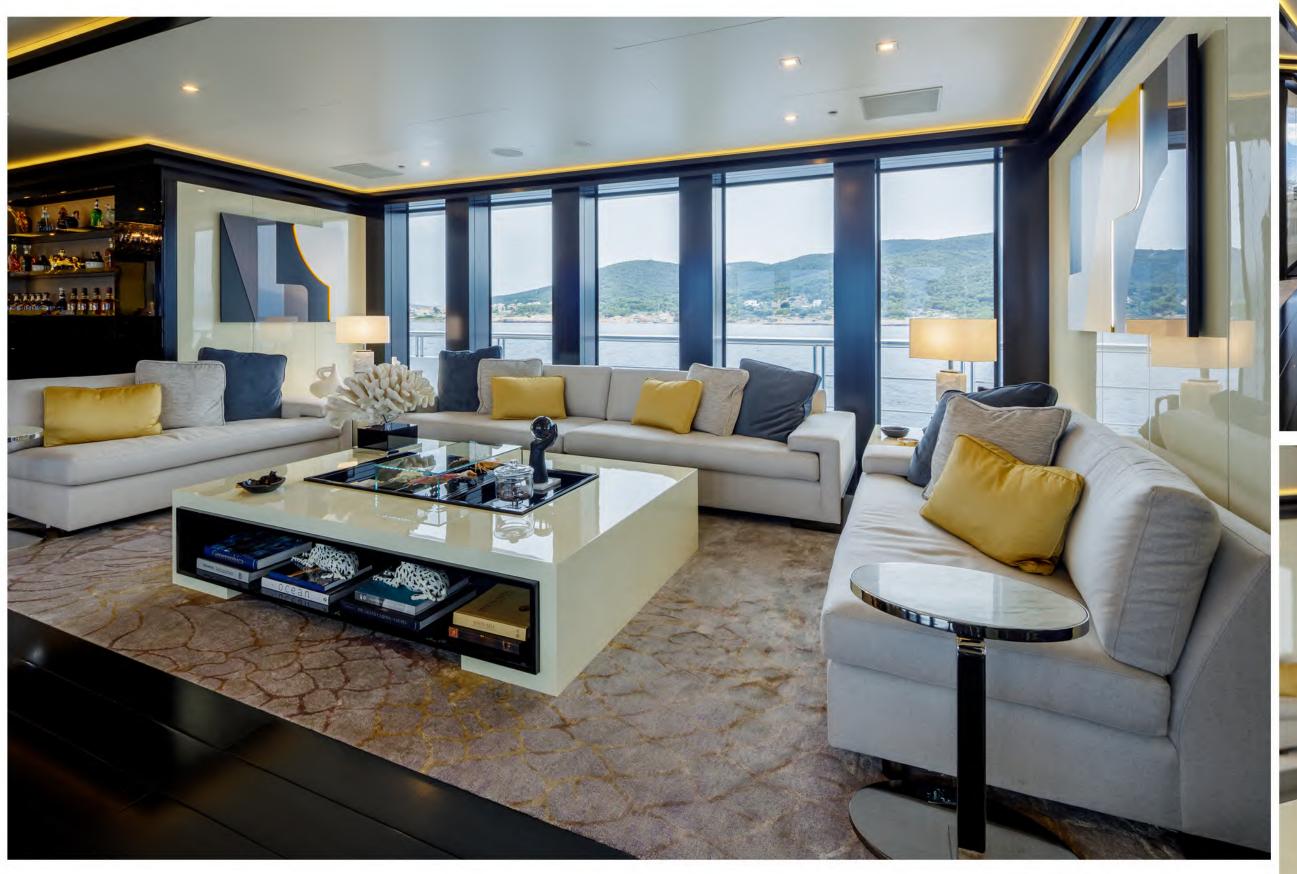

the bar

master cabin ensuite I I

his & hers

double cabin

double cabin ensuite

double cabin

double cabin convertible to twin

upper deck

### 2023 Refit Details

Full Hull Repaint & Superstructure Polishing

New Furniture & New Carpets in all interior areas

Main Salon, Upper Salon, Master Cabin

& Beach Club totally refitted

New TVs & Audio Visual equipment throughout the yacht