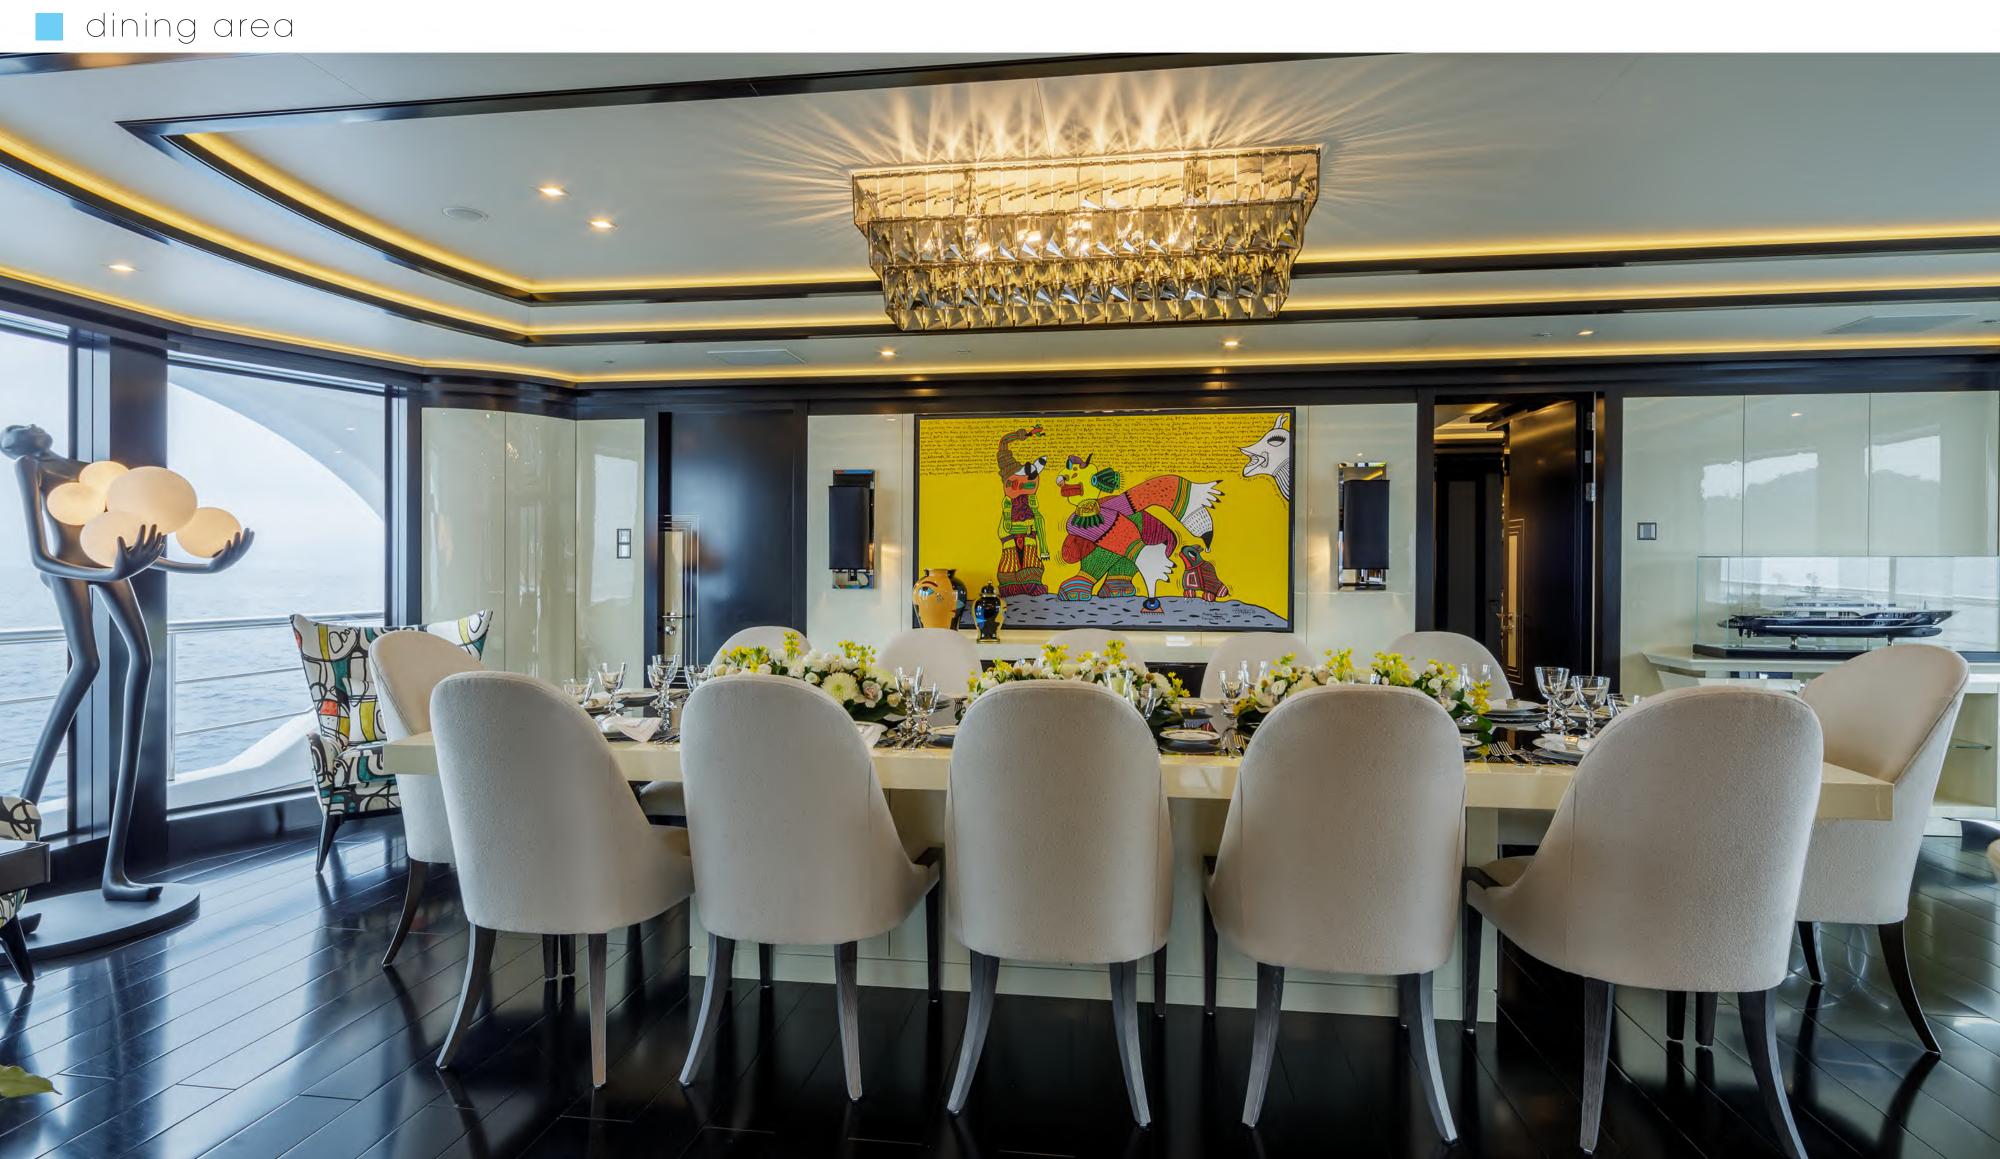

#### Accommodation

M/Y Lady Vera accomodates up to 12 guests in 6 luxurious cabins

A Master Suite located on the main deck, with His & Hers bathrooms, wardrobes and walk in closet as well as an Office with its own ensuite facilities and a sofa-bed

# Entertainment Equipment & Deck Facilities

- Spacious exterior areas;
  Aft and Upper deck with lounge and al fresco dining areas.
- Sundeck offers incredible amenities such as a Spa pool,
  plenty of sunbathing and lounge areas, a bar and
  an outdoor Cinema allows you to enjoy a movie under the stars
- Amazing beach club with a lounge area, Sauna and ensuite facilities with Hamman & art deco
- Cinema Room sound proof with Dolby surround system that gives a real feeling of a cinema theatre.
- Helipad (touch-n-go)
- Elevator serving lower to upper deck
- Exceptional Art throughout the yacht
- Professional and active crew led by Captain Dimitris Doxas