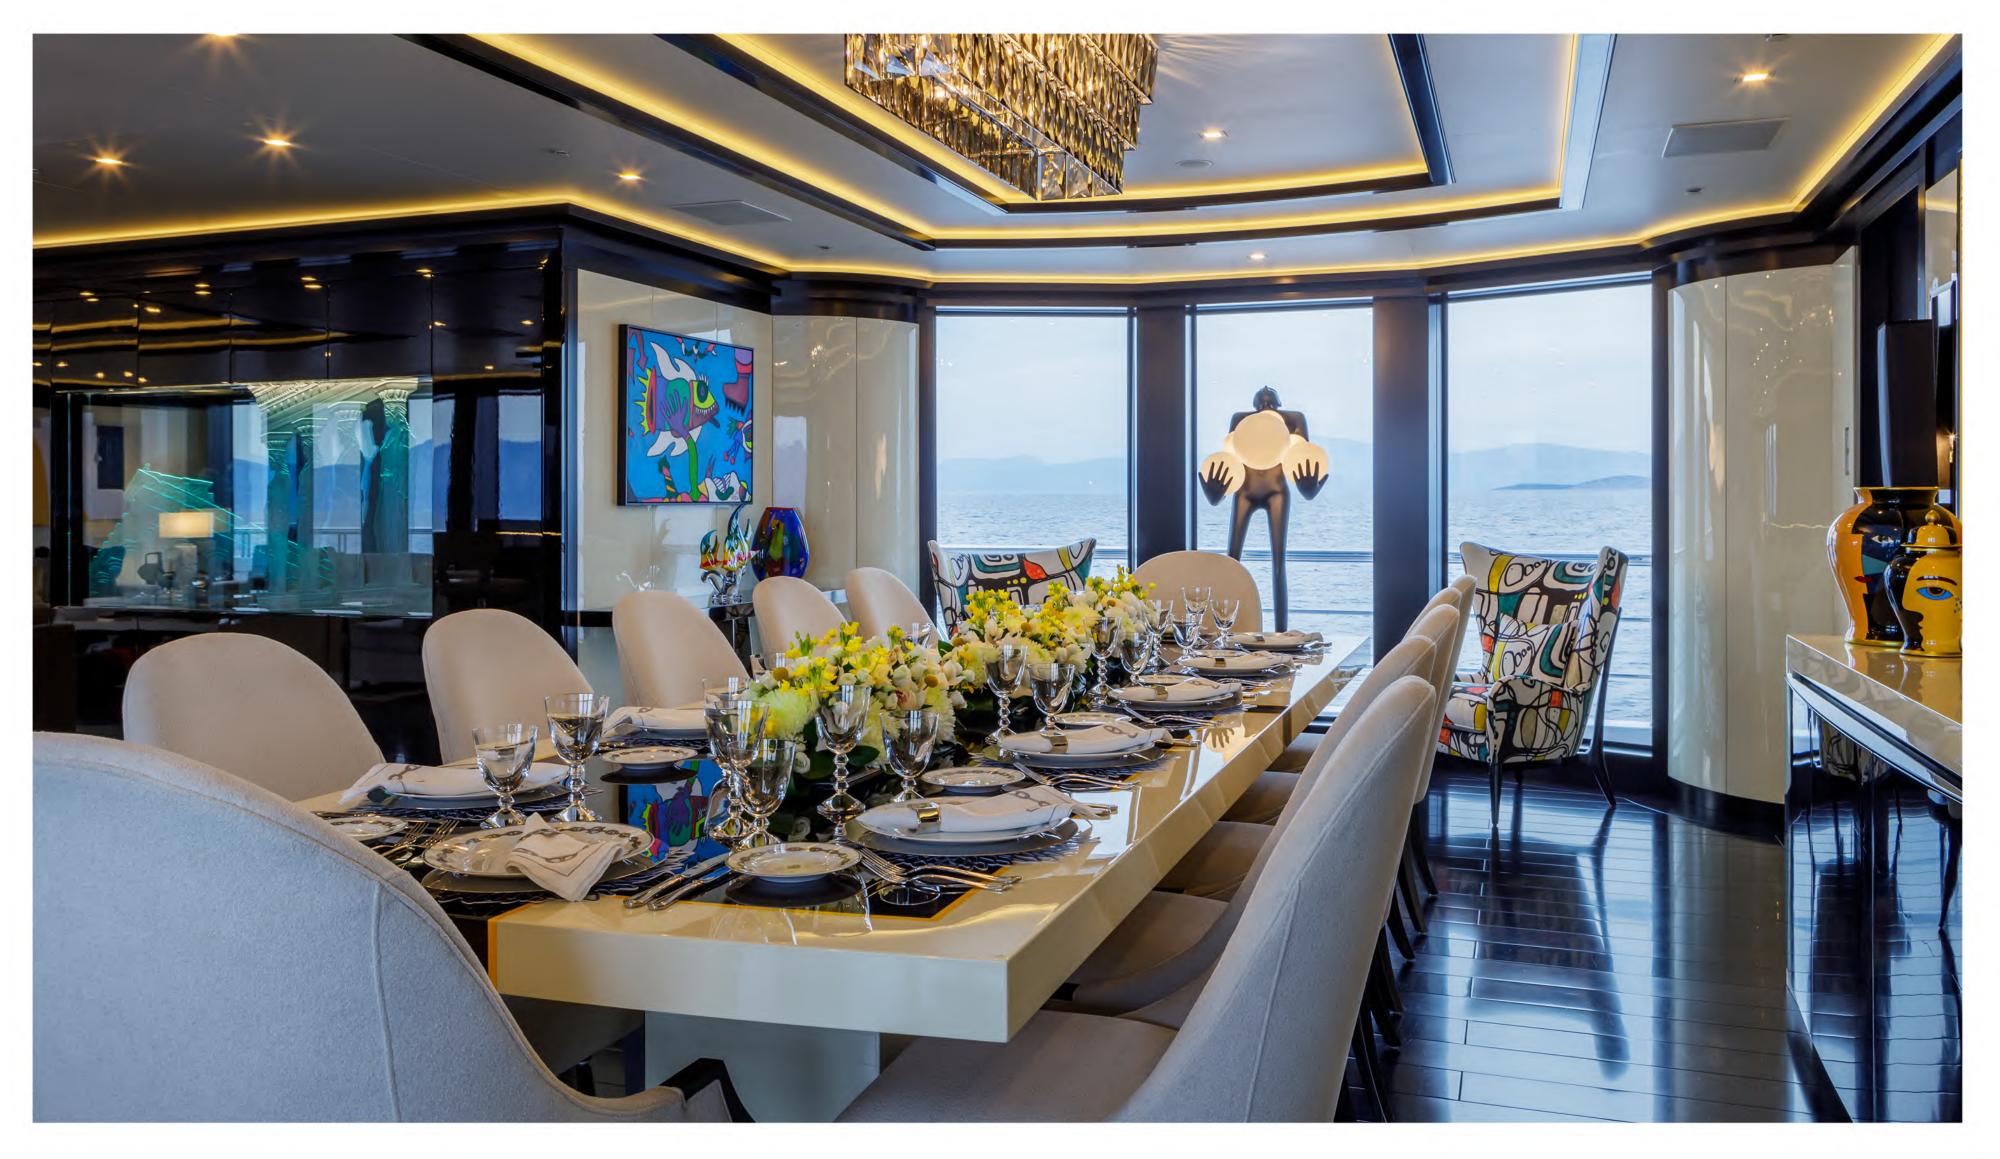

# Entertainment Equipment & Deck Facilities

- Spacious exterior areas;
  Aft and Upper deck with lounge and al fresco dining areas.
- Sundeck offers incredible amenities such as a Spa pool,
  plenty of sunbathing and lounge areas, a bar and
  an outdoor Cinema allows you to enjoy a movie under the stars
- Amazing beach club with a lounge area, Sauna and ensuite facilities with Hamman & art deco
- Cinema Room sound proof with Dolby surround system that gives a real feeling of a cinema theatre.
- Helipad (touch-n-go)
- Elevator serving lower to upper deck
- Exceptional Art throughout the yacht
- Professional and active crew led by Captain Dimitris Doxas