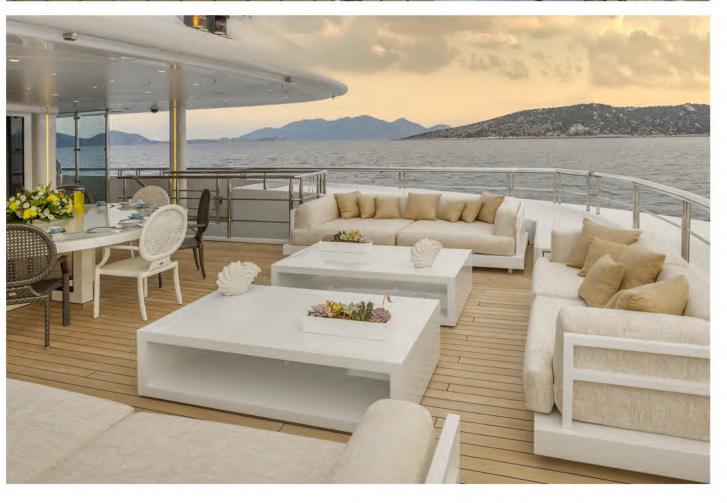

# Entertainment Equipment & Deck Facilities

- Spacious exterior areas;
  Aft and Upper deck with lounge and al fresco dining areas.
- Sundeck offers incredible amenities such as a Spa pool,
  plenty of sunbathing and lounge areas, a bar and
  an outdoor Cinema allows you to enjoy a movie under the stars
- Amazing beach club with a lounge area, Sauna and ensuite facilities with Hamman & art deco
- Cinema Room sound proof with Dolby surround system that gives a real feeling of a cinema theatre.
- Helipad (touch-n-go)
- Elevator serving lower to upper deck
- Exceptional Art throughout the yacht
- Professional and active crew led by Captain Dimitris Doxas