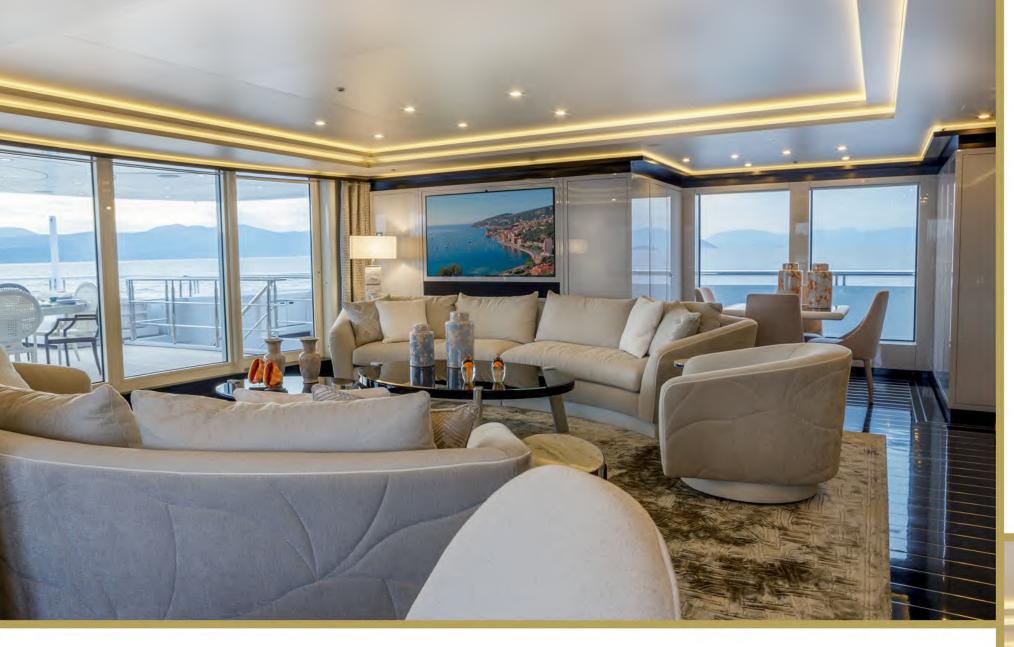

### 2023 Refit Details

Full Hull Repaint & Superstructure Polishing

New Furniture & New Carpets in all interior areas

Main Salon, Upper Salon, Master Cabin

& Beach Club totally refitted

New TVs & Audio Visual equipment throughout the yacht