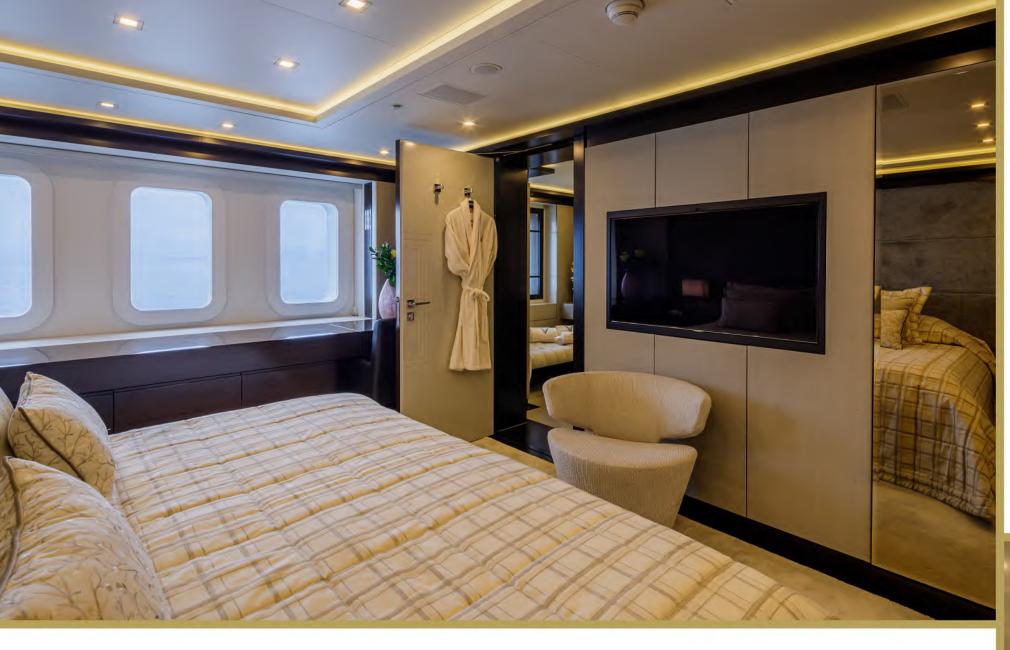

#### Accommodation

M/Y Lady Vera accomodates up to 12 guests in 6 luxurious cabins

A Master Suite located on the main deck, with His & Hers bathrooms, wardrobes and walk in closet as well as an Office with its own ensuite facilities and a sofa-bed

Five Double Staterooms, four at the lower deck and one at the upper deck

Two of the double staterooms can be converted into a twin cabin; one on the lower deck and one at the upper

All Staterooms with ensuite facilities