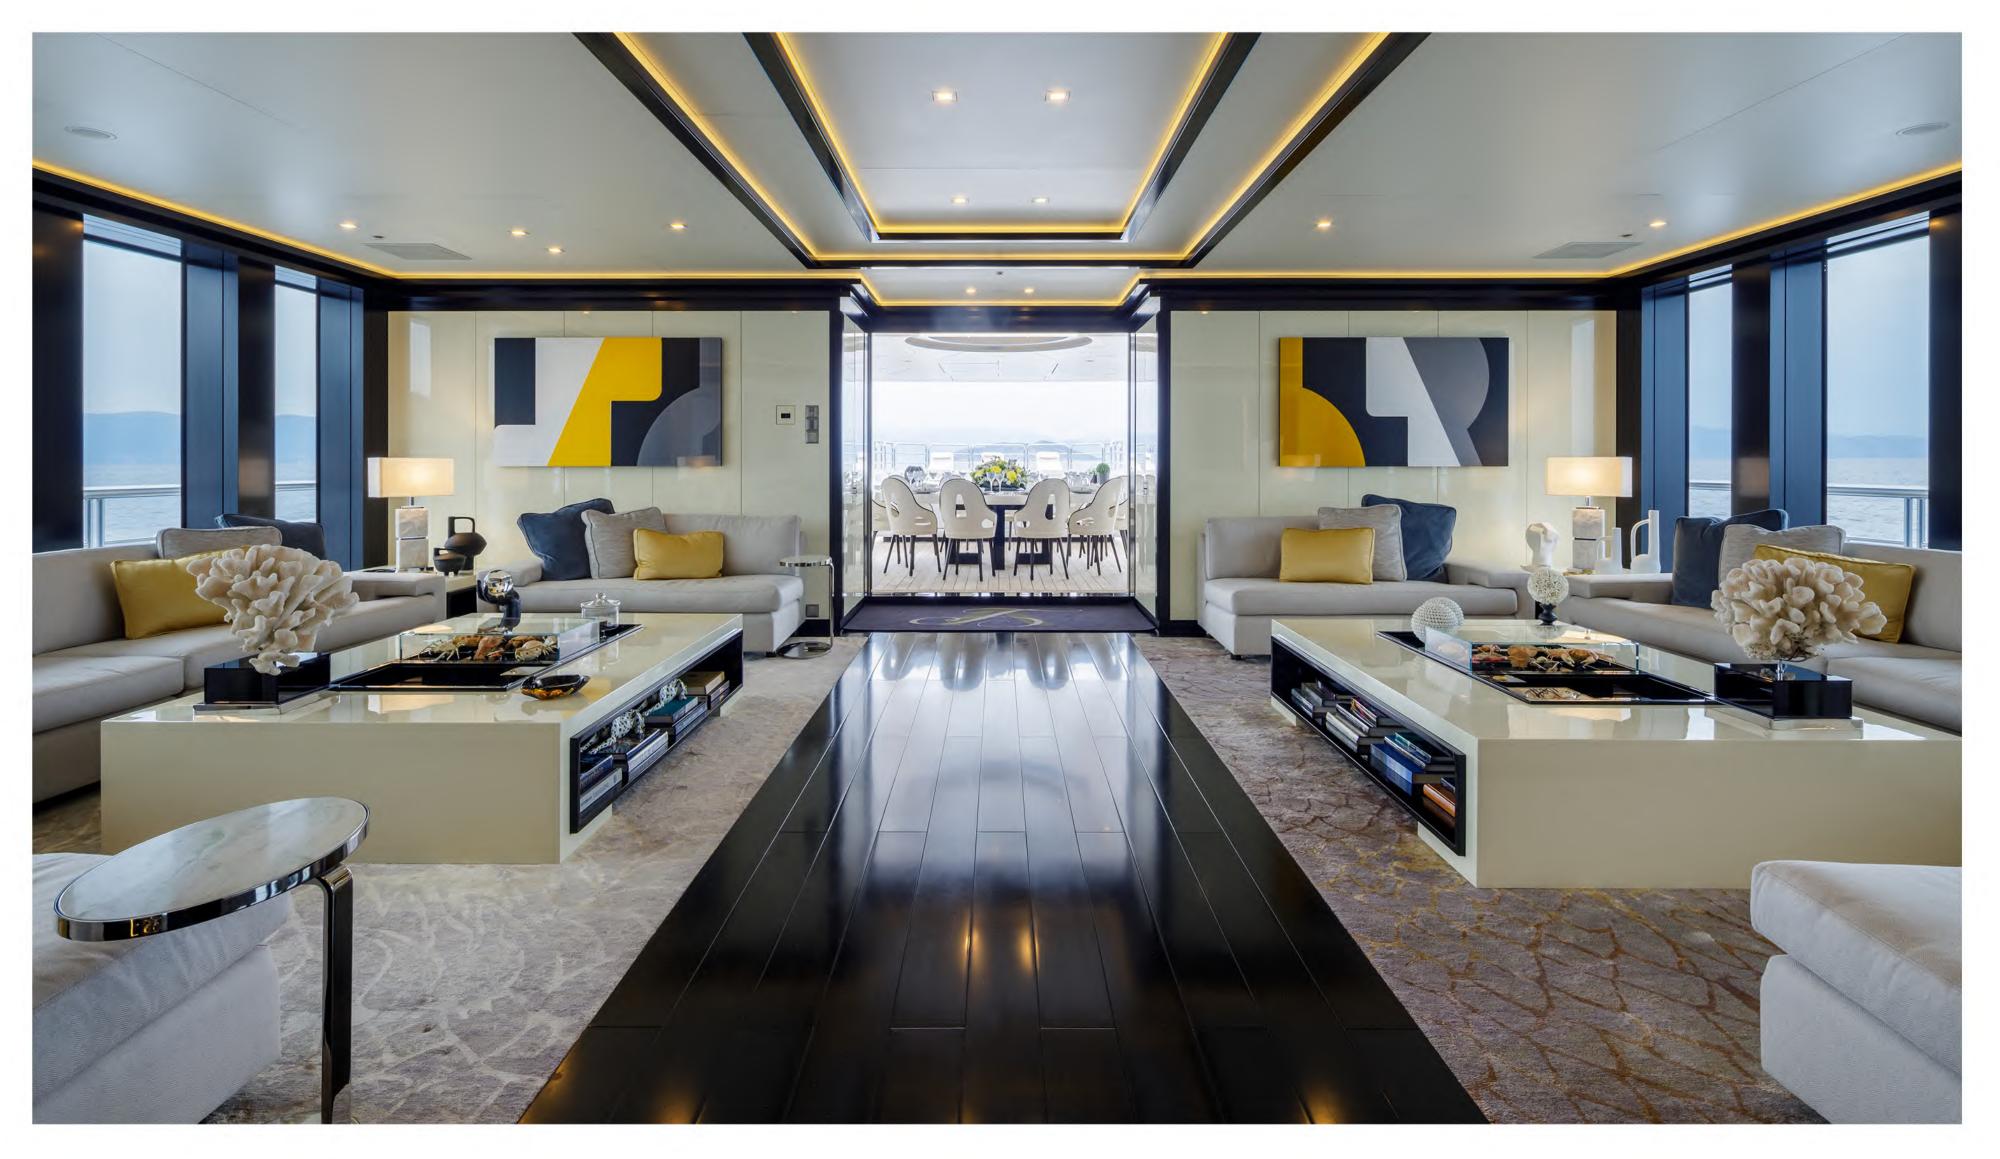

# Entertainment Equipment & Deck Facilities

- Spacious exterior areas;
  Aft and Upper deck with lounge and al fresco dining areas.
- Sundeck offers incredible amenities such as a Spa pool,
  plenty of sunbathing and lounge areas, a bar and
  an outdoor Cinema allows you to enjoy a movie under the stars
- Amazing beach club with a lounge area, Sauna and ensuite facilities with Hamman & art deco
- Cinema Room sound proof with Dolby surround system that gives a real feeling of a cinema theatre.
- Helipad (touch-n-go)
- Elevator serving lower to upper deck
- Exceptional Art throughout the yacht
- Professional and active crew led by Captain Dimitris Doxas

### 2023 Refit Details

Full Hull Repaint & Superstructure Polishing

New Furniture & New Carpets in all interior areas

Main Salon, Upper Salon, Master Cabin

& Beach Club totally refitted

New TVs & Audio Visual equipment throughout the yacht