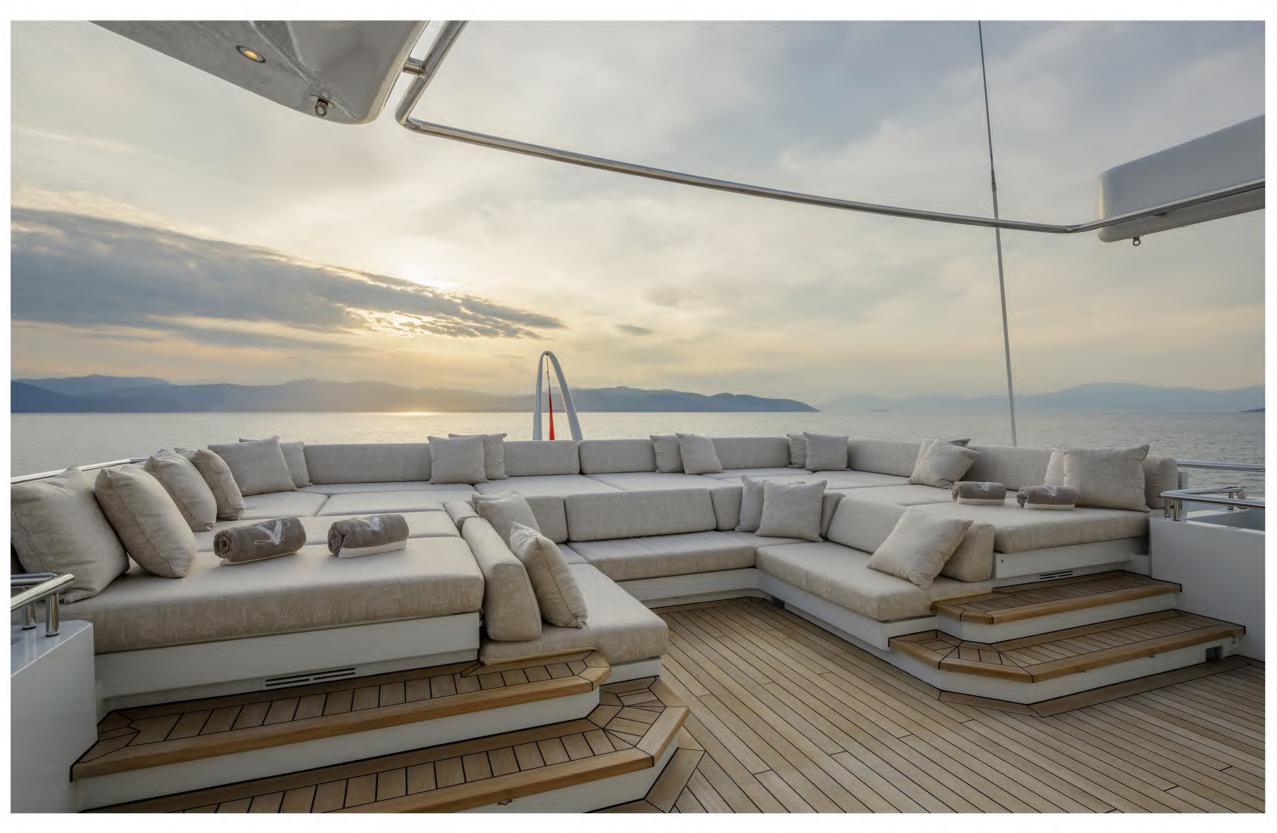

# Entertainment Equipment & Deck Facilities

- Spacious exterior areas;
  Aft and Upper deck with lounge and al fresco dining areas.
- Sundeck offers incredible amenities such as a Spa pool,
  plenty of sunbathing and lounge areas, a bar and
  an outdoor Cinema allows you to enjoy a movie under the stars
- Amazing beach club with a lounge area, Sauna and ensuite facilities with Hamman & art deco
- Cinema Room sound proof with Dolby surround system that gives a real feeling of a cinema theatre.
- Helipad (touch-n-go)
- Elevator serving lower to upper deck
- Exceptional Art throughout the yacht
- Professional and active crew led by Captain Dimitris Doxas