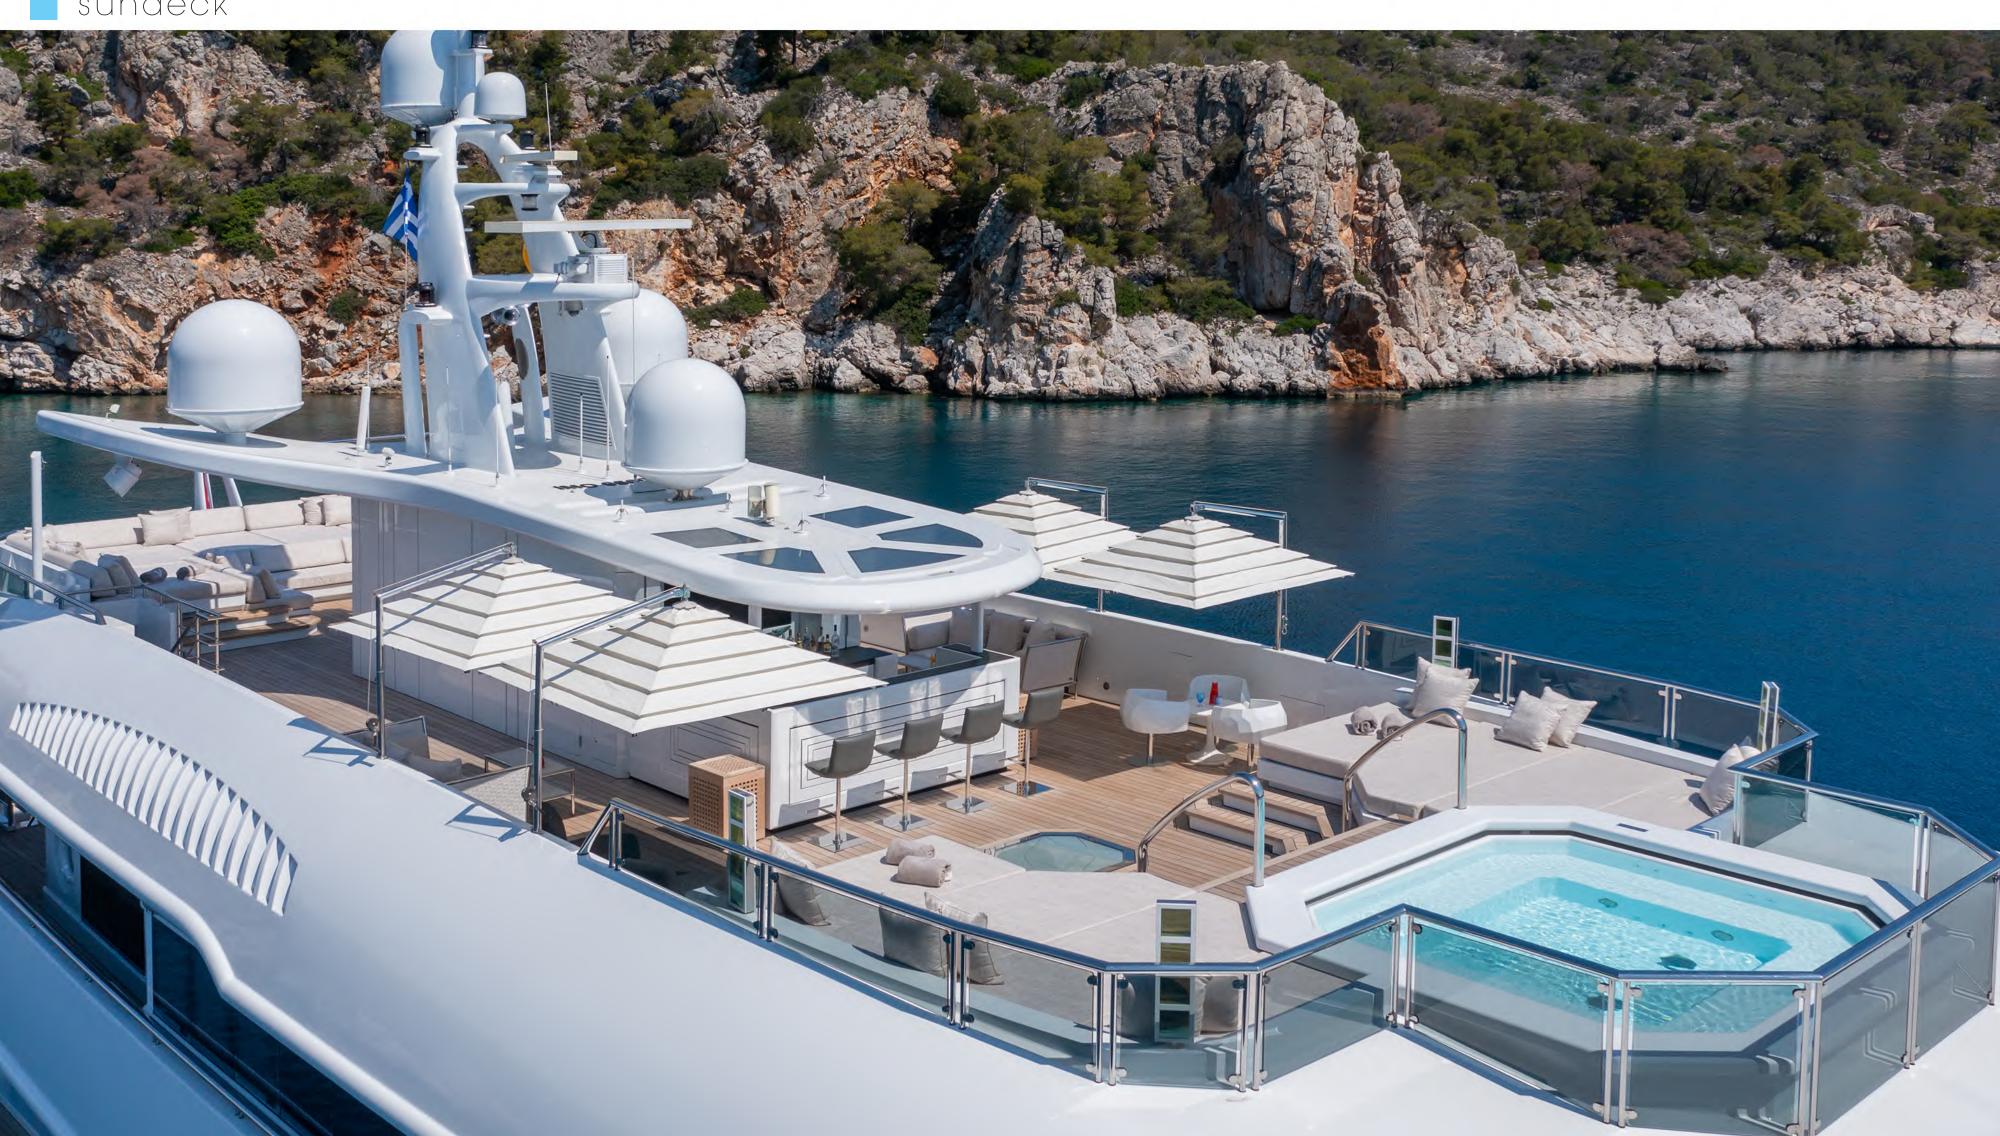

# Entertainment Equipment & Deck Facilities

- Spacious exterior areas;
  Aft and Upper deck with lounge and al fresco dining areas.
- Sundeck offers incredible amenities such as a Spa pool,
  plenty of sunbathing and lounge areas, a bar and
  an outdoor Cinema allows you to enjoy a movie under the stars
- Amazing beach club with a lounge area, Sauna and ensuite facilities with Hamman & art deco
- Cinema Room sound proof with Dolby surround system that gives a real feeling of a cinema theatre.
- Helipad (touch-n-go)
- Elevator serving lower to upper deck
- Exceptional Art throughout the yacht
- Professional and active crew led by Captain Dimitris Doxas