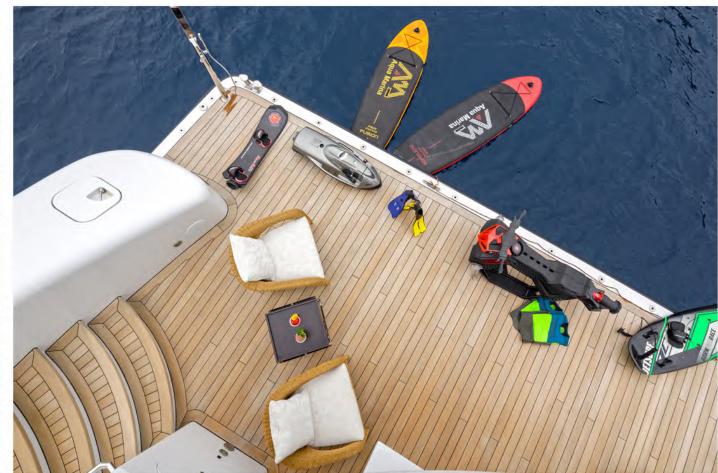

## Tenders & Water Toys

- 1 x Silver Bullet 20' Cris Craft 6.15m (270hp Volvo penta 5.0 GX)
- 1 x Novurania 12.70m Chase tender
- 2 x SEABOB
- 2 x Jet Ski
- 2 x Jet Ski Stand Up
- 1 x Fly Ride
- 2 x Jet Surf
- 1 x Flyboard
- 4 pairs Flyboard boots
- 1 x hose for the flyboard and flyride
- 1 x Hoverboard
- 1 x Hoverboard Step
- $3 \times SUP$
- 1 x Jet Pack
- 1 x Fly fish
- 1 x Banana
- 4 x Connelly interceptor (tubes)
- 2 x Jobe stream 3 (tubes)
- 3 x Waterski mono
- 1 x Double waterski
- 2 x Wake board
- 1 x Junior training ski

Scuba diving equipment full