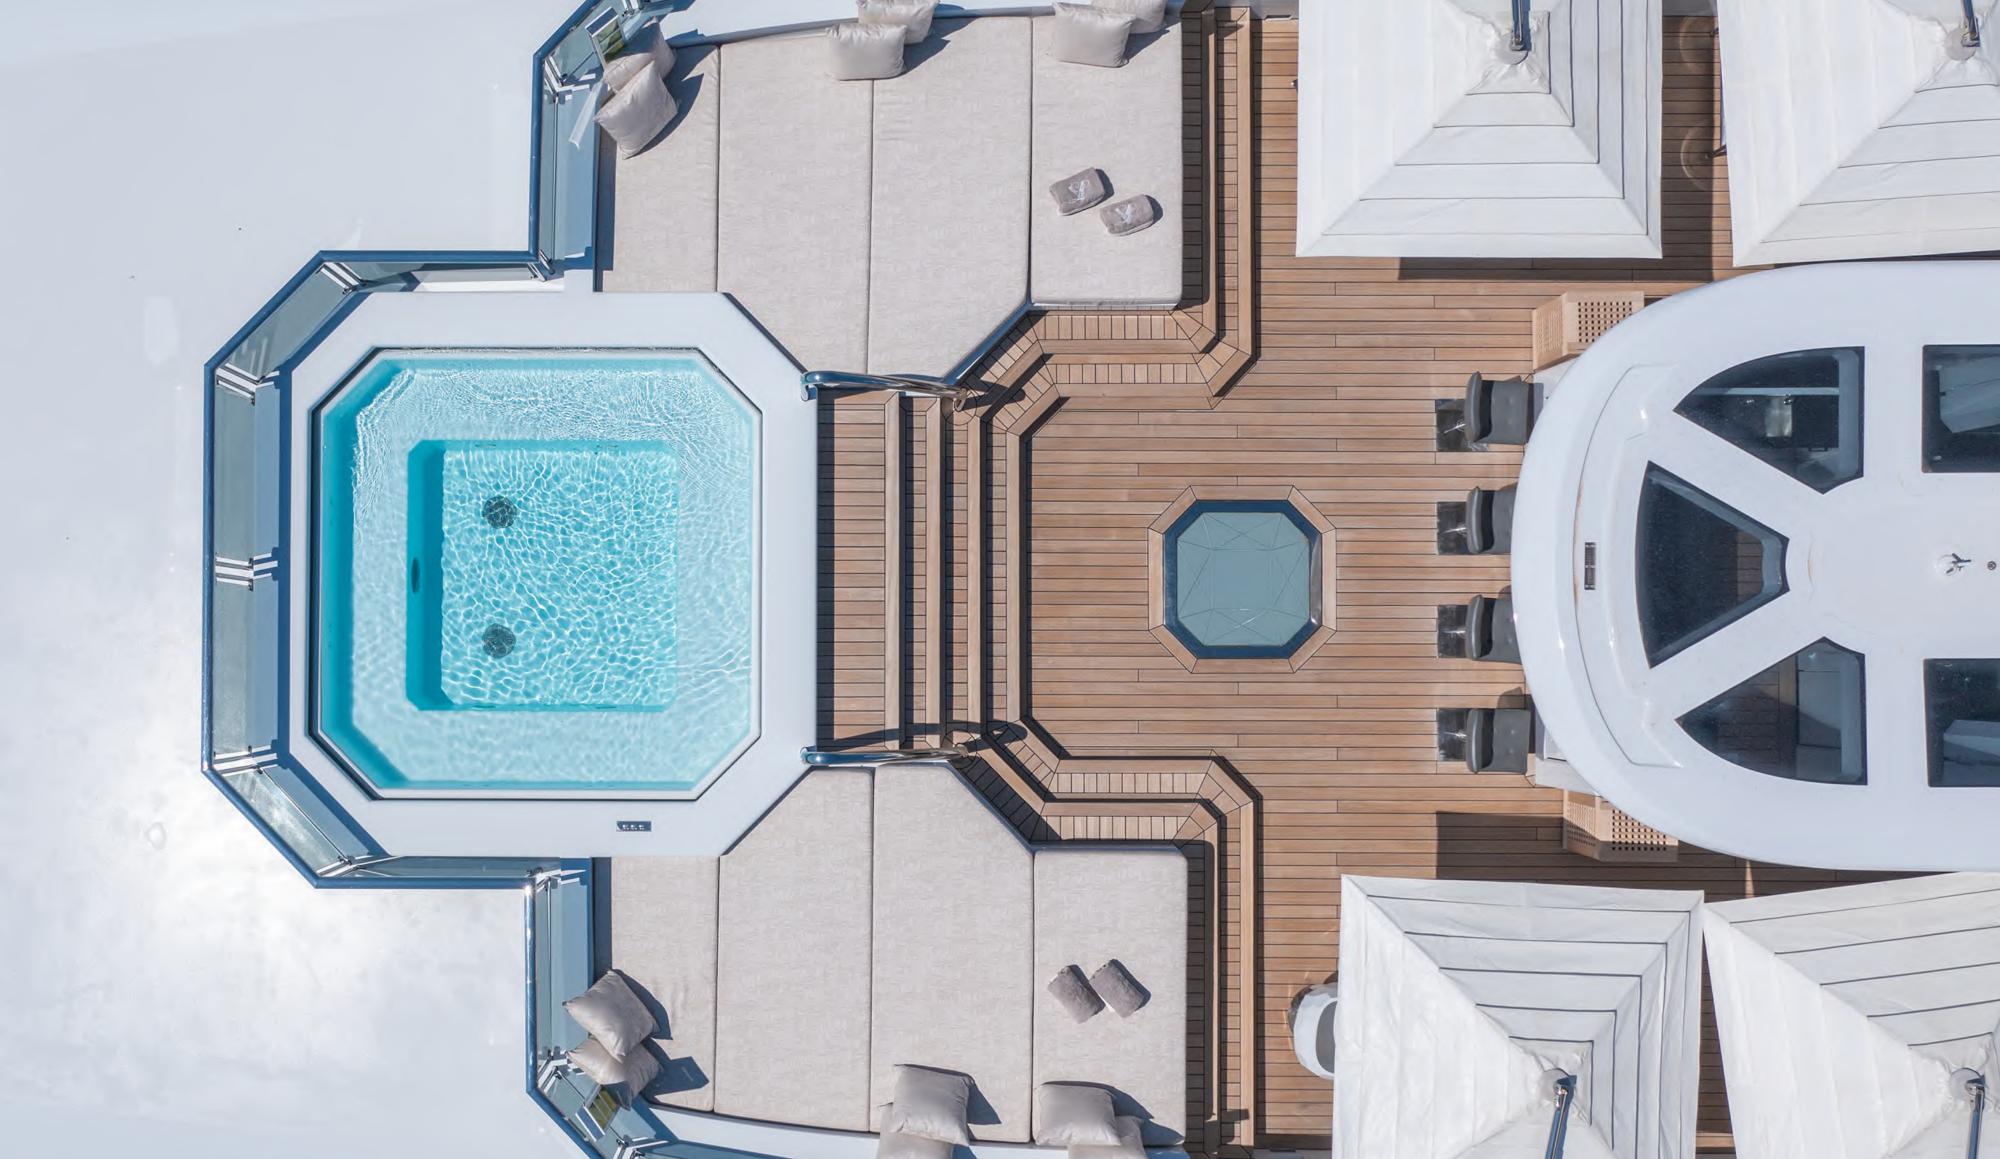

# Entertainment Equipment & Deck Facilities

- Spacious exterior areas;
  Aft and Upper deck with lounge and al fresco dining areas.
- Sundeck offers incredible amenities such as a Spa pool,
  plenty of sunbathing and lounge areas, a bar and
  an outdoor Cinema allows you to enjoy a movie under the stars
- Amazing beach club with a lounge area, Sauna and ensuite facilities with Hamman & art deco
- Cinema Room sound proof with Dolby surround system that gives a real feeling of a cinema theatre.
- Helipad (touch-n-go)
- Elevator serving lower to upper deck
- Exceptional Art throughout the yacht
- Professional and active crew led by Captain Dimitris Doxas