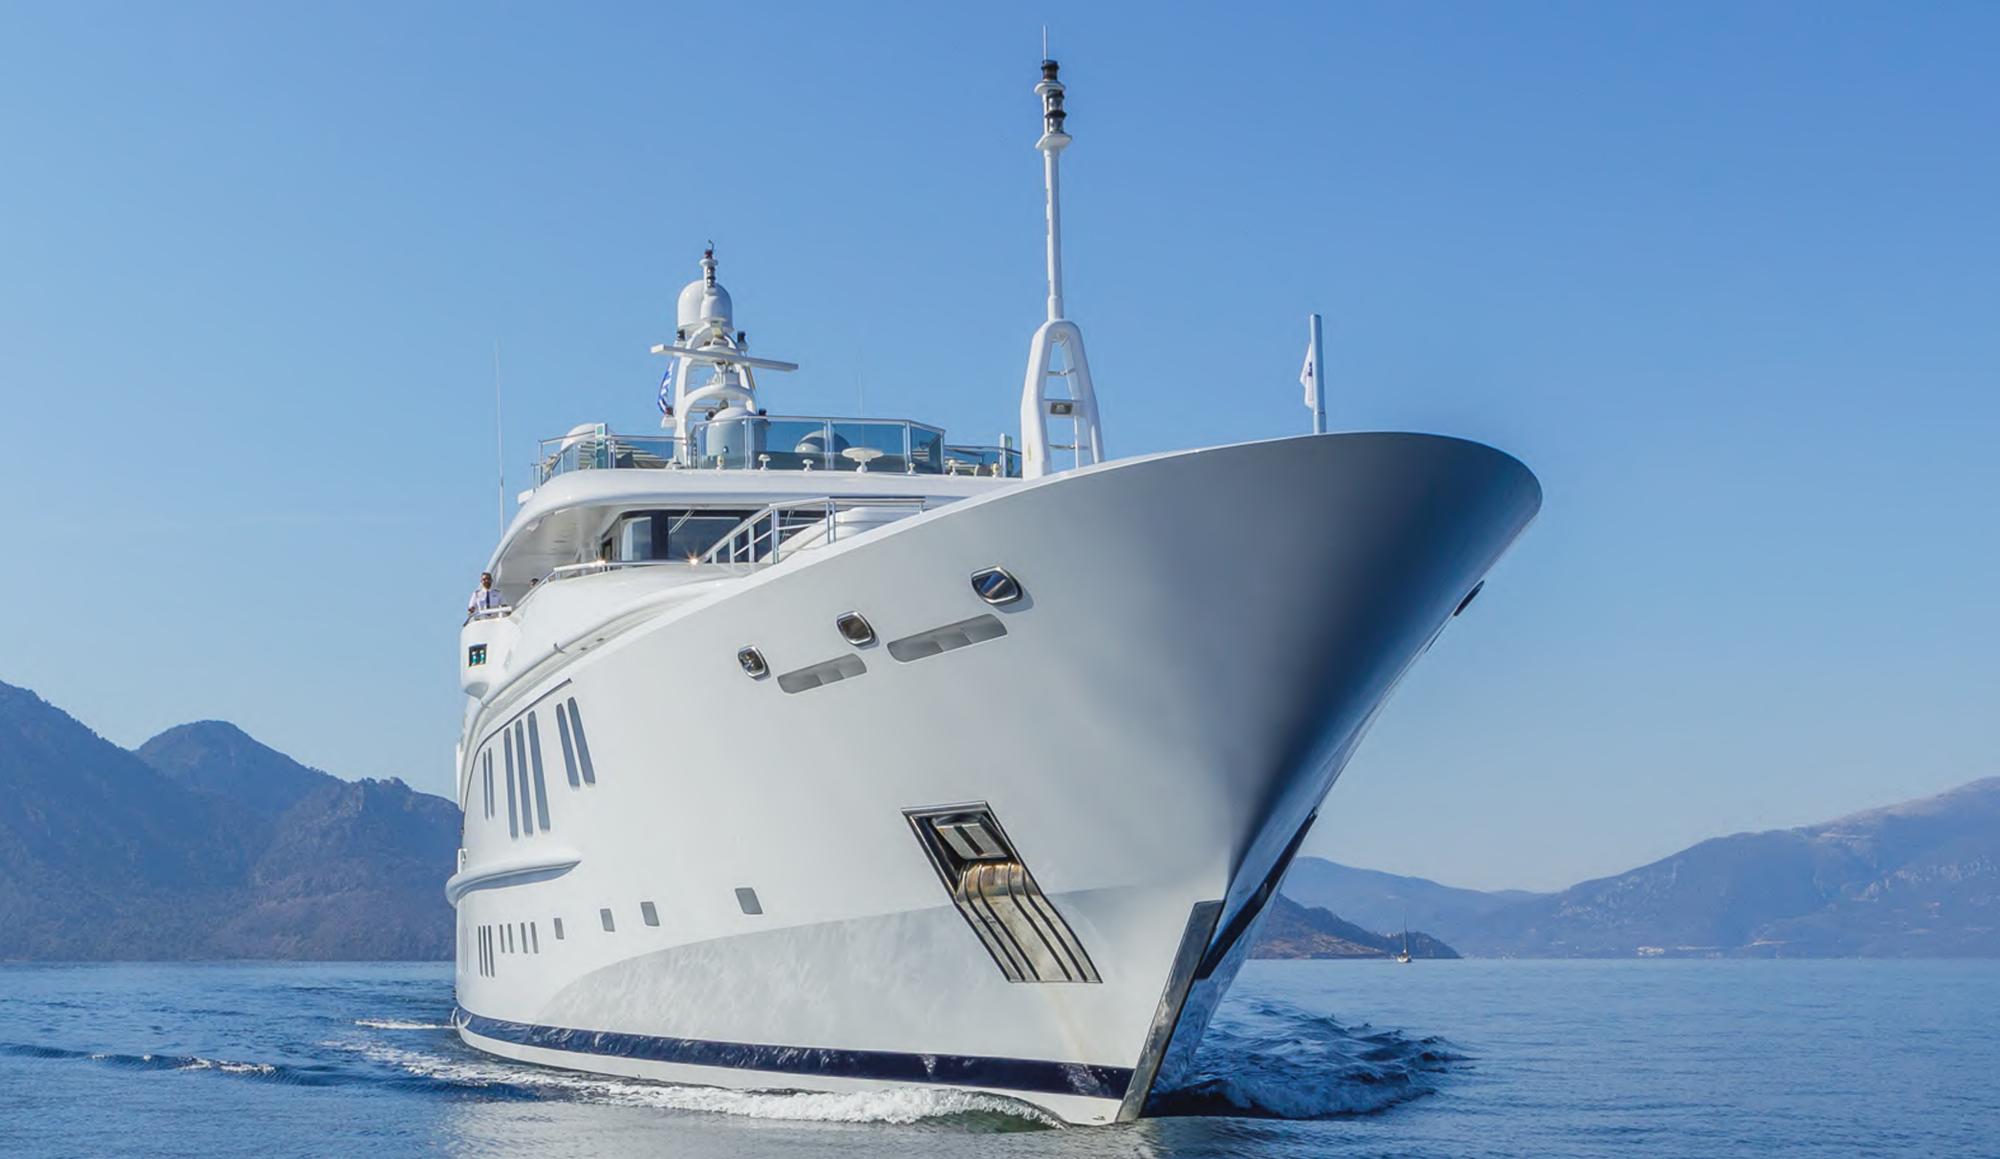

## Specifications

Length: 73,52m (241' 2") Beam: 12,06m (39' 7")

Draft: 3.65m (12') Year Built: 2011

Refit: 2023

Builder: Nobiskrug

Model: Full Displacement

Number of Cabins: 6

Total Guests: 12 Total Crew: 16