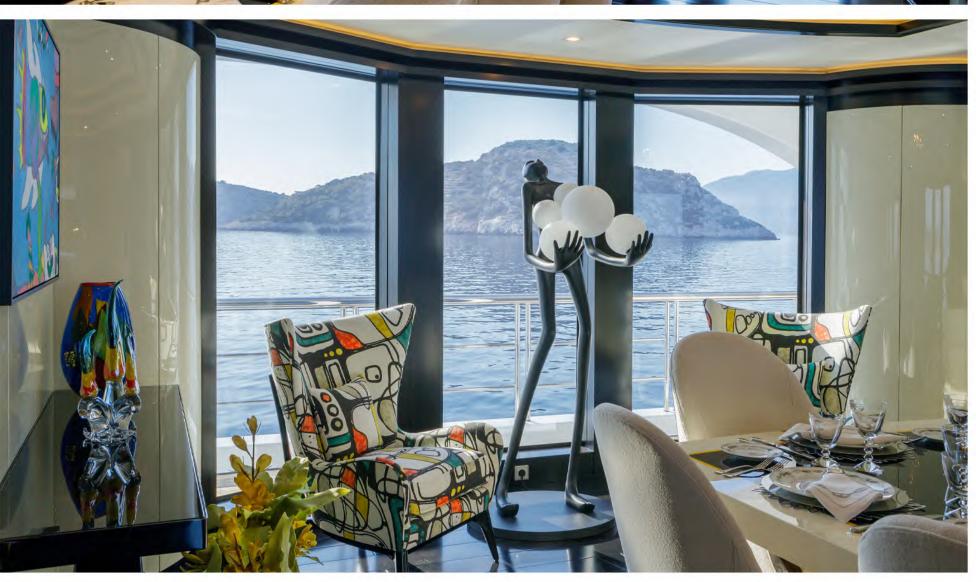

# Entertainment Equipment & Deck Facilities

- Spacious exterior areas;
  Aft and Upper deck with lounge and al fresco dining areas.
- Sundeck offers incredible amenities such as a Spa pool,
  plenty of sunbathing and lounge areas, a bar and
  an outdoor Cinema allows you to enjoy a movie under the stars
- Amazing beach club with a lounge area, Sauna and ensuite facilities with Hamman & art deco
- Cinema Room sound proof with Dolby surround system that gives a real feeling of a cinema theatre.
- Helipad (touch-n-go)
- Elevator serving lower to upper deck
- Exceptional Art throughout the yacht
- Professional and active crew led by Captain Dimitris Doxas