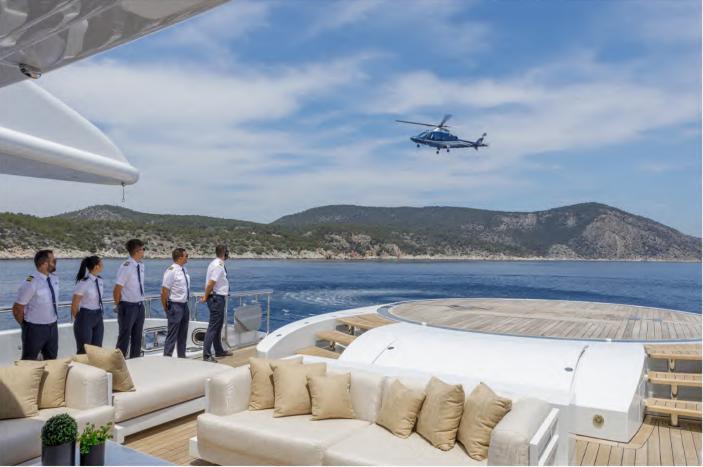

# Entertainment Equipment & Deck Facilities

- Spacious exterior areas;
  Aft and Upper deck with lounge and al fresco dining areas.
- Sundeck offers incredible amenities such as a Spa pool,
  plenty of sunbathing and lounge areas, a bar and
  an outdoor Cinema allows you to enjoy a movie under the stars
- Amazing beach club with a lounge area, Sauna and ensuite facilities with Hamman & art deco
- Cinema Room sound proof with Dolby surround system that gives a real feeling of a cinema theatre.
- Helipad (touch-n-go)
- Elevator serving lower to upper deck
- Exceptional Art throughout the yacht
- Professional and active crew led by Captain Dimitris Doxas