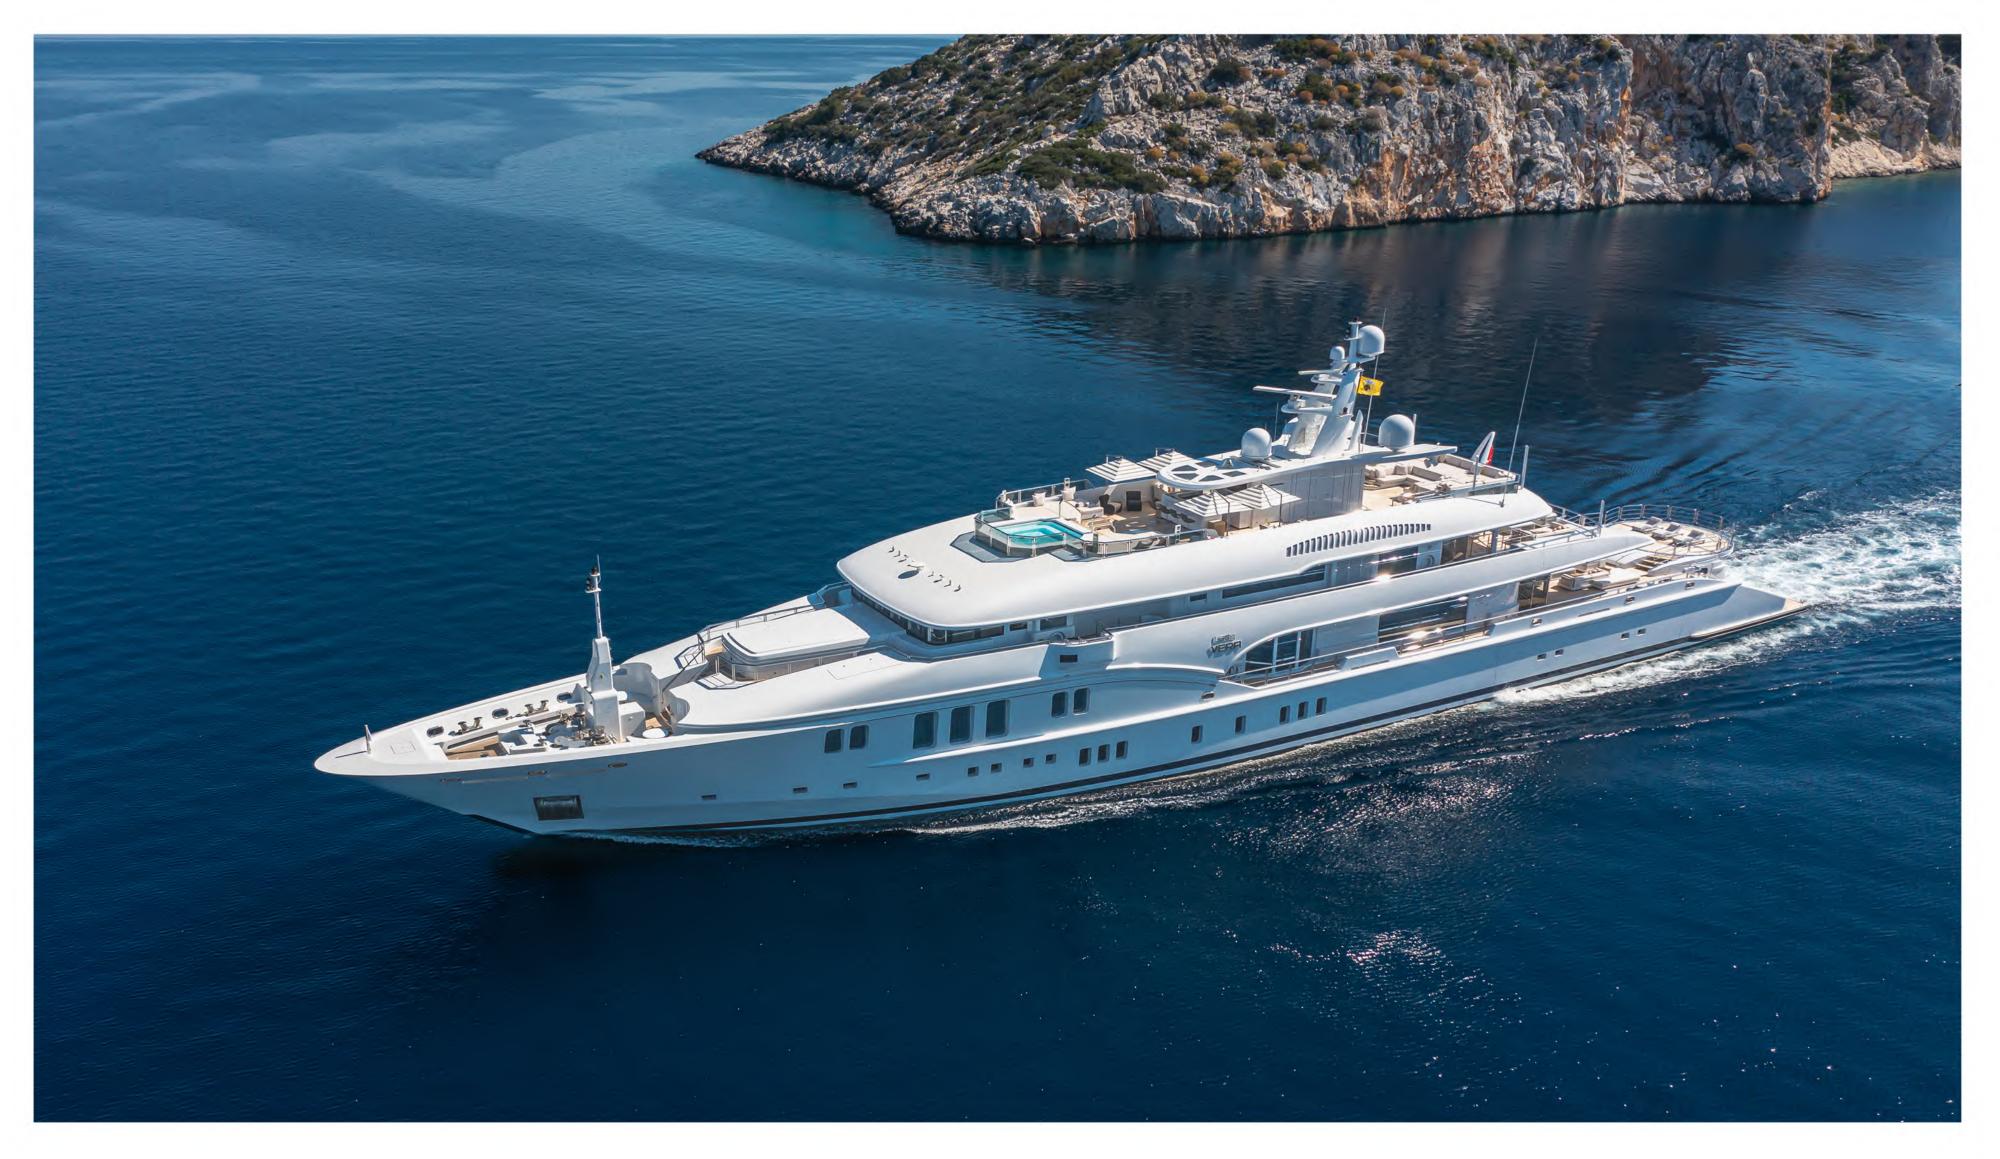

## Specifications

Length: 73,52m (241' 2") Beam: 12,06m (39' 7")

Draft: 3.65m (12') Year Built: 2011

Refit: 2023

Builder: Nobiskrug

Model: Full Displacement

Number of Cabins: 6

Total Guests: 12 Total Crew: 16

Based in Greece

Engines: 2 x MTU 2.360 hp Cruising Speed: 15 knots

Max Speed: 17 knots

Fuel Consumption: 900 lt/hr @ 15 kn Generators Consumption: 1.800 lt/day

Quantum Zero Speed Stabilizers