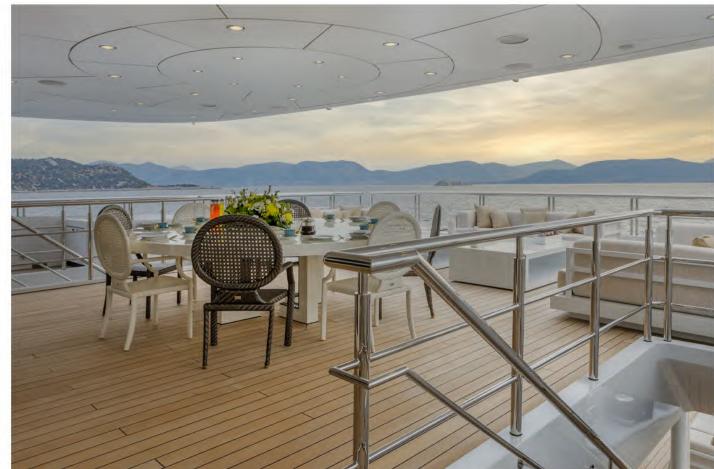

# Entertainment Equipment & Deck Facilities

- Spacious exterior areas;
  Aft and Upper deck with lounge and al fresco dining areas.
- Sundeck offers incredible amenities such as a Spa pool,
  plenty of sunbathing and lounge areas, a bar and
  an outdoor Cinema allows you to enjoy a movie under the stars
- Amazing beach club with a lounge area, Sauna and ensuite facilities with Hamman & art deco
- Cinema Room sound proof with Dolby surround system that gives a real feeling of a cinema theatre.
- Helipad (touch-n-go)
- Elevator serving lower to upper deck
- Exceptional Art throughout the yacht
- Professional and active crew led by Captain Dimitris Doxas