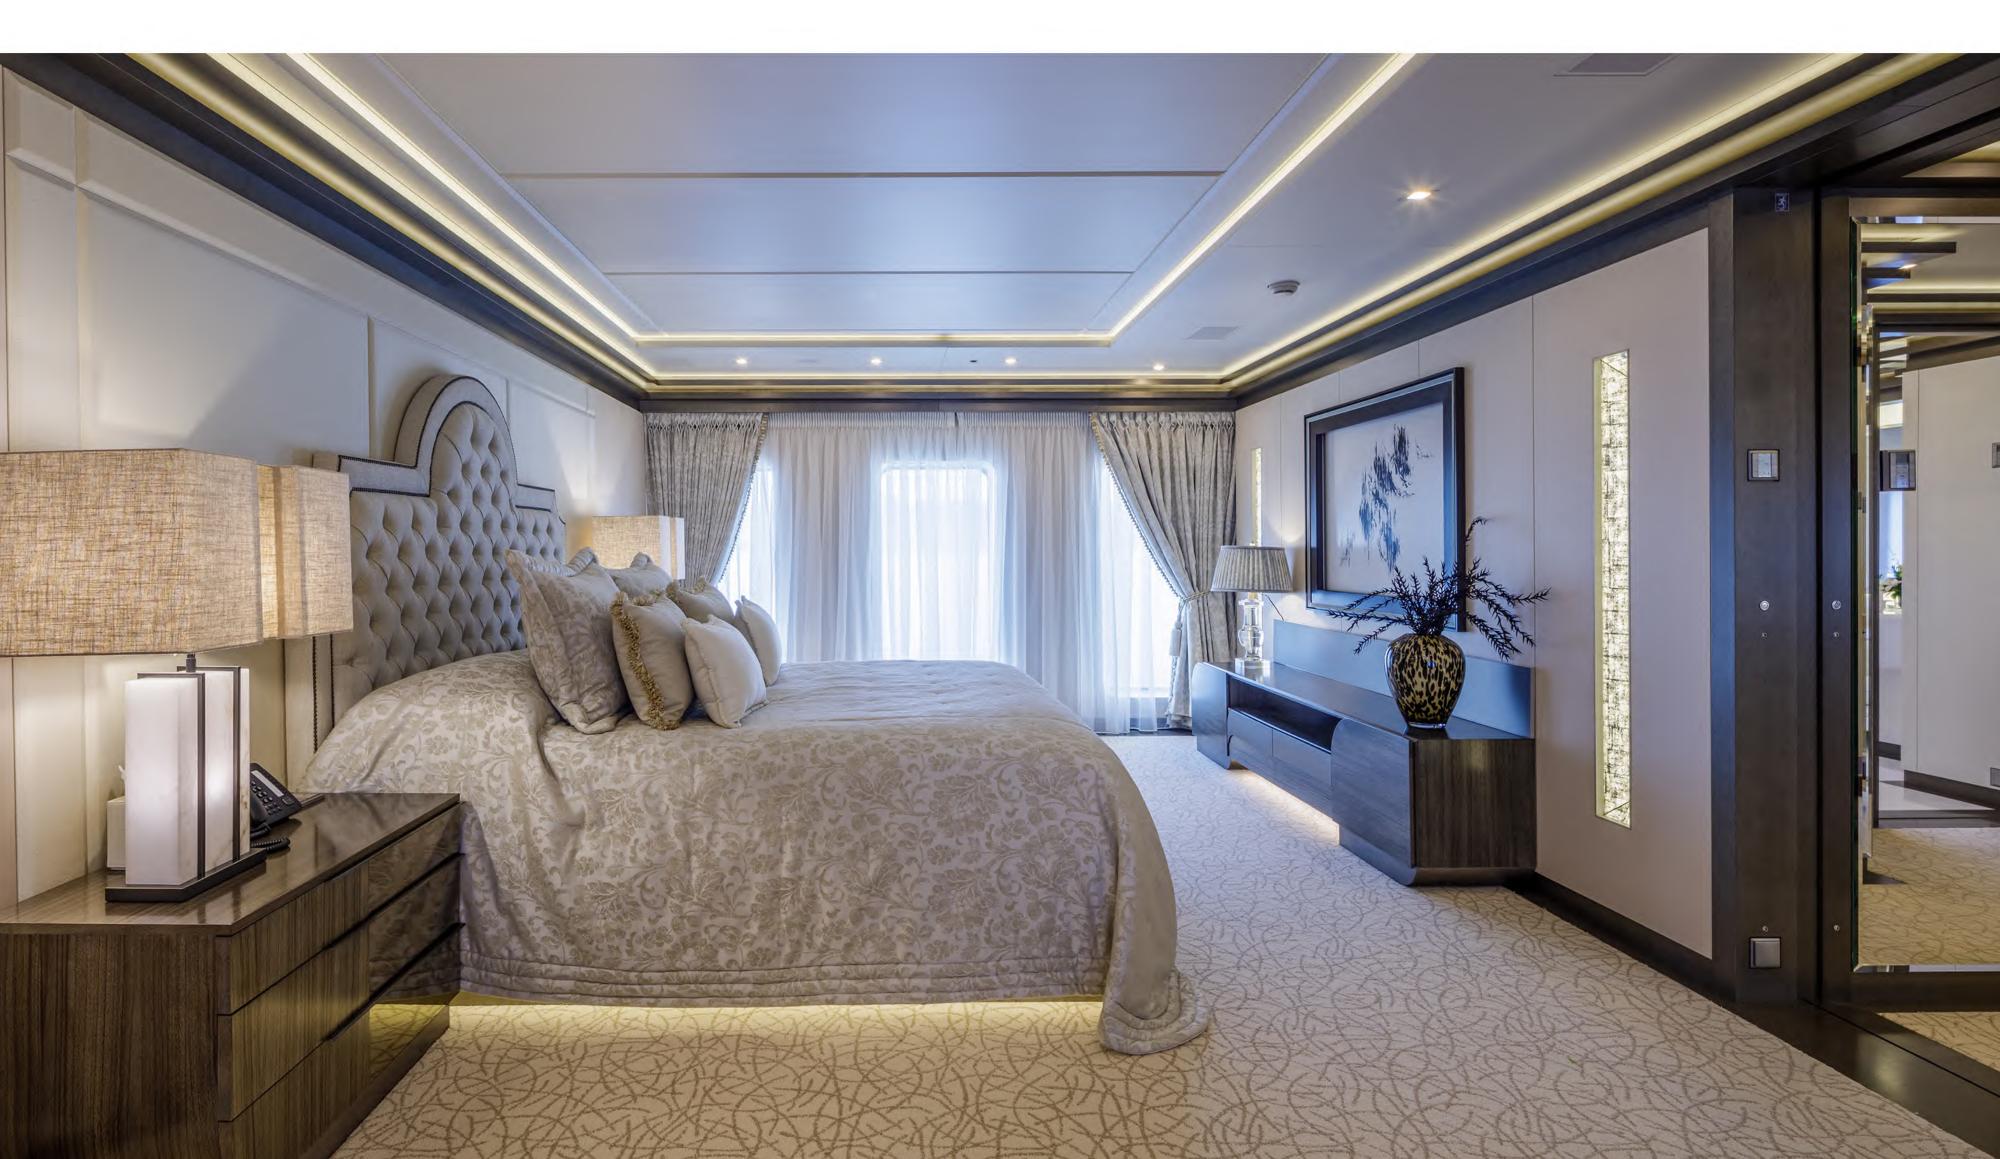

#### Accommodation

M/Y Lady Vera accomodates up to 12 guests in 6 luxurious cabins

A Master Suite located on the main deck, with His & Hers bathrooms, wardrobes and walk in closet as well as an Office with its own ensuite facilities and a sofa-bed

### 2023 Refit Details

Full Hull Repaint & Superstructure Polishing

New Furniture & New Carpets in all interior areas

Main Salon, Upper Salon, Master Cabin

& Beach Club totally refitted

New TVs & Audio Visual equipment throughout the yacht