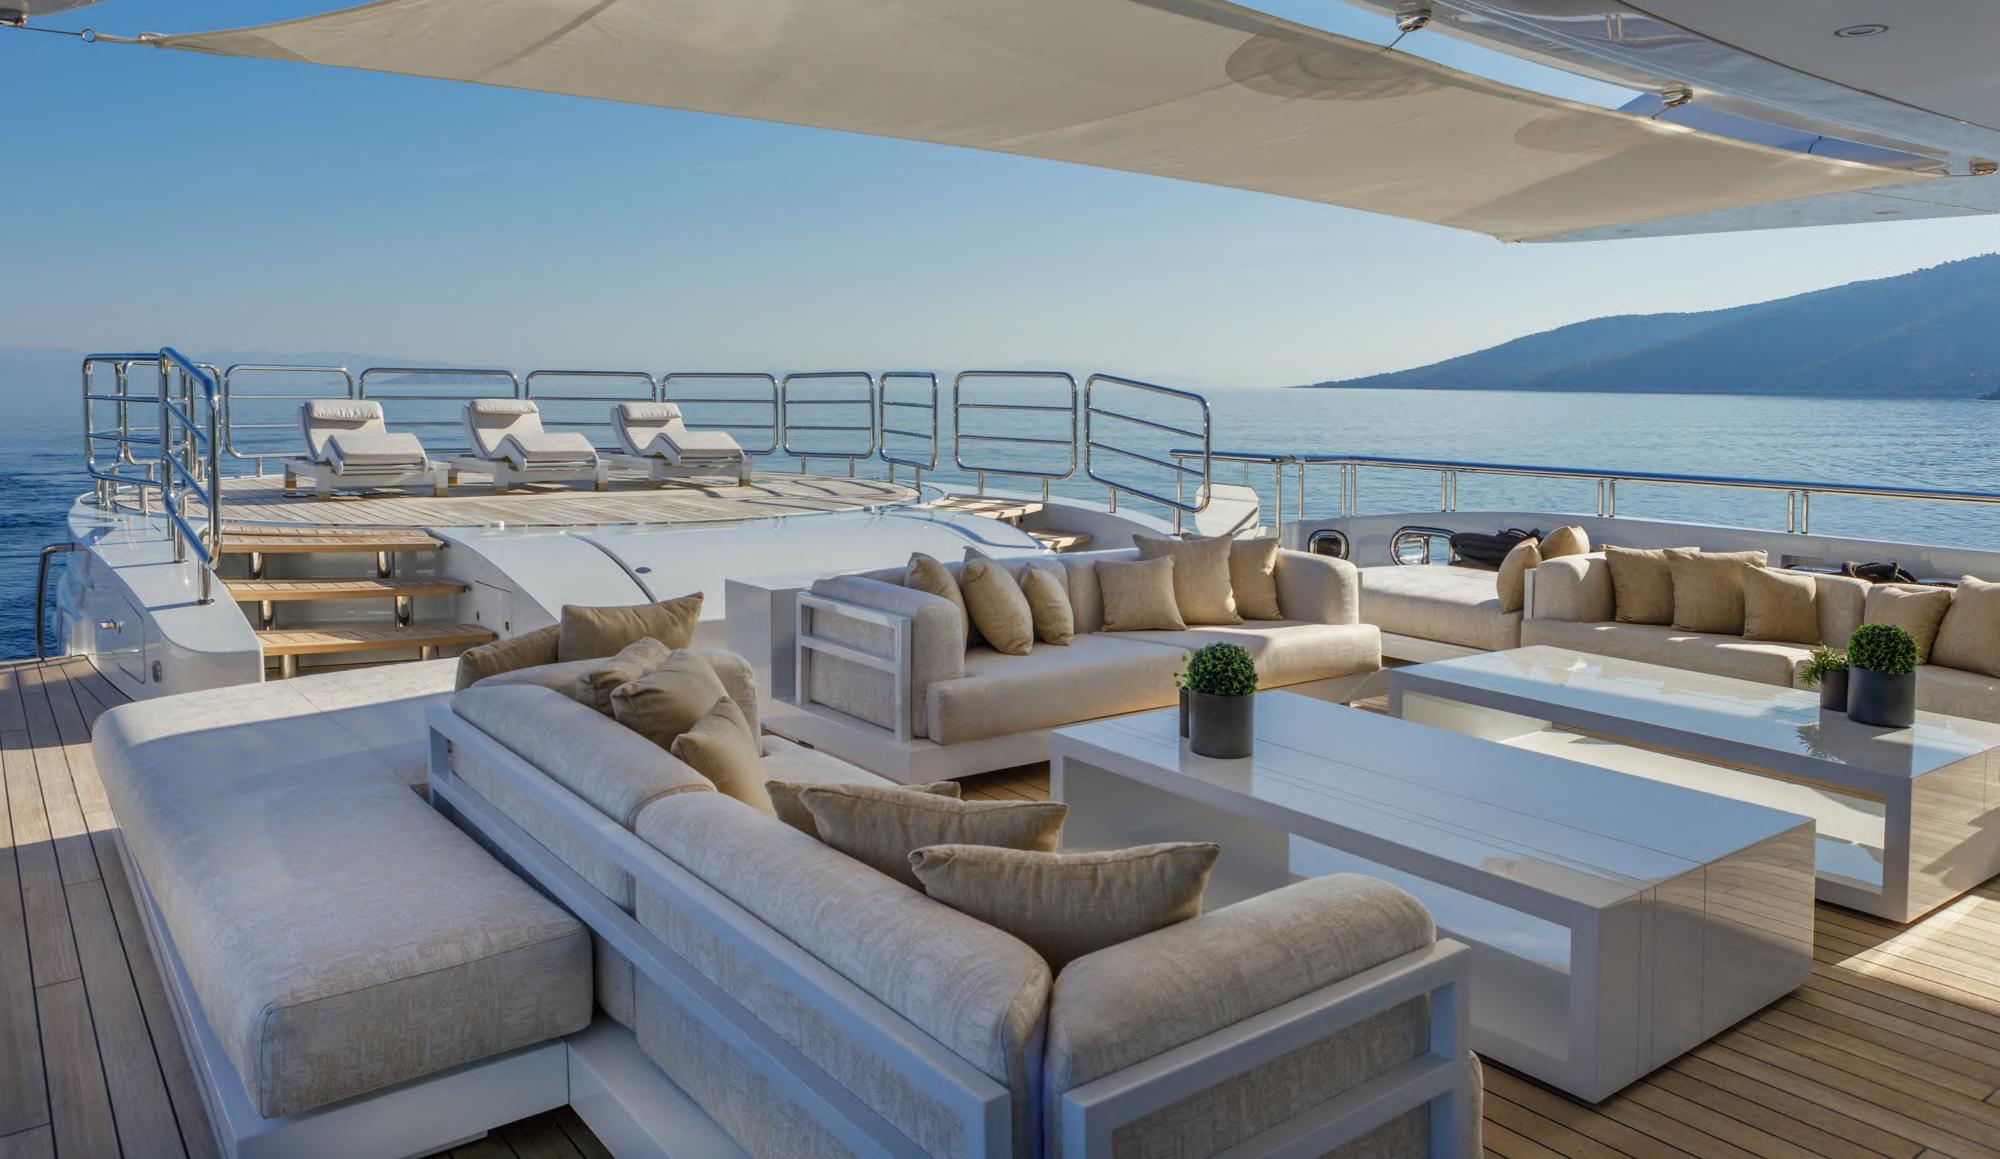

# Entertainment Equipment & Deck Facilities

- Spacious exterior areas;
  Aft and Upper deck with lounge and al fresco dining areas.
- Sundeck offers incredible amenities such as a Spa pool,
  plenty of sunbathing and lounge areas, a bar and
  an outdoor Cinema allows you to enjoy a movie under the stars
- Amazing beach club with a lounge area, Sauna and ensuite facilities with Hamman & art deco
- Cinema Room sound proof with Dolby surround system that gives a real feeling of a cinema theatre.
- Helipad (touch-n-go)
- Elevator serving lower to upper deck
- Exceptional Art throughout the yacht
- Professional and active crew led by Captain Dimitris Doxas

### 2023 Refit Details

Full Hull Repaint & Superstructure Polishing

New Furniture & New Carpets in all interior areas

Main Salon, Upper Salon, Master Cabin

& Beach Club totally refitted

New TVs & Audio Visual equipment throughout the yacht

5G Wi-Fi system upgrade

New Cushions/Fabrics at all exterior areas

New Linen

New fine art

New Helipad Teak

New Gym Equipment