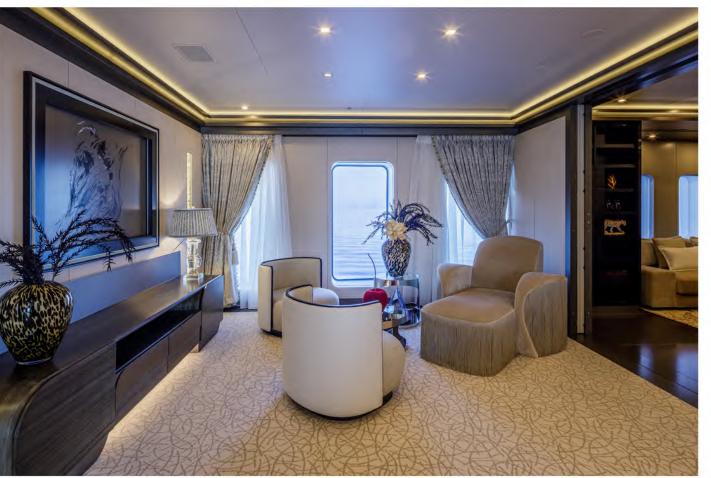

#### Accommodation

M/Y Lady Vera accomodates up to 12 guests in 6 luxurious cabins

A Master Suite located on the main deck, with His & Hers bathrooms, wardrobes and walk in closet as well as an Office with its own ensuite facilities and a sofa-bed

# Entertainment Equipment & Deck Facilities

- Spacious exterior areas;
  Aft and Upper deck with lounge and al fresco dining areas.
- Sundeck offers incredible amenities such as a Spa pool,
  plenty of sunbathing and lounge areas, a bar and
  an outdoor Cinema allows you to enjoy a movie under the stars
- Amazing beach club with a lounge area, Sauna and ensuite facilities with Hamman & art deco
- Cinema Room sound proof with Dolby surround system that gives a real feeling of a cinema theatre.
- Helipad (touch-n-go)
- Elevator serving lower to upper deck
- Exceptional Art throughout the yacht
- Professional and active crew led by Captain Dimitris Doxas