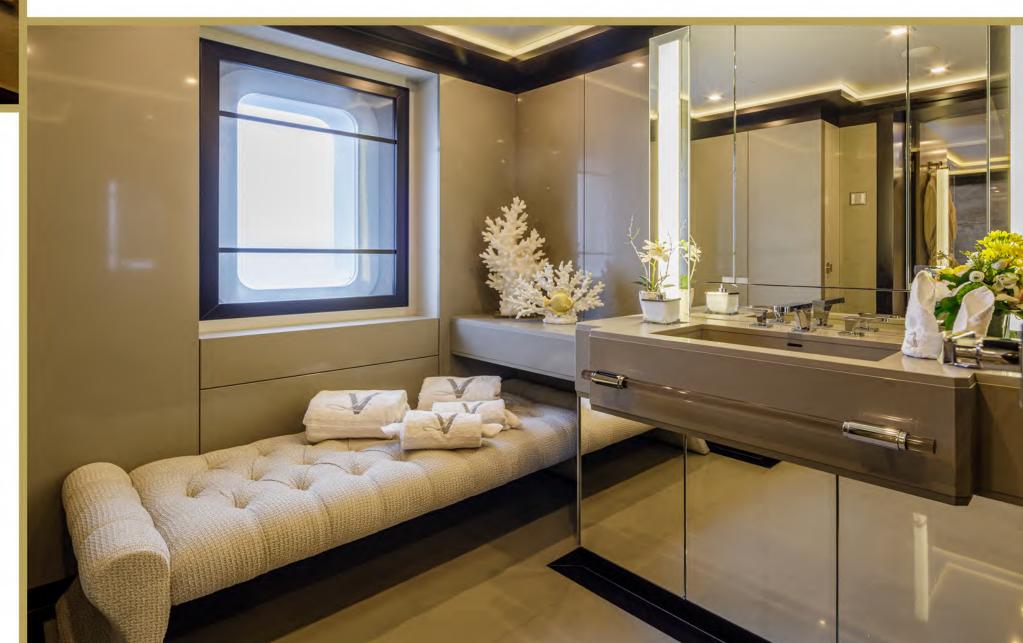

#### Accommodation

M/Y Lady Vera accomodates up to 12 guests in 6 luxurious cabins

A Master Suite located on the main deck, with His & Hers bathrooms, wardrobes and walk in closet as well as an Office with its own ensuite facilities and a sofa-bed

### 2023 Refit Details

Full Hull Repaint & Superstructure Polishing

New Furniture & New Carpets in all interior areas

Main Salon, Upper Salon, Master Cabin

& Beach Club totally refitted

New TVs & Audio Visual equipment throughout the yacht