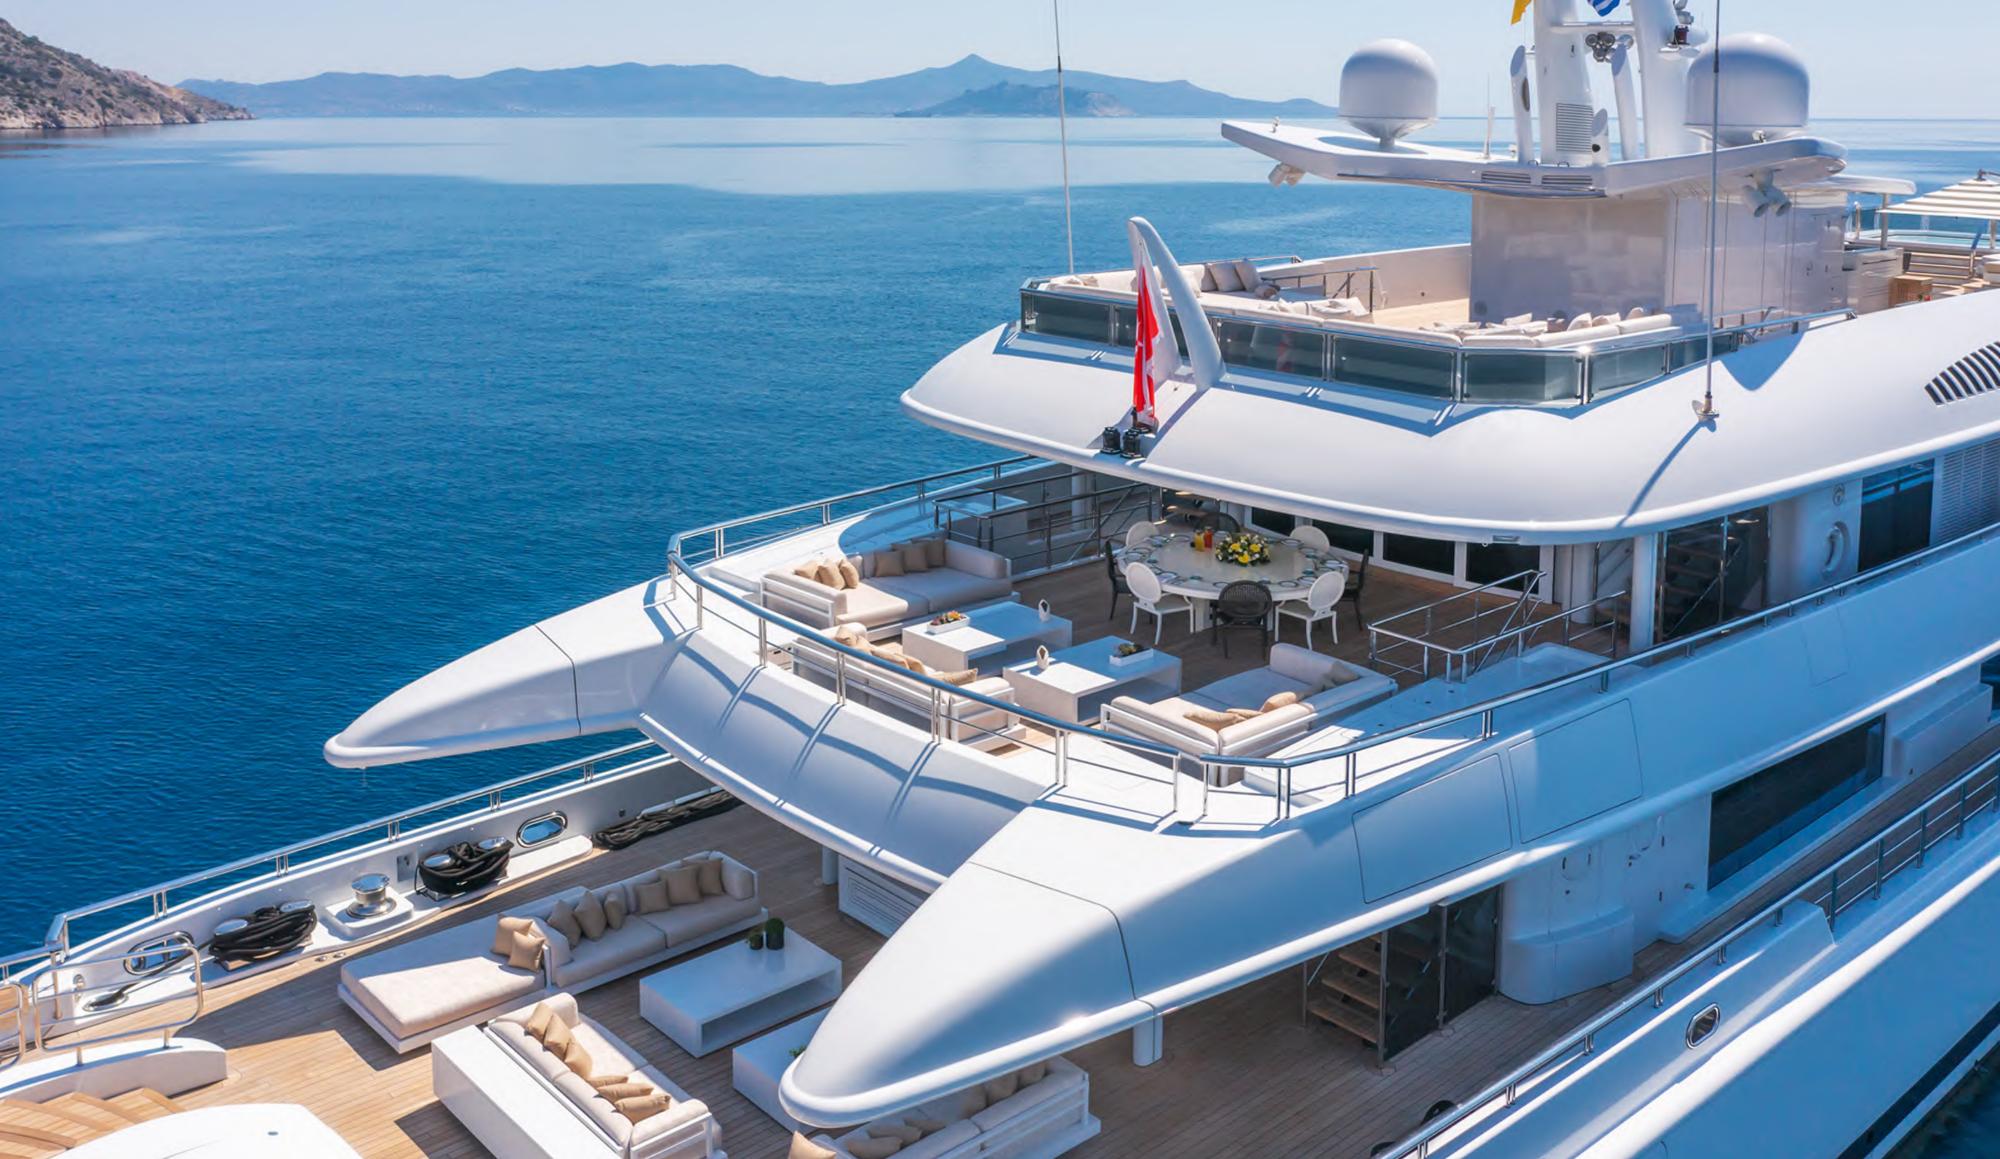

# Entertainment Equipment & Deck Facilities

- Spacious exterior areas;
  Aft and Upper deck with lounge and al fresco dining areas.
- Sundeck offers incredible amenities such as a Spa pool,
  plenty of sunbathing and lounge areas, a bar and
  an outdoor Cinema allows you to enjoy a movie under the stars
- Amazing beach club with a lounge area, Sauna and ensuite facilities with Hamman & art deco
- Cinema Room sound proof with Dolby surround system that gives a real feeling of a cinema theatre.
- Helipad (touch-n-go)
- Elevator serving lower to upper deck
- Exceptional Art throughout the yacht
- Professional and active crew led by Captain Dimitris Doxas