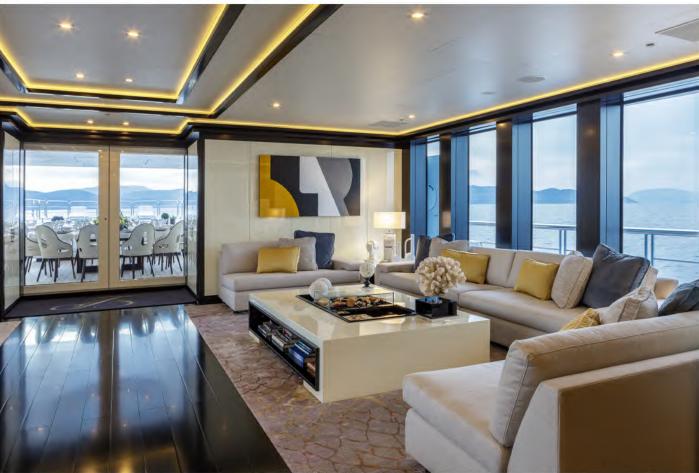

# Entertainment Equipment & Deck Facilities

- Spacious exterior areas;
  Aft and Upper deck with lounge and al fresco dining areas.
- Sundeck offers incredible amenities such as a Spa pool,
  plenty of sunbathing and lounge areas, a bar and
  an outdoor Cinema allows you to enjoy a movie under the stars
- Amazing beach club with a lounge area, Sauna and ensuite facilities with Hamman & art deco
- Cinema Room sound proof with Dolby surround system that gives a real feeling of a cinema theatre.
- Helipad (touch-n-go)
- Elevator serving lower to upper deck
- Exceptional Art throughout the yacht
- Professional and active crew led by Captain Dimitris Doxas

### 2023 Refit Details

Full Hull Repaint & Superstructure Polishing

New Furniture & New Carpets in all interior areas

Main Salon, Upper Salon, Master Cabin

& Beach Club totally refitted

New TVs & Audio Visual equipment throughout the yacht