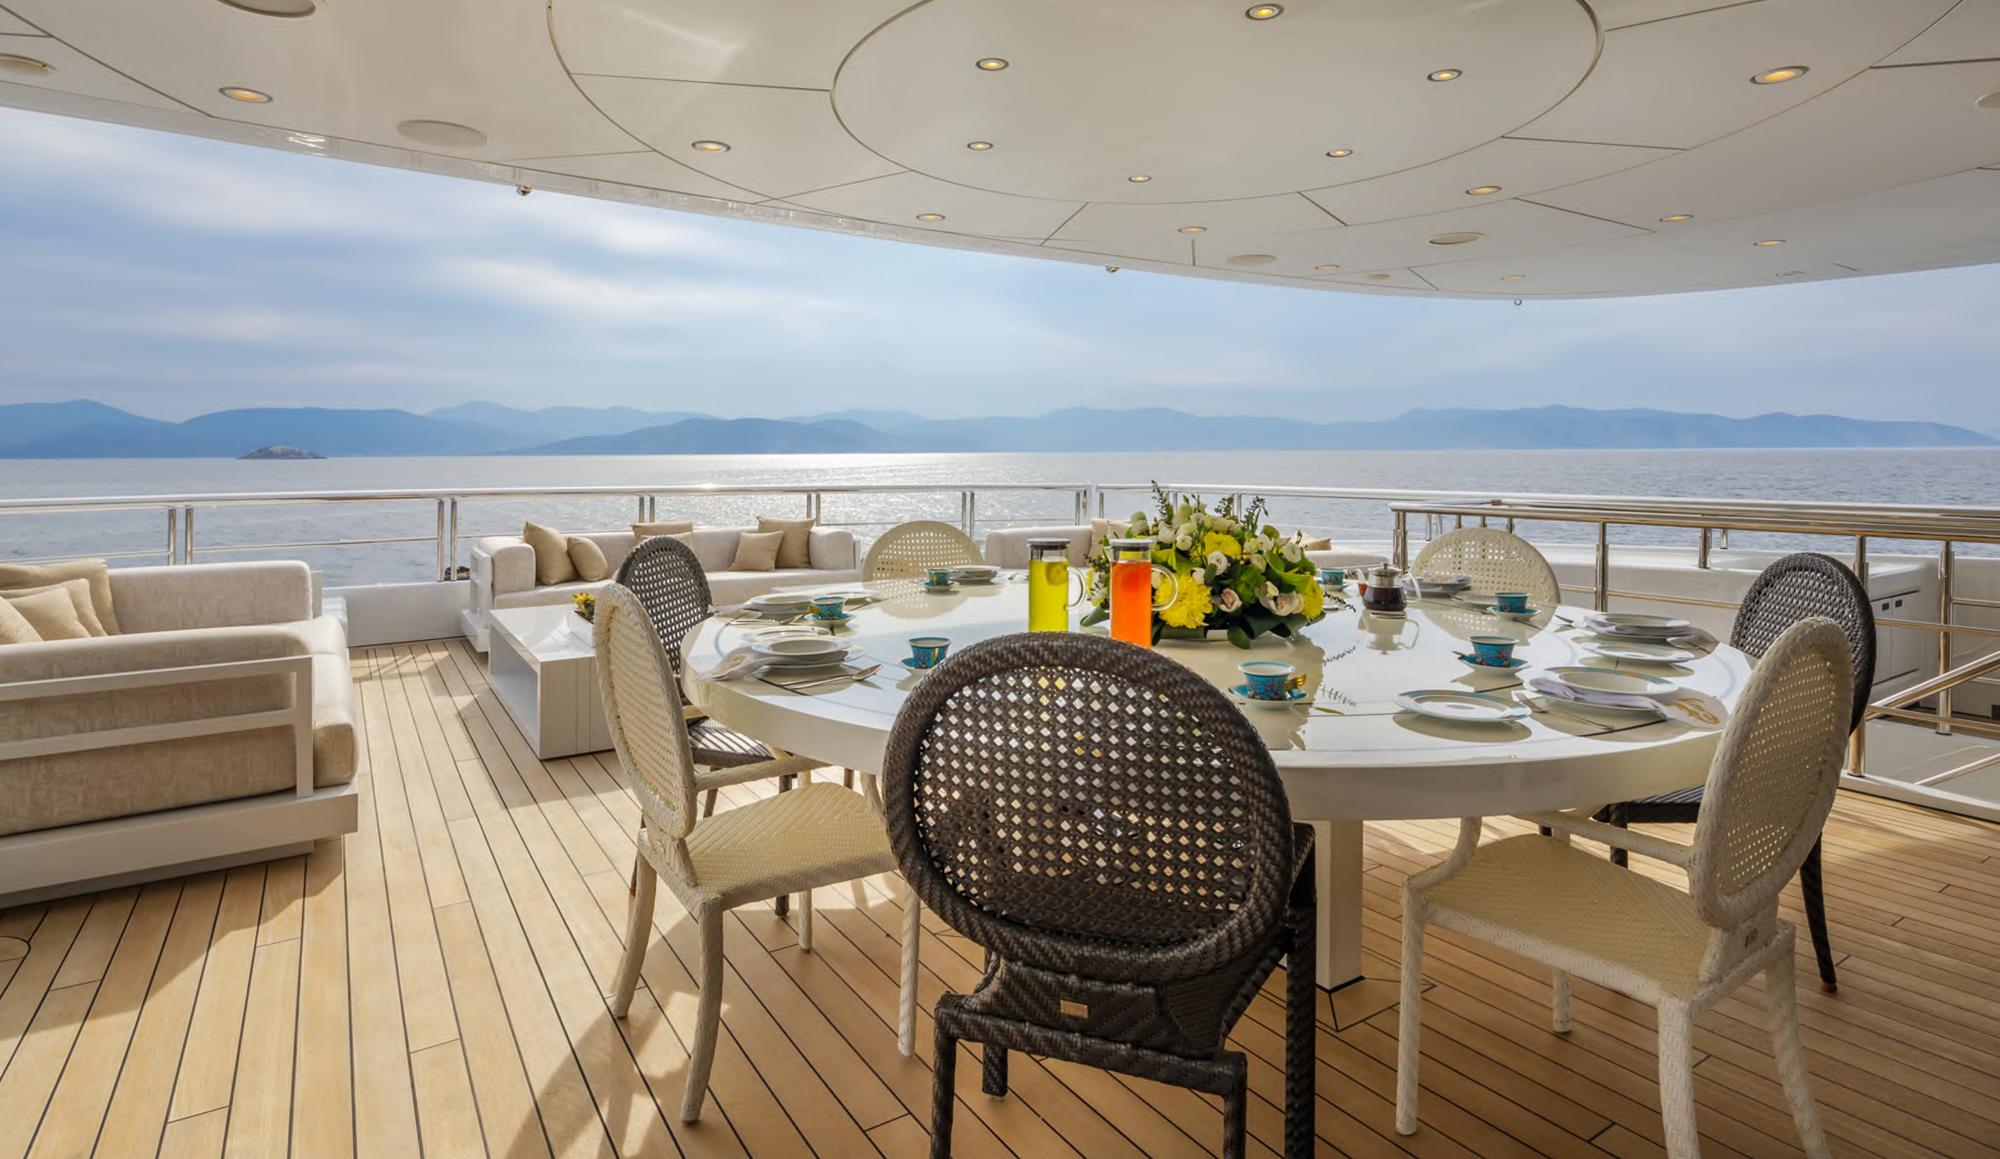

# Entertainment Equipment & Deck Facilities

- Spacious exterior areas;
  Aft and Upper deck with lounge and al fresco dining areas.
- Sundeck offers incredible amenities such as a Spa pool,
  plenty of sunbathing and lounge areas, a bar and
  an outdoor Cinema allows you to enjoy a movie under the stars
- Amazing beach club with a lounge area, Sauna and ensuite facilities with Hamman & art deco
- Cinema Room sound proof with Dolby surround system that gives a real feeling of a cinema theatre.
- Helipad (touch-n-go)
- Elevator serving lower to upper deck
- Exceptional Art throughout the yacht
- Professional and active crew led by Captain Dimitris Doxas