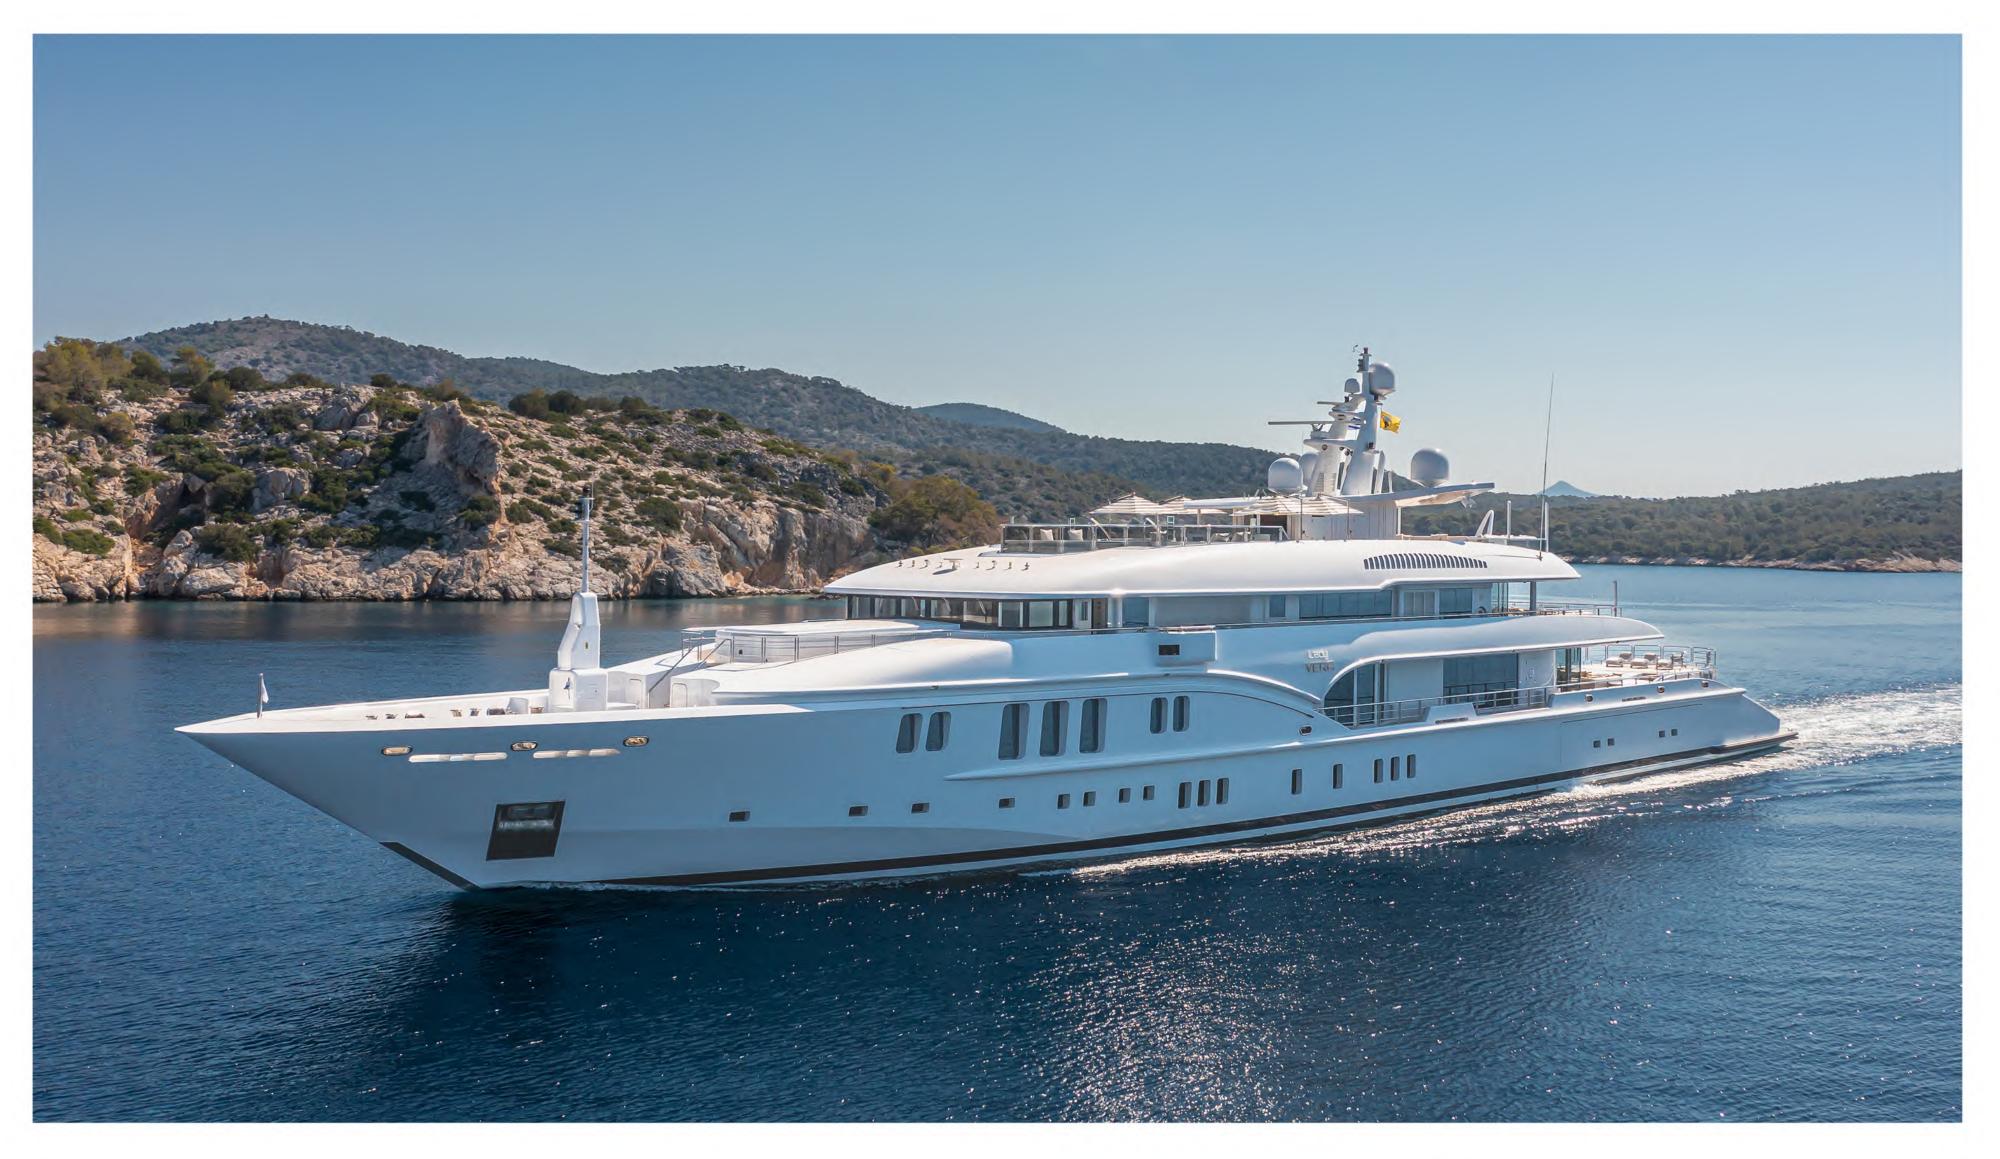

## Specifications

Length: 73,52m (241' 2") Beam: 12,06m (39' 7")

Draft: 3.65m (12') Year Built: 2011

Refit: 2023

Builder: Nobiskrug

Model: Full Displacement

Number of Cabins: 6

Total Guests: 12 Total Crew: 16

Based in Greece

Engines: 2 x MTU 2.360 hp Cruising Speed: 15 knots

Max Speed: 17 knots

Fuel Consumption: 900 lt/hr @ 15 kn Generators Consumption: 1.800 lt/day

Quantum Zero Speed Stabilizers