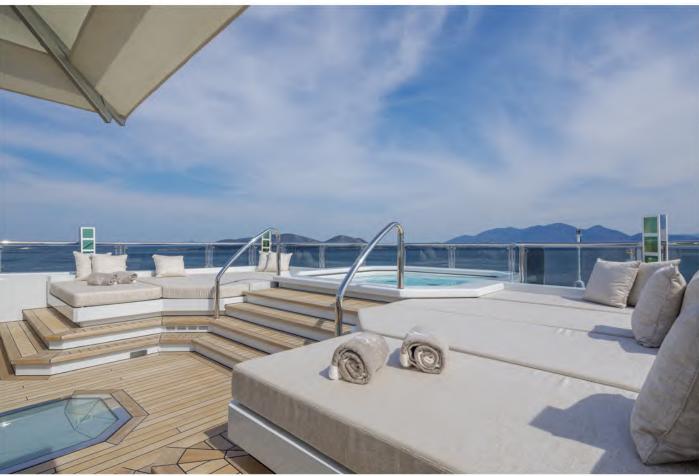

# Entertainment Equipment & Deck Facilities

- Spacious exterior areas;
  Aft and Upper deck with lounge and al fresco dining areas.
- Sundeck offers incredible amenities such as a Spa pool,
  plenty of sunbathing and lounge areas, a bar and
  an outdoor Cinema allows you to enjoy a movie under the stars
- Amazing beach club with a lounge area, Sauna and ensuite facilities with Hamman & art deco
- Cinema Room sound proof with Dolby surround system that gives a real feeling of a cinema theatre.
- Helipad (touch-n-go)
- Elevator serving lower to upper deck
- Exceptional Art throughout the yacht
- Professional and active crew led by Captain Dimitris Doxas