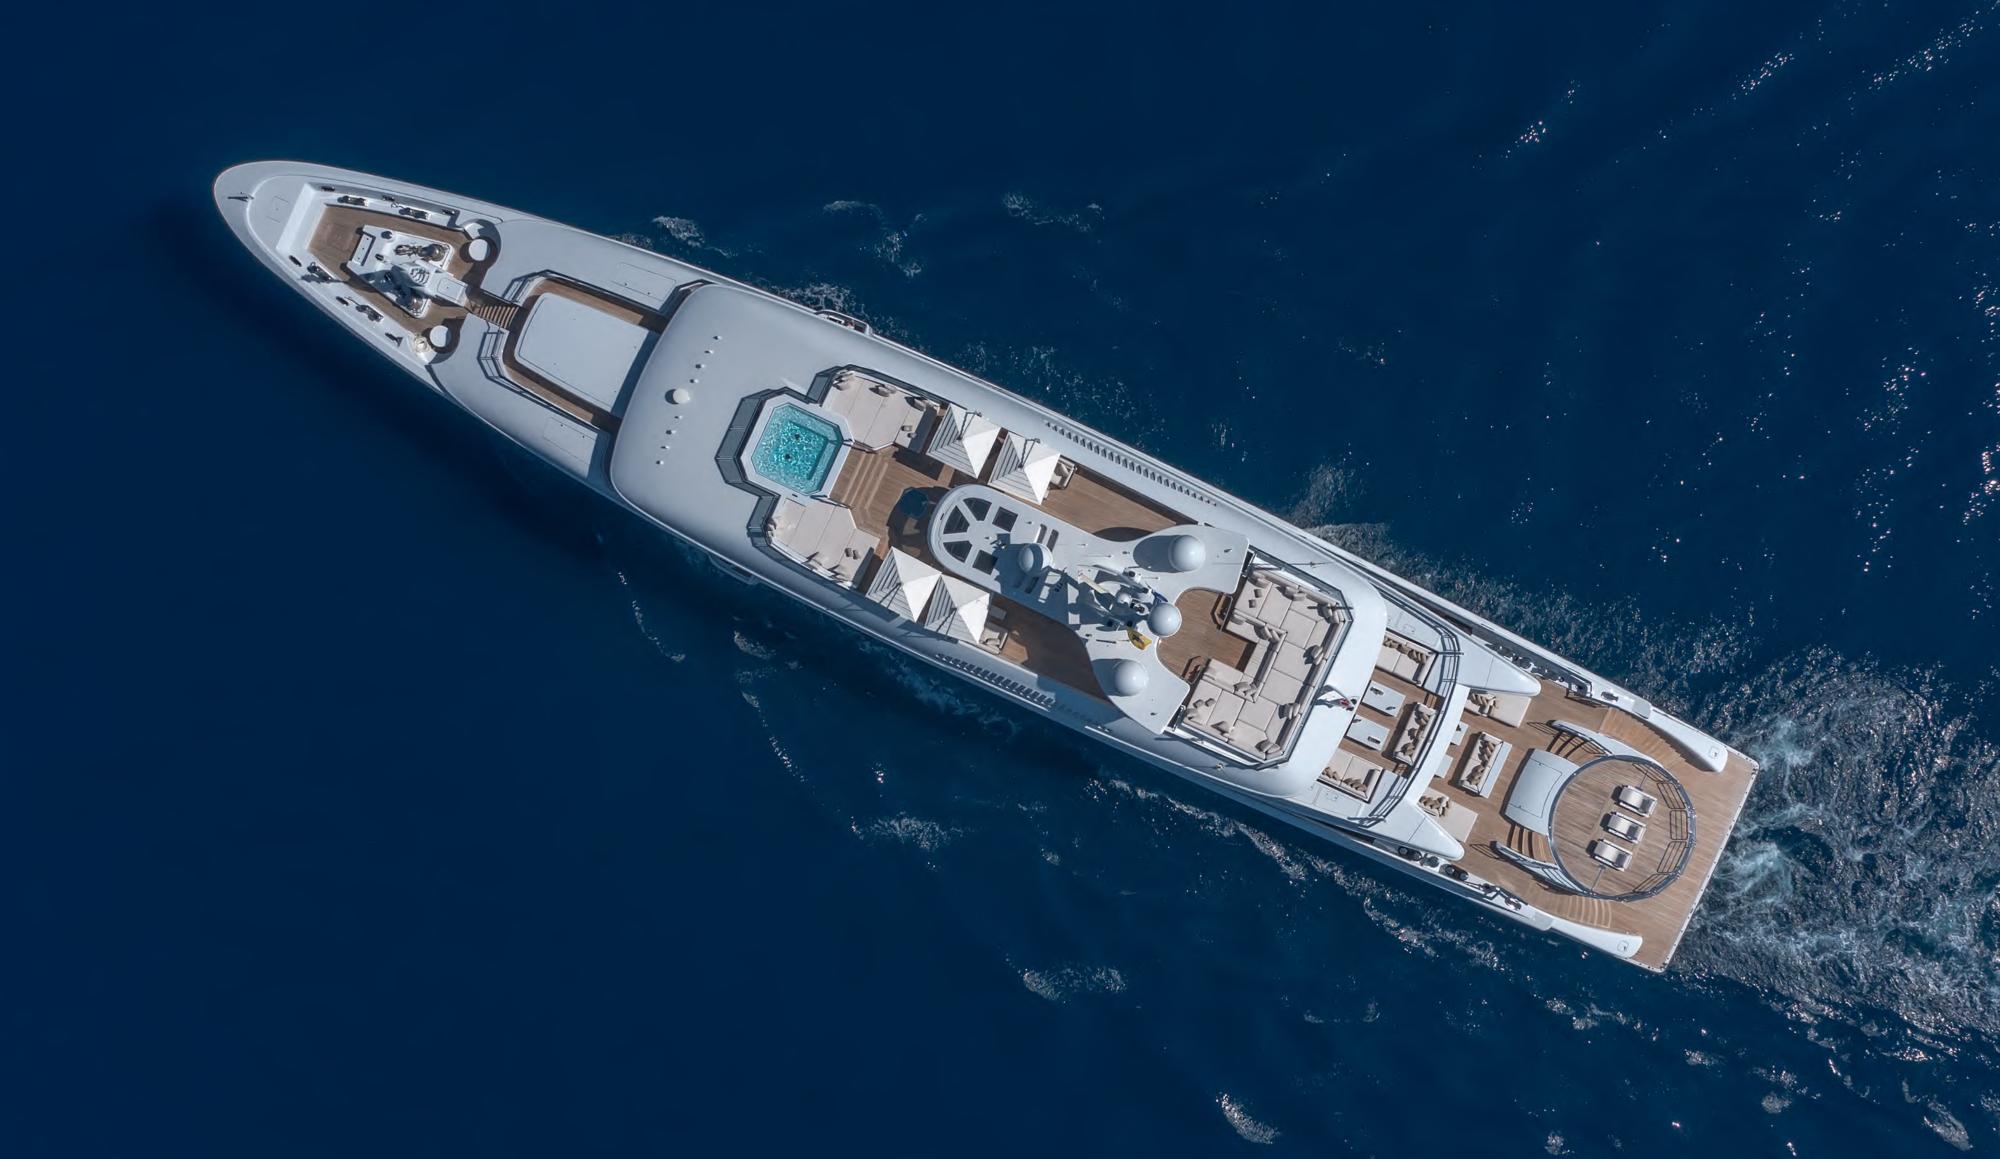

## Specifications

Length: 73,52m (241' 2") Beam: 12,06m (39' 7")

Draft: 3.65m (12') Year Built: 2011

Refit: 2023

Builder: Nobiskrug

Model: Full Displacement

Number of Cabins: 6

Total Guests: 12 Total Crew: 16

# Entertainment Equipment & Deck Facilities

- Spacious exterior areas;
  Aft and Upper deck with lounge and al fresco dining areas.
- Sundeck offers incredible amenities such as a Spa pool,
  plenty of sunbathing and lounge areas, a bar and
  an outdoor Cinema allows you to enjoy a movie under the stars
- Amazing beach club with a lounge area, Sauna and ensuite facilities with Hamman & art deco
- Cinema Room sound proof with Dolby surround system that gives a real feeling of a cinema theatre.
- Helipad (touch-n-go)
- Elevator serving lower to upper deck
- Exceptional Art throughout the yacht
- Professional and active crew led by Captain Dimitris Doxas