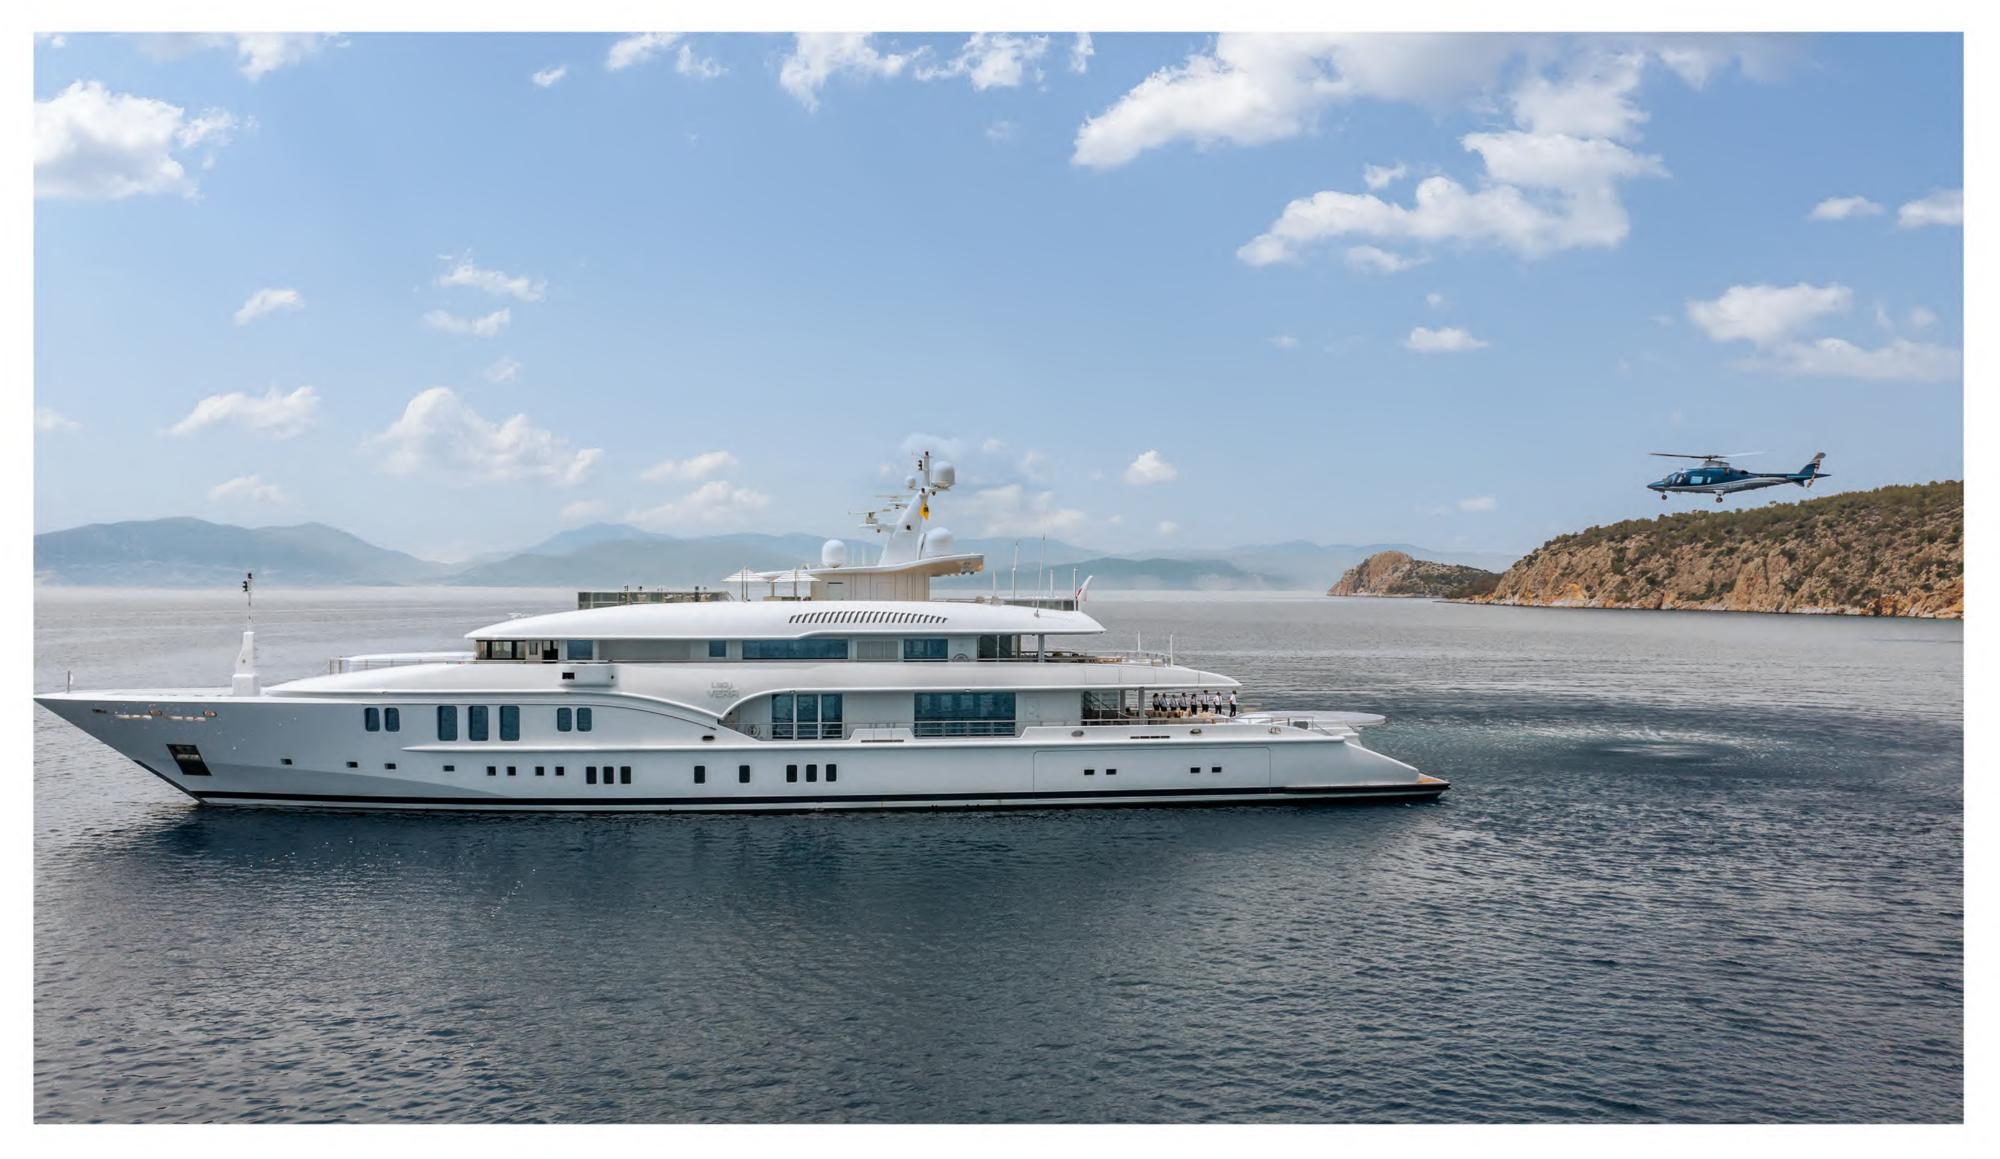

## Specifications

Length: 73,52m (241' 2") Beam: 12,06m (39' 7")

Draft: 3.65m (12') Year Built: 2011

Refit: 2023

Builder: Nobiskrug

Model: Full Displacement

Number of Cabins: 6

Total Guests: 12 Total Crew: 16

Based in Greece

Engines: 2 x MTU 2.360 hp Cruising Speed: 15 knots

Max Speed: 17 knots

Fuel Consumption: 900 lt/hr @ 15 kn Generators Consumption: 1.800 lt/day

Quantum Zero Speed Stabilizers