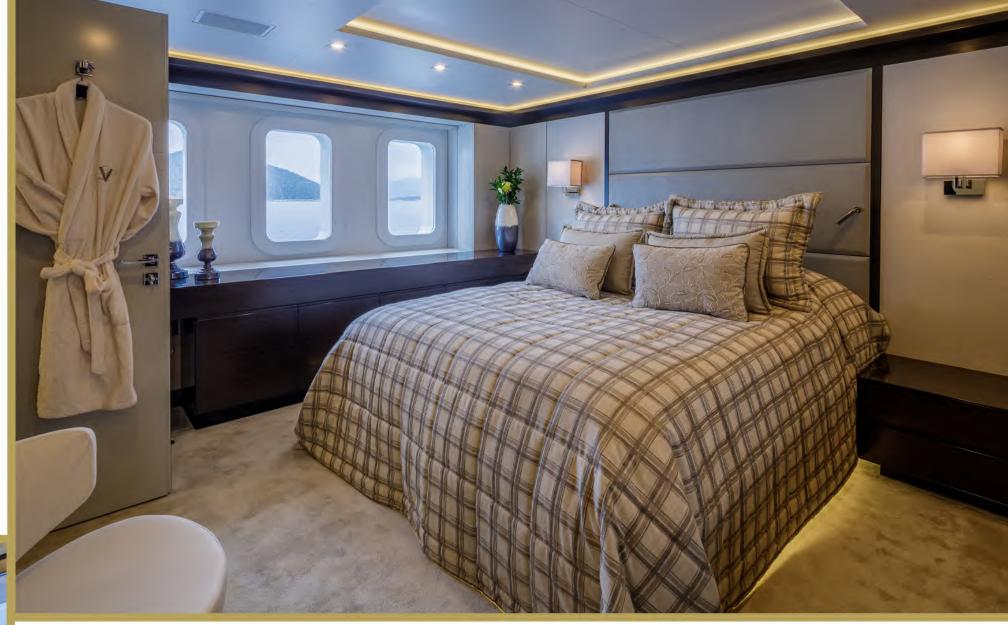

#### Accommodation

M/Y Lady Vera accomodates up to 12 guests in 6 luxurious cabins

A Master Suite located on the main deck, with His & Hers bathrooms, wardrobes and walk in closet as well as an Office with its own ensuite facilities and a sofa-bed

Five Double Staterooms, four at the lower deck and one at the upper deck

Two of the double staterooms can be converted into a twin cabin; one on the lower deck and one at the upper

All Staterooms with ensuite facilities