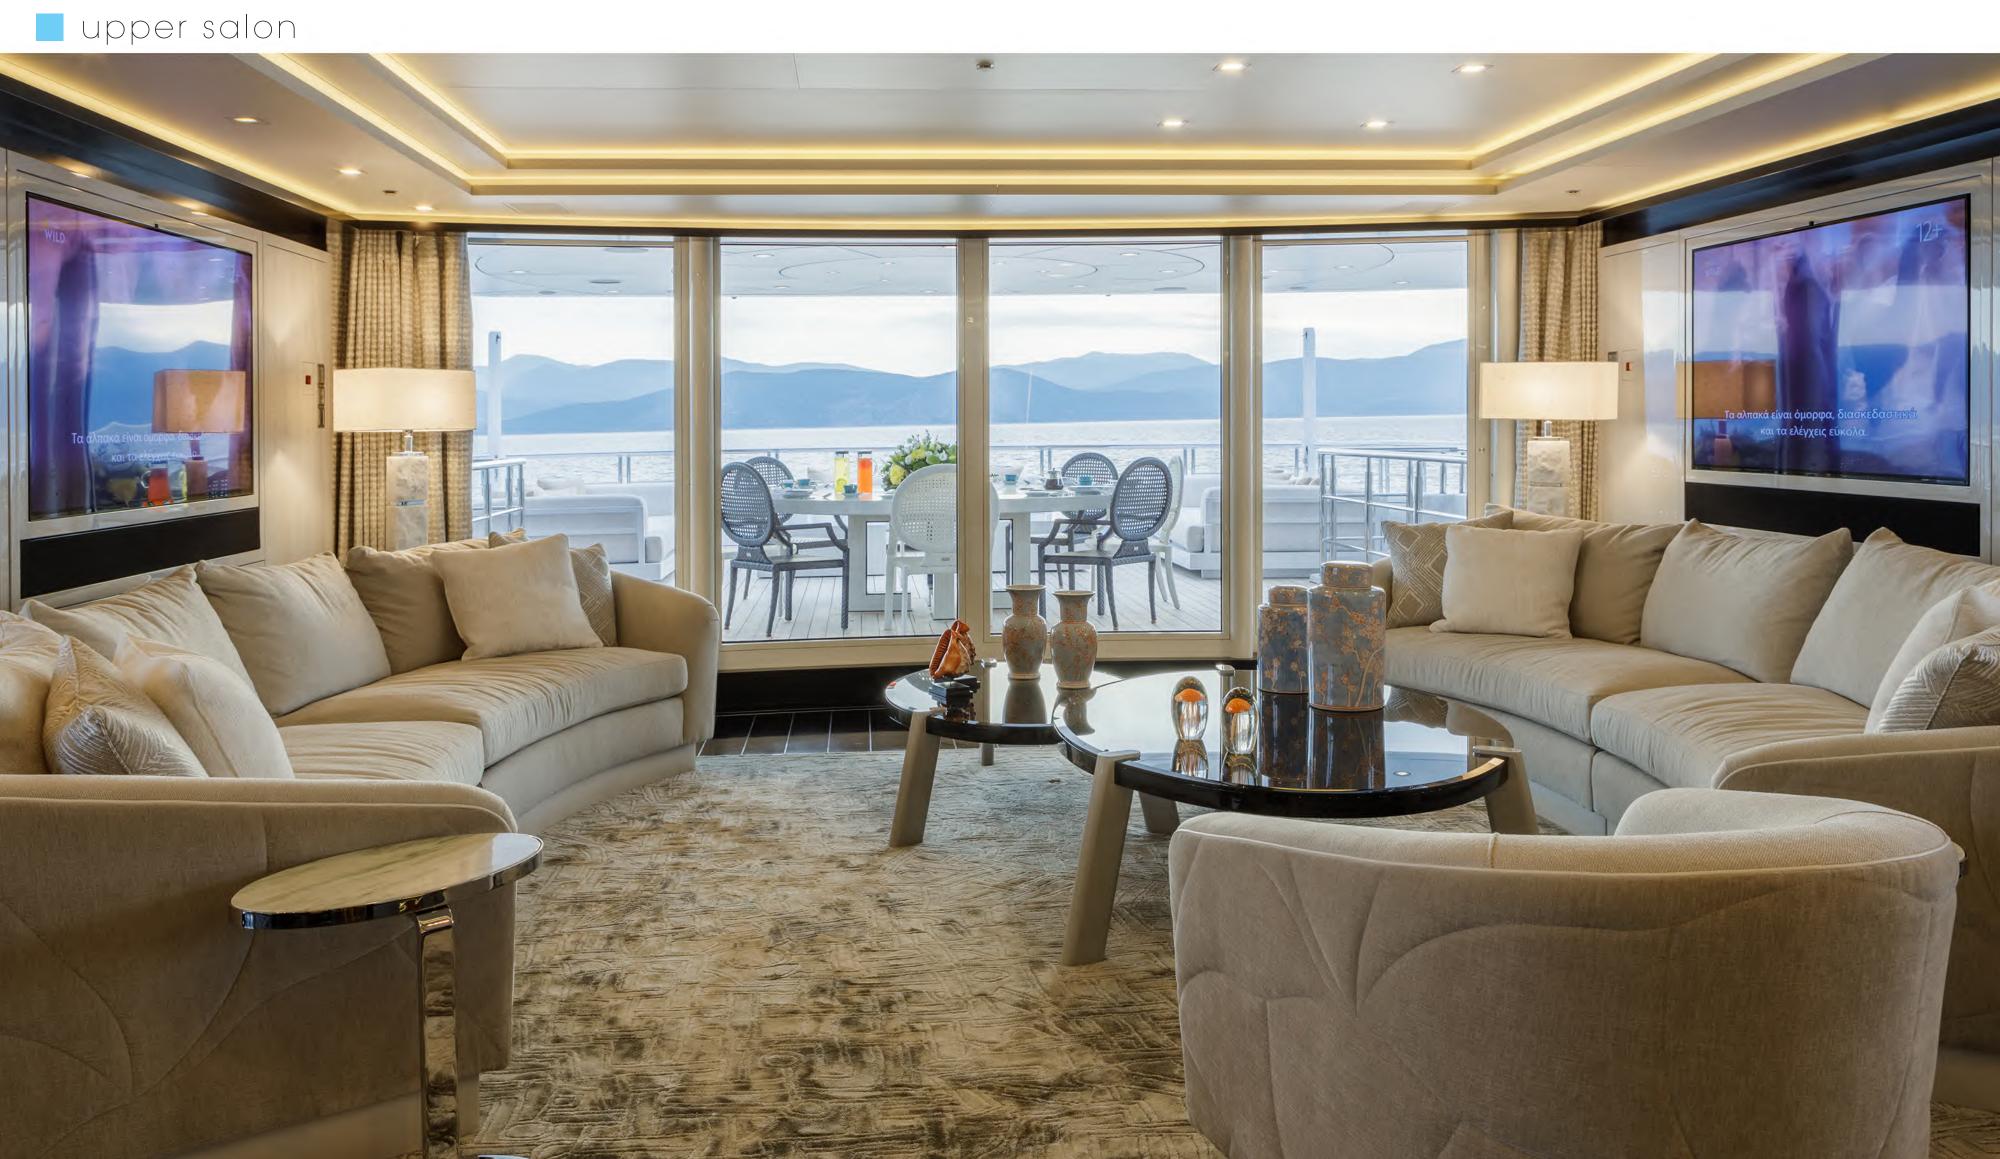

### 2023 Refit Details

Full Hull Repaint & Superstructure Polishing

New Furniture & New Carpets in all interior areas

Main Salon, Upper Salon, Master Cabin

& Beach Club totally refitted

New TVs & Audio Visual equipment throughout the yacht