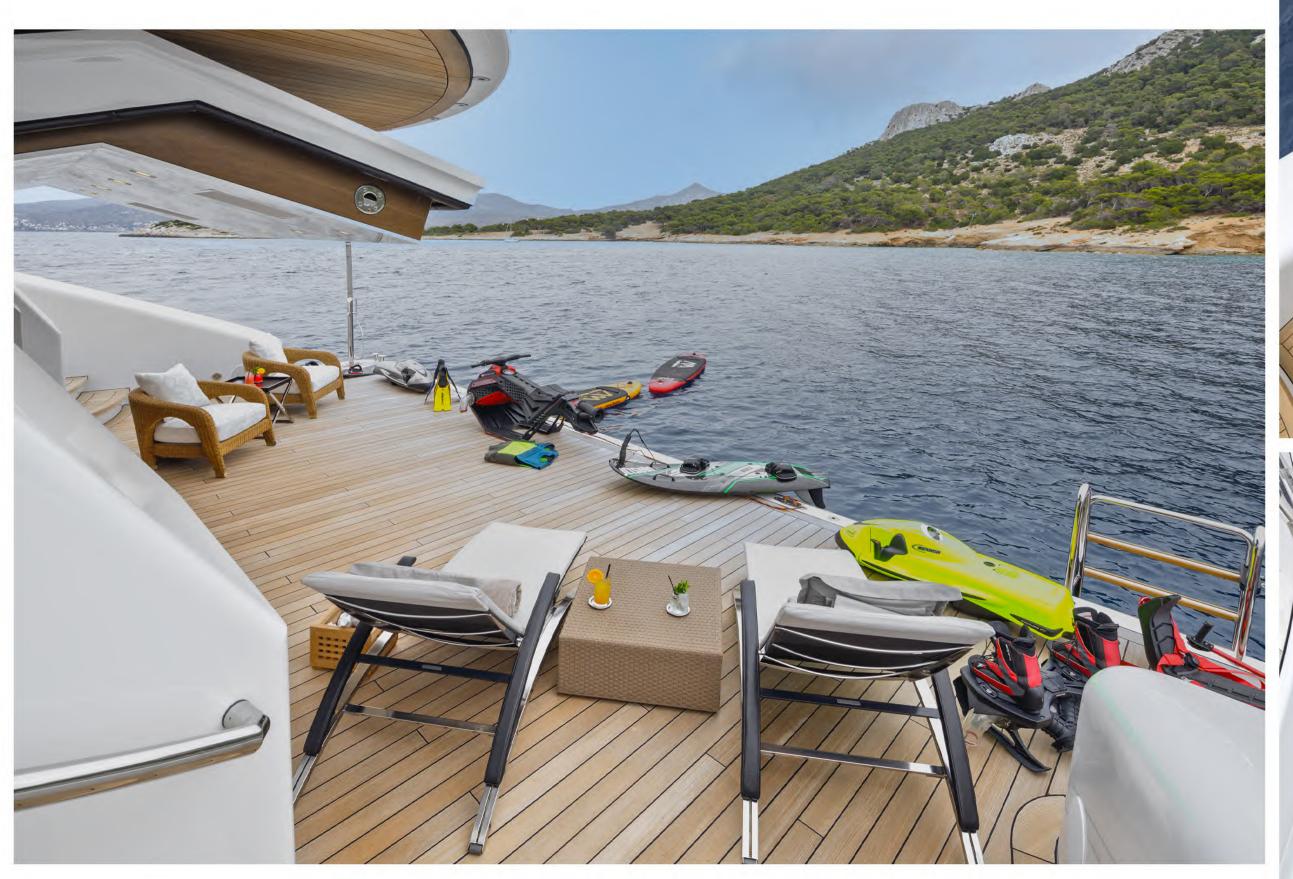

## Tenders & Water Toys

- 1 x Silver Bullet 20' Cris Craft 6.15m (270hp Volvo penta 5.0 GX)
- 1 x Novurania 12.70m Chase tender
- 2 x SEABOB
- 2 x Jet Ski
- 2 x Jet Ski Stand Up
- 1 x Fly Ride
- 2 x Jet Surf
- 1 x Flyboard
- 4 pairs Flyboard boots
- 1 x hose for the flyboard and flyride
- 1 x Hoverboard
- 1 x Hoverboard Step
- $3 \times SUP$
- 1 x Jet Pack
- 1 x Fly fish
- 1 x Banana
- 4 x Connelly interceptor (tubes)
- 2 x Jobe stream 3 (tubes)
- 3 x Waterski mono
- 1 x Double waterski
- 2 x Wake board
- 1 x Junior training ski

Scuba diving equipment full