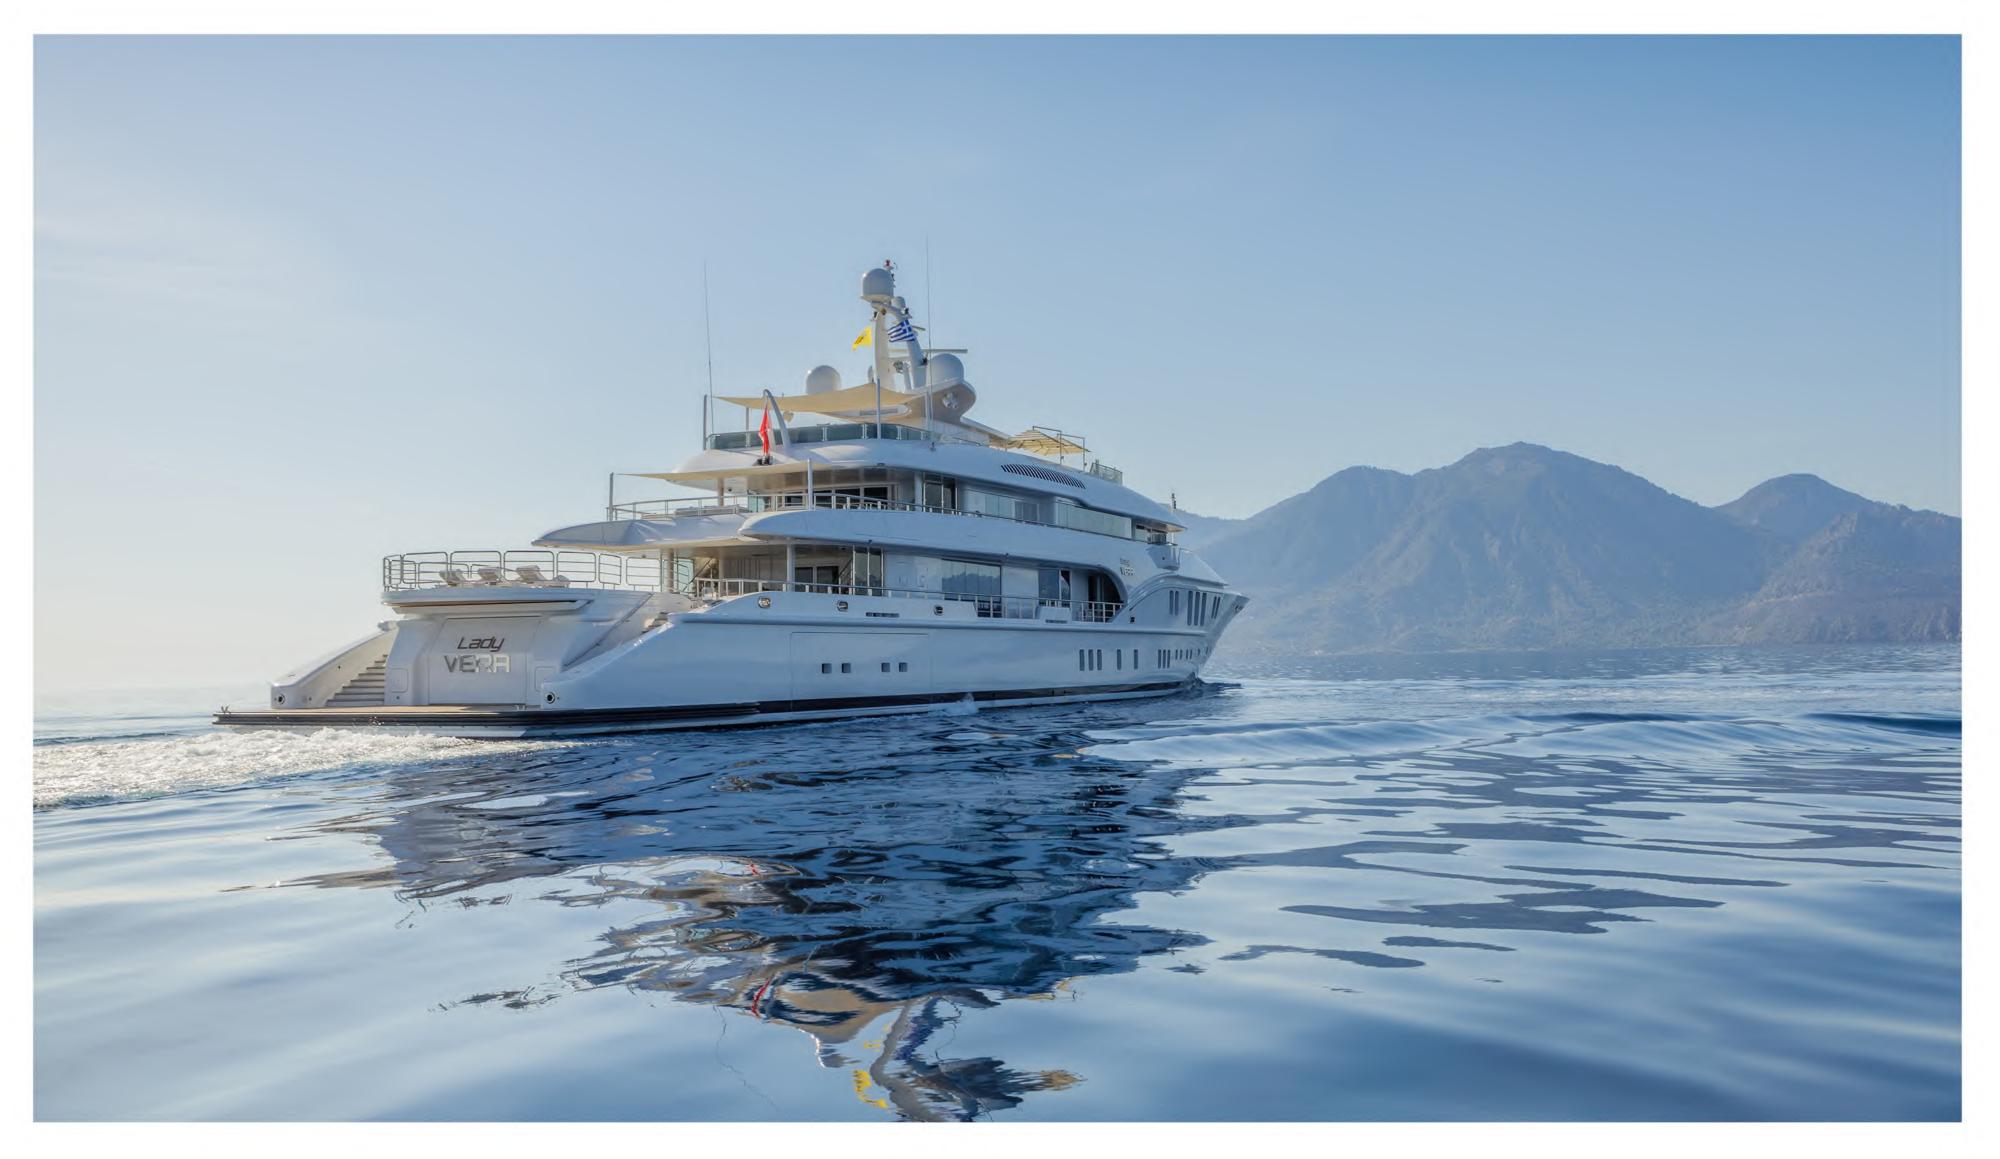

## Specifications

Length: 73,52m (241' 2") Beam: 12,06m (39' 7")

Draft: 3.65m (12') Year Built: 2011

Refit: 2023

Builder: Nobiskrug

Model: Full Displacement

Number of Cabins: 6

Total Guests: 12 Total Crew: 16

Based in Greece

Engines: 2 x MTU 2.360 hp Cruising Speed: 15 knots

Max Speed: 17 knots

Fuel Consumption: 900 lt/hr @ 15 kn Generators Consumption: 1.800 lt/day

Quantum Zero Speed Stabilizers