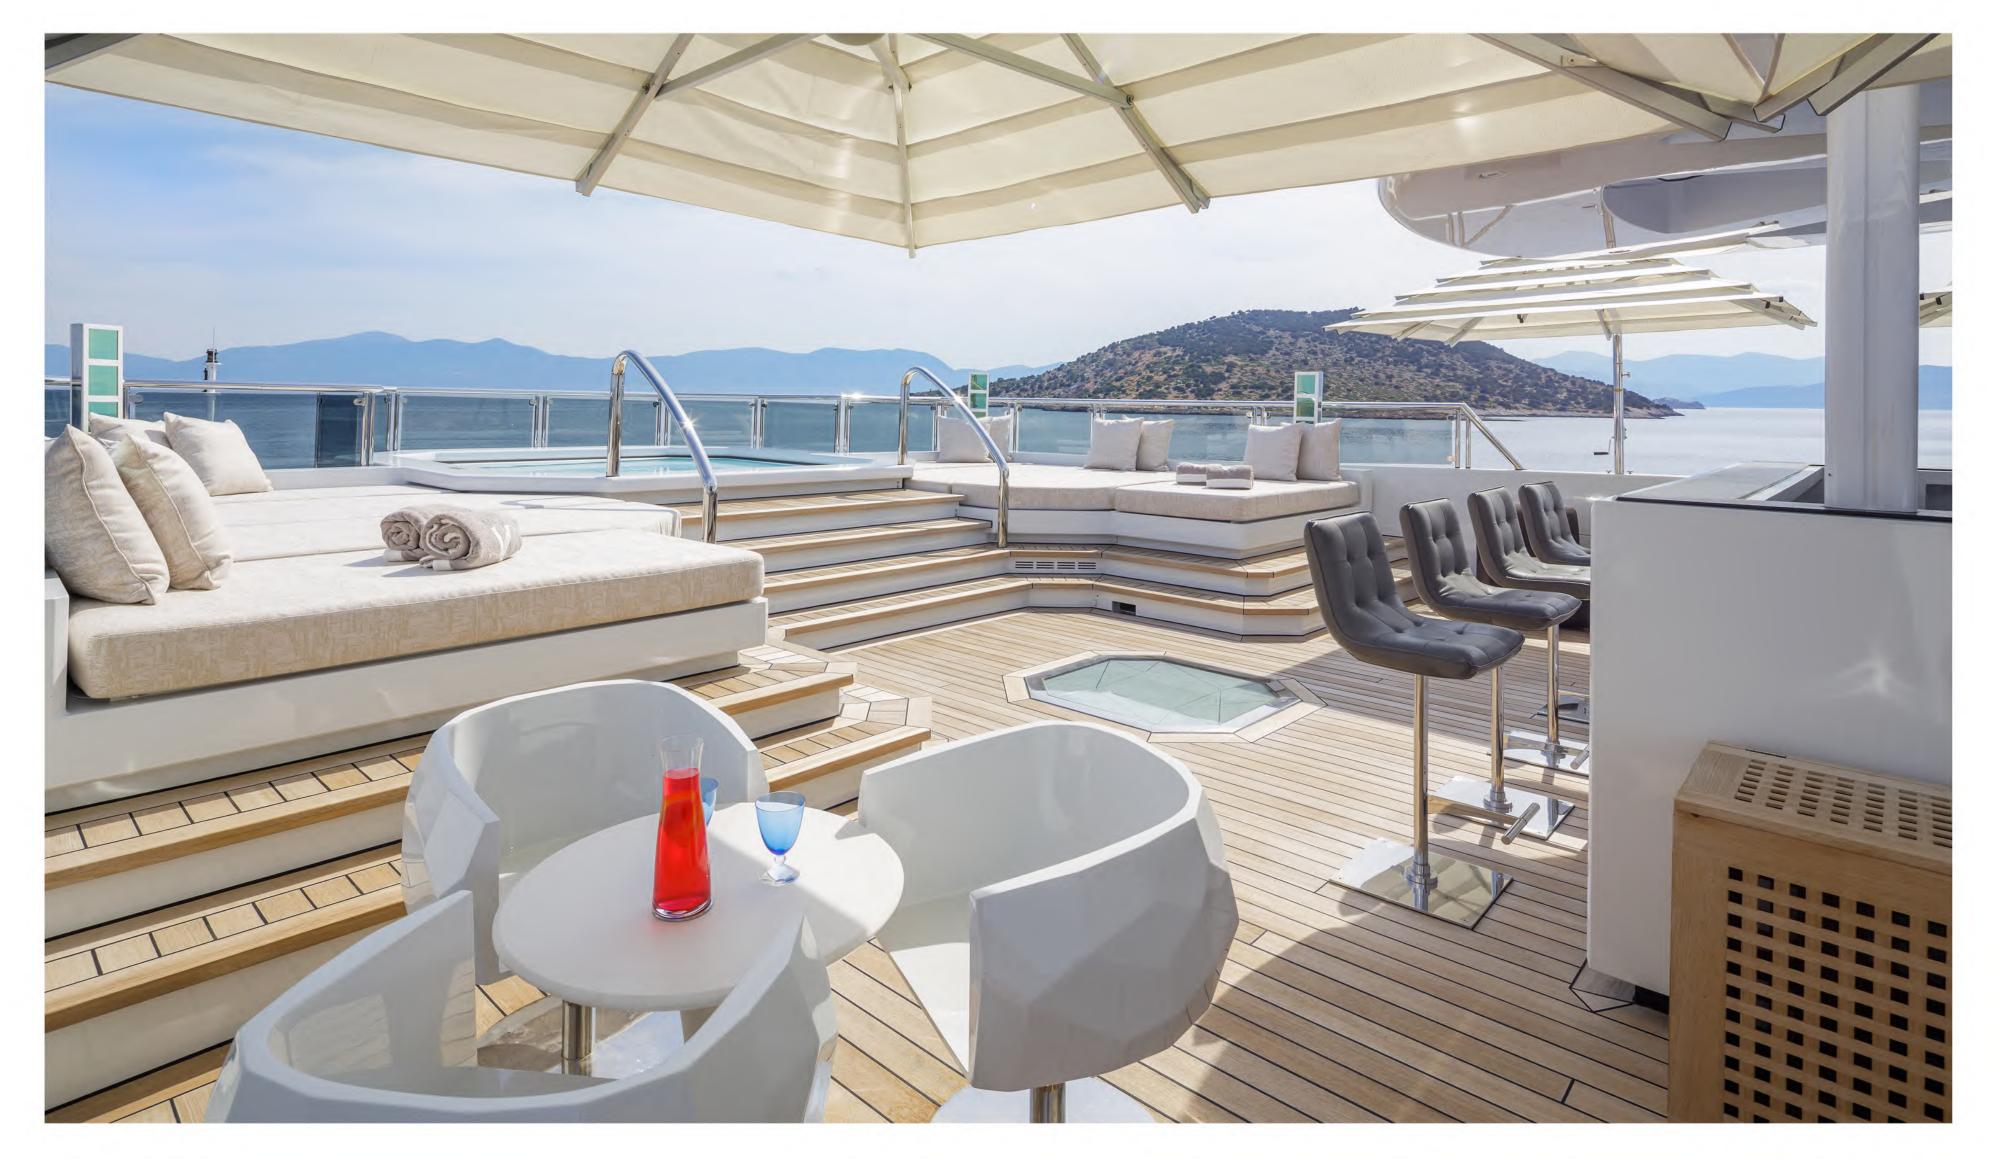

# Entertainment Equipment & Deck Facilities

- Spacious exterior areas;
  Aft and Upper deck with lounge and al fresco dining areas.
- Sundeck offers incredible amenities such as a Spa pool,
  plenty of sunbathing and lounge areas, a bar and
  an outdoor Cinema allows you to enjoy a movie under the stars
- Amazing beach club with a lounge area, Sauna and ensuite facilities with Hamman & art deco
- Cinema Room sound proof with Dolby surround system that gives a real feeling of a cinema theatre.
- Helipad (touch-n-go)
- Elevator serving lower to upper deck
- Exceptional Art throughout the yacht
- Professional and active crew led by Captain Dimitris Doxas