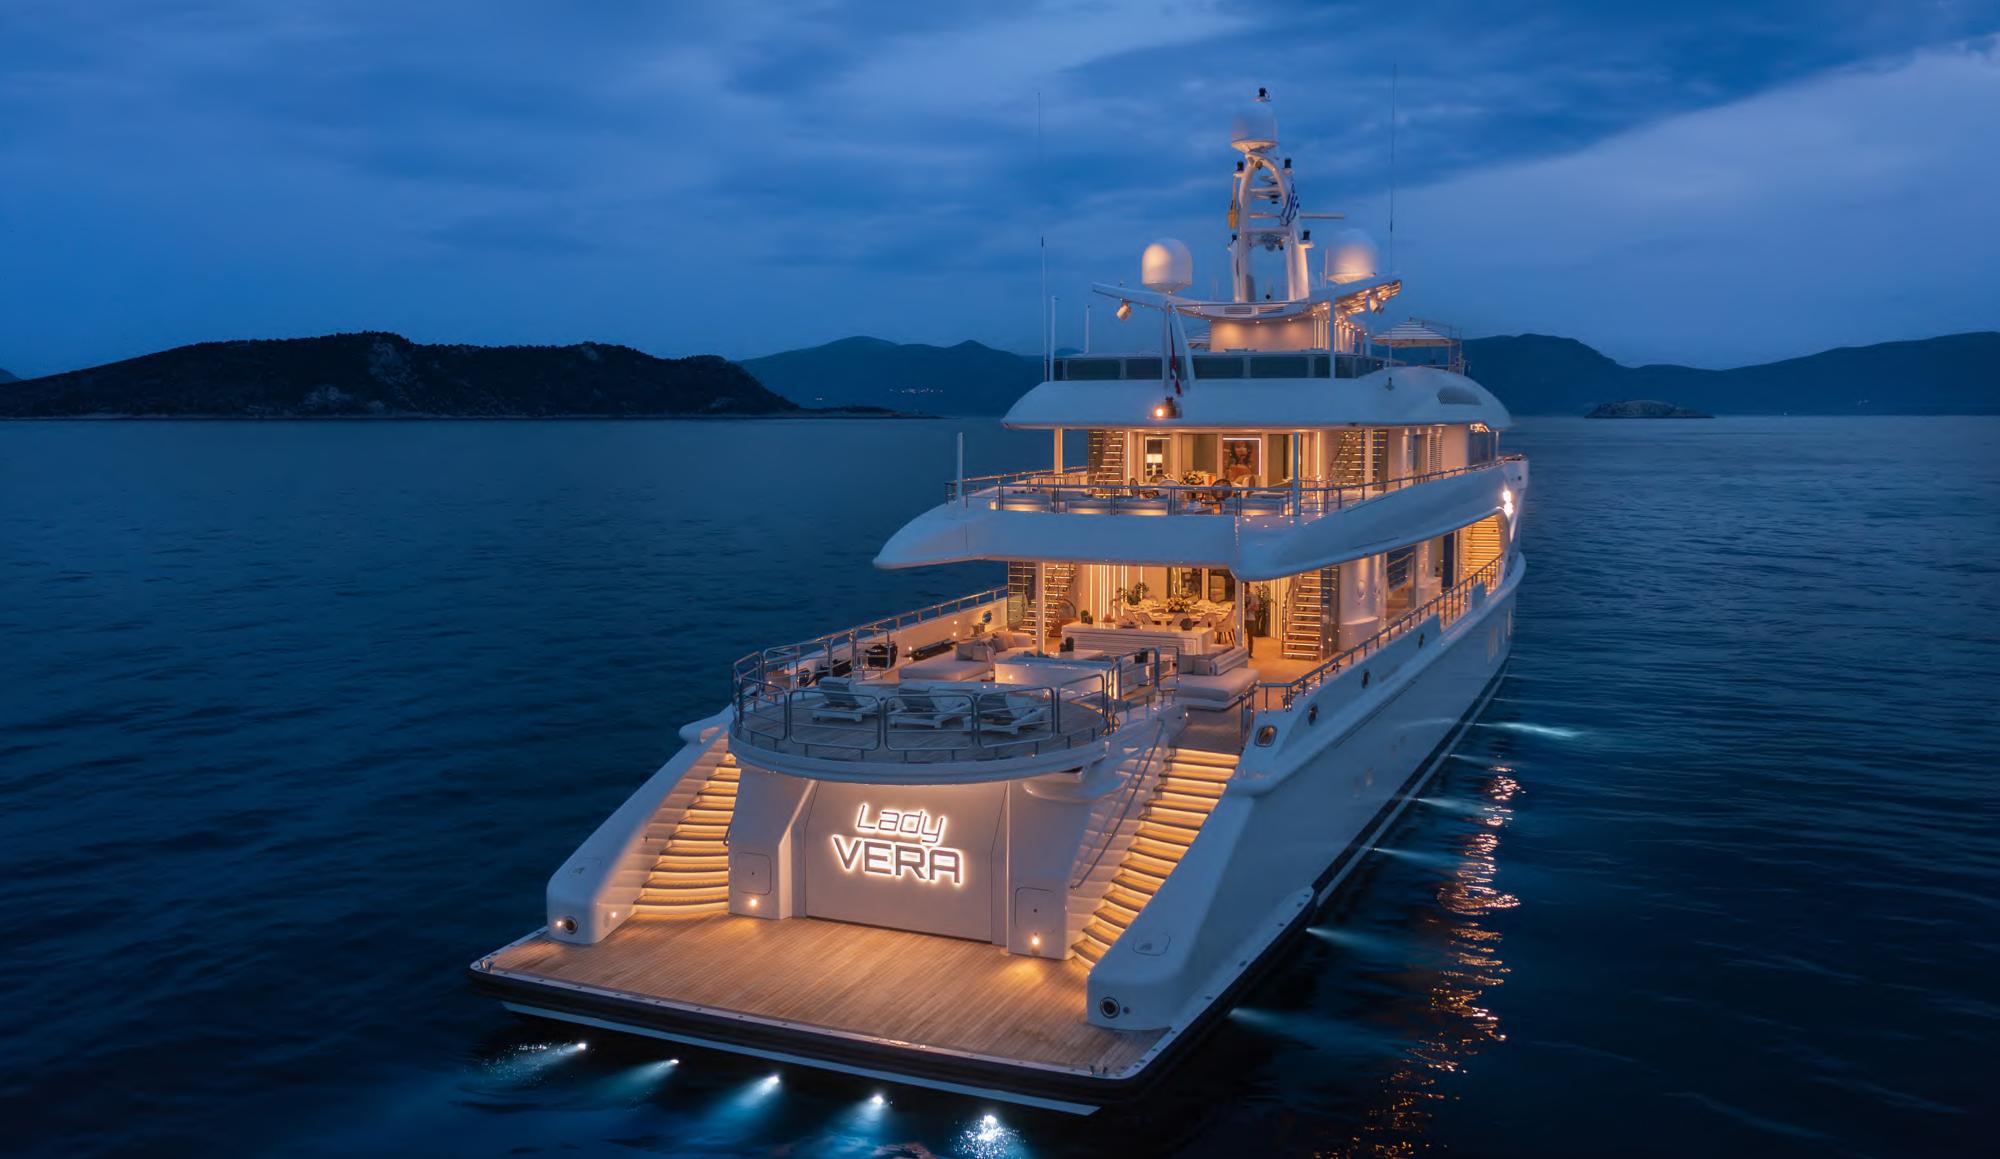

# Entertainment Equipment & Deck Facilities

- Spacious exterior areas;
  Aft and Upper deck with lounge and al fresco dining areas.
- Sundeck offers incredible amenities such as a Spa pool,
  plenty of sunbathing and lounge areas, a bar and
  an outdoor Cinema allows you to enjoy a movie under the stars
- Amazing beach club with a lounge area, Sauna and ensuite facilities with Hamman & art deco
- Cinema Room sound proof with Dolby surround system that gives a real feeling of a cinema theatre.
- Helipad (touch-n-go)
- Elevator serving lower to upper deck
- Exceptional Art throughout the yacht
- Professional and active crew led by Captain Dimitris Doxas