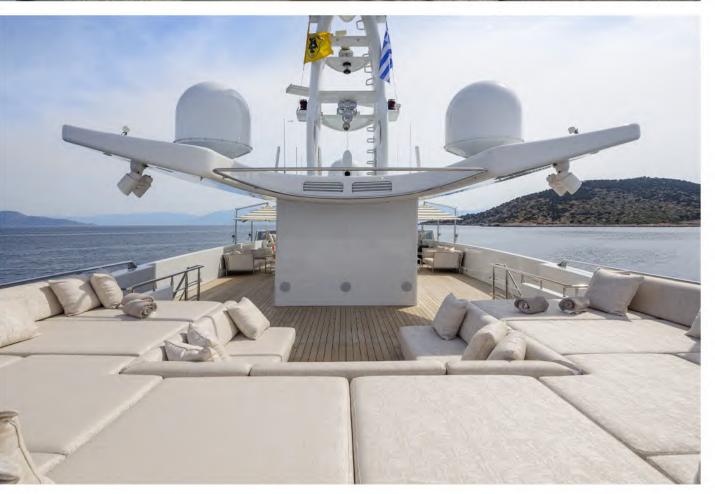

# Entertainment Equipment & Deck Facilities

- Spacious exterior areas;
  Aft and Upper deck with lounge and al fresco dining areas.
- Sundeck offers incredible amenities such as a Spa pool,
  plenty of sunbathing and lounge areas, a bar and
  an outdoor Cinema allows you to enjoy a movie under the stars
- Amazing beach club with a lounge area, Sauna and ensuite facilities with Hamman & art deco
- Cinema Room sound proof with Dolby surround system that gives a real feeling of a cinema theatre.
- Helipad (touch-n-go)
- Elevator serving lower to upper deck
- Exceptional Art throughout the yacht
- Professional and active crew led by Captain Dimitris Doxas