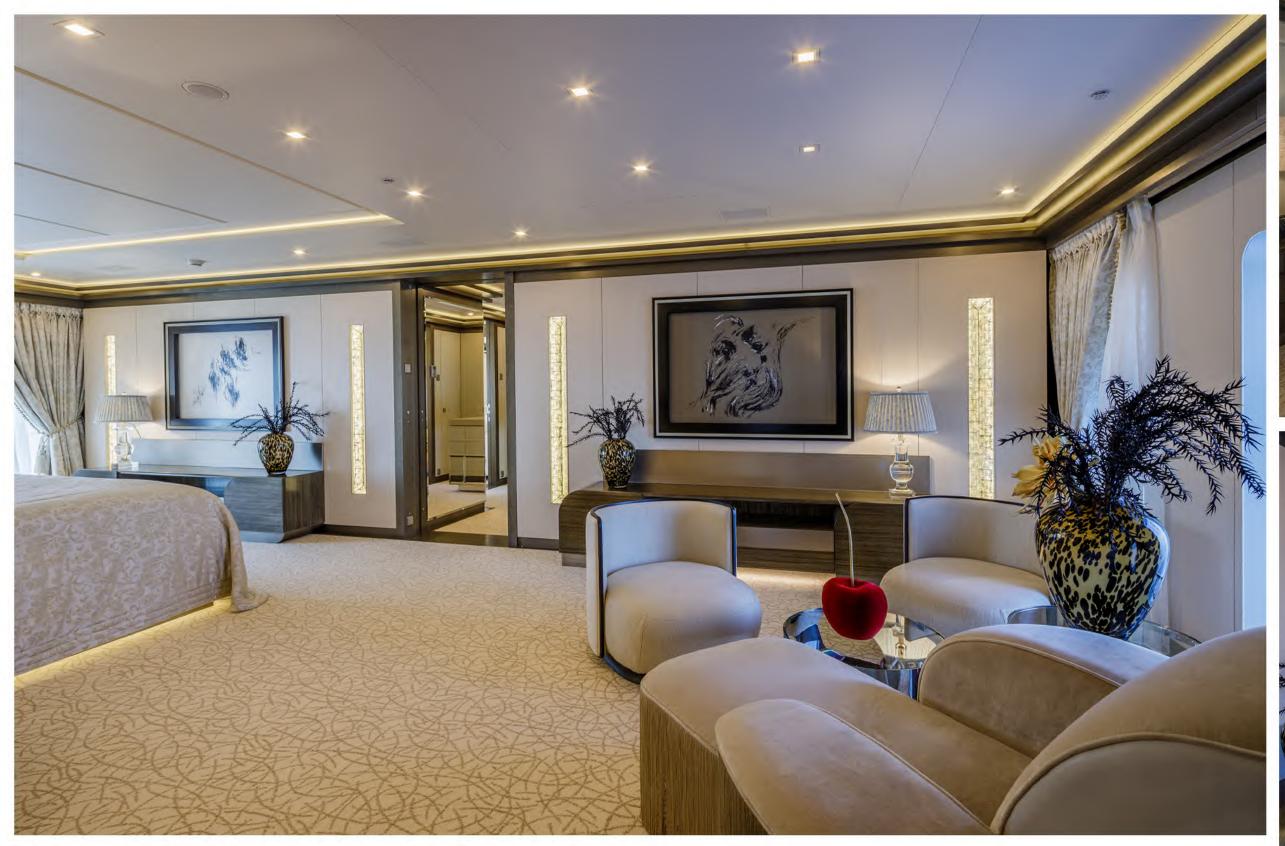

#### Accommodation

M/Y Lady Vera accomodates up to 12 guests in 6 luxurious cabins

A Master Suite located on the main deck, with His & Hers bathrooms, wardrobes and walk in closet as well as an Office with its own ensuite facilities and a sofa-bed

### 2023 Refit Details

Full Hull Repaint & Superstructure Polishing

New Furniture & New Carpets in all interior areas

Main Salon, Upper Salon, Master Cabin

& Beach Club totally refitted

New TVs & Audio Visual equipment throughout the yacht