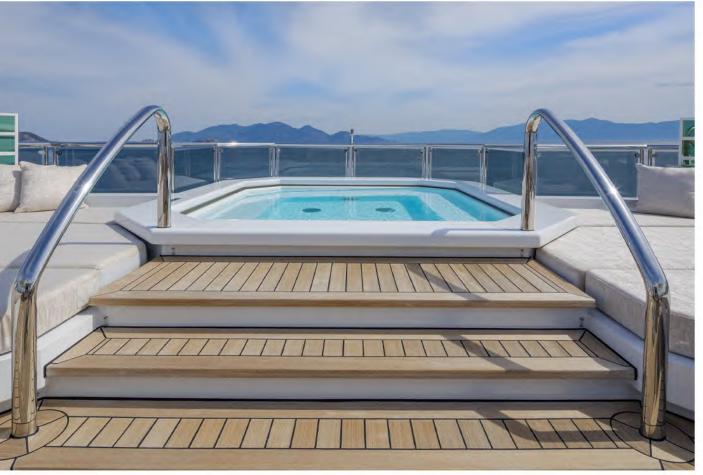

# Entertainment Equipment & Deck Facilities

- Spacious exterior areas;
  Aft and Upper deck with lounge and al fresco dining areas.
- Sundeck offers incredible amenities such as a Spa pool,
  plenty of sunbathing and lounge areas, a bar and
  an outdoor Cinema allows you to enjoy a movie under the stars
- Amazing beach club with a lounge area, Sauna and ensuite facilities with Hamman & art deco
- Cinema Room sound proof with Dolby surround system that gives a real feeling of a cinema theatre.
- Helipad (touch-n-go)
- Elevator serving lower to upper deck
- Exceptional Art throughout the yacht
- Professional and active crew led by Captain Dimitris Doxas