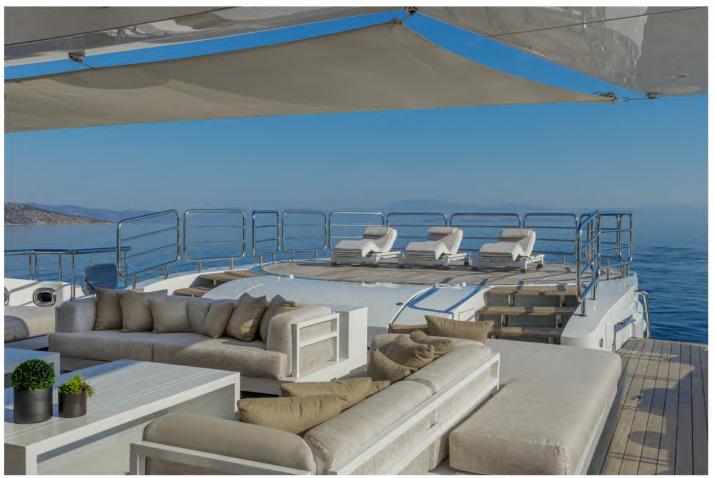

# Entertainment Equipment & Deck Facilities

- Spacious exterior areas;
  Aft and Upper deck with lounge and al fresco dining areas.
- Sundeck offers incredible amenities such as a Spa pool,
  plenty of sunbathing and lounge areas, a bar and
  an outdoor Cinema allows you to enjoy a movie under the stars
- Amazing beach club with a lounge area, Sauna and ensuite facilities with Hamman & art deco
- Cinema Room sound proof with Dolby surround system that gives a real feeling of a cinema theatre.
- Helipad (touch-n-go)
- Elevator serving lower to upper deck
- Exceptional Art throughout the yacht
- Professional and active crew led by Captain Dimitris Doxas