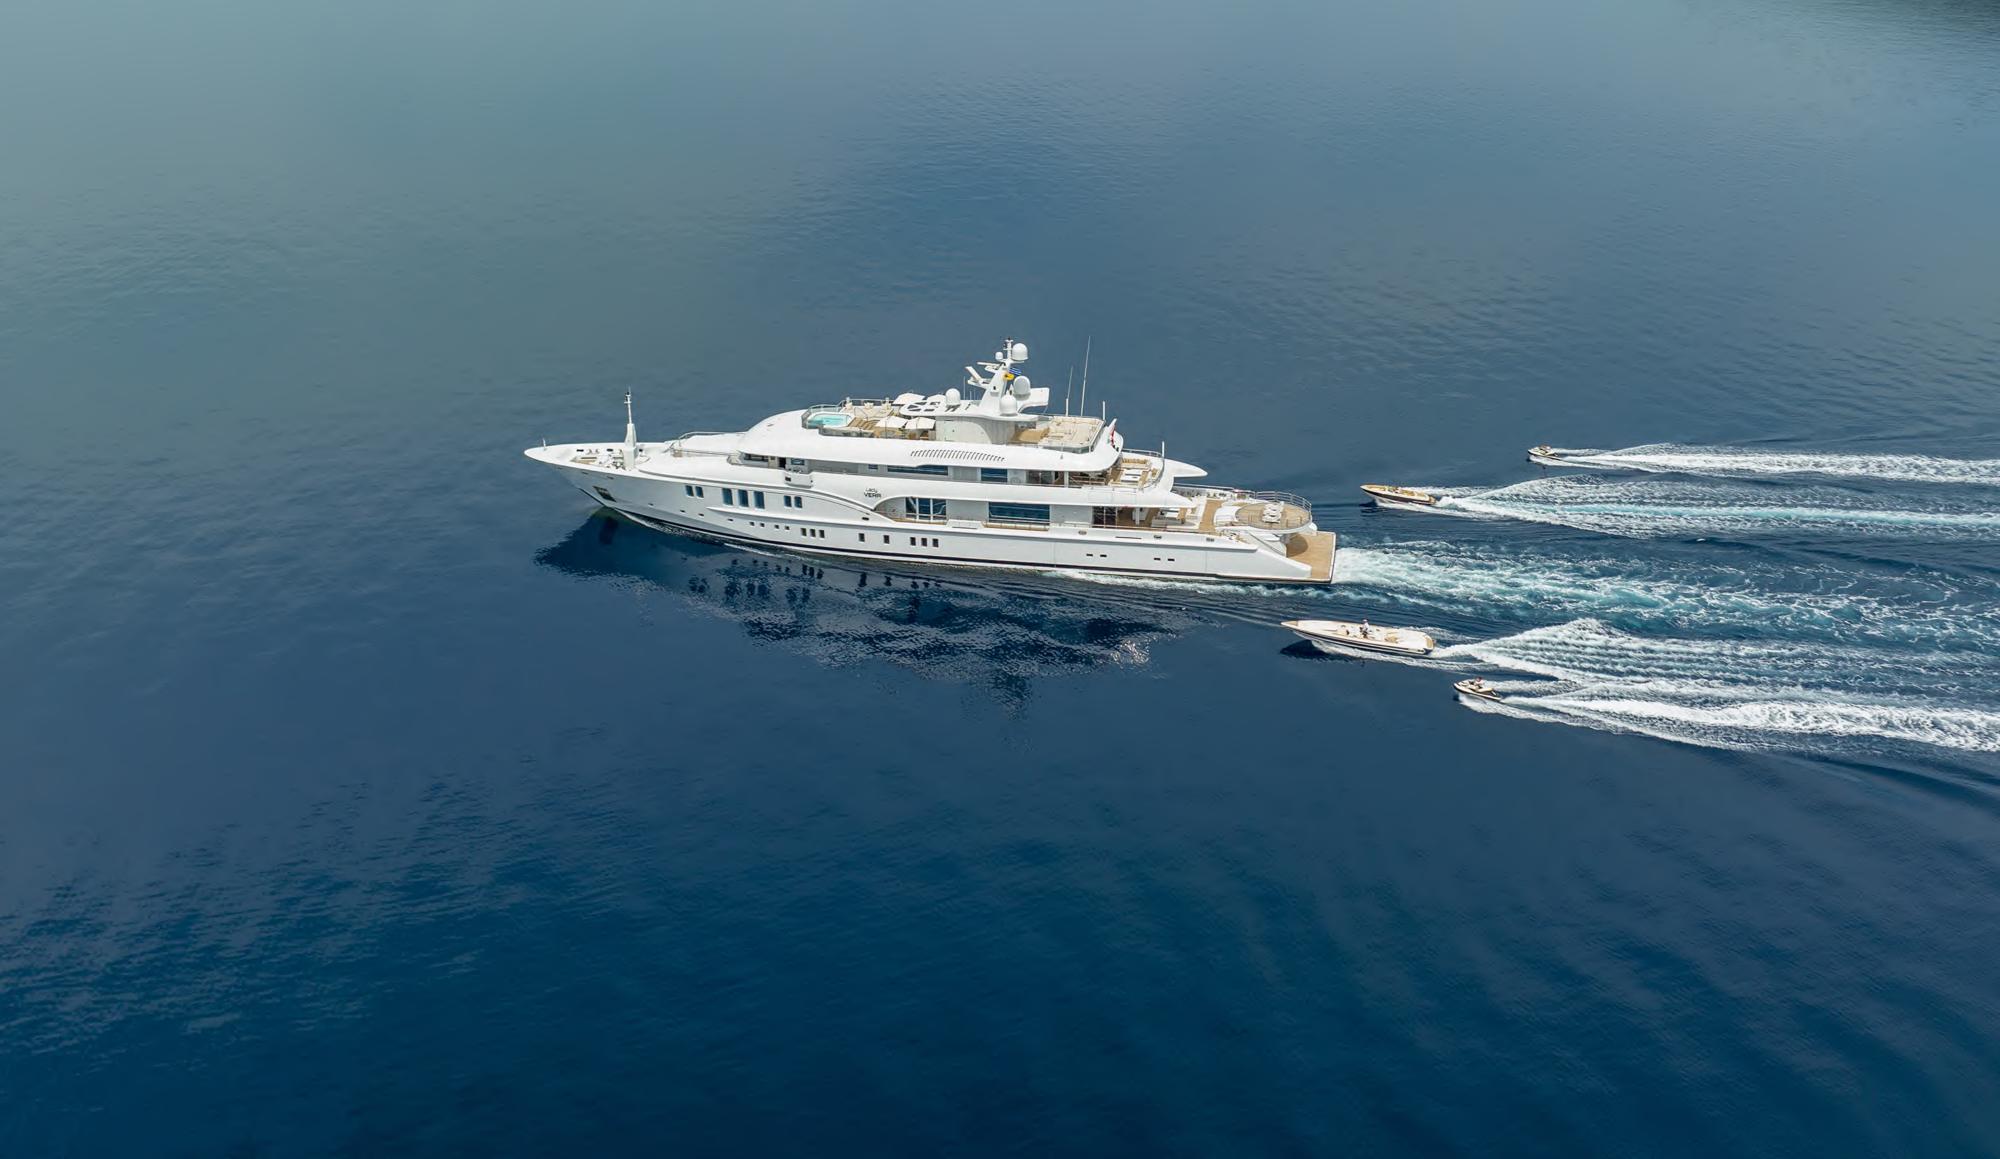

## Specifications

Length: 73,52m (241' 2") Beam: 12,06m (39' 7")

Draft: 3.65m (12') Year Built: 2011

Refit: 2023

Builder: Nobiskrug

Model: Full Displacement

Number of Cabins: 6

Total Guests: 12 Total Crew: 16

Based in Greece

Engines: 2 x MTU 2.360 hp Cruising Speed: 15 knots

Max Speed: 17 knots

Fuel Consumption: 900 lt/hr @ 15 kn Generators Consumption: 1.800 lt/day

Quantum Zero Speed Stabilizers