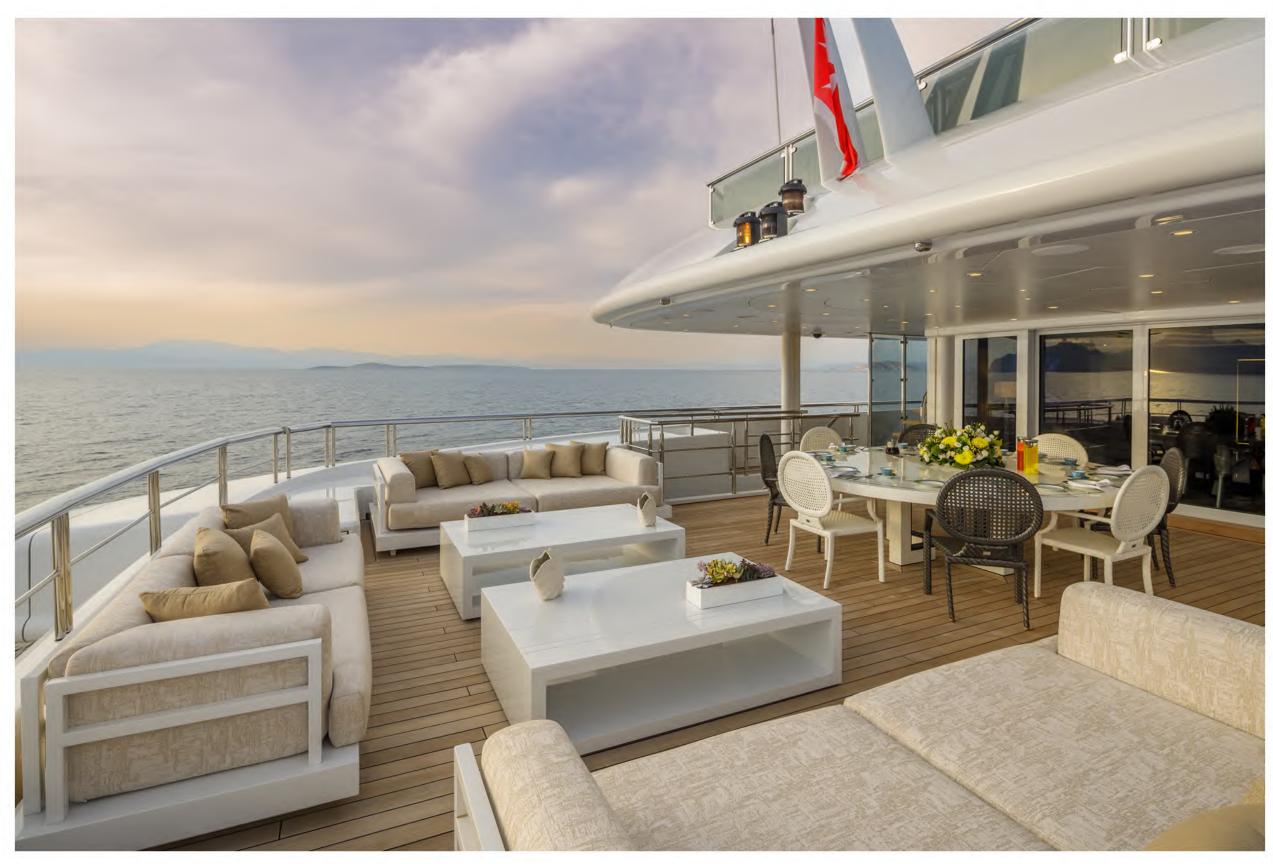

# Entertainment Equipment & Deck Facilities

- Spacious exterior areas;
  Aft and Upper deck with lounge and al fresco dining areas.
- Sundeck offers incredible amenities such as a Spa pool,
  plenty of sunbathing and lounge areas, a bar and
  an outdoor Cinema allows you to enjoy a movie under the stars
- Amazing beach club with a lounge area, Sauna and ensuite facilities with Hamman & art deco
- Cinema Room sound proof with Dolby surround system that gives a real feeling of a cinema theatre.
- Helipad (touch-n-go)
- Elevator serving lower to upper deck
- Exceptional Art throughout the yacht
- Professional and active crew led by Captain Dimitris Doxas