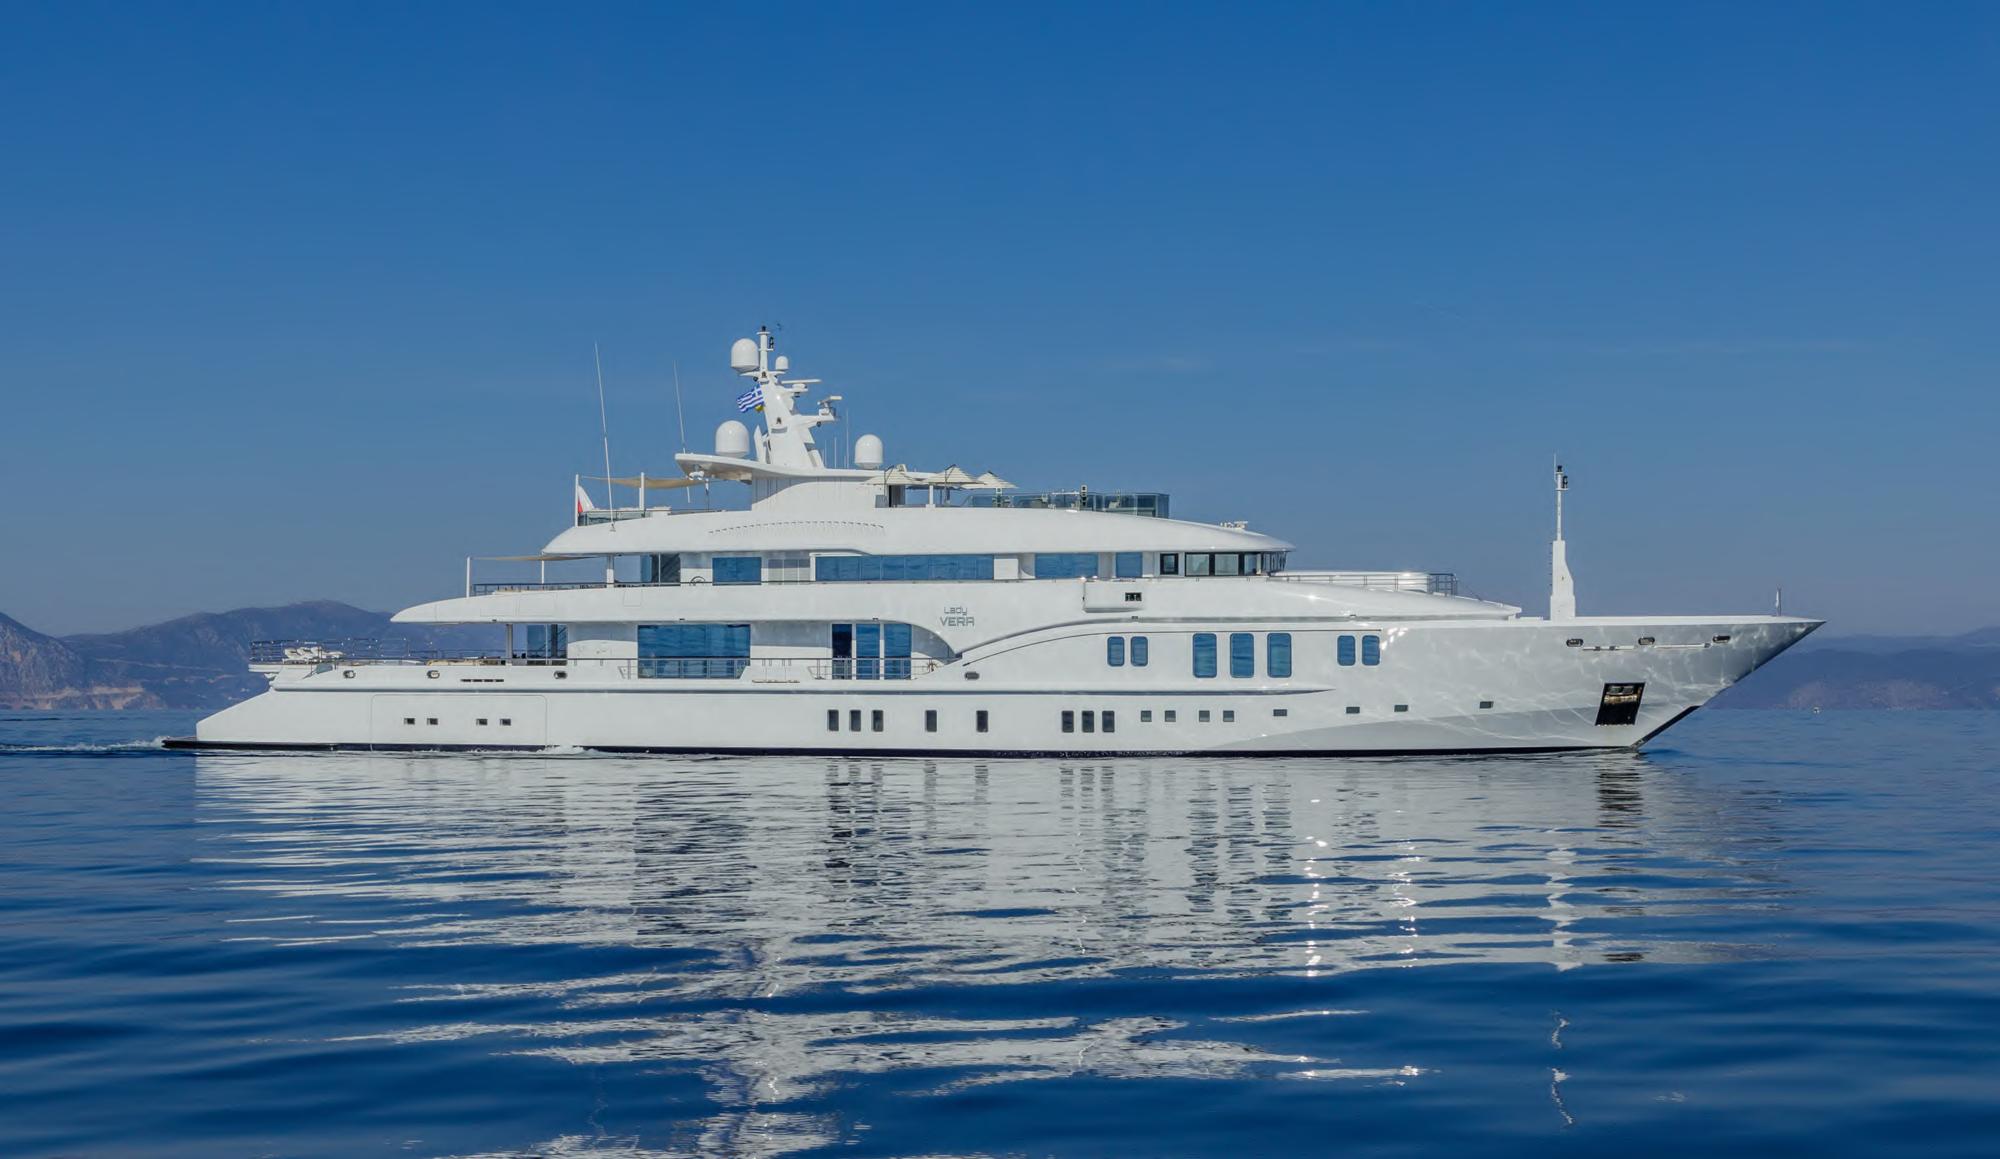

## Specifications

Length: 73,52m (241' 2") Beam: 12,06m (39' 7")

Draft: 3.65m (12') Year Built: 2011

Refit: 2023

Builder: Nobiskrug

Model: Full Displacement

Number of Cabins: 6

Total Guests: 12 Total Crew: 16

Based in Greece

Engines: 2 x MTU 2.360 hp Cruising Speed: 15 knots

Max Speed: 17 knots

Fuel Consumption: 900 lt/hr @ 15 kn Generators Consumption: 1.800 lt/day

Quantum Zero Speed Stabilizers