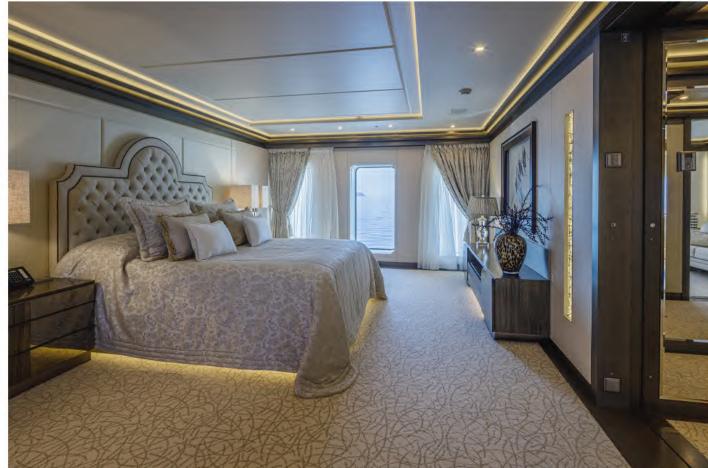

#### Accommodation

M/Y Lady Vera accomodates up to 12 guests in 6 luxurious cabins

A Master Suite located on the main deck, with His & Hers bathrooms, wardrobes and walk in closet as well as an Office with its own ensuite facilities and a sofa-bed

### 2023 Refit Details

Full Hull Repaint & Superstructure Polishing

New Furniture & New Carpets in all interior areas

Main Salon, Upper Salon, Master Cabin

& Beach Club totally refitted

New TVs & Audio Visual equipment throughout the yacht