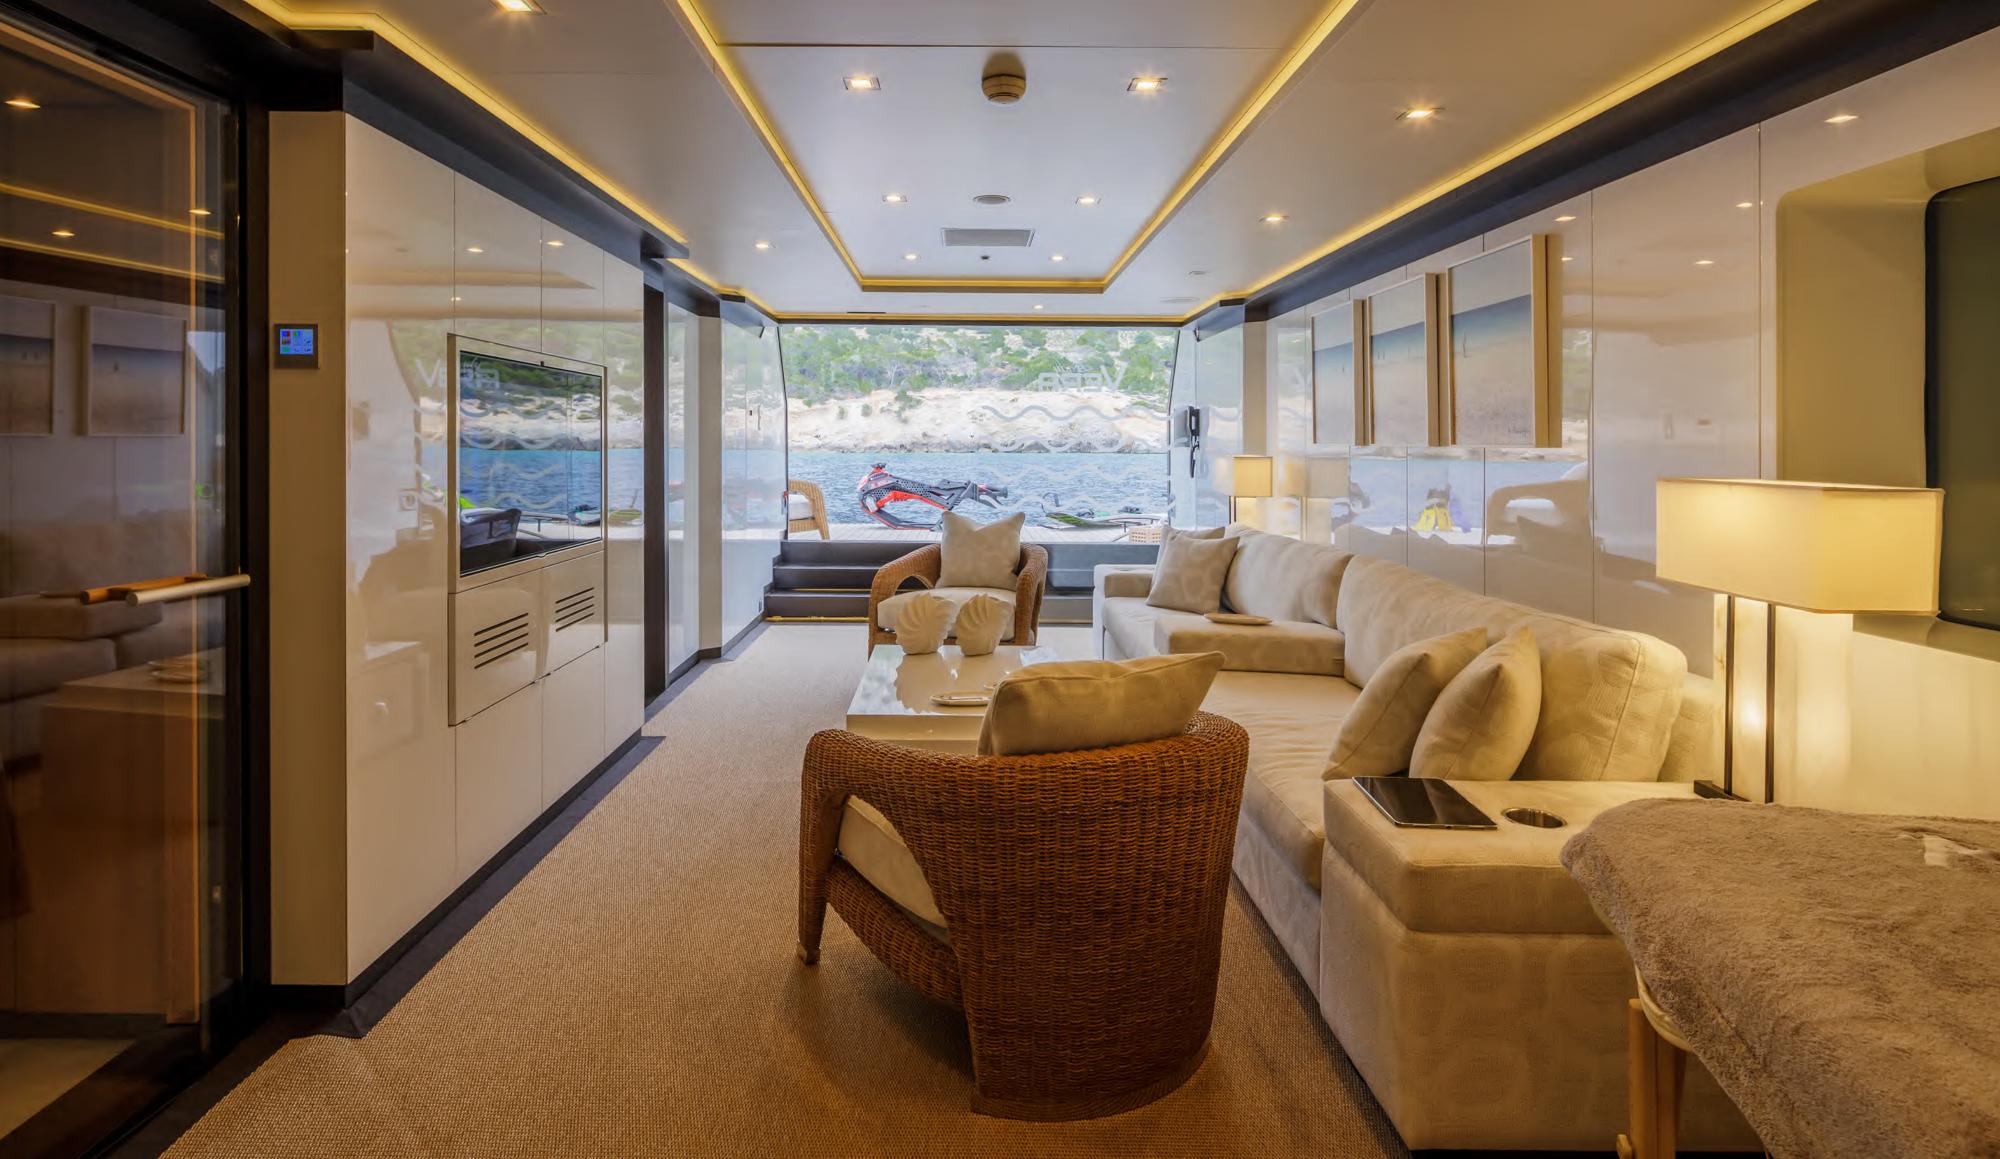

# Entertainment Equipment & Deck Facilities

- Spacious exterior areas;
  Aft and Upper deck with lounge and al fresco dining areas.
- Sundeck offers incredible amenities such as a Spa pool,
  plenty of sunbathing and lounge areas, a bar and
  an outdoor Cinema allows you to enjoy a movie under the stars
- Amazing beach club with a lounge area, Sauna and ensuite facilities with Hamman & art deco
- Cinema Room sound proof with Dolby surround system that gives a real feeling of a cinema theatre.
- Helipad (touch-n-go)
- Elevator serving lower to upper deck
- Exceptional Art throughout the yacht
- Professional and active crew led by Captain Dimitris Doxas

### 2023 Refit Details

Full Hull Repaint & Superstructure Polishing

New Furniture & New Carpets in all interior areas

Main Salon, Upper Salon, Master Cabin

& Beach Club totally refitted

New TVs & Audio Visual equipment throughout the yacht