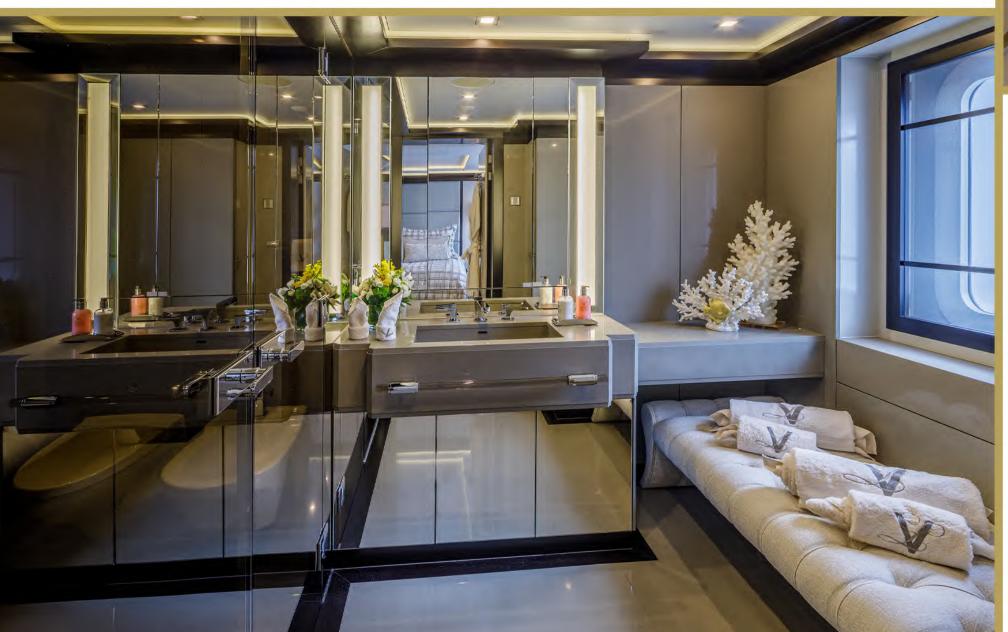

#### Accommodation

M/Y Lady Vera accomodates up to 12 guests in 6 luxurious cabins

A Master Suite located on the main deck, with His & Hers bathrooms, wardrobes and walk in closet as well as an Office with its own ensuite facilities and a sofa-bed

### 2023 Refit Details

Full Hull Repaint & Superstructure Polishing

New Furniture & New Carpets in all interior areas

Main Salon, Upper Salon, Master Cabin

& Beach Club totally refitted

New TVs & Audio Visual equipment throughout the yacht