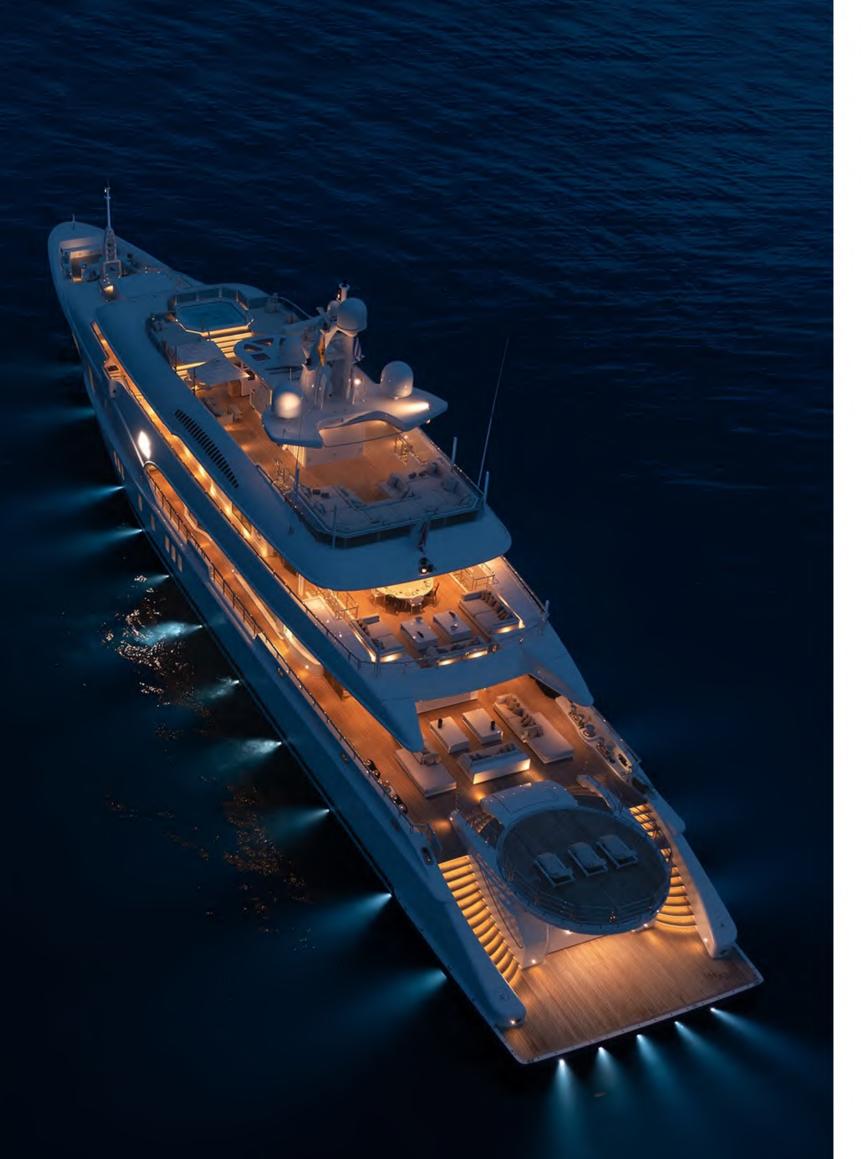

# Entertainment Equipment & Deck Facilities

- Spacious exterior areas;
  Aft and Upper deck with lounge and al fresco dining areas.
- Sundeck offers incredible amenities such as a Spa pool,
  plenty of sunbathing and lounge areas, a bar and
  an outdoor Cinema allows you to enjoy a movie under the stars
- Amazing beach club with a lounge area, Sauna and ensuite facilities with Hamman & art deco
- Cinema Room sound proof with Dolby surround system that gives a real feeling of a cinema theatre.
- Helipad (touch-n-go)
- Elevator serving lower to upper deck
- Exceptional Art throughout the yacht
- Professional and active crew led by Captain Dimitris Doxas