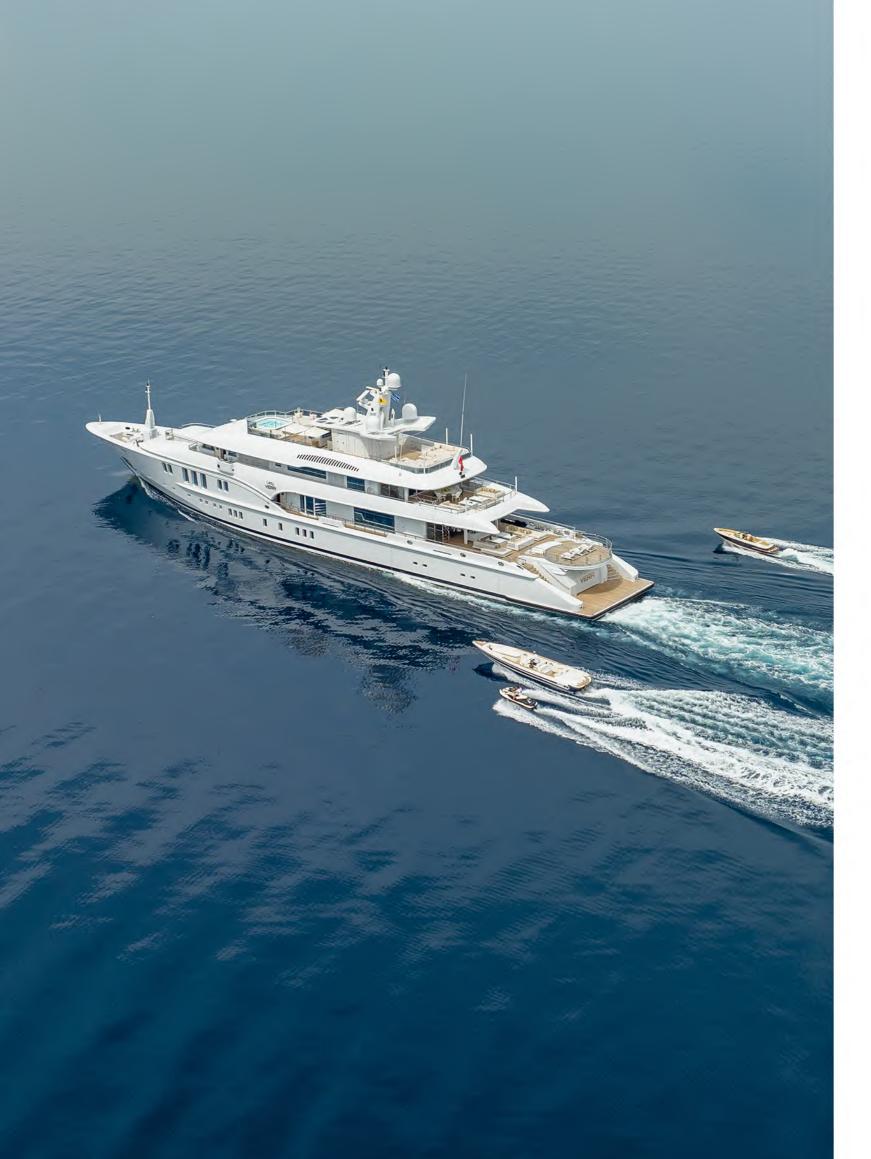

## Specifications

Length: 73,52m (241' 2") Beam: 12,06m (39' 7")

Draft: 3.65m (12') Year Built: 2011

Refit: 2023

Builder: Nobiskrug

Model: Full Displacement

Number of Cabins: 6

Total Guests: 12 Total Crew: 16

## Tenders & Water Toys

- 1 x Silver Bullet 20' Cris Craft 6.15m (270hp Volvo penta 5.0 GX)
- 1 x Novurania 12.70m Chase tender
- 2 x SEABOB
- 2 x Jet Ski
- 2 x Jet Ski Stand Up
- 1 x Fly Ride
- 2 x Jet Surf
- 1 x Flyboard
- 4 pairs Flyboard boots
- 1 x hose for the flyboard and flyride
- 1 x Hoverboard
- 1 x Hoverboard Step
- $3 \times SUP$
- 1 x Jet Pack
- 1 x Fly fish
- 1 x Banana
- 4 x Connelly interceptor (tubes)
- 2 x Jobe stream 3 (tubes)
- 3 x Waterski mono
- 1 x Double waterski
- 2 x Wake board
- 1 x Junior training ski