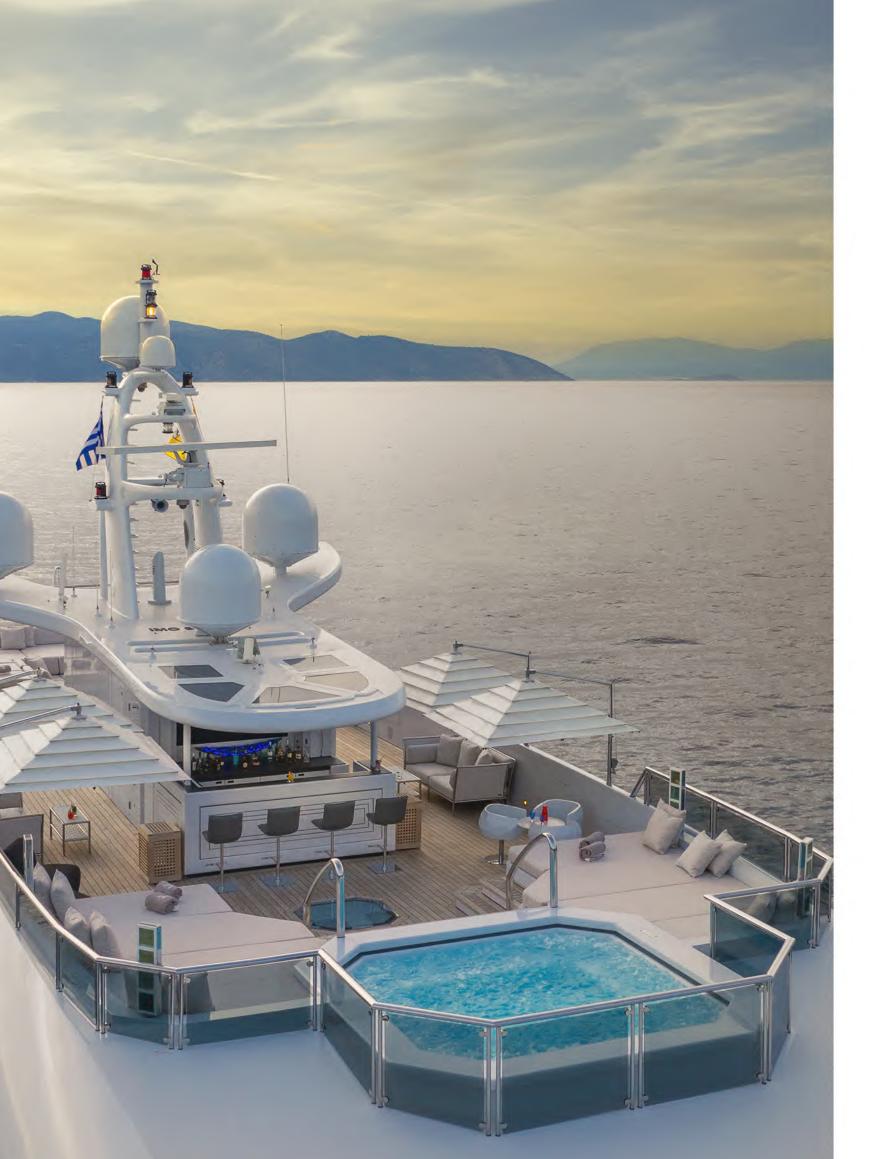

# Entertainment Equipment & Deck Facilities

- Spacious exterior areas;
  Aft and Upper deck with lounge and al fresco dining areas.
- Sundeck offers incredible amenities such as a Spa pool,
  plenty of sunbathing and lounge areas, a bar and
  an outdoor Cinema allows you to enjoy a movie under the stars
- Amazing beach club with a lounge area, Sauna and ensuite facilities with Hamman & art deco
- Cinema Room sound proof with Dolby surround system that gives a real feeling of a cinema theatre.
- Helipad (touch-n-go)
- Elevator serving lower to upper deck
- Exceptional Art throughout the yacht
- Professional and active crew led by Captain Dimitris Doxas