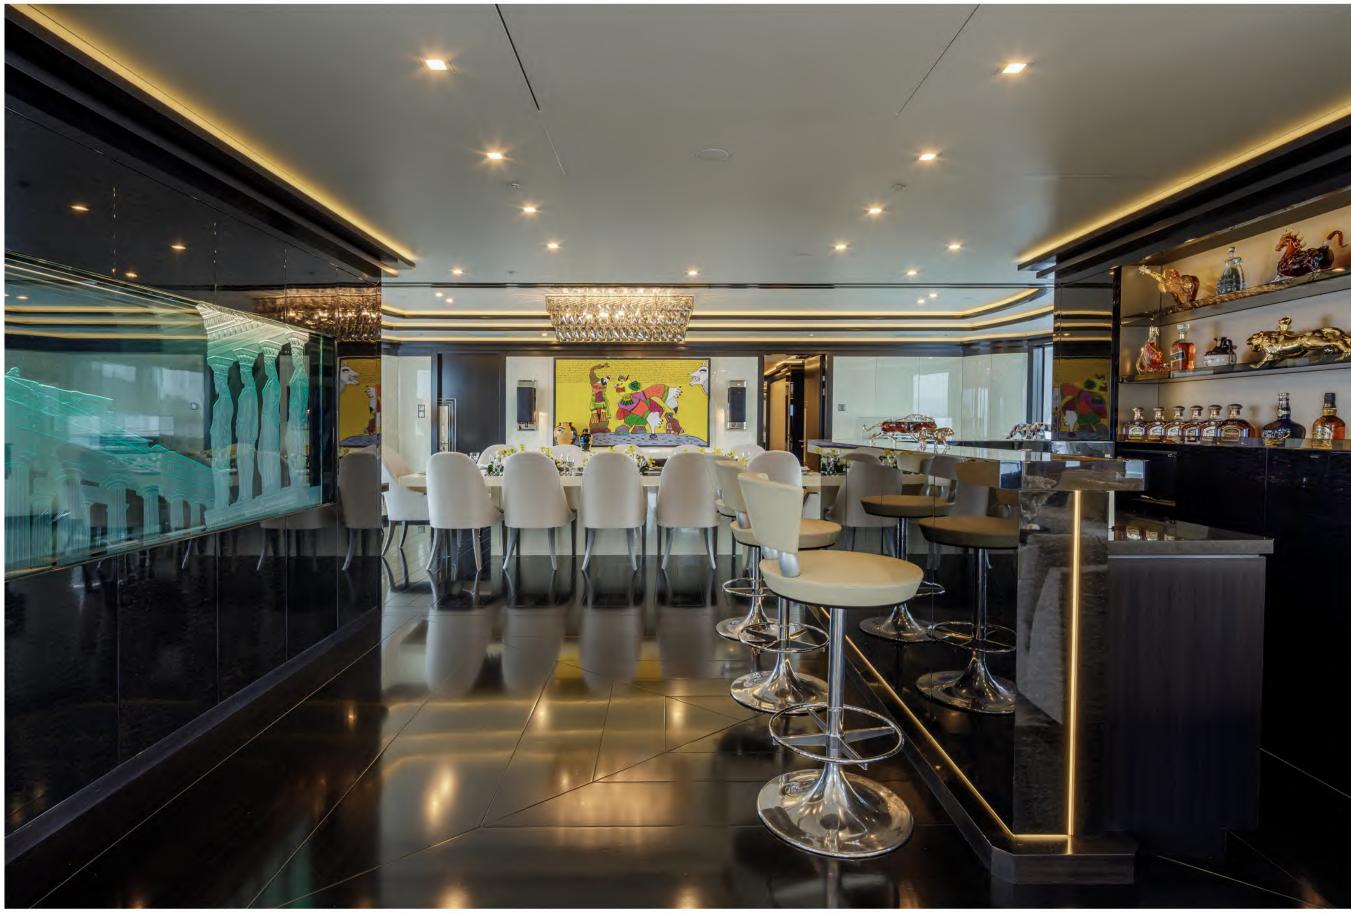

the bar

master cabin ensuite I I

his & hers

double cabin

double cabin ensuite

double cabin

double cabin convertible to twin

upper deck

# Entertainment Equipment & Deck Facilities

- Spacious exterior areas;
  Aft and Upper deck with lounge and al fresco dining areas.
- Sundeck offers incredible amenities such as a Spa pool,
  plenty of sunbathing and lounge areas, a bar and
  an outdoor Cinema allows you to enjoy a movie under the stars
- Amazing beach club with a lounge area, Sauna and ensuite facilities with Hamman & art deco
- Cinema Room sound proof with Dolby surround system that gives a real feeling of a cinema theatre.
- Helipad (touch-n-go)
- Elevator serving lower to upper deck
- Exceptional Art throughout the yacht
- Professional and active crew led by Captain Dimitris Doxas