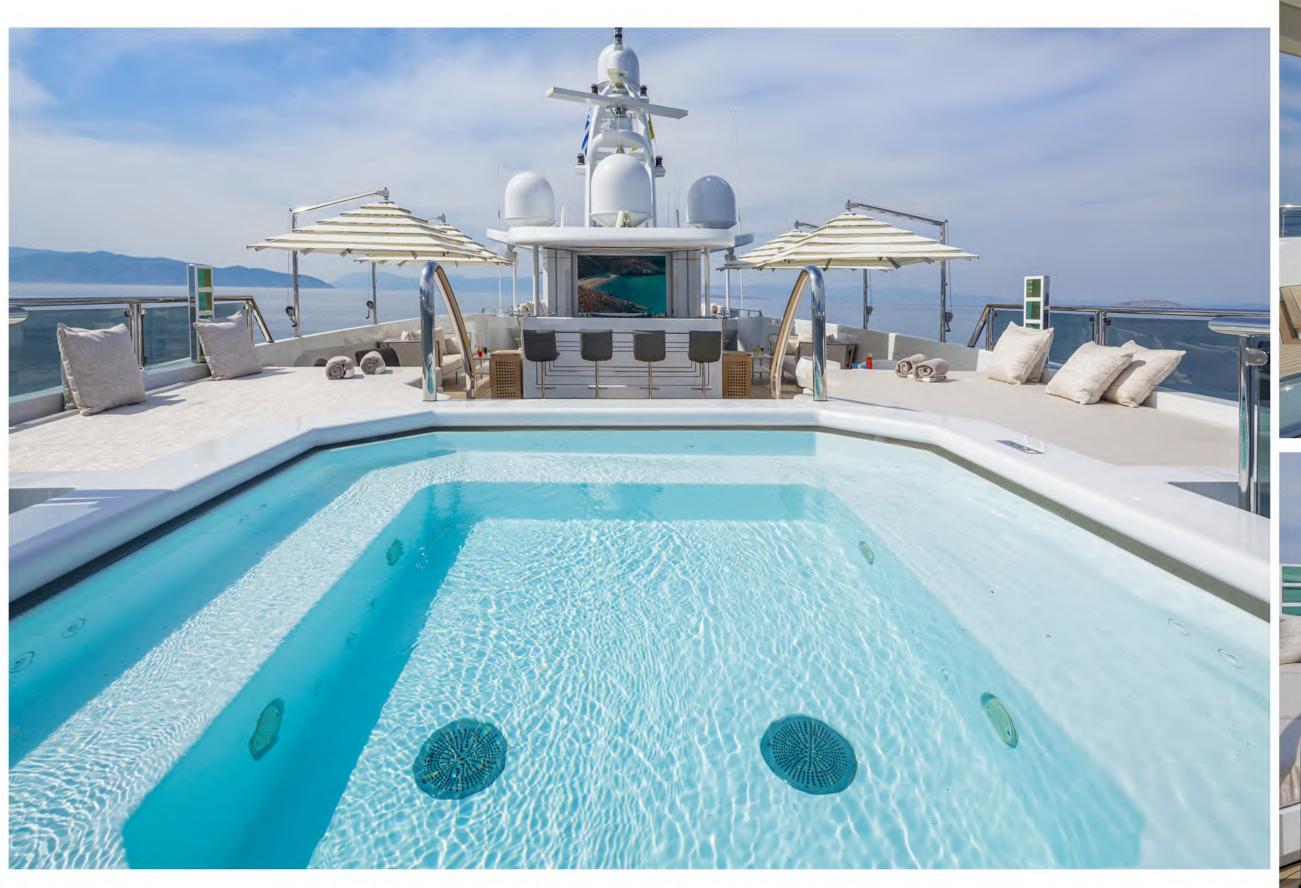

# Entertainment Equipment & Deck Facilities

- Spacious exterior areas;
  Aft and Upper deck with lounge and al fresco dining areas.
- Sundeck offers incredible amenities such as a Spa pool,
  plenty of sunbathing and lounge areas, a bar and
  an outdoor Cinema allows you to enjoy a movie under the stars
- Amazing beach club with a lounge area, Sauna and ensuite facilities with Hamman & art deco
- Cinema Room sound proof with Dolby surround system that gives a real feeling of a cinema theatre.
- Helipad (touch-n-go)
- Elevator serving lower to upper deck
- Exceptional Art throughout the yacht
- Professional and active crew led by Captain Dimitris Doxas