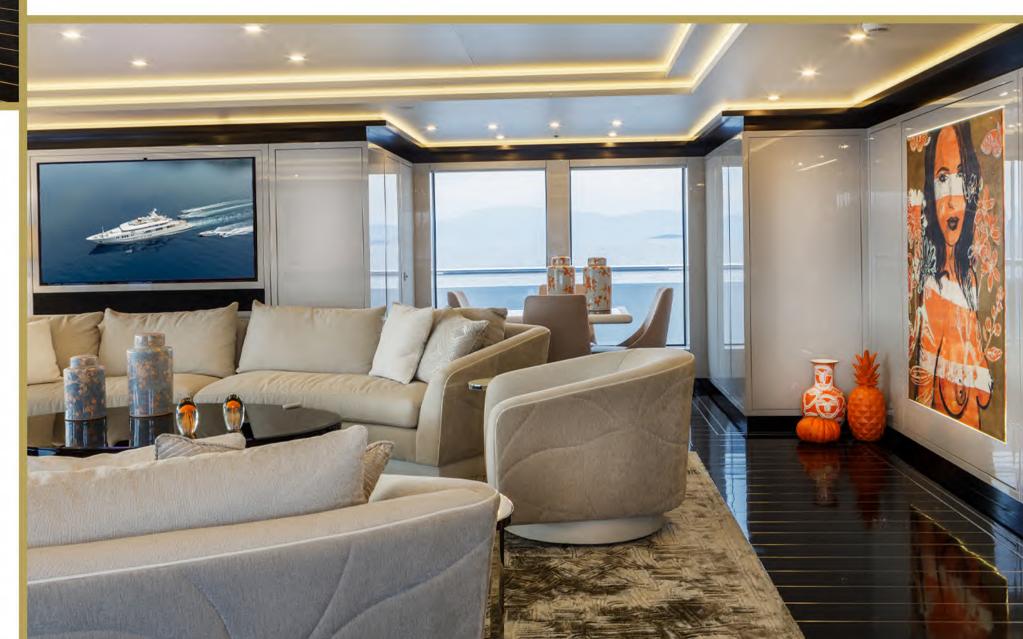

### 2023 Refit Details

Full Hull Repaint & Superstructure Polishing

New Furniture & New Carpets in all interior areas

Main Salon, Upper Salon, Master Cabin

& Beach Club totally refitted

New TVs & Audio Visual equipment throughout the yacht