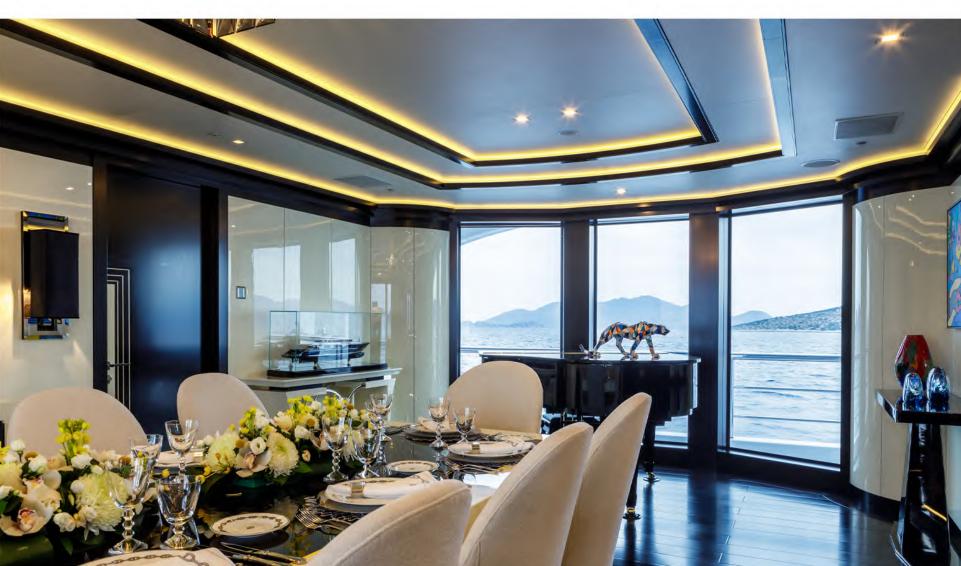

#### Accommodation

M/Y Lady Vera accomodates up to 12 guests in 6 luxurious cabins

A Master Suite located on the main deck, with His & Hers bathrooms, wardrobes and walk in closet as well as an Office with its own ensuite facilities and a sofa-bed

# Entertainment Equipment & Deck Facilities

- Spacious exterior areas;
  Aft and Upper deck with lounge and al fresco dining areas.
- Sundeck offers incredible amenities such as a Spa pool,
  plenty of sunbathing and lounge areas, a bar and
  an outdoor Cinema allows you to enjoy a movie under the stars
- Amazing beach club with a lounge area, Sauna and ensuite facilities with Hamman & art deco
- Cinema Room sound proof with Dolby surround system that gives a real feeling of a cinema theatre.
- Helipad (touch-n-go)
- Elevator serving lower to upper deck
- Exceptional Art throughout the yacht
- Professional and active crew led by Captain Dimitris Doxas