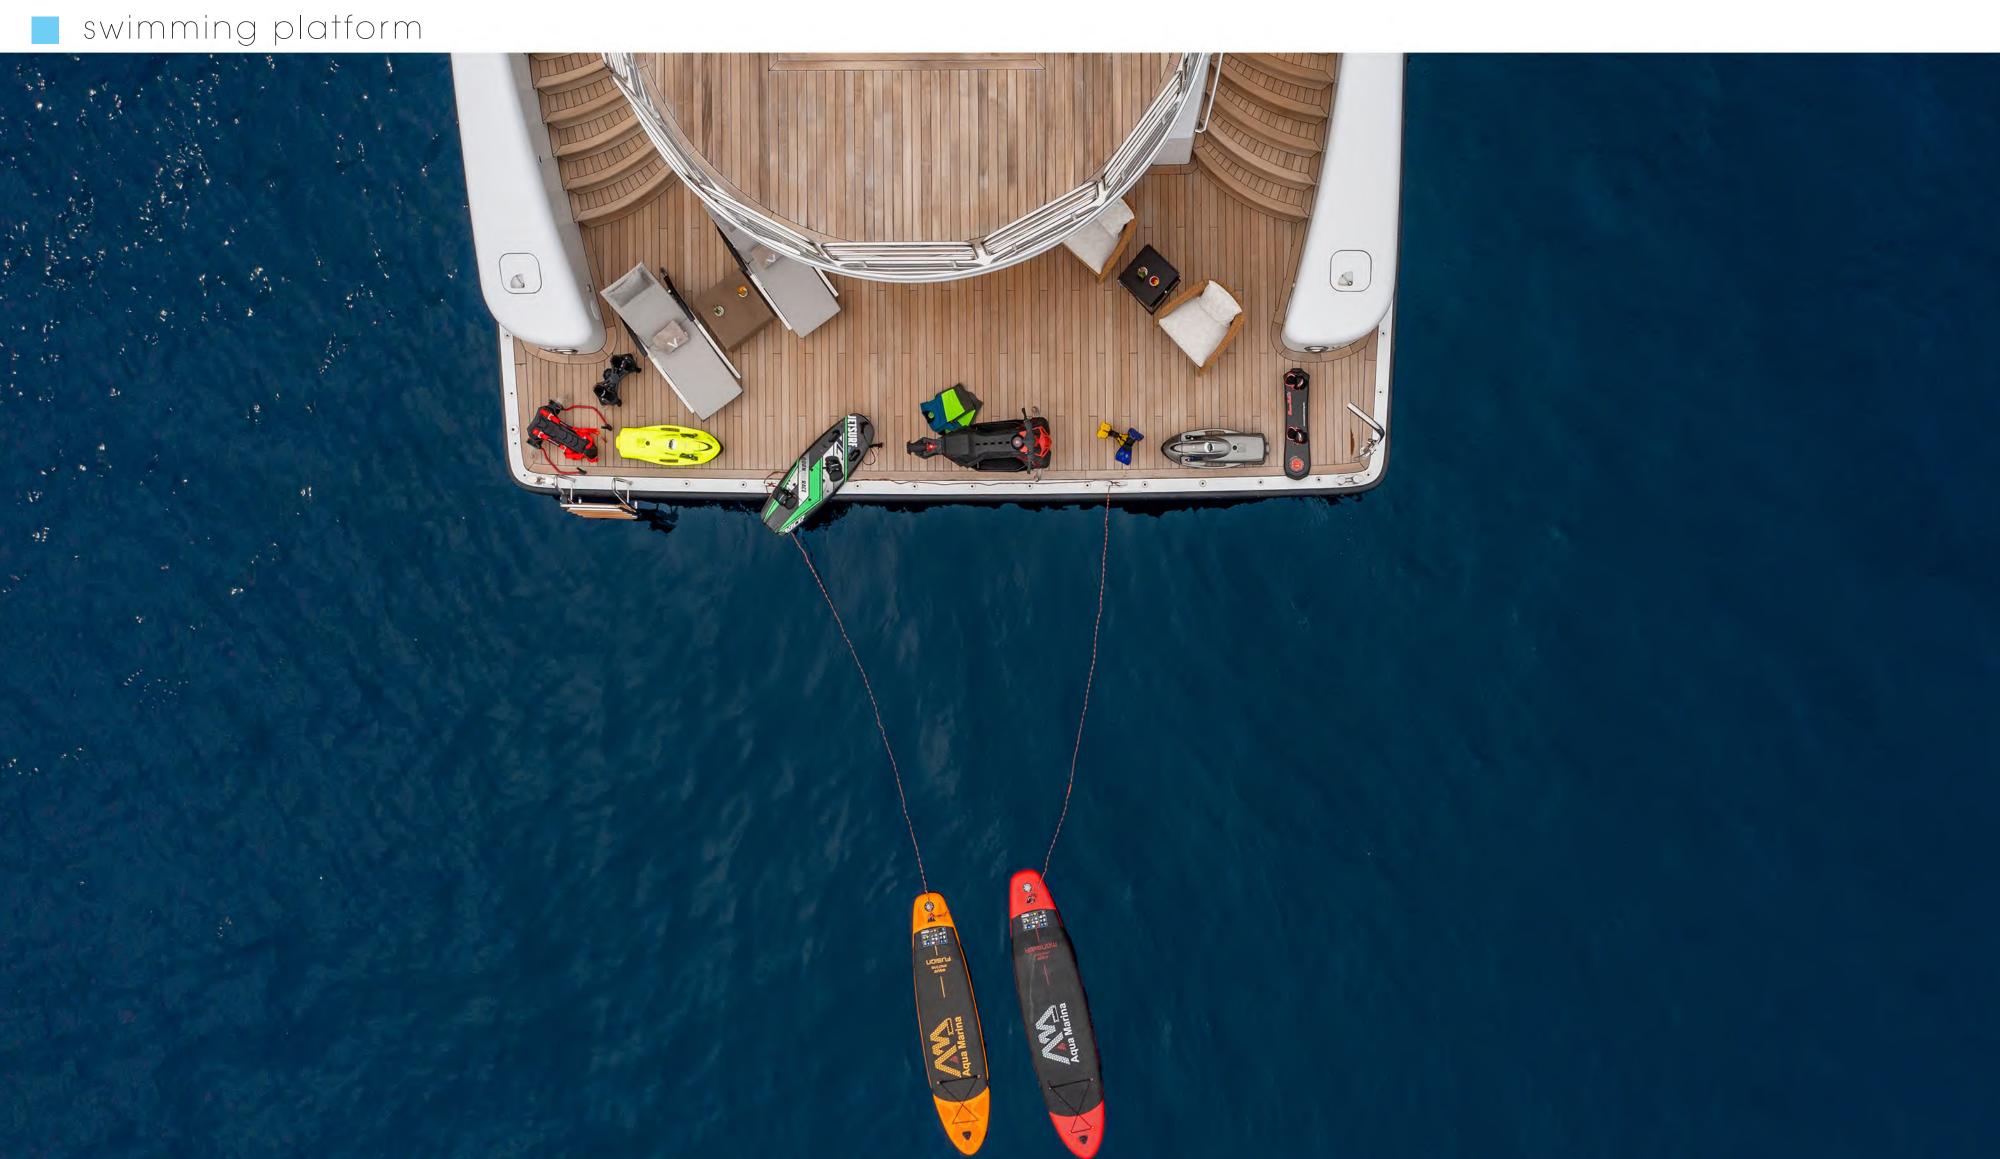

## Tenders & Water Toys

- 1 x Silver Bullet 20' Cris Craft 6.15m (270hp Volvo penta 5.0 GX)
- 1 x Novurania 12.70m Chase tender
- 2 x SEABOB
- 2 x Jet Ski
- 2 x Jet Ski Stand Up
- 1 x Fly Ride
- 2 x Jet Surf
- 1 x Flyboard
- 4 pairs Flyboard boots
- 1 x hose for the flyboard and flyride
- 1 x Hoverboard
- 1 x Hoverboard Step
- $3 \times SUP$
- 1 x Jet Pack
- 1 x Fly fish
- 1 x Banana
- 4 x Connelly interceptor (tubes)
- 2 x Jobe stream 3 (tubes)
- 3 x Waterski mono
- 1 x Double waterski
- 2 x Wake board
- 1 x Junior training ski

Scuba diving equipment full