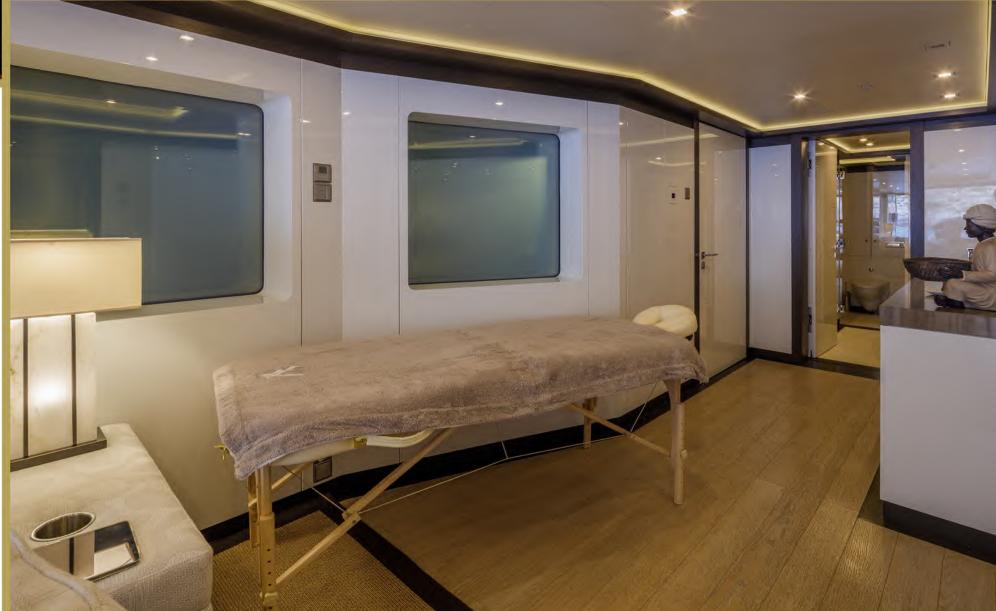

beach club

sauna & massage bed at beach club

# Entertainment Equipment & Deck Facilities

- Spacious exterior areas;
  Aft and Upper deck with lounge and al fresco dining areas.
- Sundeck offers incredible amenities such as a Spa pool,
  plenty of sunbathing and lounge areas, a bar and
  an outdoor Cinema allows you to enjoy a movie under the stars
- Amazing beach club with a lounge area, Sauna and ensuite facilities with Hamman & art deco
- Cinema Room sound proof with Dolby surround system that gives a real feeling of a cinema theatre.
- Helipad (touch-n-go)
- Elevator serving lower to upper deck
- Exceptional Art throughout the yacht
- Professional and active crew led by Captain Dimitris Doxas