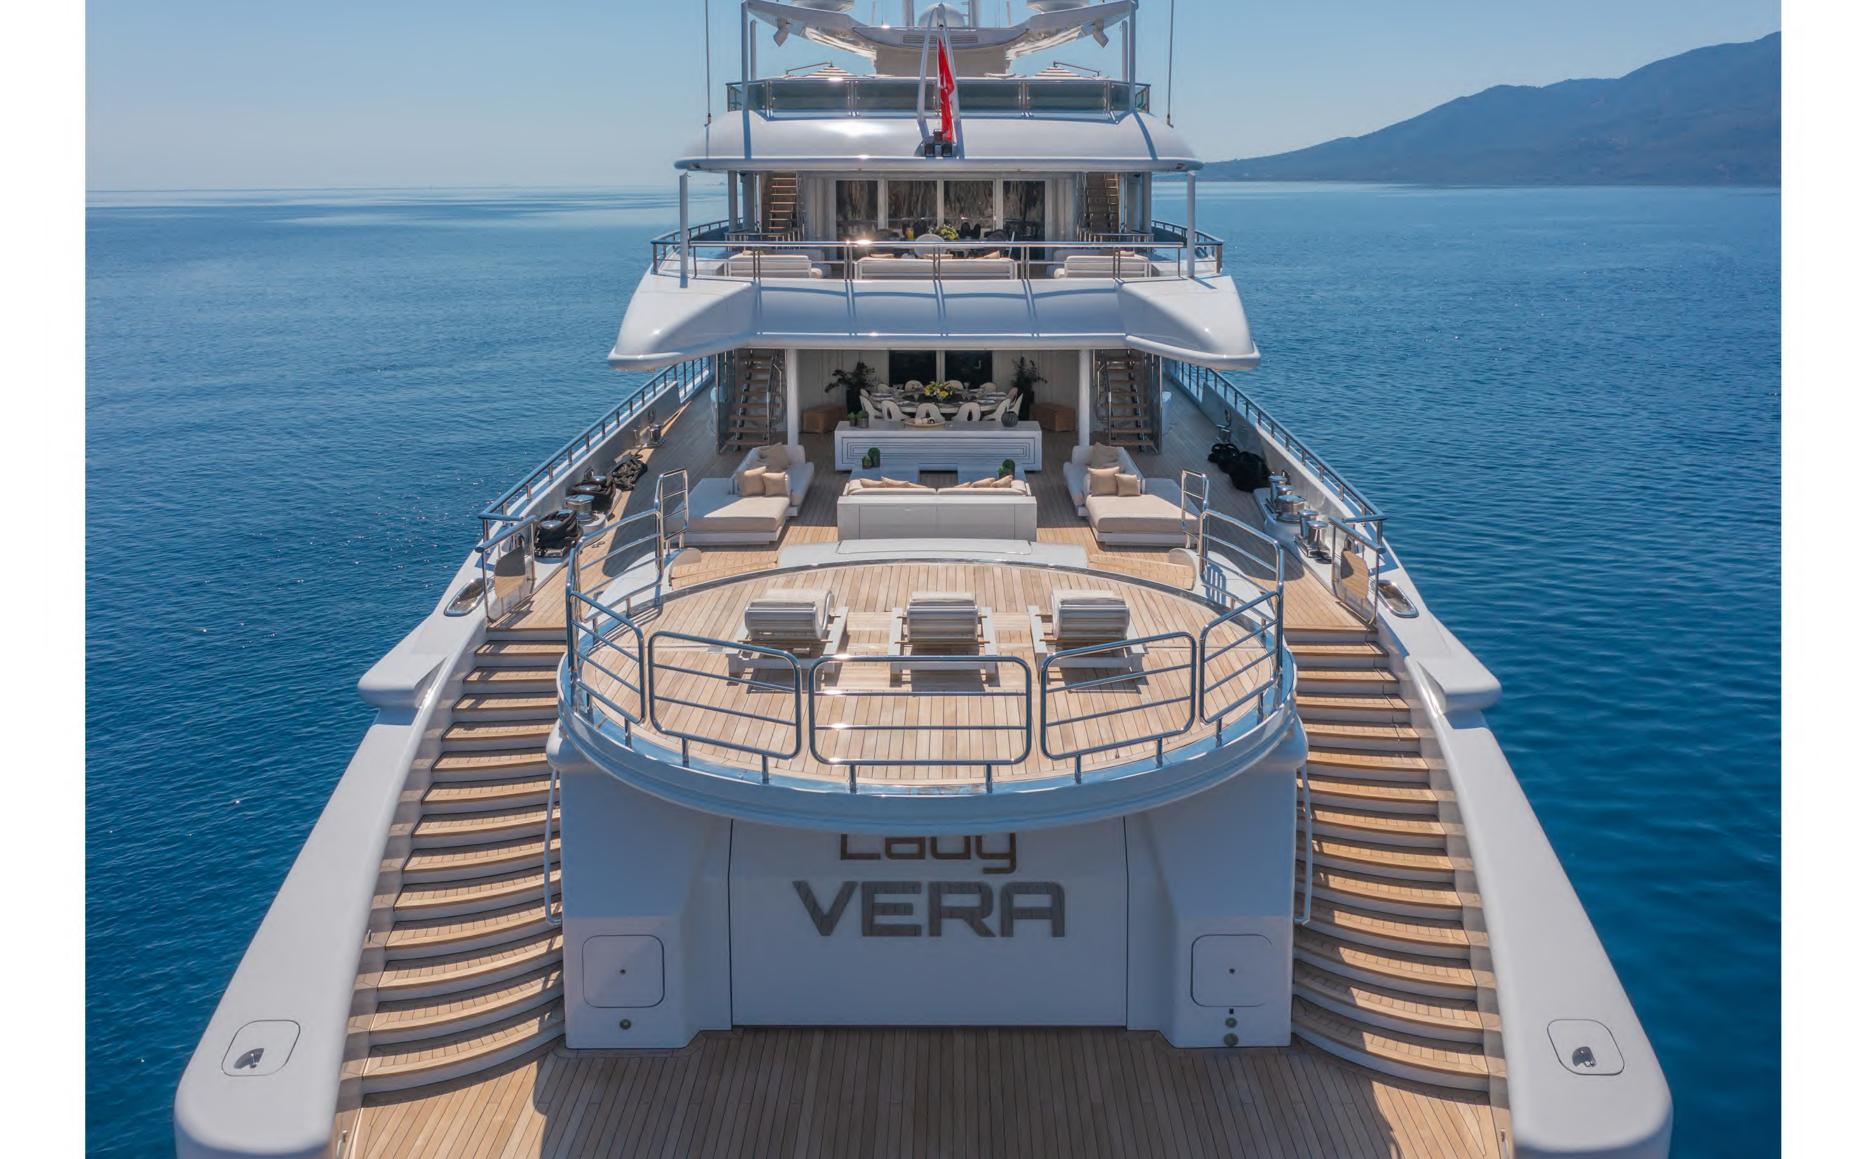

## Specifications

Length: 73,52m (241' 2") Beam: 12,06m (39' 7")

Draft: 3.65m (12') Year Built: 2011

Refit: 2023

Builder: Nobiskrug

Model: Full Displacement

Number of Cabins: 6

Total Guests: 12 Total Crew: 16

# Entertainment Equipment & Deck Facilities

- Spacious exterior areas;
  Aft and Upper deck with lounge and al fresco dining areas.
- Sundeck offers incredible amenities such as a Spa pool,
  plenty of sunbathing and lounge areas, a bar and
  an outdoor Cinema allows you to enjoy a movie under the stars
- Amazing beach club with a lounge area, Sauna and ensuite facilities with Hamman & art deco
- Cinema Room sound proof with Dolby surround system that gives a real feeling of a cinema theatre.
- Helipad (touch-n-go)
- Elevator serving lower to upper deck
- Exceptional Art throughout the yacht
- Professional and active crew led by Captain Dimitris Doxas