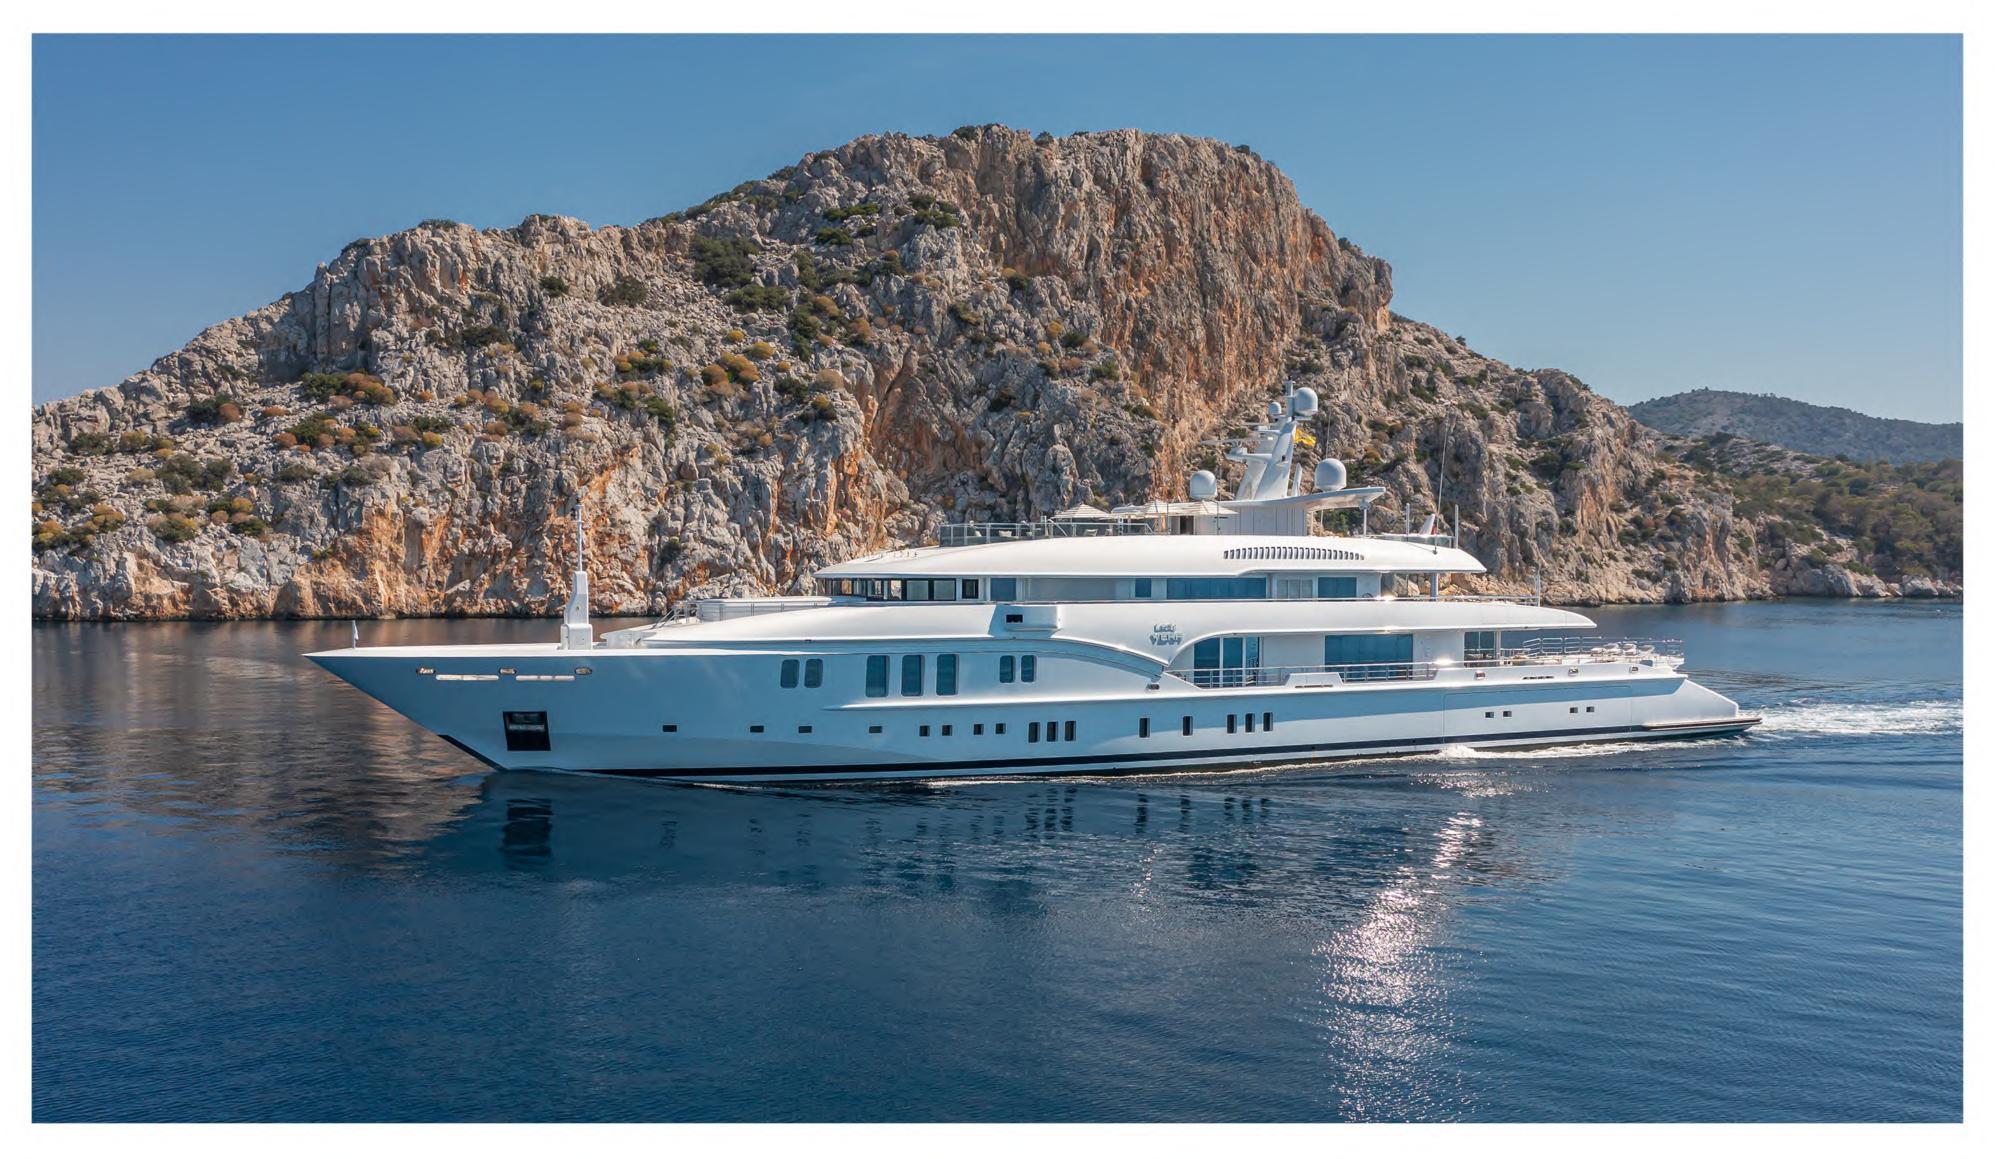

## Specifications

Length: 73,52m (241' 2") Beam: 12,06m (39' 7")

Draft: 3.65m (12') Year Built: 2011

Refit: 2023

Builder: Nobiskrug

Model: Full Displacement

Number of Cabins: 6

Total Guests: 12 Total Crew: 16

Based in Greece

Engines: 2 x MTU 2.360 hp Cruising Speed: 15 knots

Max Speed: 17 knots

Fuel Consumption: 900 lt/hr @ 15 kn Generators Consumption: 1.800 lt/day

Quantum Zero Speed Stabilizers