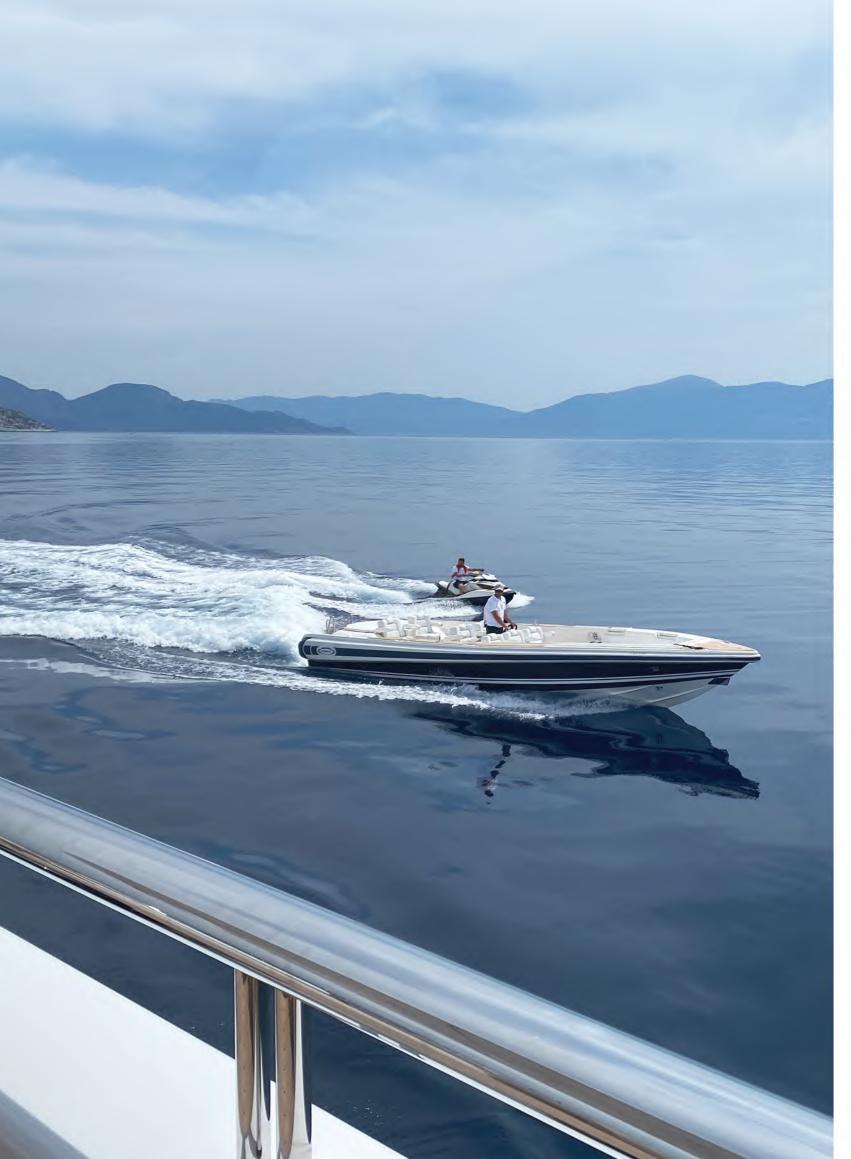

## Tenders & Water Toys

- 1 x Silver Bullet 20' Cris Craft 6.15m (270hp Volvo penta 5.0 GX)
- 1 x Novurania 12.70m Chase tender
- 2 x SEABOB
- 2 x Jet Ski
- 2 x Jet Ski Stand Up
- 1 x Fly Ride
- 2 x Jet Surf
- 1 x Flyboard
- 4 pairs Flyboard boots
- 1 x hose for the flyboard and flyride
- 1 x Hoverboard
- 1 x Hoverboard Step
- $3 \times SUP$
- 1 x Jet Pack
- 1 x Fly fish
- 1 x Banana
- 4 x Connelly interceptor (tubes)
- 2 x Jobe stream 3 (tubes)
- 3 x Waterski mono
- 1 x Double waterski
- 2 x Wake board
- 1 x Junior training ski