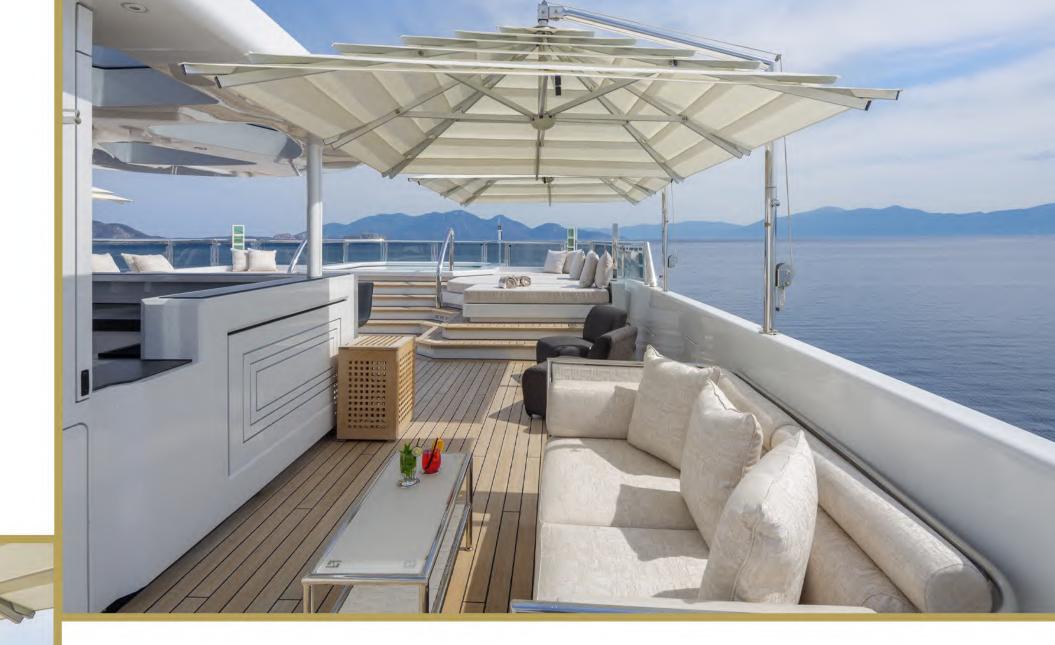

# Entertainment Equipment & Deck Facilities

- Spacious exterior areas;
  Aft and Upper deck with lounge and al fresco dining areas.
- Sundeck offers incredible amenities such as a Spa pool,
  plenty of sunbathing and lounge areas, a bar and
  an outdoor Cinema allows you to enjoy a movie under the stars
- Amazing beach club with a lounge area, Sauna and ensuite facilities with Hamman & art deco
- Cinema Room sound proof with Dolby surround system that gives a real feeling of a cinema theatre.
- Helipad (touch-n-go)
- Elevator serving lower to upper deck
- Exceptional Art throughout the yacht
- Professional and active crew led by Captain Dimitris Doxas