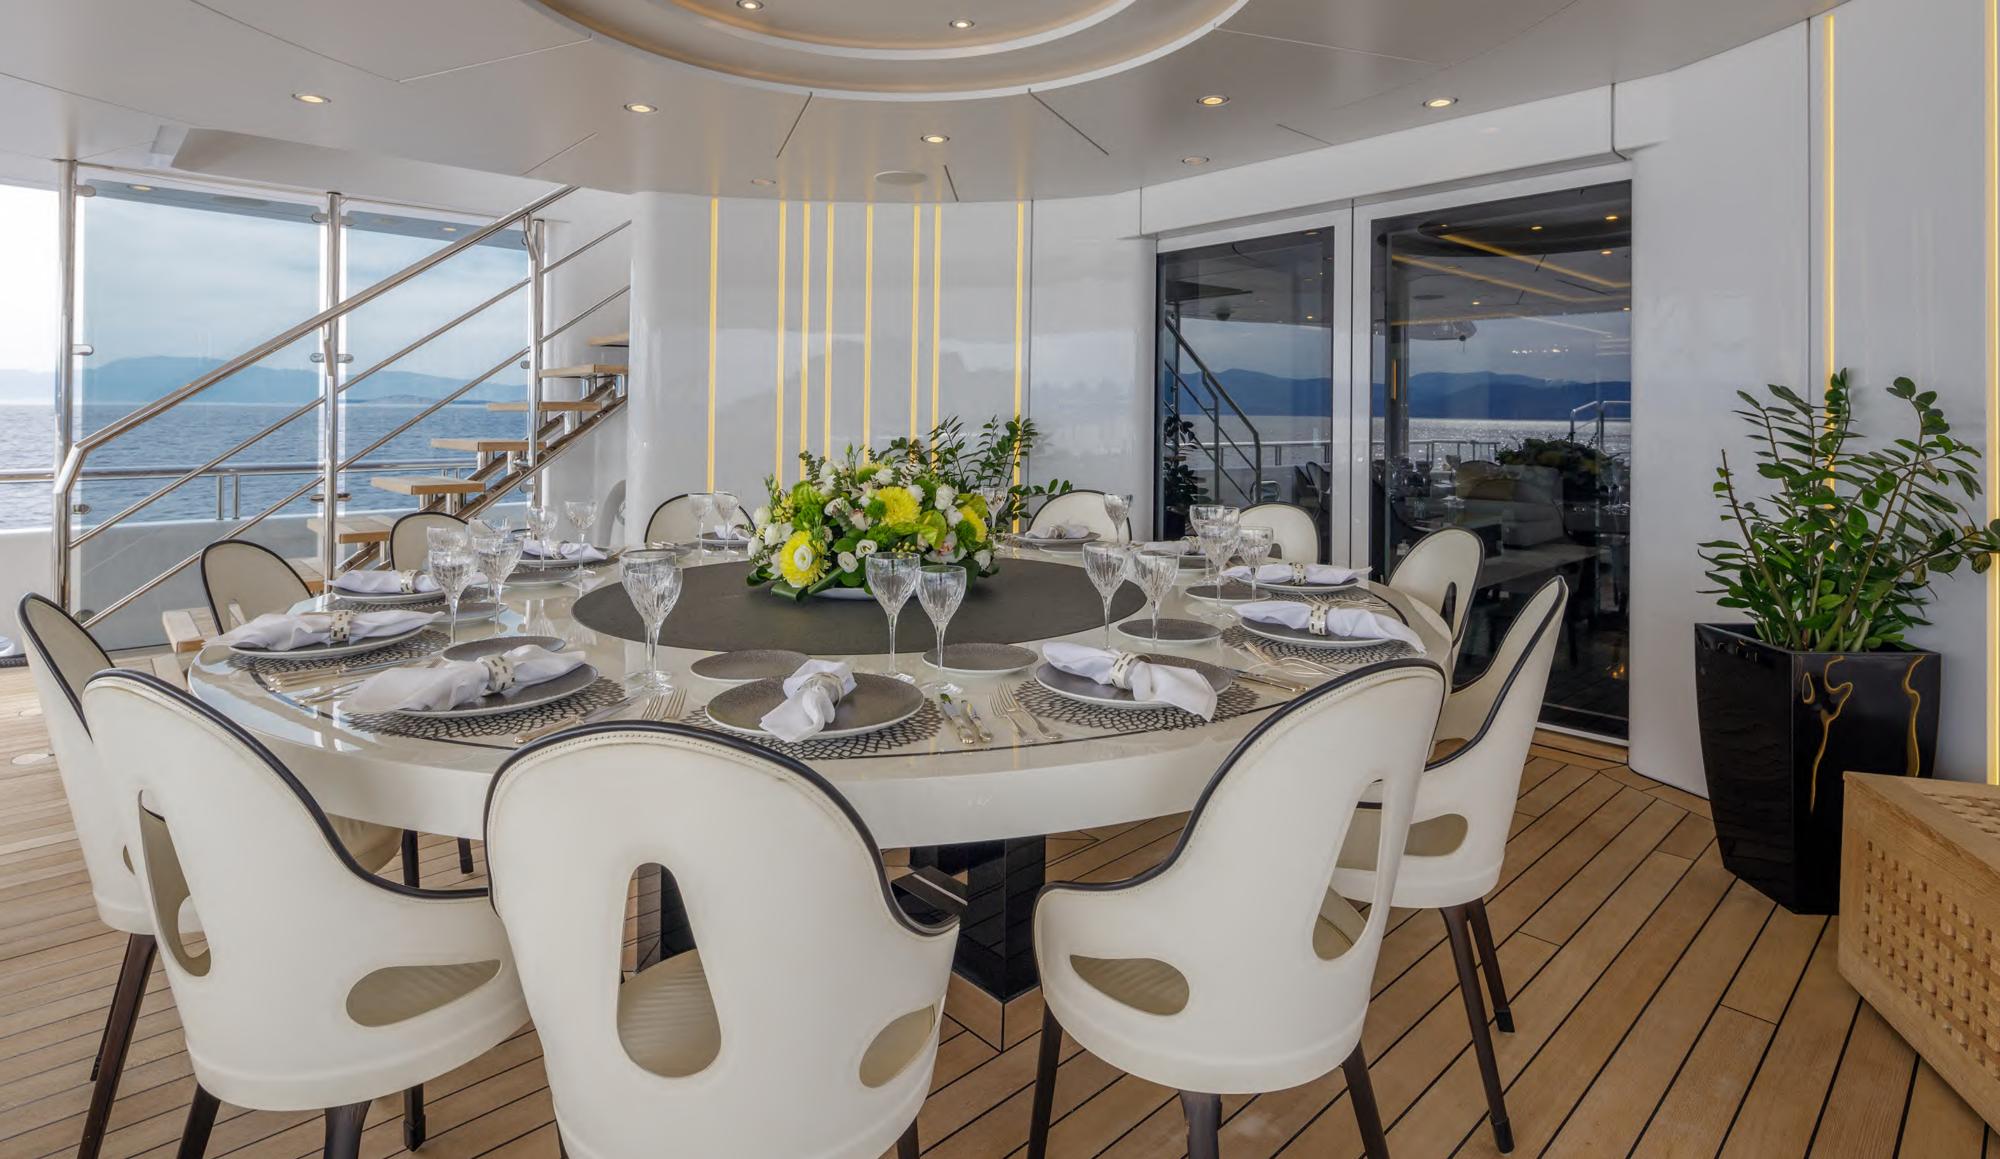

# Entertainment Equipment & Deck Facilities

- Spacious exterior areas;
  Aft and Upper deck with lounge and al fresco dining areas.
- Sundeck offers incredible amenities such as a Spa pool,
  plenty of sunbathing and lounge areas, a bar and
  an outdoor Cinema allows you to enjoy a movie under the stars
- Amazing beach club with a lounge area, Sauna and ensuite facilities with Hamman & art deco
- Cinema Room sound proof with Dolby surround system that gives a real feeling of a cinema theatre.
- Helipad (touch-n-go)
- Elevator serving lower to upper deck
- Exceptional Art throughout the yacht
- Professional and active crew led by Captain Dimitris Doxas