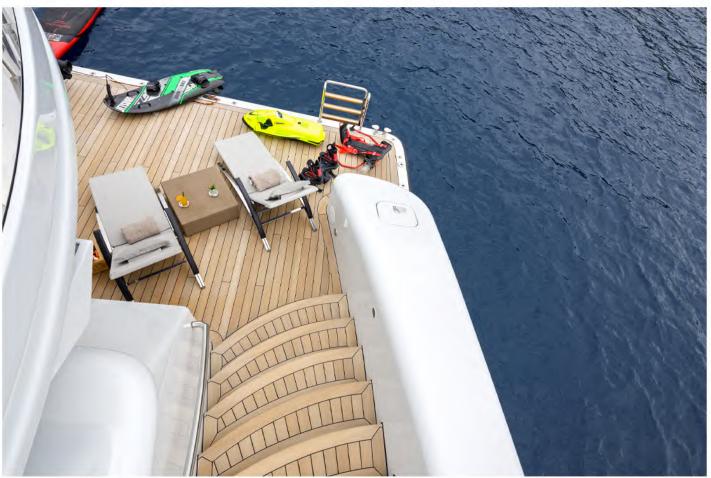

## Tenders & Water Toys

- 1 x Silver Bullet 20' Cris Craft 6.15m (270hp Volvo penta 5.0 GX)
- 1 x Novurania 12.70m Chase tender
- 2 x SEABOB
- 2 x Jet Ski
- 2 x Jet Ski Stand Up
- 1 x Fly Ride
- 2 x Jet Surf
- 1 x Flyboard
- 4 pairs Flyboard boots
- 1 x hose for the flyboard and flyride
- 1 x Hoverboard
- 1 x Hoverboard Step
- $3 \times SUP$
- 1 x Jet Pack
- 1 x Fly fish
- 1 x Banana
- 4 x Connelly interceptor (tubes)
- 2 x Jobe stream 3 (tubes)
- 3 x Waterski mono
- 1 x Double waterski
- 2 x Wake board
- 1 x Junior training ski

Scuba diving equipment full