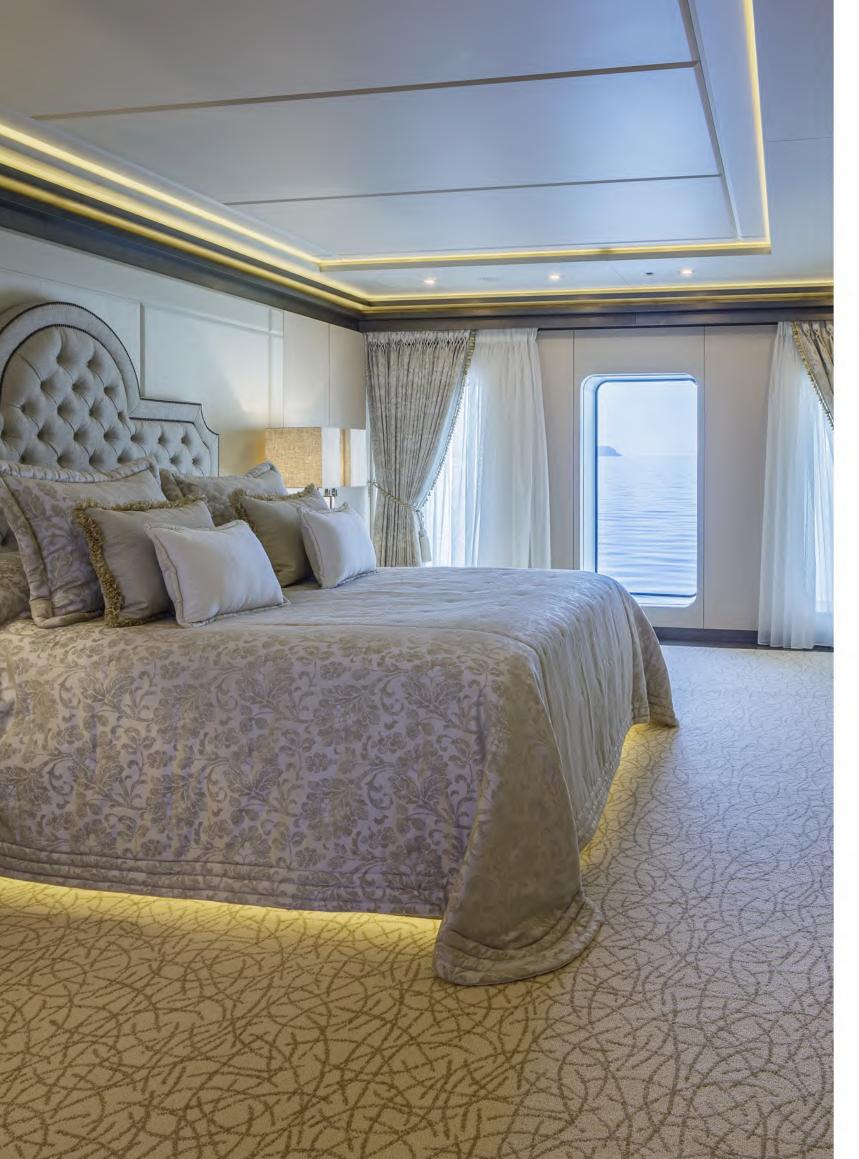

#### Accommodation

M/Y Lady Vera accomodates up to 12 guests in 6 luxurious cabins

A Master Suite located on the main deck, with His & Hers bathrooms, wardrobes and walk in closet as well as an Office with its own ensuite facilities and a sofa-bed

### 2023 Refit Details

Full Hull Repaint & Superstructure Polishing

New Furniture & New Carpets in all interior areas

Main Salon, Upper Salon, Master Cabin

& Beach Club totally refitted

New TVs & Audio Visual equipment throughout the yacht