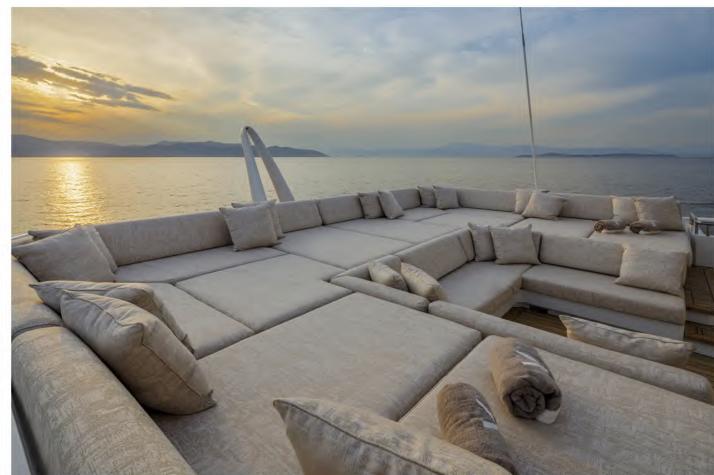

# Entertainment Equipment & Deck Facilities

- Spacious exterior areas;
  Aft and Upper deck with lounge and al fresco dining areas.
- Sundeck offers incredible amenities such as a Spa pool,
  plenty of sunbathing and lounge areas, a bar and
  an outdoor Cinema allows you to enjoy a movie under the stars
- Amazing beach club with a lounge area, Sauna and ensuite facilities with Hamman & art deco
- Cinema Room sound proof with Dolby surround system that gives a real feeling of a cinema theatre.
- Helipad (touch-n-go)
- Elevator serving lower to upper deck
- Exceptional Art throughout the yacht
- Professional and active crew led by Captain Dimitris Doxas