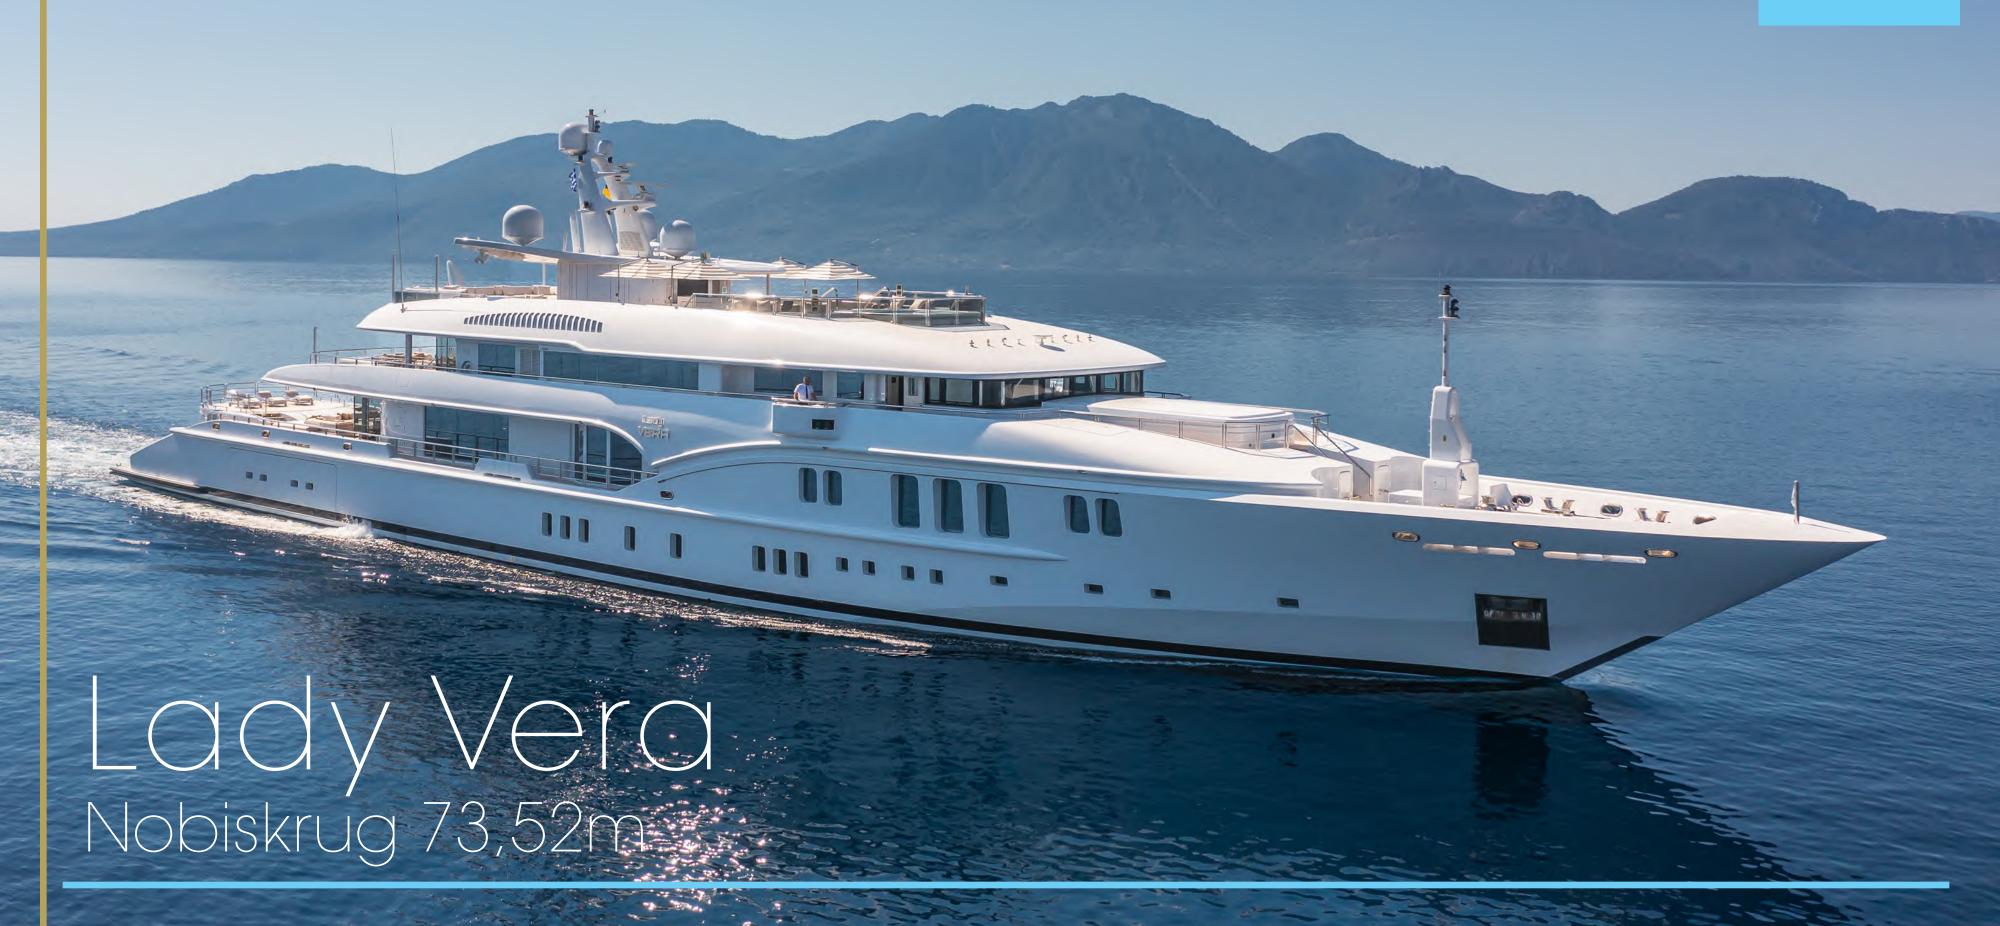

## Specifications

Length: 73,52m (241' 2") Beam: 12,06m (39' 7")

Draft: 3.65m (12') Year Built: 2011

Refit: 2023

Builder: Nobiskrug

Model: Full Displacement

Number of Cabins: 6

Total Guests: 12 Total Crew: 16

Based in Greece

Engines: 2 x MTU 2.360 hp Cruising Speed: 15 knots

Max Speed: 17 knots

Fuel Consumption: 900 lt/hr @ 15 kn Generators Consumption: 1.800 lt/day

Quantum Zero Speed Stabilizers