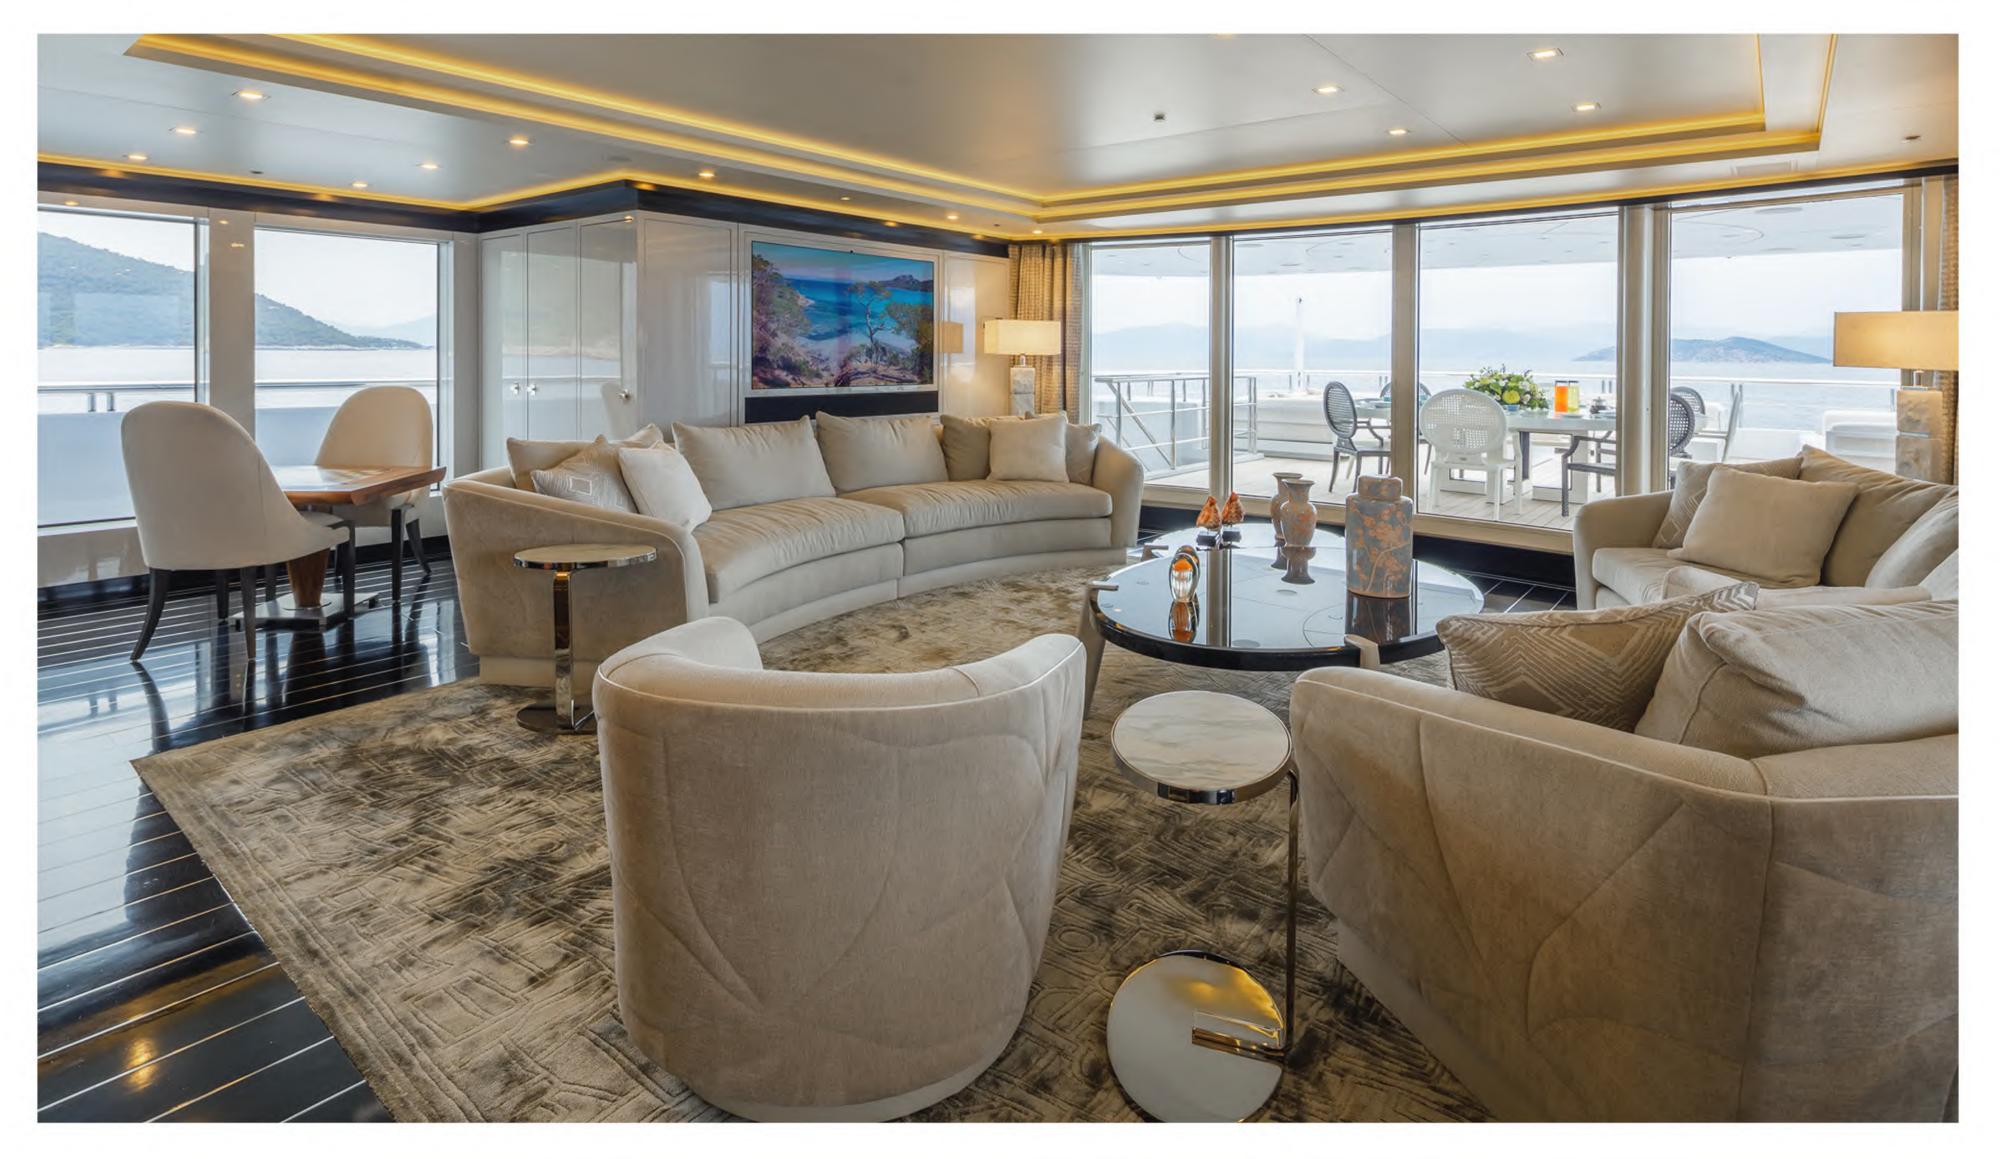

### 2023 Refit Details

Full Hull Repaint & Superstructure Polishing

New Furniture & New Carpets in all interior areas

Main Salon, Upper Salon, Master Cabin

& Beach Club totally refitted

New TVs & Audio Visual equipment throughout the yacht