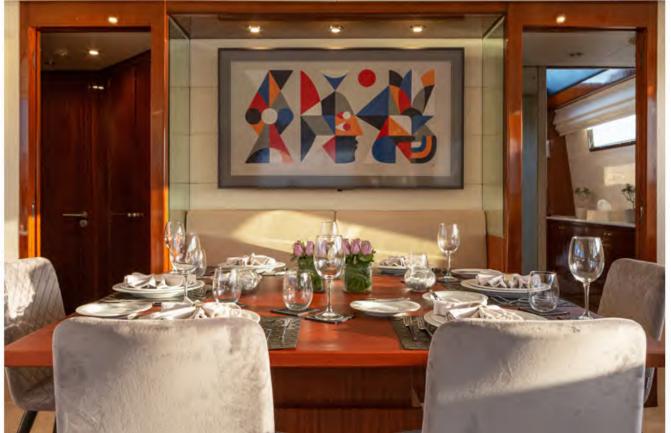

Completely refitted in 2018, the main salon offers a luxurious and comfortable living space

dining area

Playroom | Convertible to Double Cabin

Gorgeous timber combined with deluxe fabrics make Master Cabin a superb place for relaxation

## Entertainment & Communication

The main salon features a 70cm television and surround sound system, as well as Bluetooth compatibility for Spotify or iTunes.

All cabins are equipped with a smart TV, Hi-Fi DVD player and music systems.