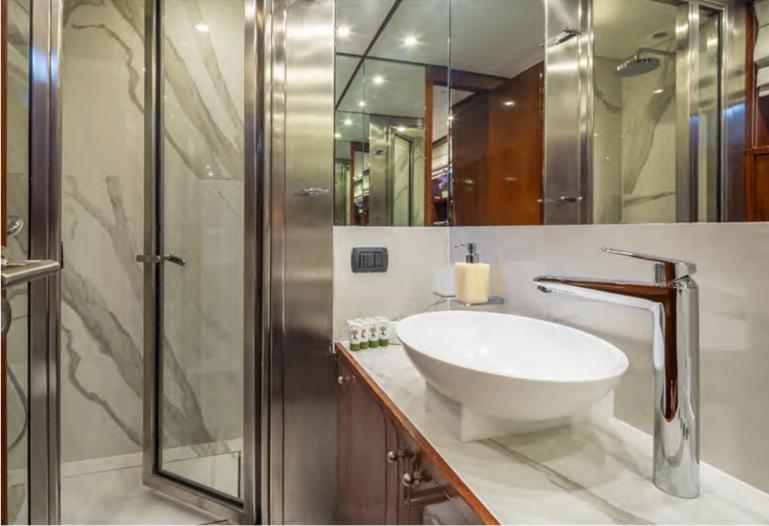

master bathroom

twin cabin

## Accommodation

The Master cabin features a king size bed, double vanity, walk-in wardrobe and ensuite marble bathroom.

The VIP cabin features a king size bed and ensuite marble bathroom.

The Two twin cabins feature ensuite bathrooms and a Pullman bed each.