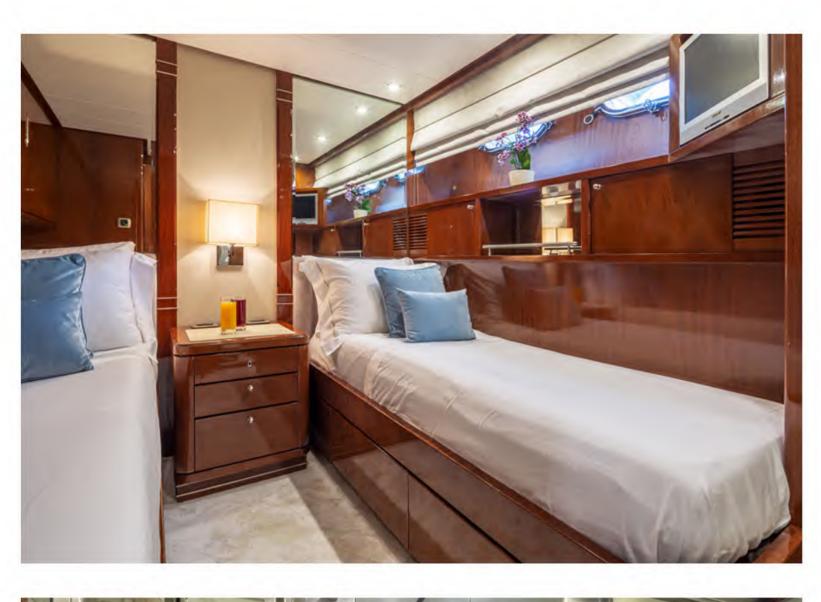

master bathroom

twin cabin

## Accommodation

The Master cabin features a king size bed, double vanity, walk-in wardrobe and ensuite marble bathroom.

The VIP cabin features a king size bed and ensuite marble bathroom.

The Two twin cabins feature ensuite bathrooms and a Pullman bed each.