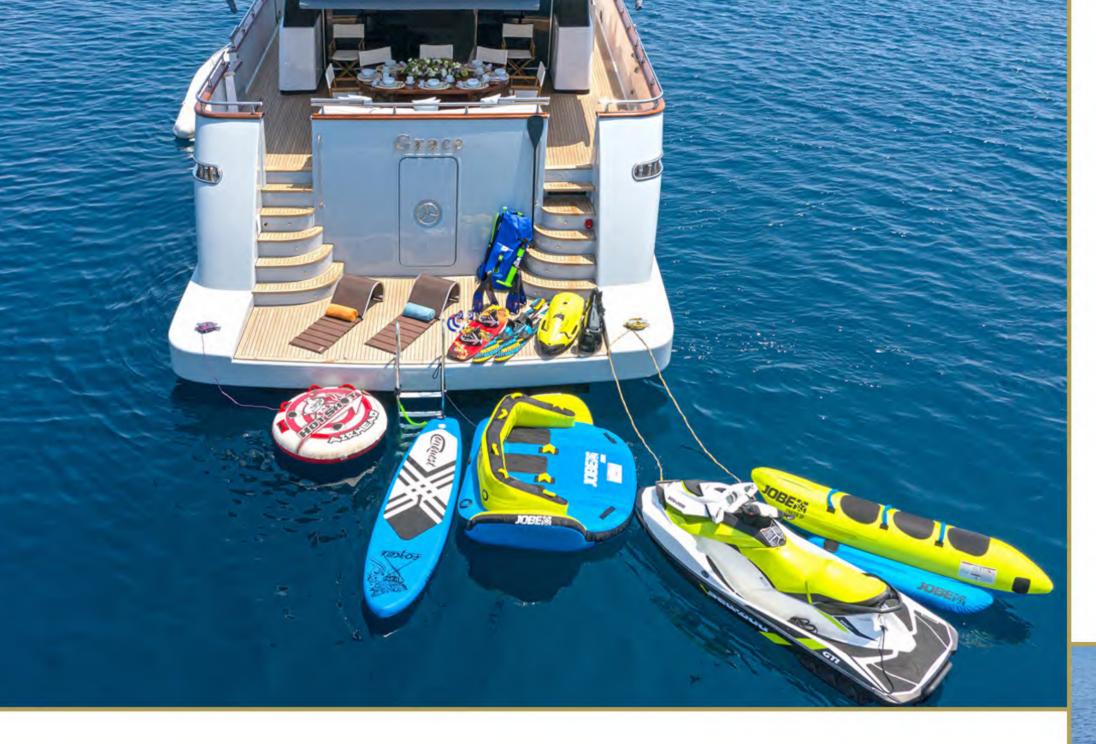

## Tenders & Water Toys

- 1 x Tender WILLIAMS SPORT JET 395
- 1 x Jet Ski Seadoo GTI rotax power
- 1 x Seabob F5 with camera
- 2 x Sea Scooter SEADOO ZS01
- 2 x SUP Paddle Board
- 1 x Tubes
- 1 x Inflatable sofa (3 person)
- 1 x Banana 3 Person
- Wakeboard
- Waterskis for adults and children
- Fishing & snorkeling Equipment