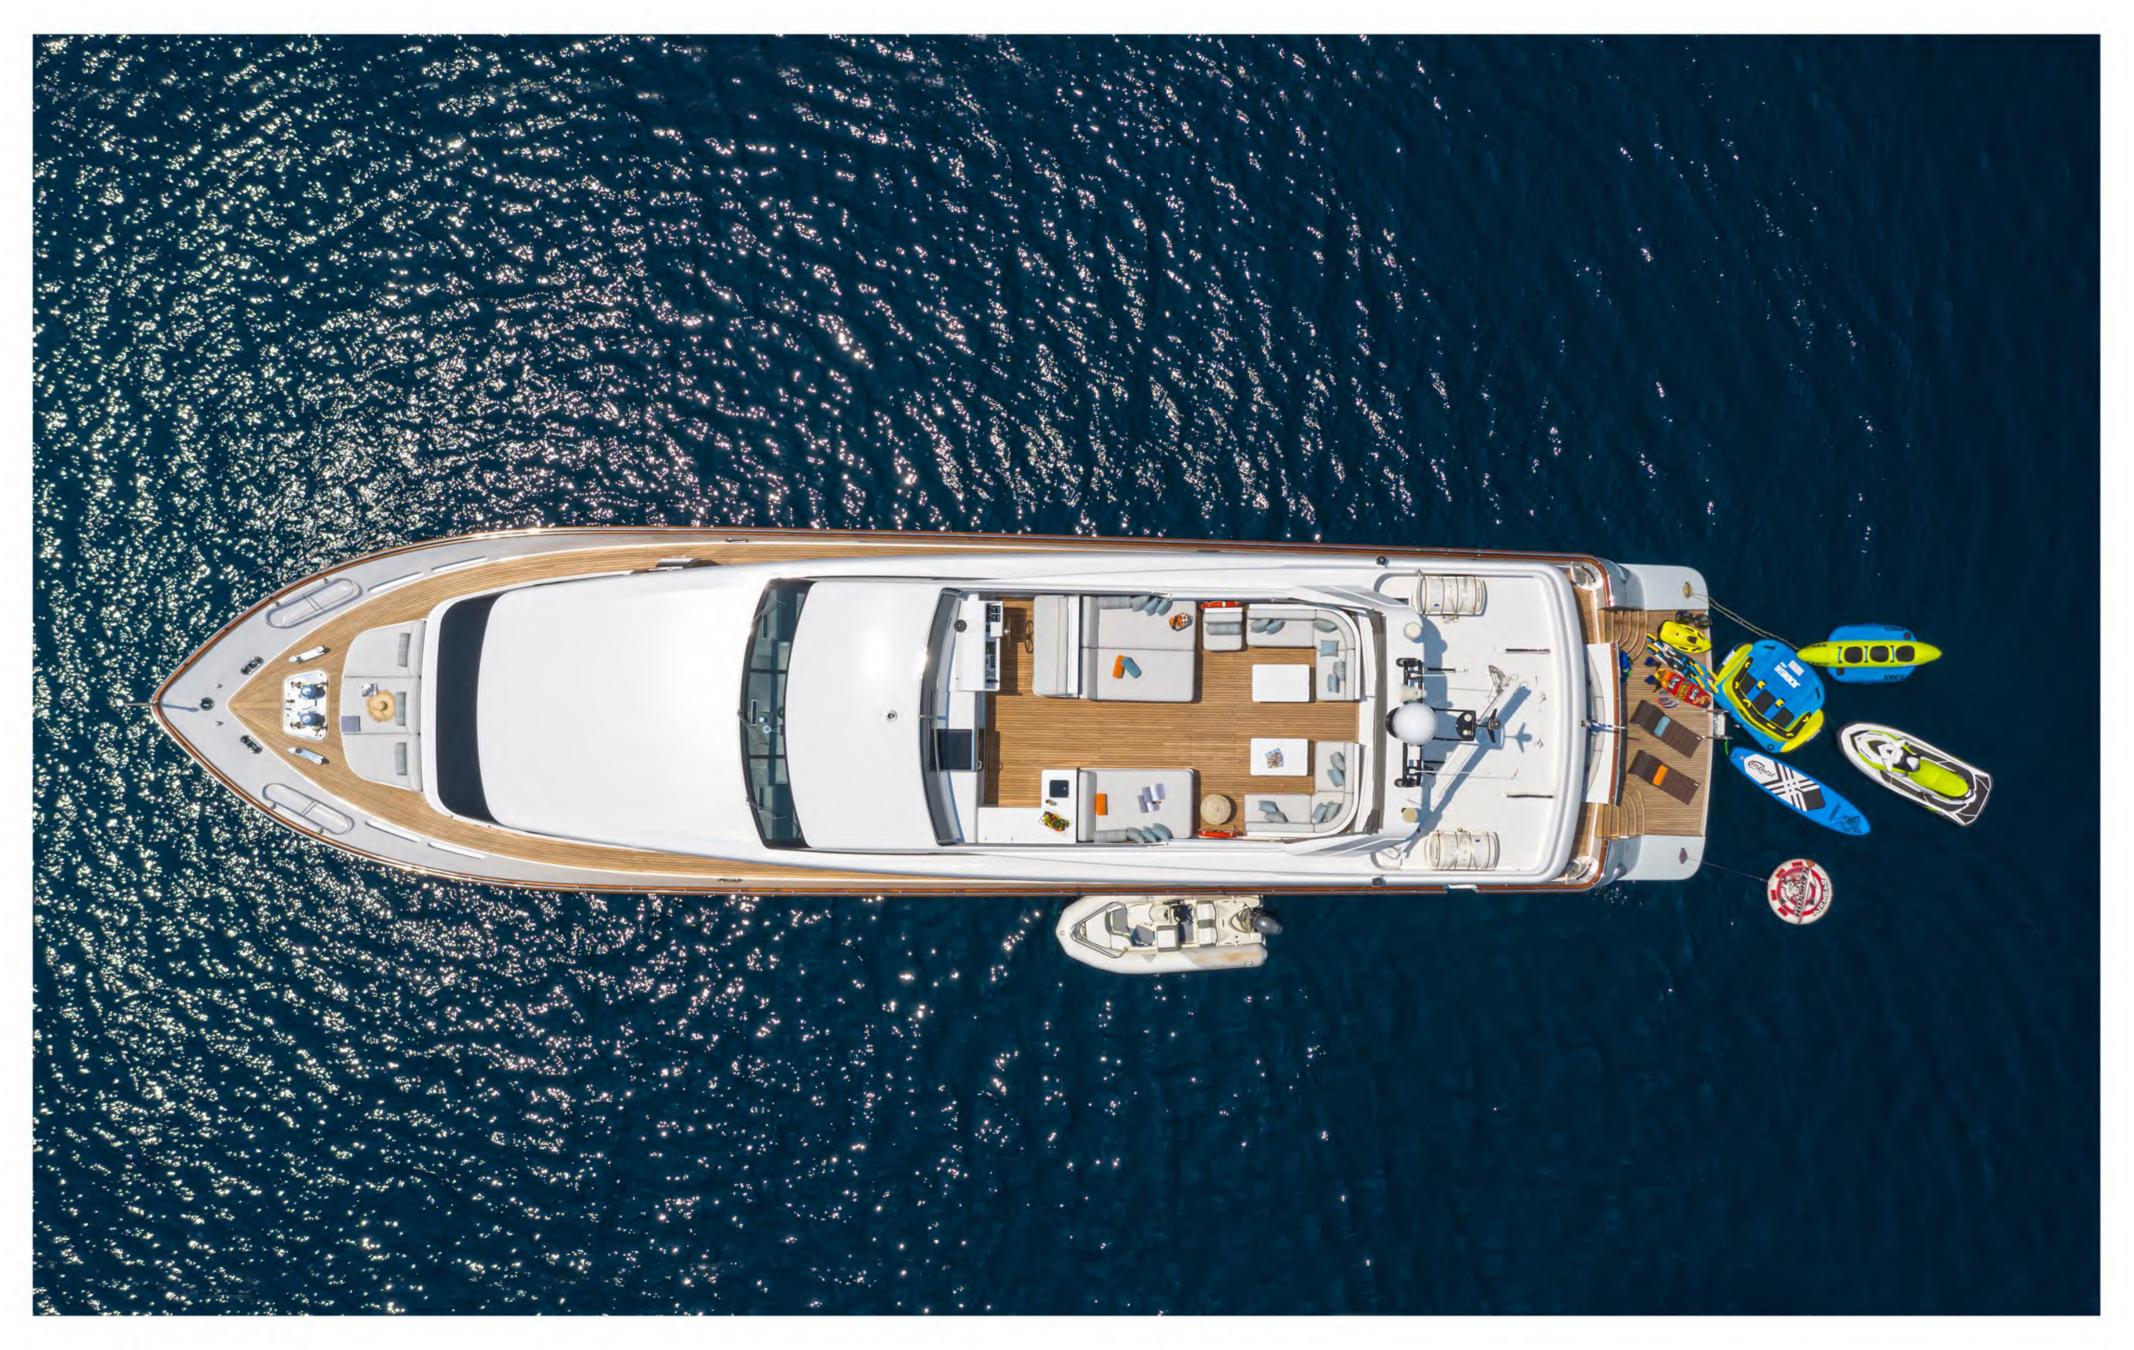

## Tenders & Water Toys

- 1 x Tender WILLIAMS SPORT JET 395
- 1 x Jet Ski Seadoo GTI rotax power
- 1 x Seabob F5 with camera
- 2 x Sea Scooter SEADOO ZS01
- 2 x SUP Paddle Board
- 1 x Tubes
- 1 x Inflatable sofa (3 person)
- 1 x Banana 3 Person
- Wakeboard
- Waterskis for adults and children
- Fishing & snorkeling Equipment