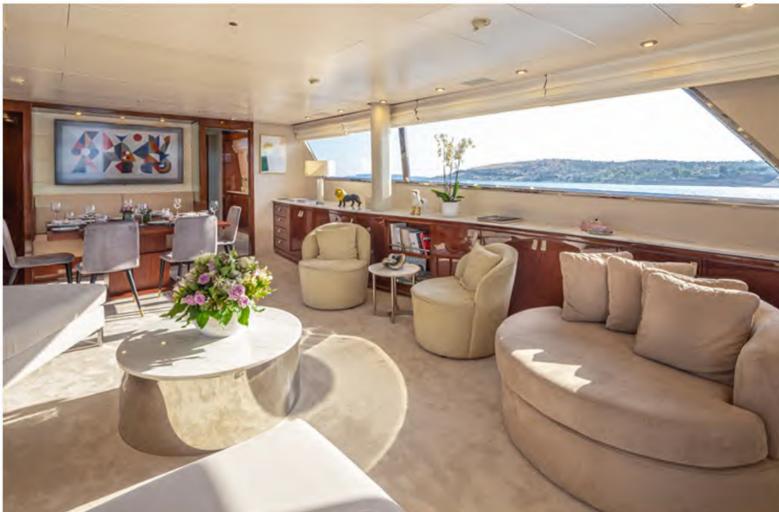

Completely refitted in 2018, the main salon offers a luxurious and comfortable living space

dining area

Playroom | Convertible to Double Cabin

Gorgeous timber combined with deluxe fabrics make Master Cabin a superb place for relaxation