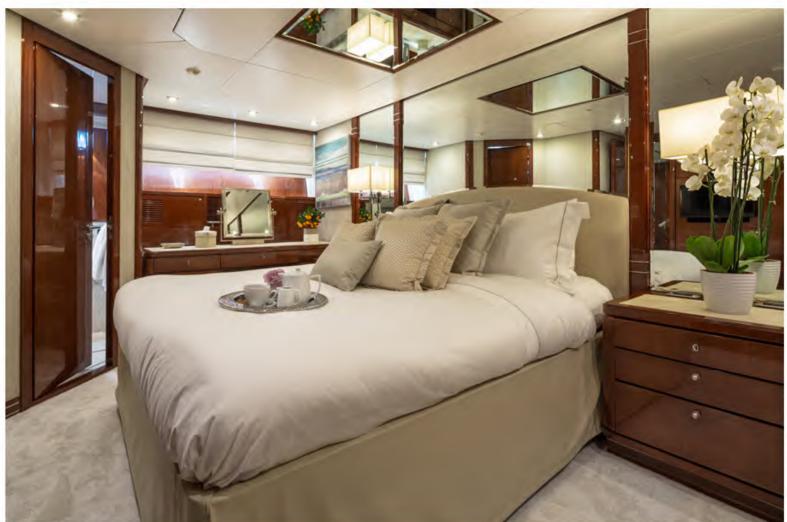

Completely refitted in 2018, the main salon offers a luxurious and comfortable living space

dining area

Playroom | Convertible to Double Cabin

Gorgeous timber combined with deluxe fabrics make Master Cabin a superb place for relaxation

## Accommodation

The Master cabin features a king size bed, double vanity, walk-in wardrobe and ensuite marble bathroom.

The VIP cabin features a king size bed and ensuite marble bathroom.

The Two twin cabins feature ensuite bathrooms and a Pullman bed each.