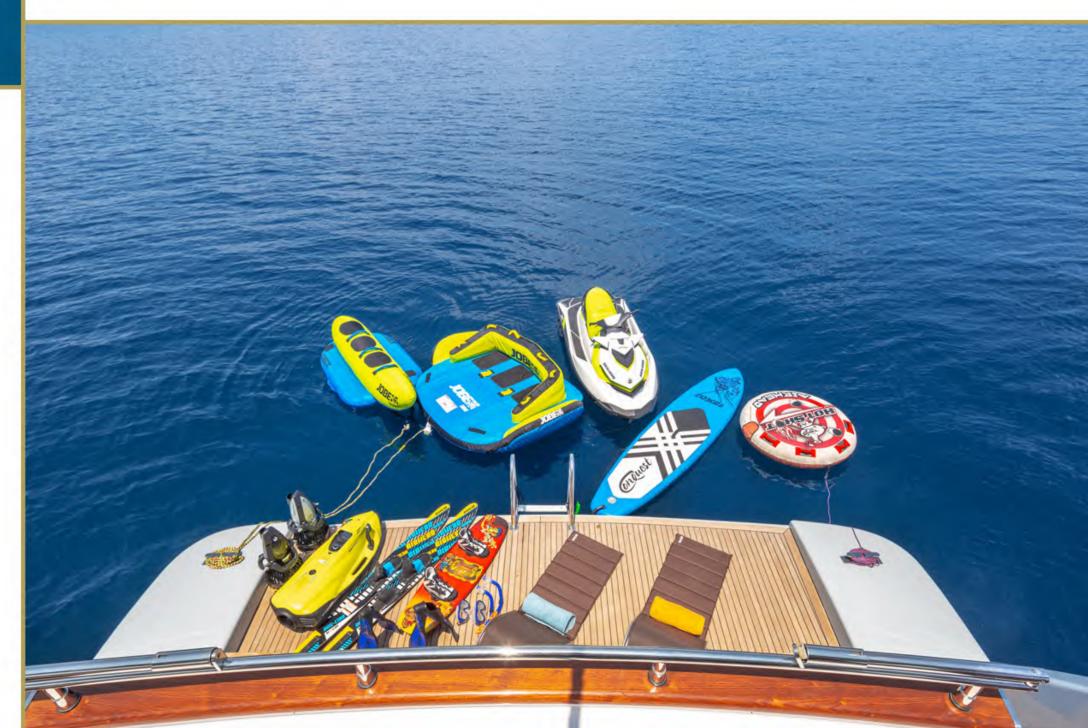

## Tenders & Water Toys

- 1 x Tender WILLIAMS SPORT JET 395
- 1 x Jet Ski Seadoo GTI rotax power
- 1 x Seabob F5 with camera
- 2 x Sea Scooter SEADOO ZS01
- 2 x SUP Paddle Board
- 1 x Tubes
- 1 x Inflatable sofa (3 person)
- 1 x Banana 3 Person
- Wakeboard
- Waterskis for adults and children
- Fishing & snorkeling Equipment