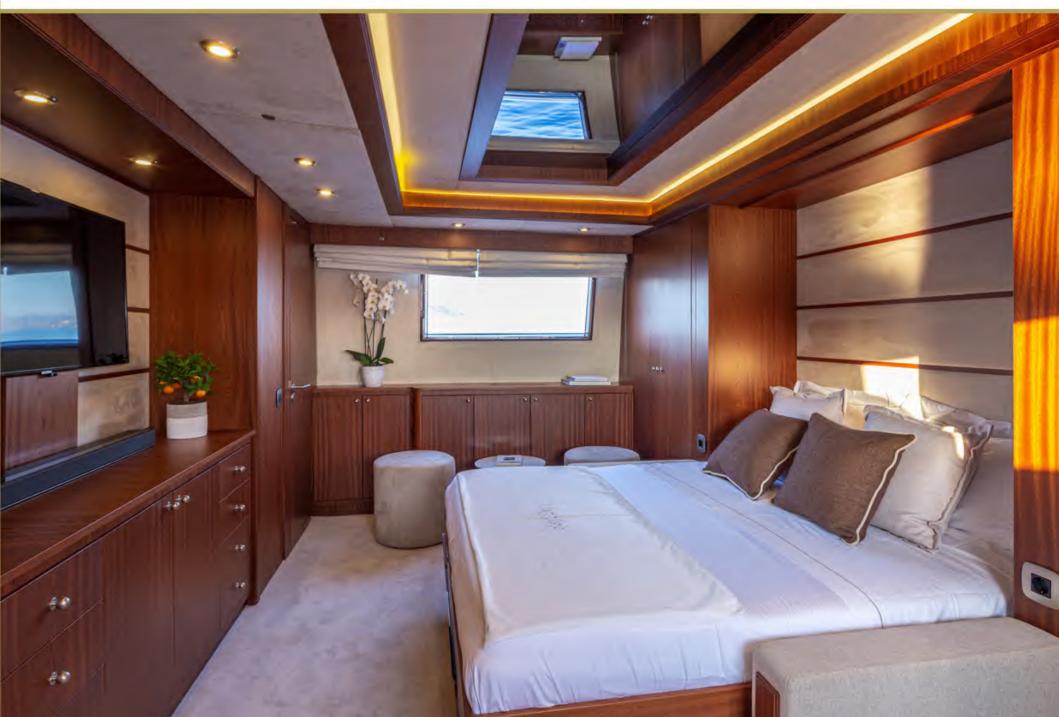

Completely refitted in 2018, the main salon offers a luxurious and comfortable living space

dining area

Playroom | Convertible to Double Cabin

Gorgeous timber combined with deluxe fabrics make Master Cabin a superb place for relaxation

## Accommodation

The Master cabin features a king size bed, double vanity, walk-in wardrobe and ensuite marble bathroom.

The VIP cabin features a king size bed and ensuite marble bathroom.

The Two twin cabins feature ensuite bathrooms and a Pullman bed each.