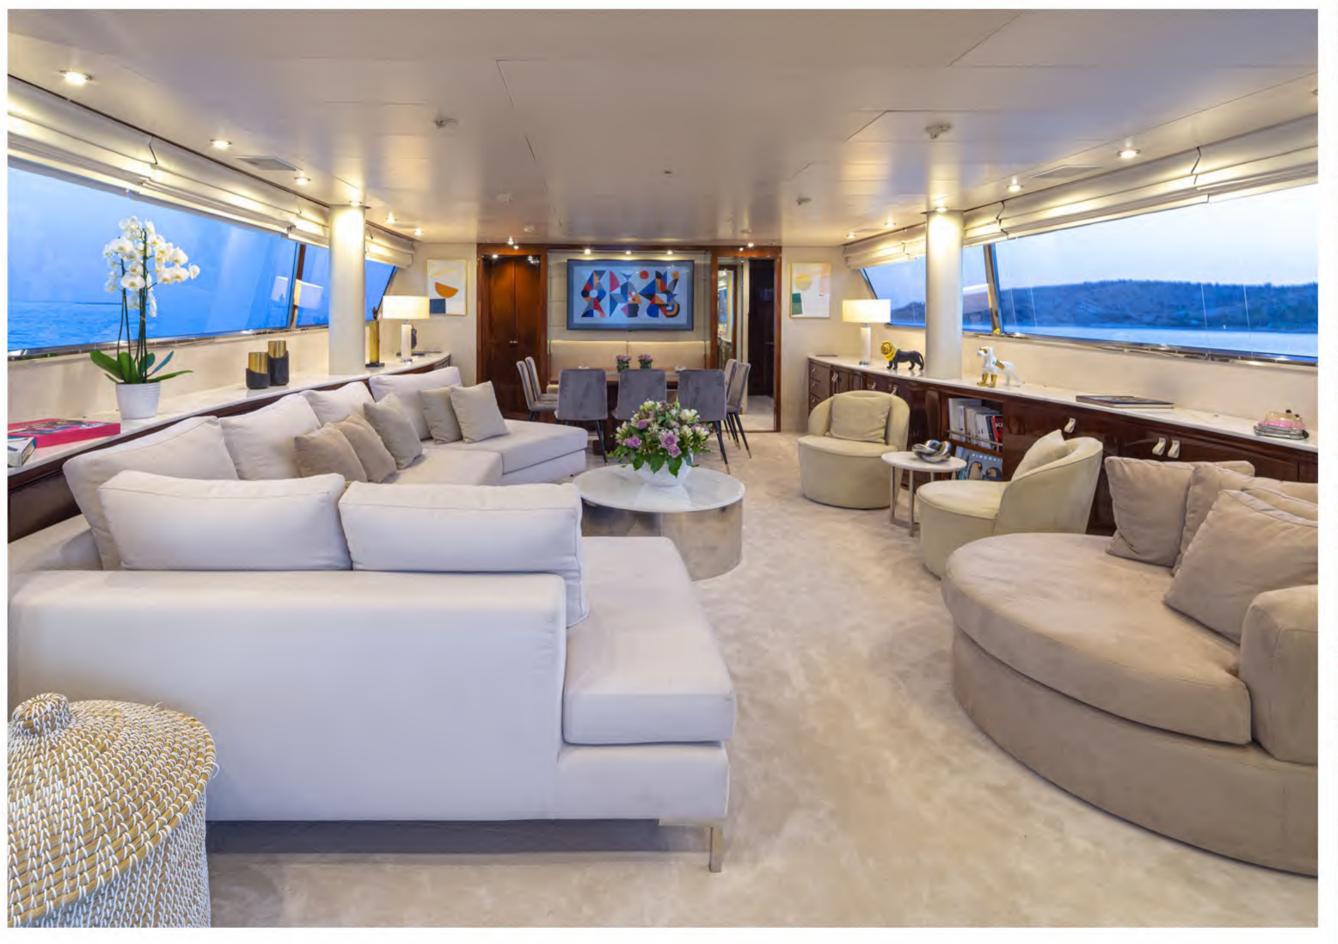

Completely refitted in 2018, the main salon offers a luxurious and comfortable living space

dining area

Playroom | Convertible to Double Cabin

Gorgeous timber combined with deluxe fabrics make Master Cabin a superb place for relaxation