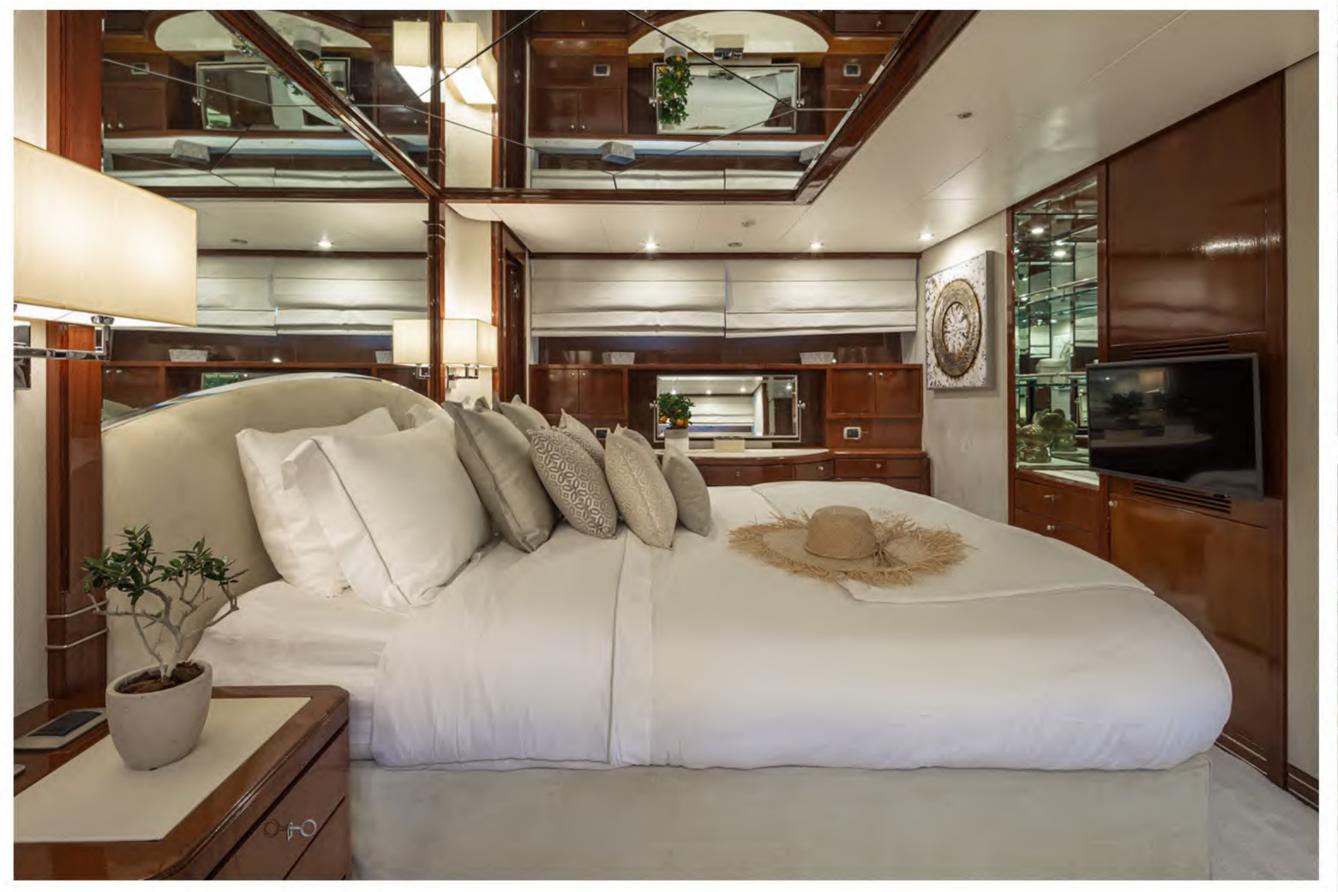

## Accommodation

The Master cabin features a king size bed, double vanity, walk-in wardrobe and ensuite marble bathroom.

The VIP cabin features a king size bed and ensuite marble bathroom.

The Two twin cabins feature ensuite bathrooms and a Pullman bed each.