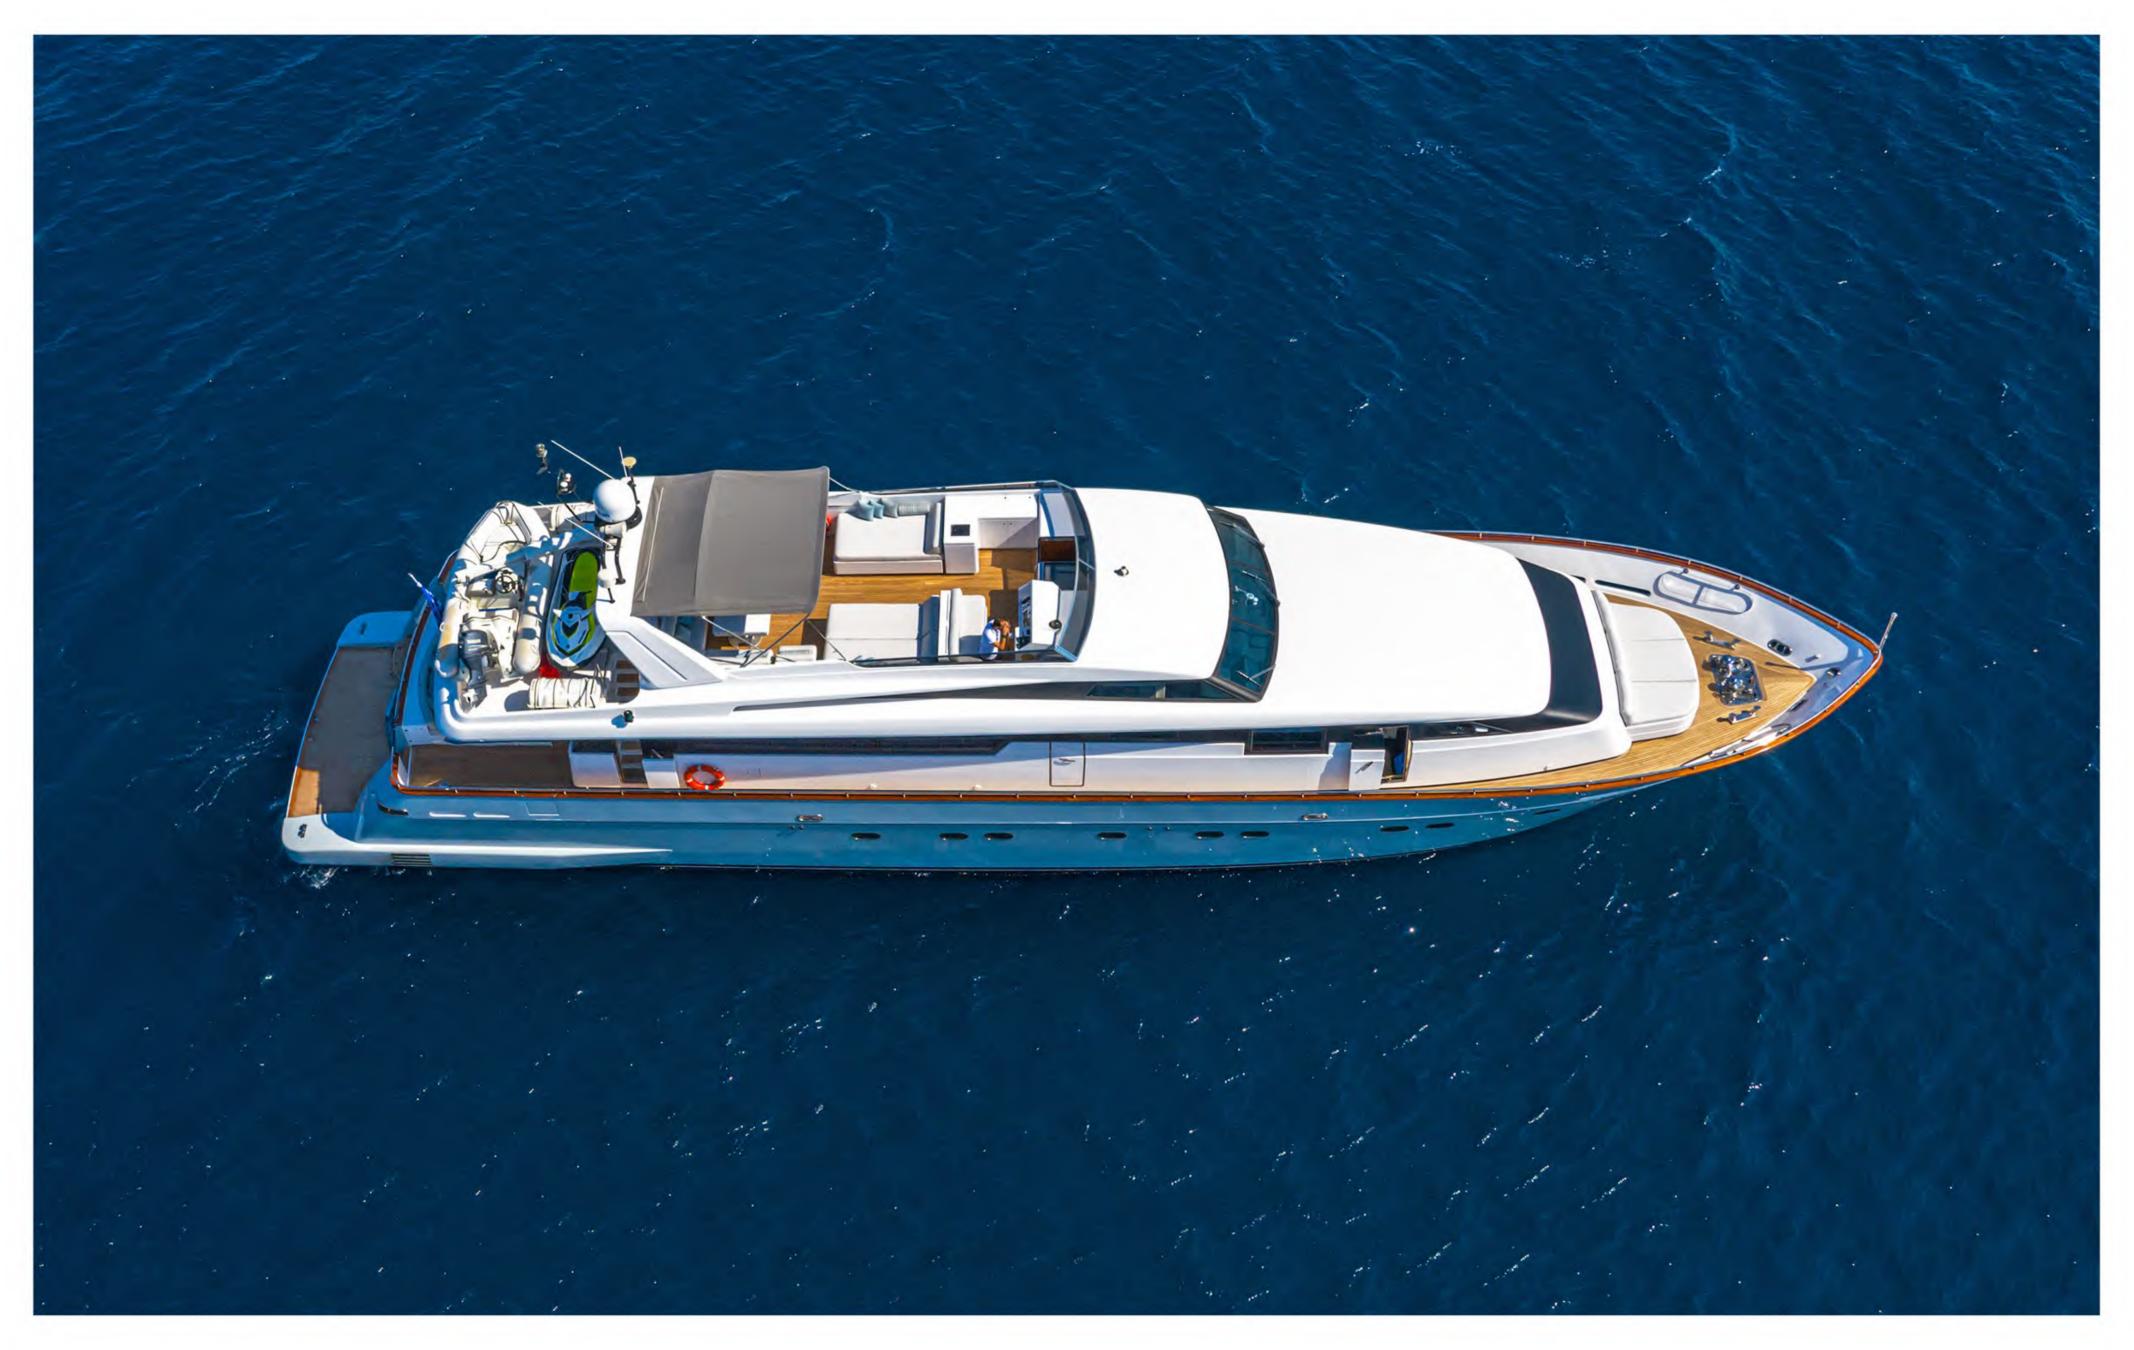

## Specifications

Length: 30.00m (98' 5")

Beam: 6.70m (22')

Draft: 1.90m (6' 3")

Year Built: 2001

Year Refit: 2019

Builder: Sanlorenzo

Flag: Greek

Number of Cabins: 5

Total Guests (Sleeping): 12

Total Guests (Cruising): 12

Total crew: 5

Engines: 2 x 2.255hp M.T.U.

Cruising speed: 21 knots

Fuel consumption: 650 Ltrs/hr

Generators: 2 x 25 Kw Kohler

## Tenders & Water Toys

- 1 x Tender WILLIAMS SPORT JET 395
- 1 x Jet Ski Seadoo GTI rotax power
- 1 x Seabob F5 with camera
- 2 x Sea Scooter SEADOO ZS01
- 2 x SUP Paddle Board
- 1 x Tubes
- 1 x Inflatable sofa (3 person)
- 1 x Banana 3 Person
- Wakeboard
- Waterskis for adults and children
- Fishing & snorkeling Equipment