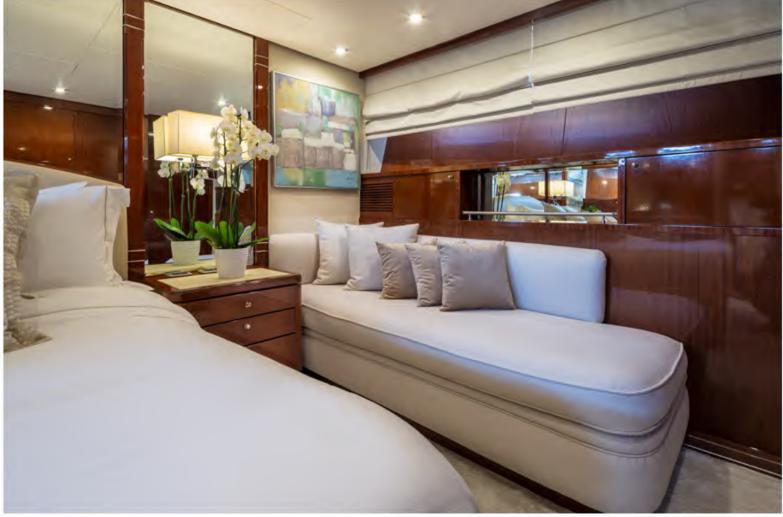

Completely refitted in 2018, the main salon offers a luxurious and comfortable living space

dining area

Playroom | Convertible to Double Cabin

Gorgeous timber combined with deluxe fabrics make Master Cabin a superb place for relaxation

## Accommodation

The Master cabin features a king size bed, double vanity, walk-in wardrobe and ensuite marble bathroom.

The VIP cabin features a king size bed and ensuite marble bathroom.

The Two twin cabins feature ensuite bathrooms and a Pullman bed each.