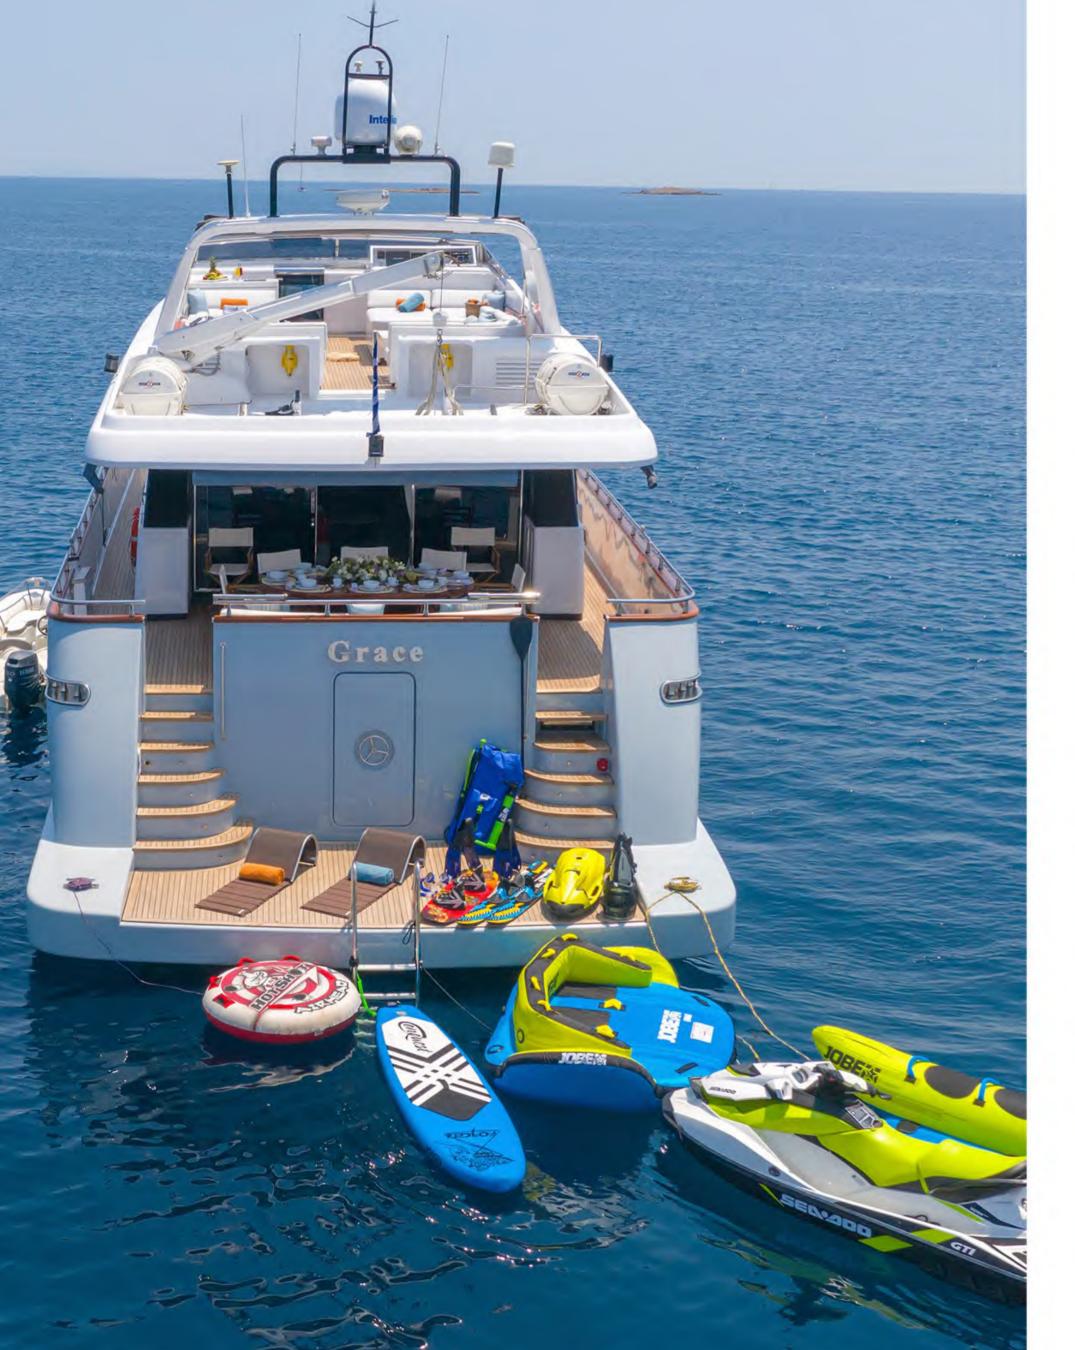

## Tenders & Water Toys

- 1 x Tender WILLIAMS SPORT JET 395
- 1 x Jet Ski Seadoo GTI rotax power
- 1 x Seabob F5 with camera
- 2 x Sea Scooter SEADOO ZS01
- 2 x SUP Paddle Board
- 1 x Tubes
- 1 x Inflatable sofa (3 person)
- 1 x Banana 3 Person
- Wakeboard
- Waterskis for adults and children
- Fishing & snorkeling Equipment