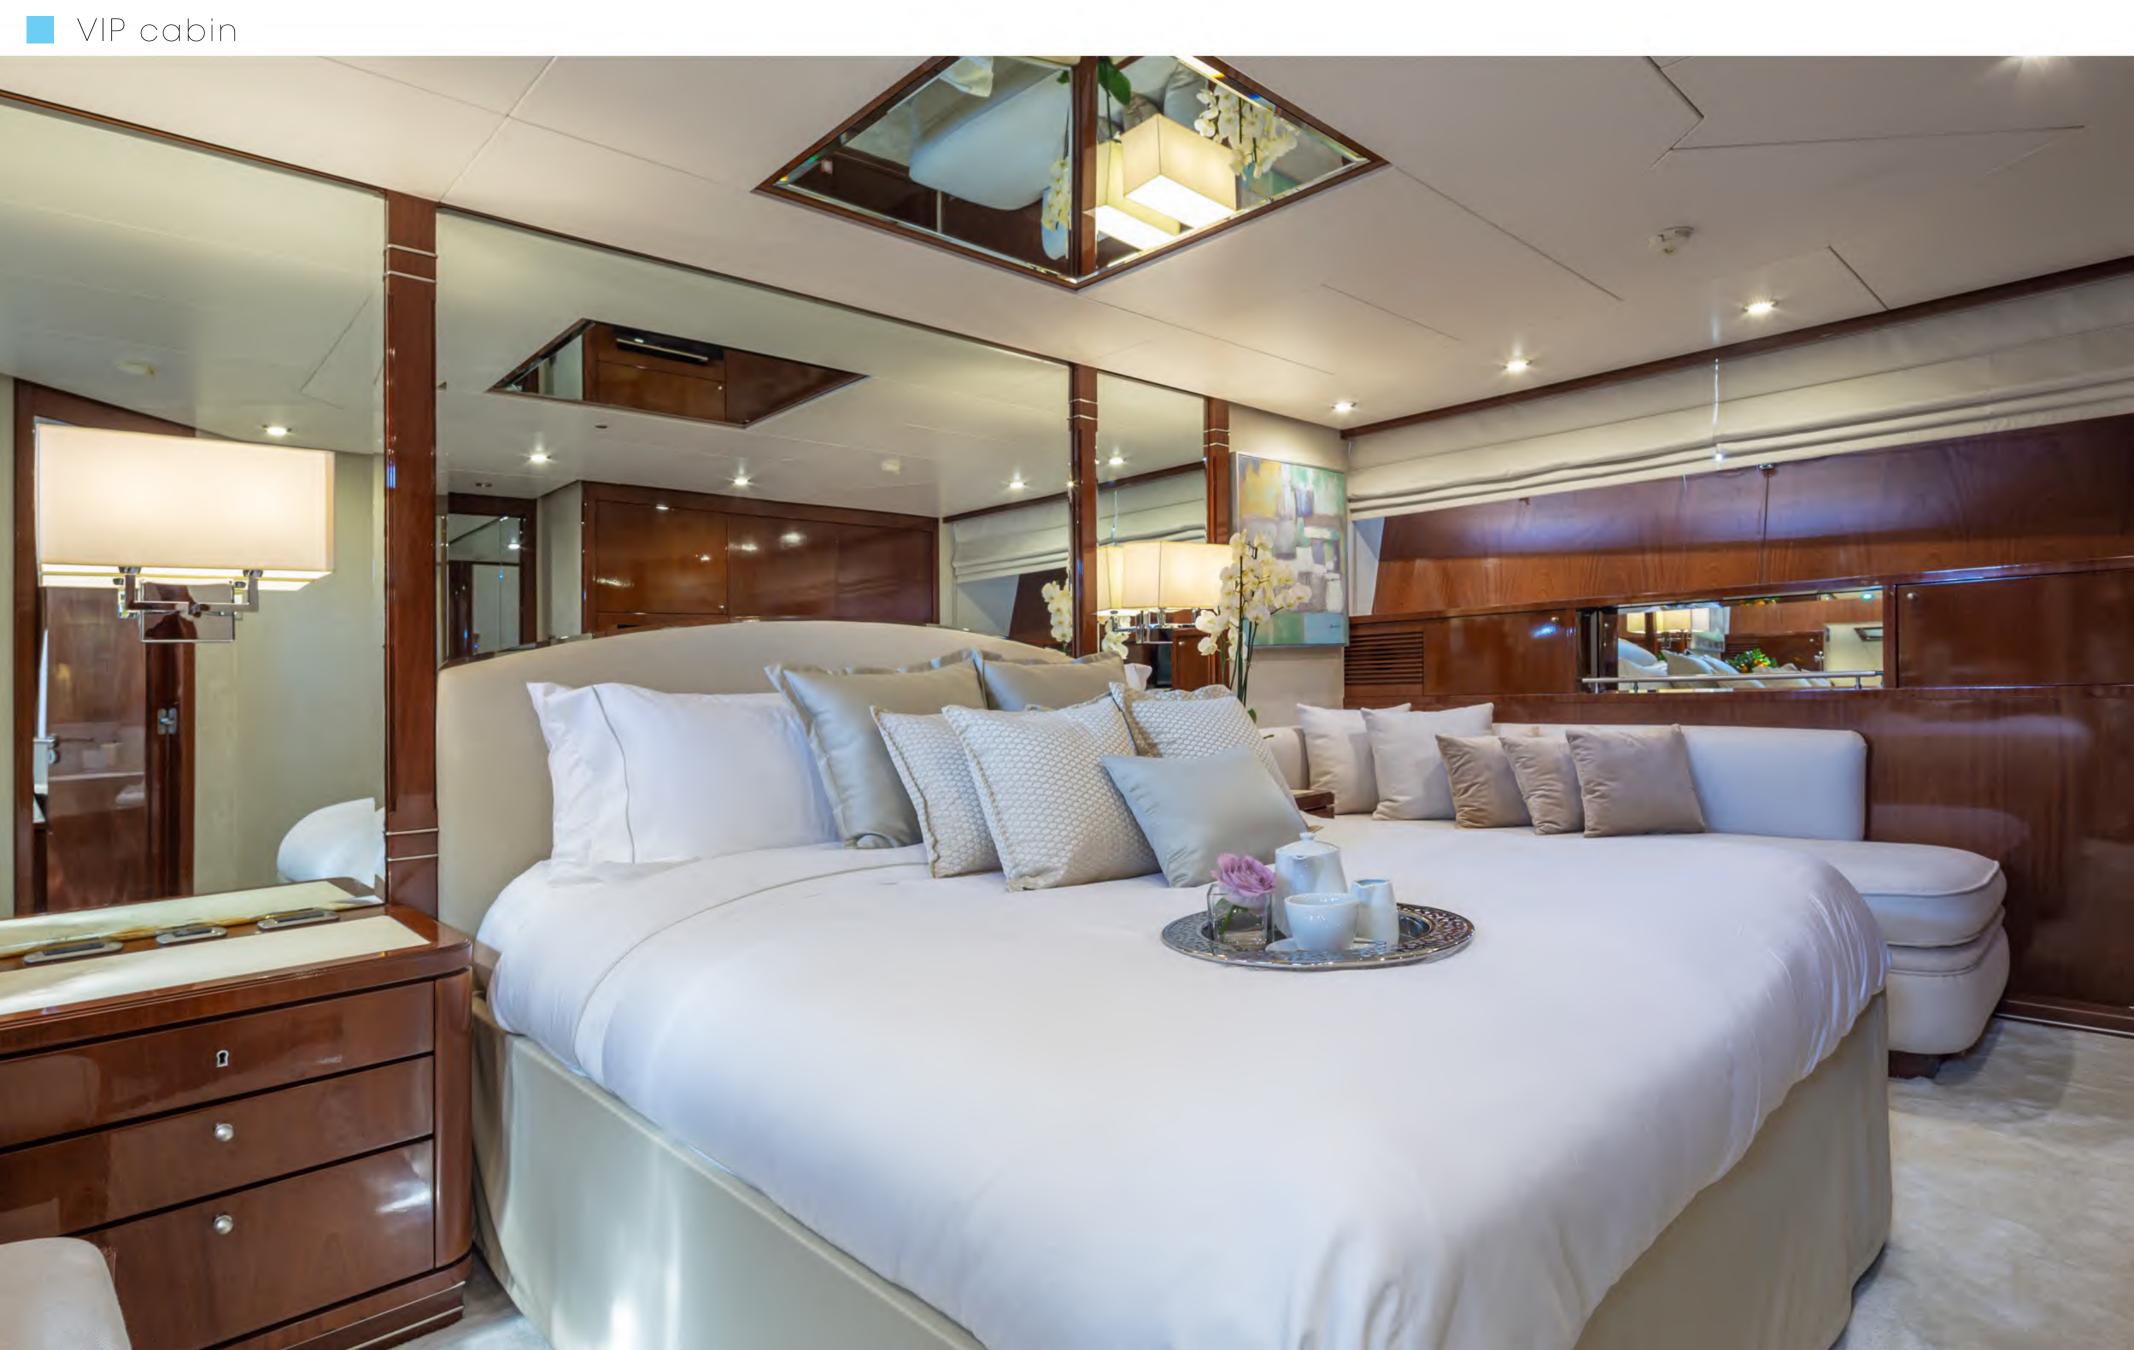

## Accommodation

The Master cabin features a king size bed, double vanity, walk-in wardrobe and ensuite marble bathroom.

The VIP cabin features a king size bed and ensuite marble bathroom.

The Two twin cabins feature ensuite bathrooms and a Pullman bed each.