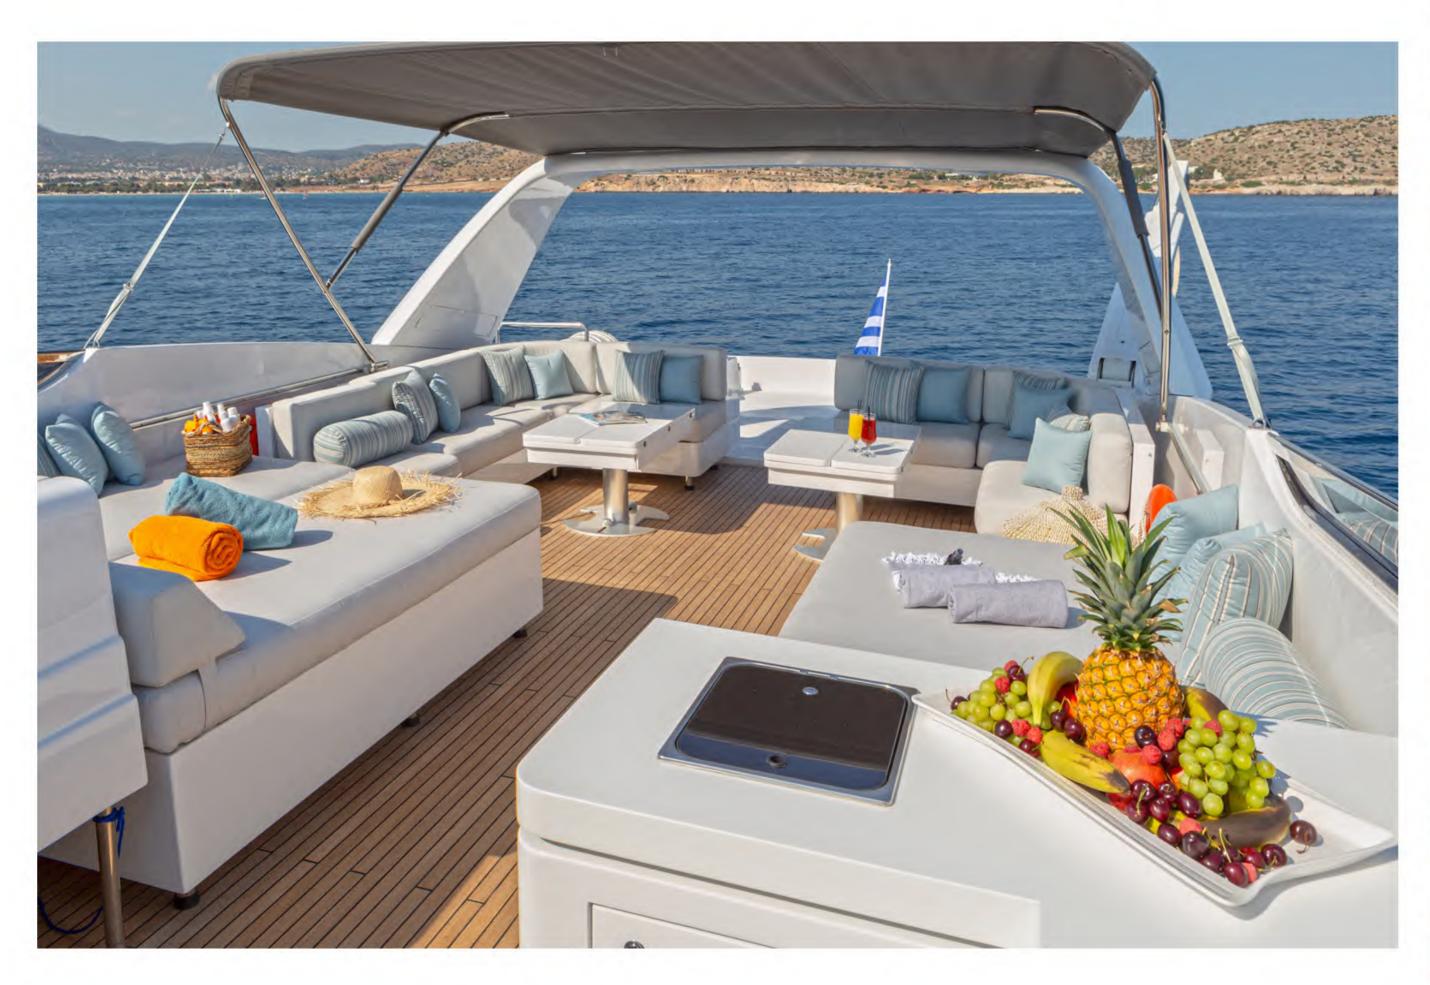

Completely refitted in 2018, the main salon offers a luxurious and comfortable living space

dining area

Playroom | Convertible to Double Cabin

Gorgeous timber combined with deluxe fabrics make Master Cabin a superb place for relaxation