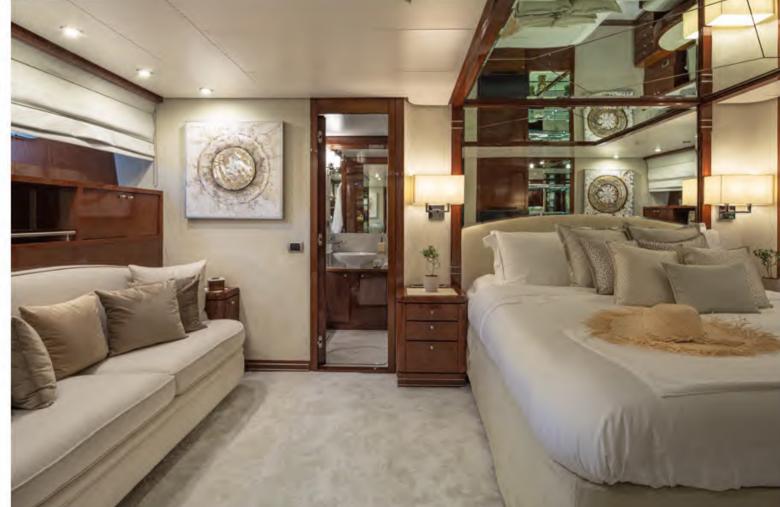

## Accommodation

The Master cabin features a king size bed, double vanity, walk-in wardrobe and ensuite marble bathroom.

The VIP cabin features a king size bed and ensuite marble bathroom.

The Two twin cabins feature ensuite bathrooms and a Pullman bed each.