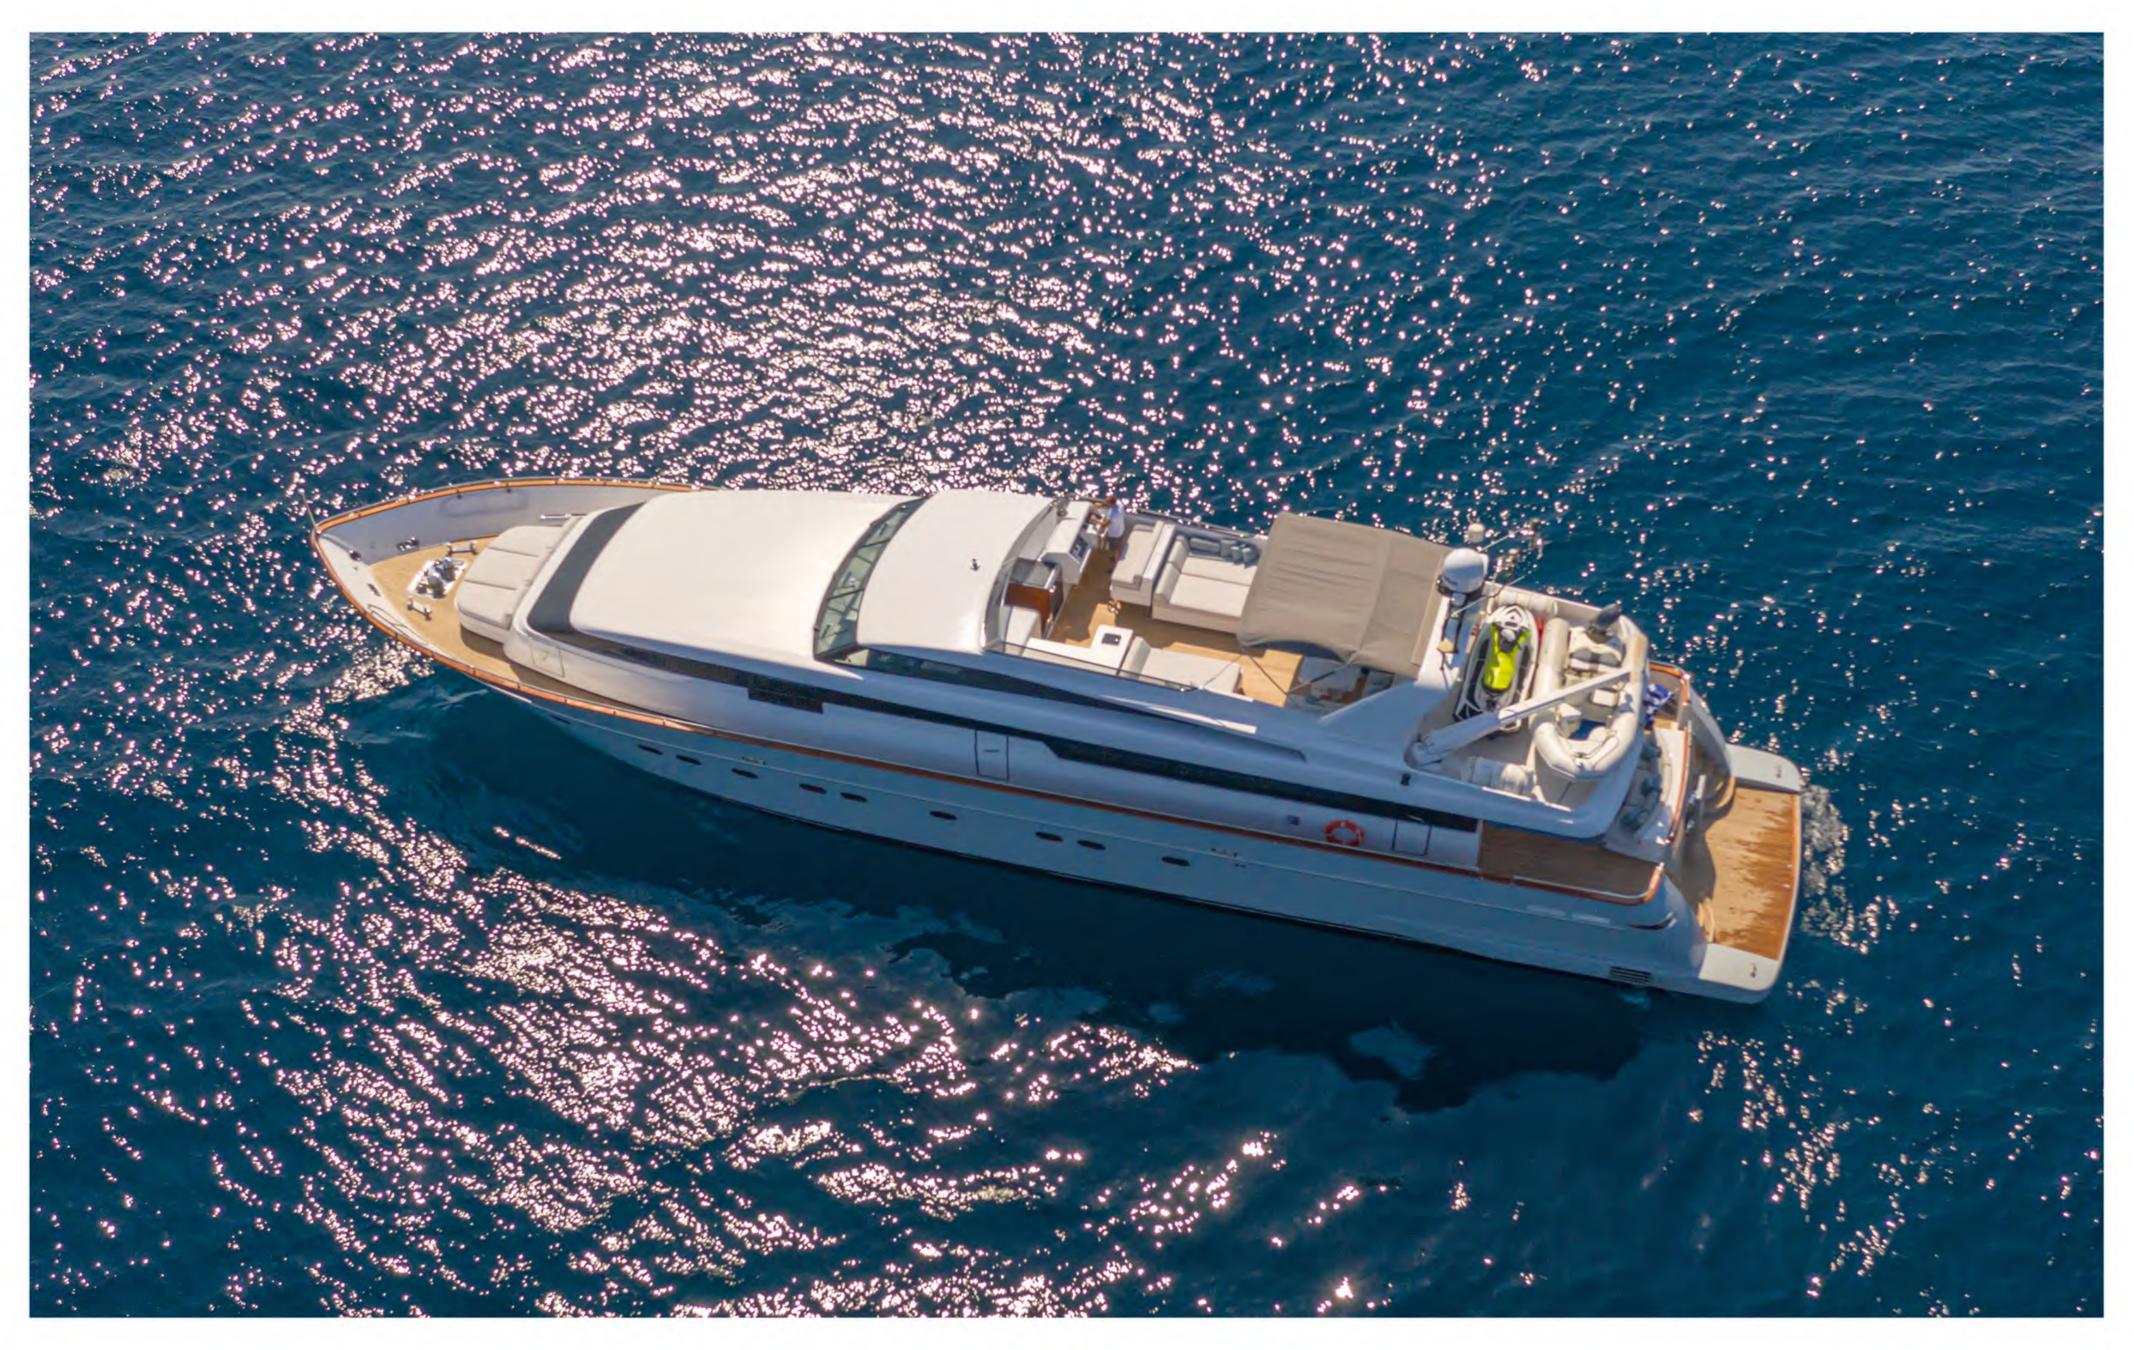

## Tenders & Water Toys

- 1 x Tender WILLIAMS SPORT JET 395
- 1 x Jet Ski Seadoo GTI rotax power
- 1 x Seabob F5 with camera
- 2 x Sea Scooter SEADOO ZS01
- 2 x SUP Paddle Board
- 1 x Tubes
- 1 x Inflatable sofa (3 person)
- 1 x Banana 3 Person
- Wakeboard
- Waterskis for adults and children
- Fishing & snorkeling Equipment