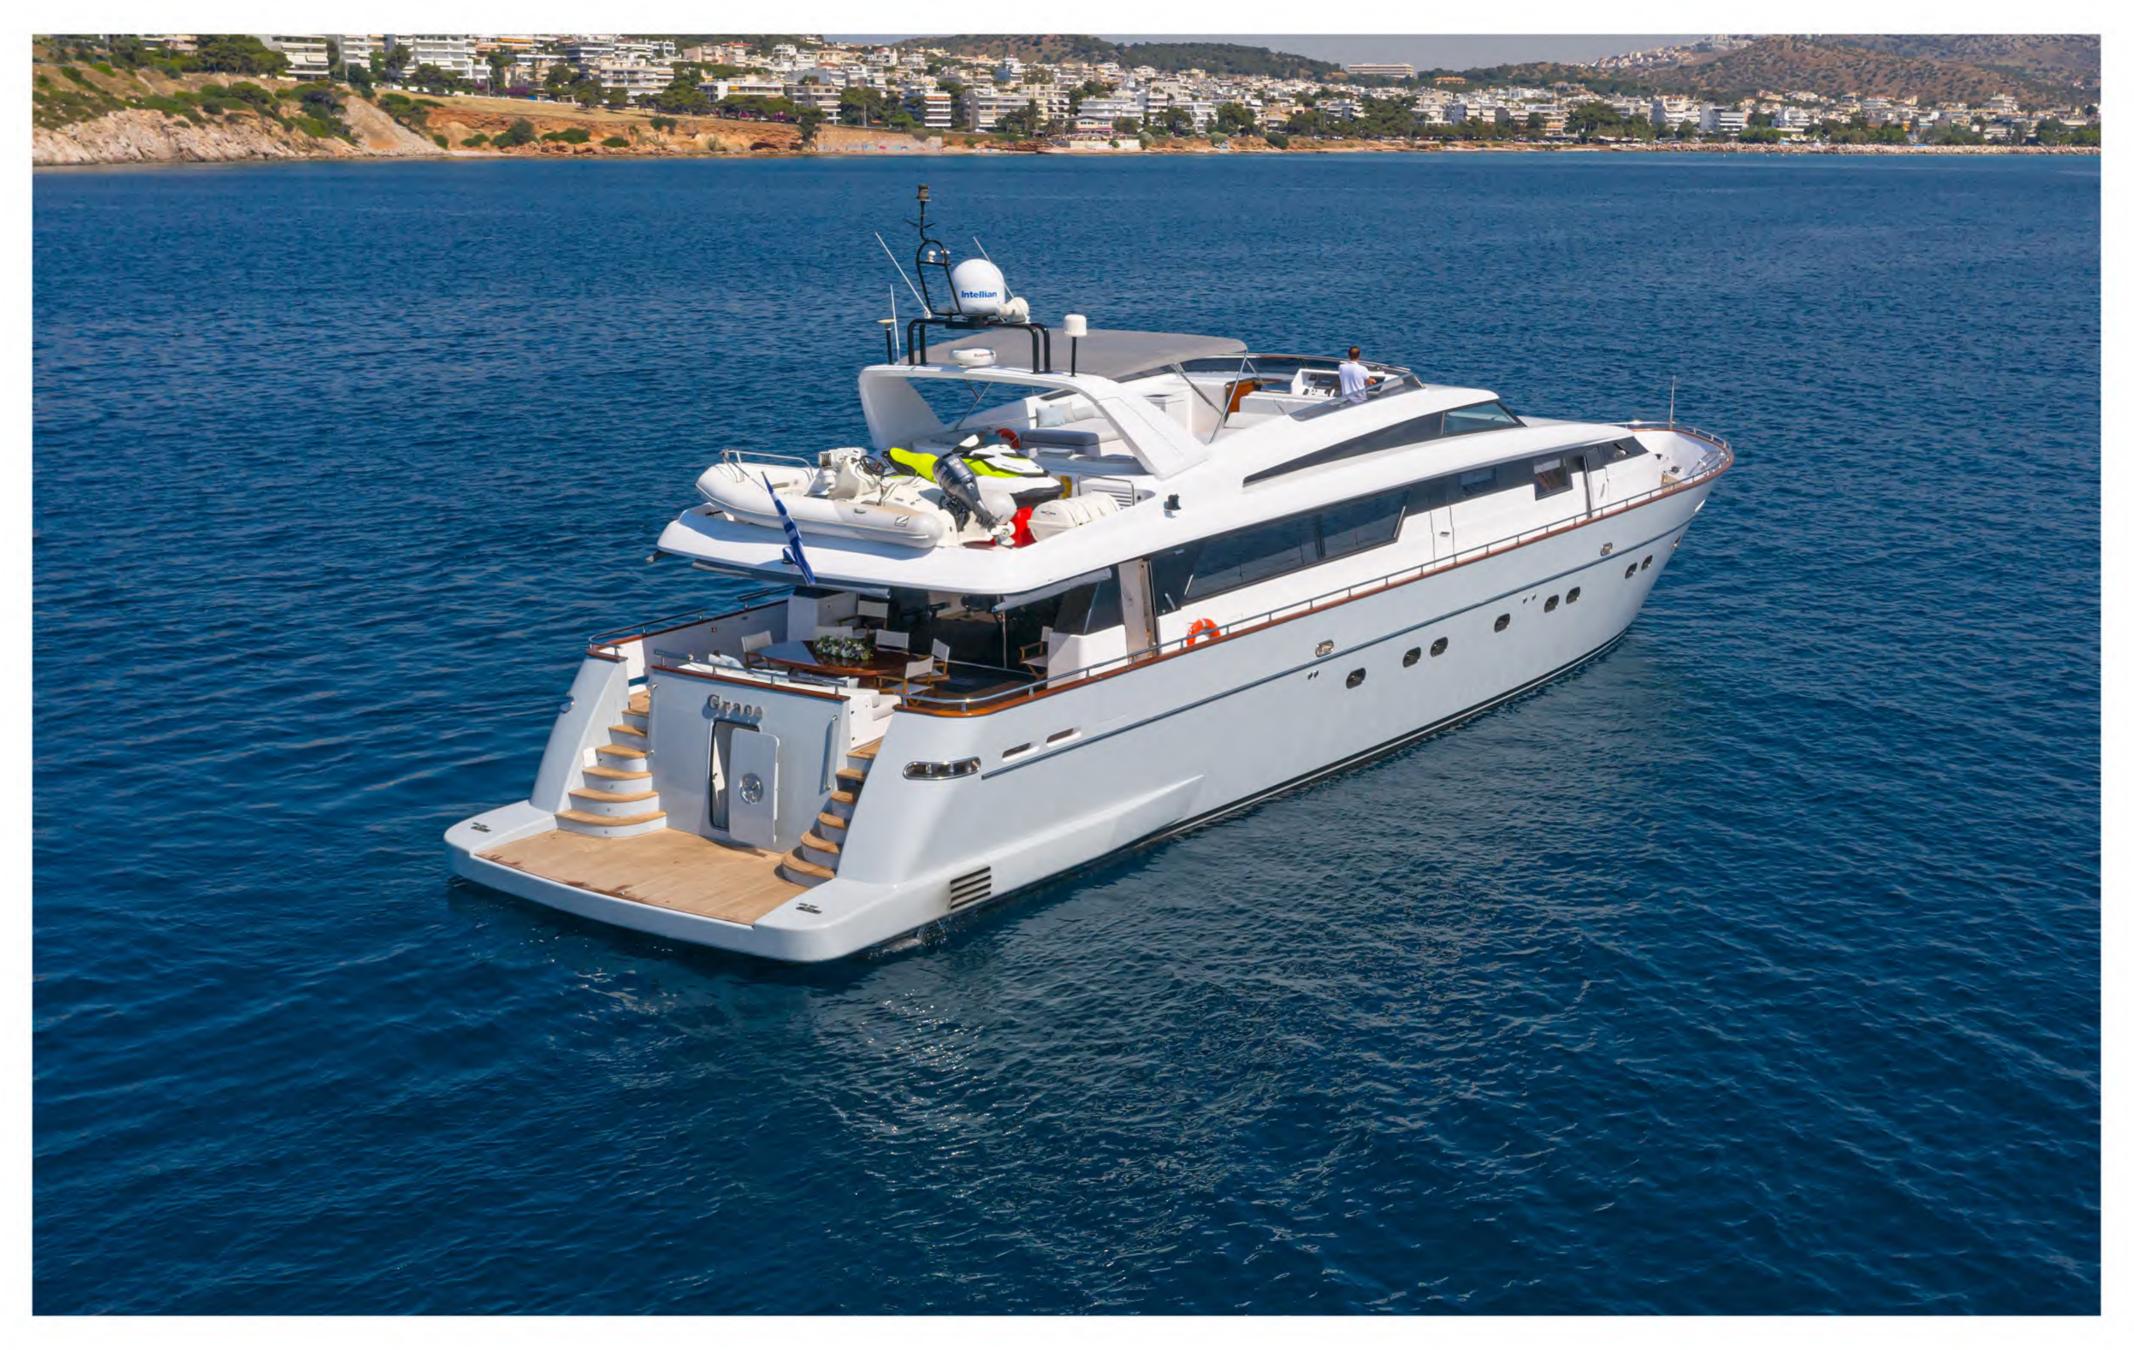

## Specifications

Length: 30.00m (98' 5")

Beam: 6.70m (22')

Draft: 1.90m (6' 3")

Year Built: 2001

Year Refit: 2019

Builder: Sanlorenzo

Flag: Greek

Number of Cabins: 5

Total Guests (Sleeping): 12

Total Guests (Cruising): 12

Total crew: 5

Engines: 2 x 2.255hp M.T.U.

Cruising speed: 21 knots

Fuel consumption: 650 Ltrs/hr

Generators: 2 x 25 Kw Kohler