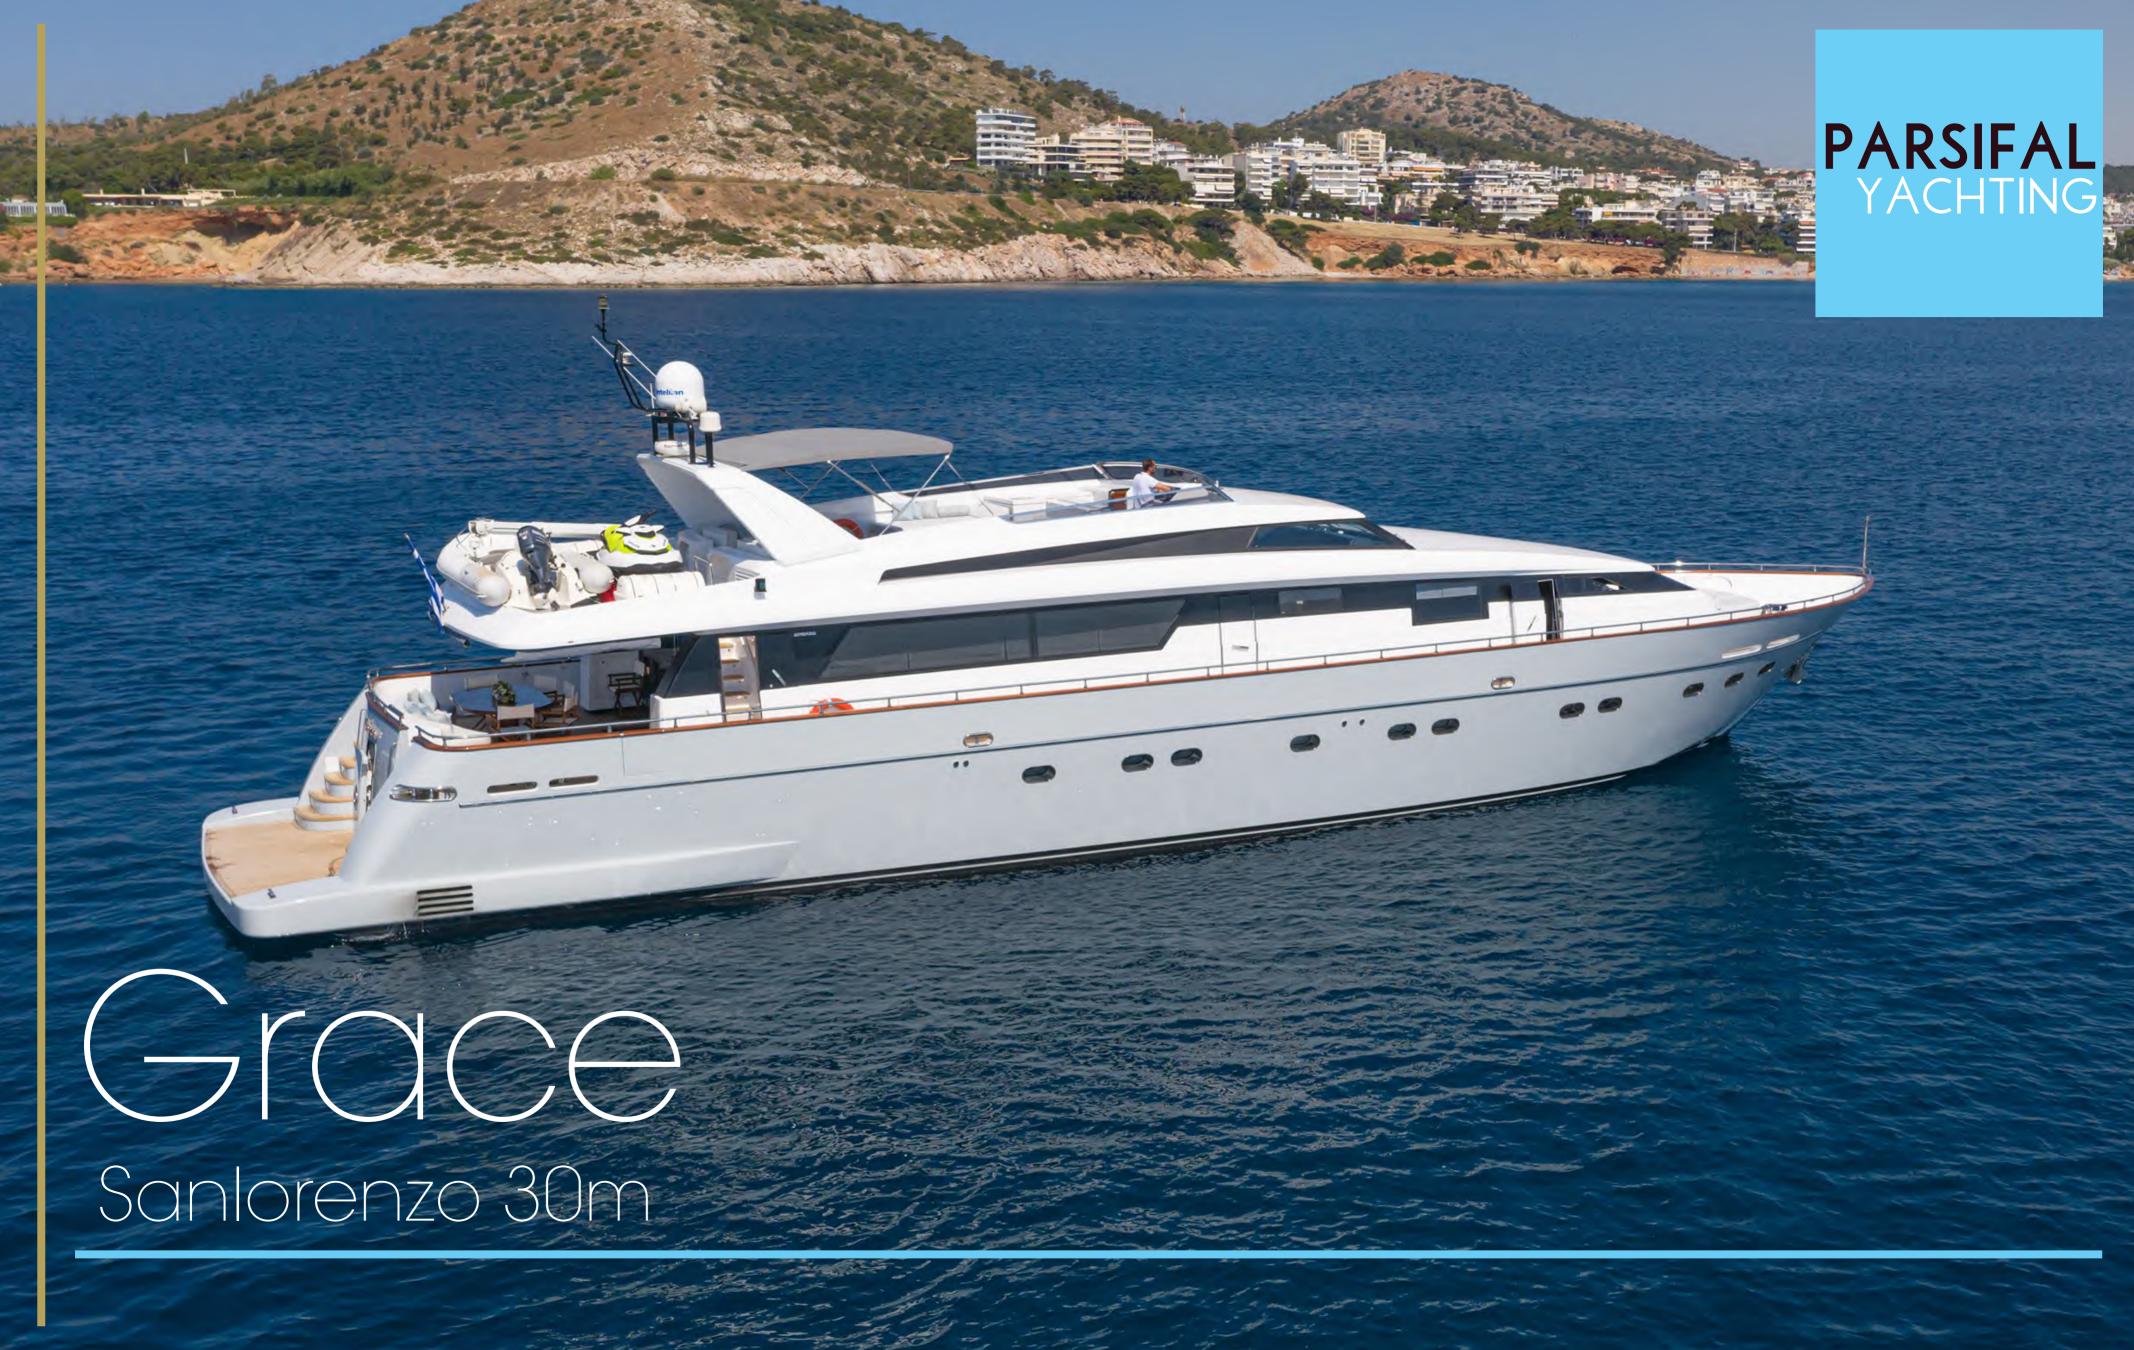

## Specifications

Length: 30.00m (98' 5")

Beam: 6.70m (22')

Draft: 1.90m (6' 3")

Year Built: 2001

Year Refit: 2019

Builder: Sanlorenzo

Flag: Greek