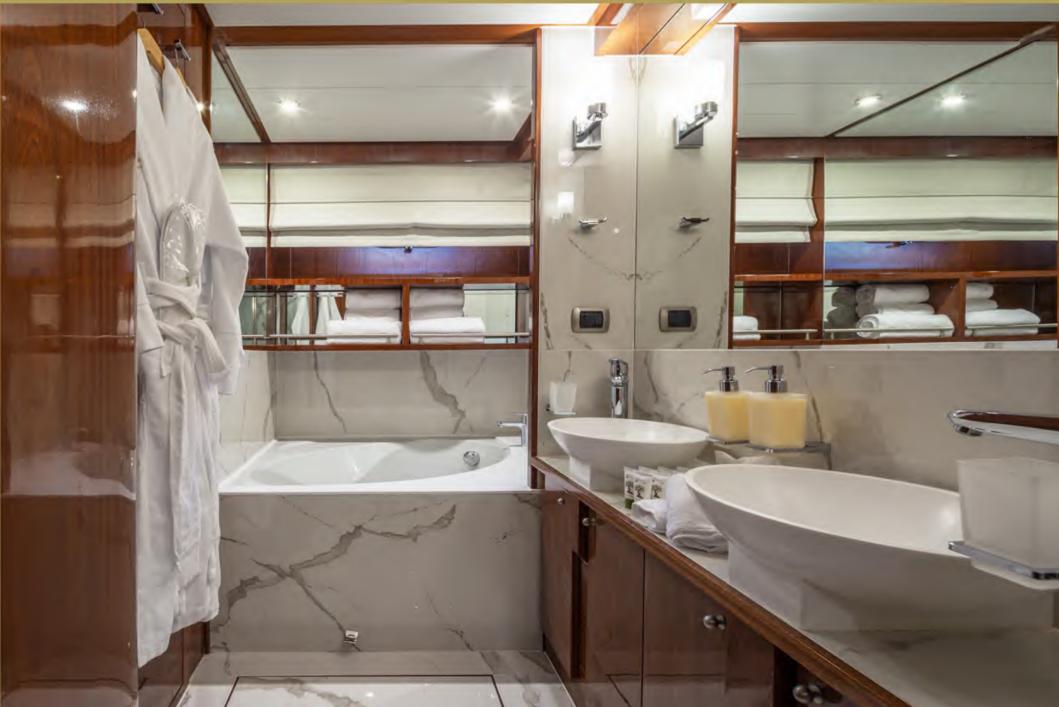

master bathroom

twin cabin

## Accommodation

The Master cabin features a king size bed, double vanity, walk-in wardrobe and ensuite marble bathroom.

The VIP cabin features a king size bed and ensuite marble bathroom.

The Two twin cabins feature ensuite bathrooms and a Pullman bed each.