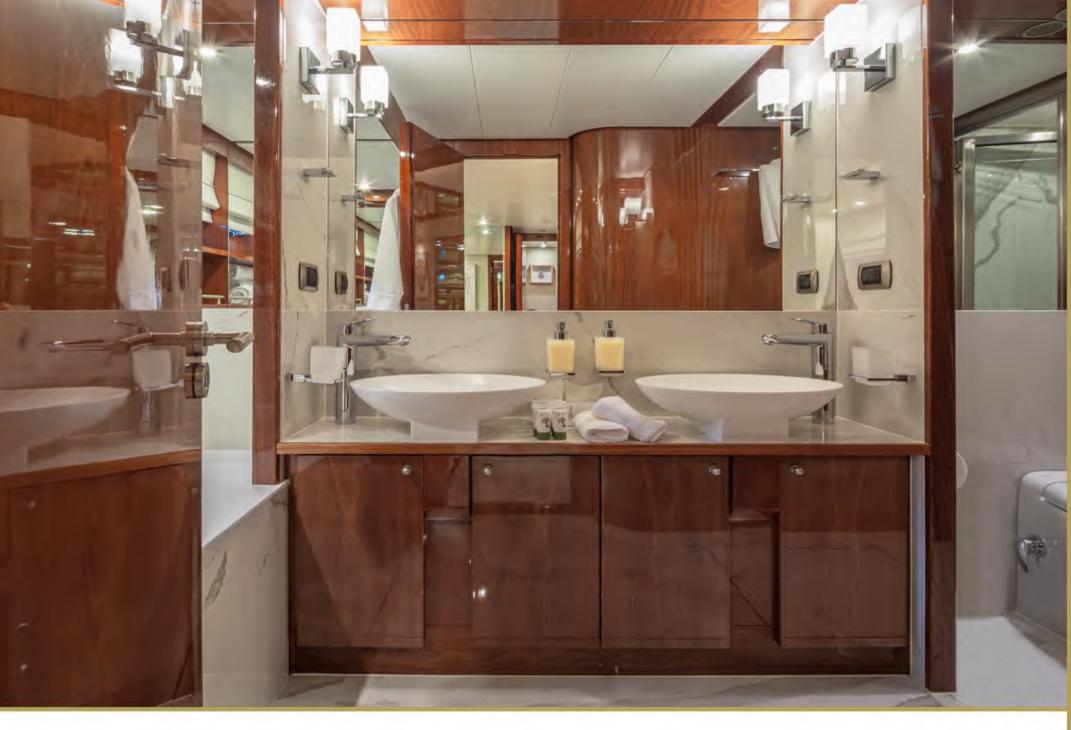

master bathroom

twin cabin

## Accommodation

The Master cabin features a king size bed, double vanity, walk-in wardrobe and ensuite marble bathroom.

The VIP cabin features a king size bed and ensuite marble bathroom.

The Two twin cabins feature ensuite bathrooms and a Pullman bed each.