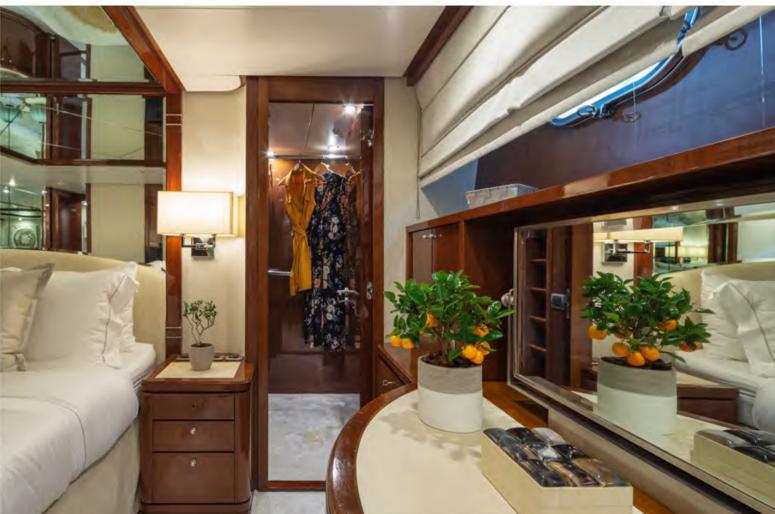

## Accommodation

The Master cabin features a king size bed, double vanity, walk-in wardrobe and ensuite marble bathroom.

The VIP cabin features a king size bed and ensuite marble bathroom.

The Two twin cabins feature ensuite bathrooms and a Pullman bed each.