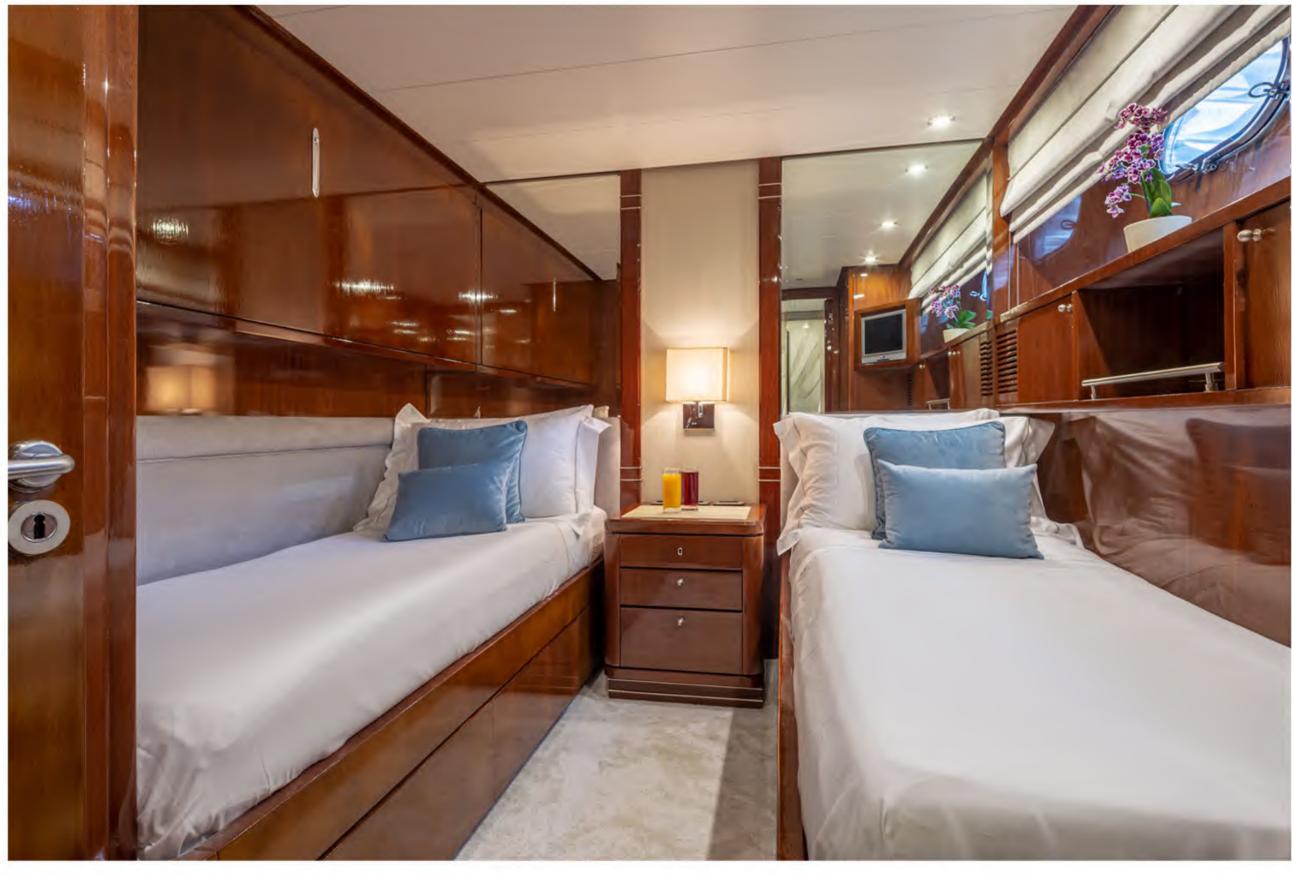

master bathroom

twin cabin

## Accommodation

The Master cabin features a king size bed, double vanity, walk-in wardrobe and ensuite marble bathroom.

The VIP cabin features a king size bed and ensuite marble bathroom.

The Two twin cabins feature ensuite bathrooms and a Pullman bed each.