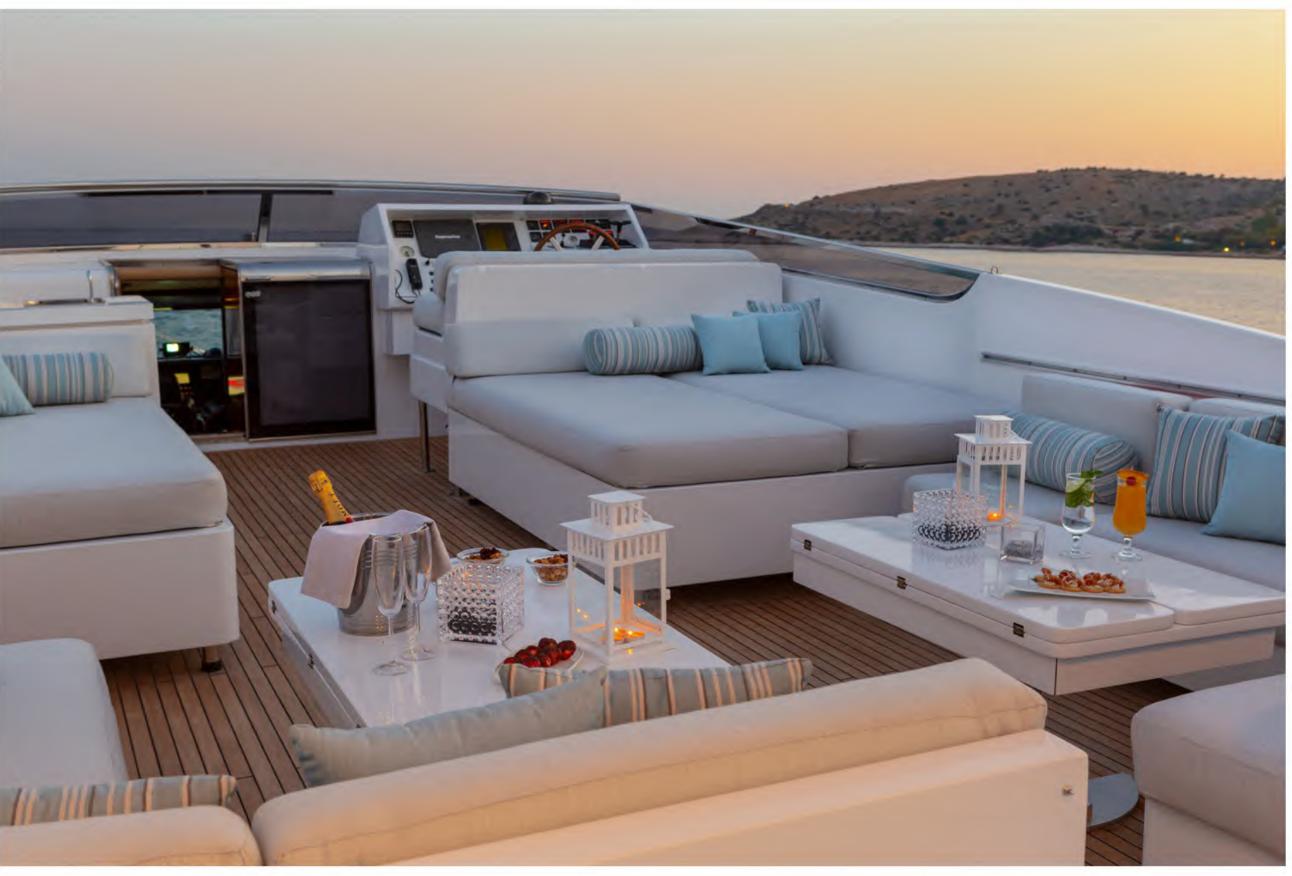

Completely refitted in 2018, the main salon offers a luxurious and comfortable living space

dining area

Playroom | Convertible to Double Cabin

Gorgeous timber combined with deluxe fabrics make Master Cabin a superb place for relaxation

## Entertainment & Communication

The main salon features a 70cm television and surround sound system, as well as Bluetooth compatibility for Spotify or iTunes.

All cabins are equipped with a smart TV, Hi-Fi DVD player and music systems.