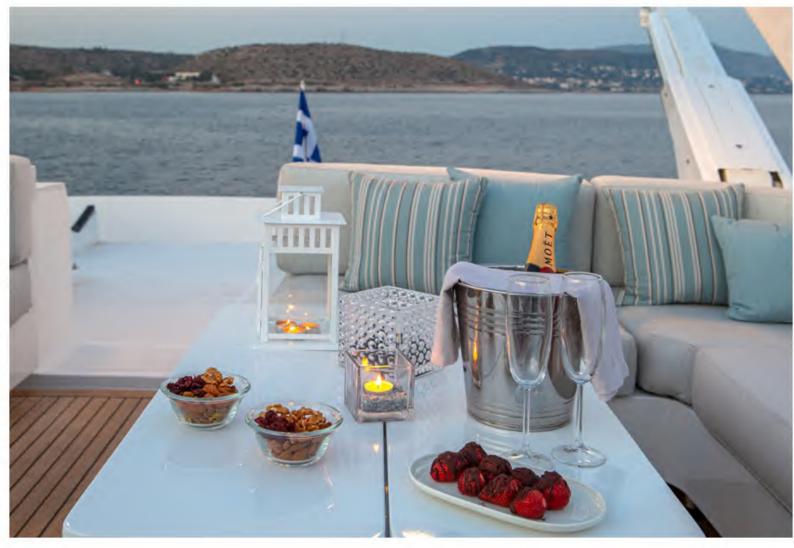

Completely refitted in 2018, the main salon offers a luxurious and comfortable living space

dining area

Playroom | Convertible to Double Cabin

Gorgeous timber combined with deluxe fabrics make Master Cabin a superb place for relaxation

## Entertainment & Communication

The main salon features a 70cm television and surround sound system, as well as Bluetooth compatibility for Spotify or iTunes.

All cabins are equipped with a smart TV, Hi-Fi DVD player and music systems.