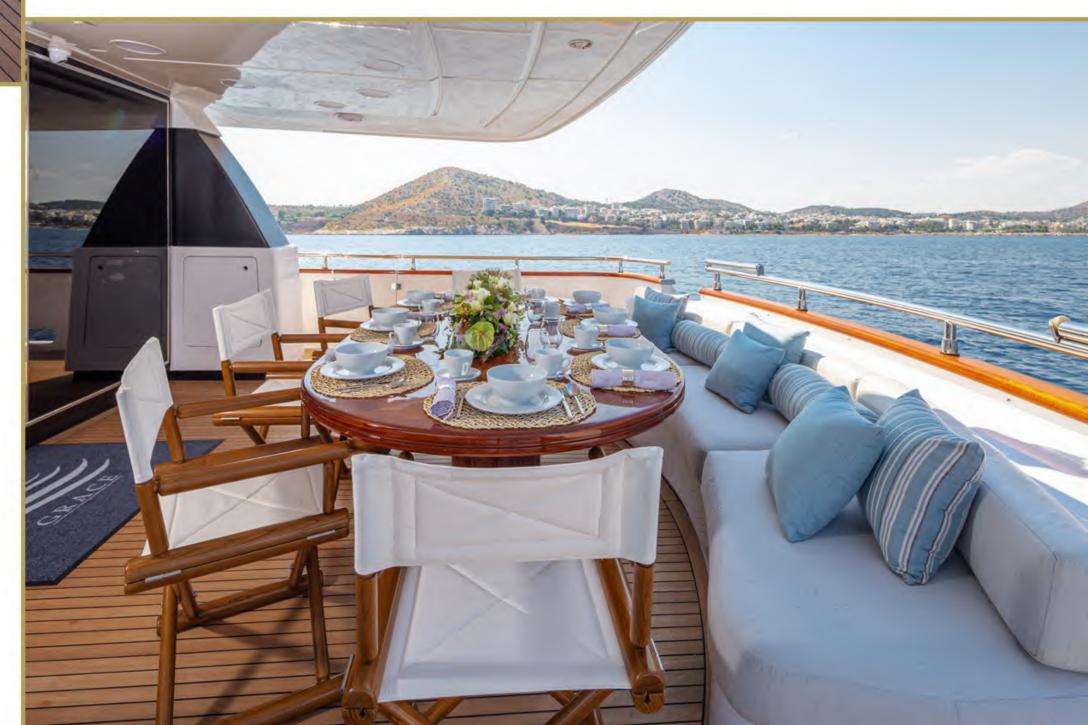

Completely refitted in 2018, the main salon offers a luxurious and comfortable living space

dining area

Playroom | Convertible to Double Cabin

Gorgeous timber combined with deluxe fabrics make Master Cabin a superb place for relaxation