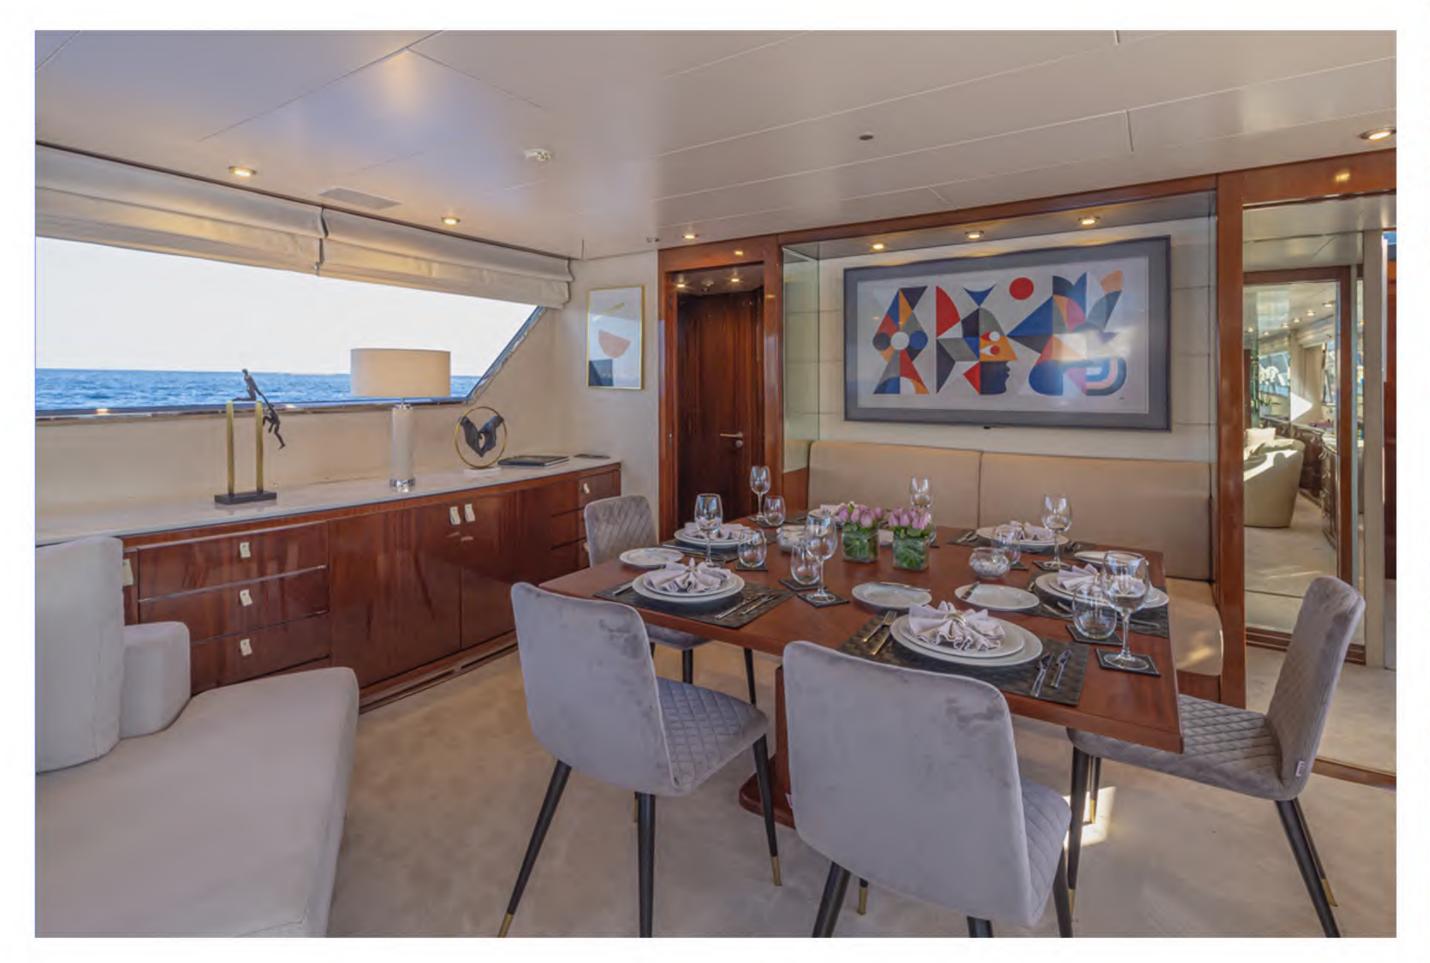

Completely refitted in 2018, the main salon offers a luxurious and comfortable living space

dining area

Playroom | Convertible to Double Cabin

Gorgeous timber combined with deluxe fabrics make Master Cabin a superb place for relaxation