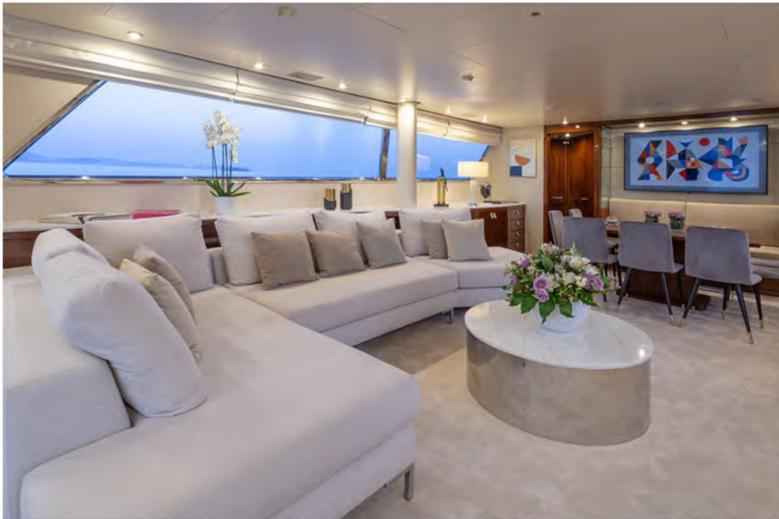

Completely refitted in 2018, the main salon offers a luxurious and comfortable living space

dining area

Playroom | Convertible to Double Cabin

Gorgeous timber combined with deluxe fabrics make Master Cabin a superb place for relaxation

## Entertainment & Communication

The main salon features a 70cm television and surround sound system, as well as Bluetooth compatibility for Spotify or iTunes.

All cabins are equipped with a smart TV, Hi-Fi DVD player and music systems.