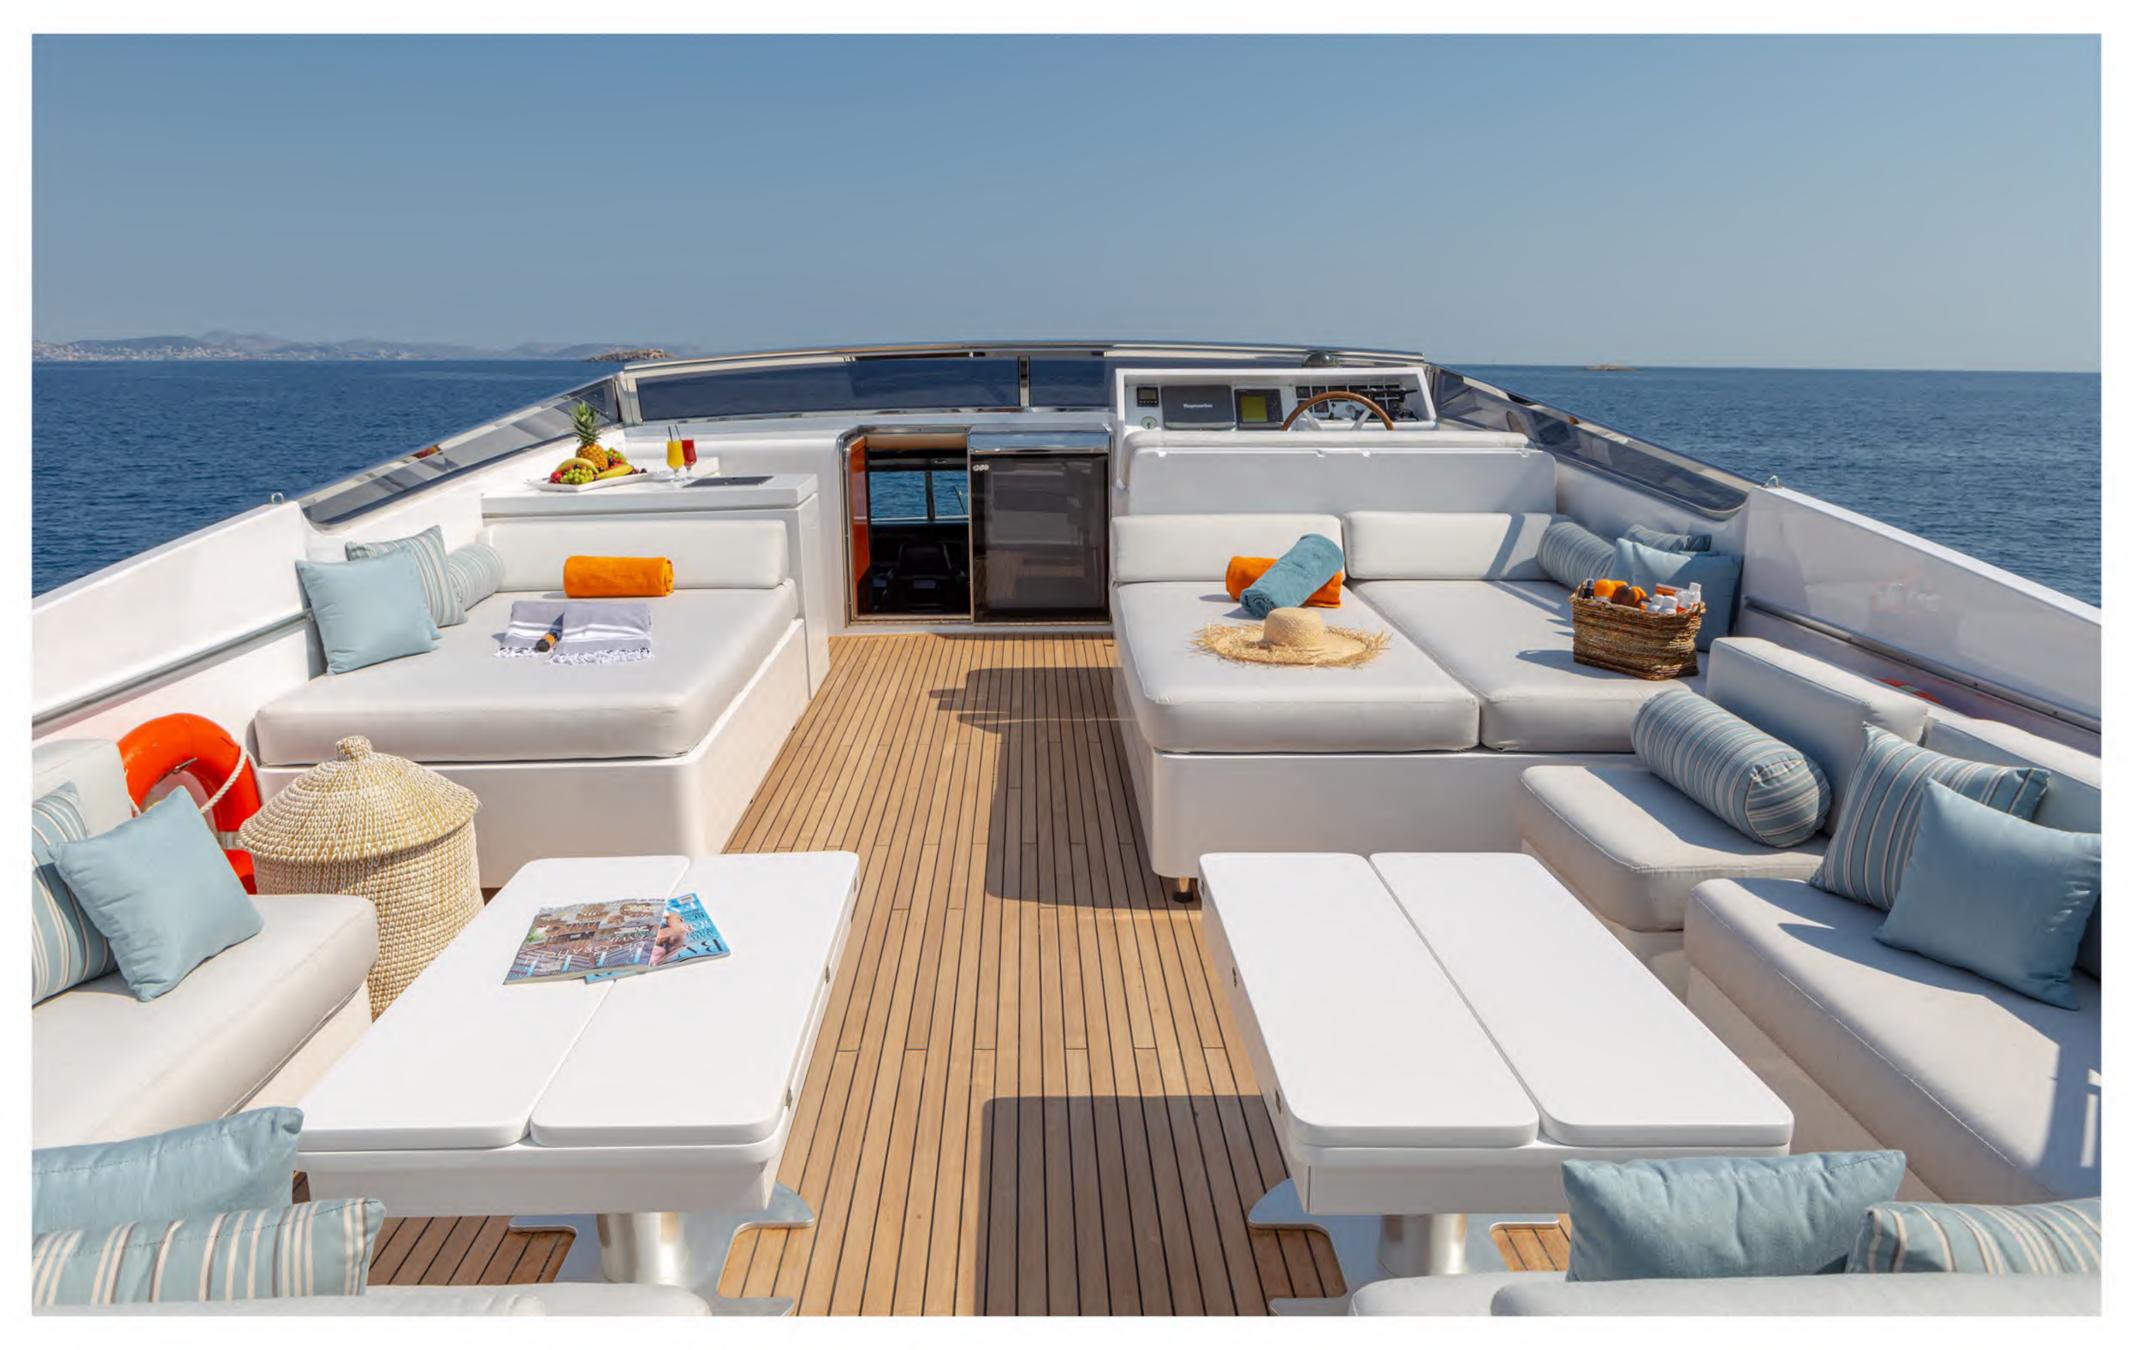

Completely refitted in 2018, the main salon offers a luxurious and comfortable living space

dining area

Playroom | Convertible to Double Cabin

Gorgeous timber combined with deluxe fabrics make Master Cabin a superb place for relaxation