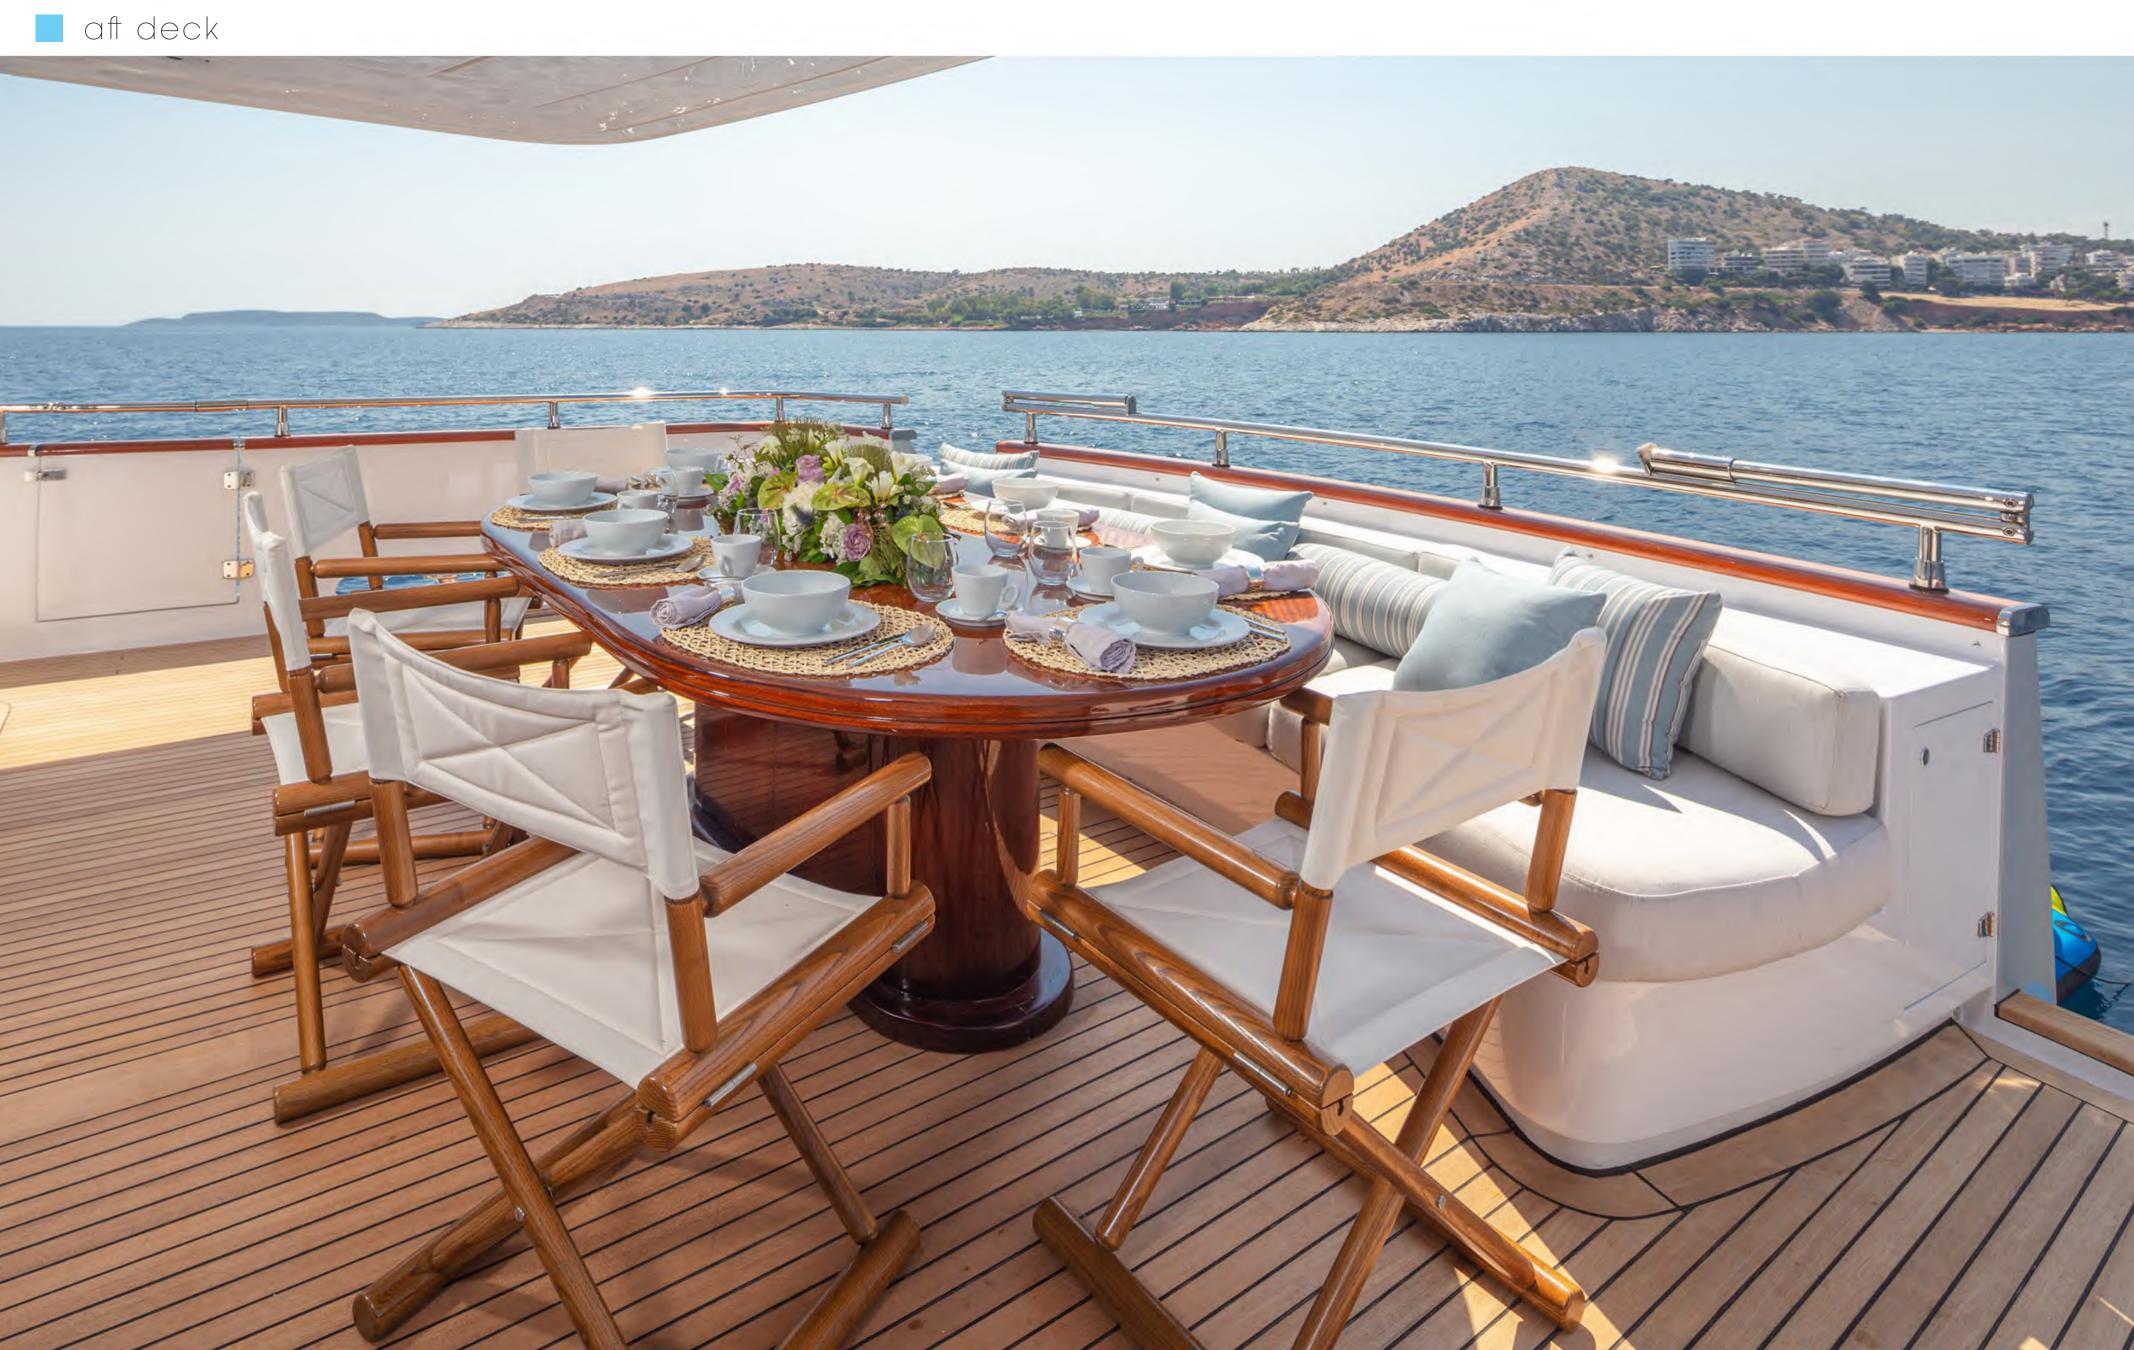

Completely refitted in 2018, the main salon offers a luxurious and comfortable living space

dining area

Playroom | Convertible to Double Cabin

Gorgeous timber combined with deluxe fabrics make Master Cabin a superb place for relaxation