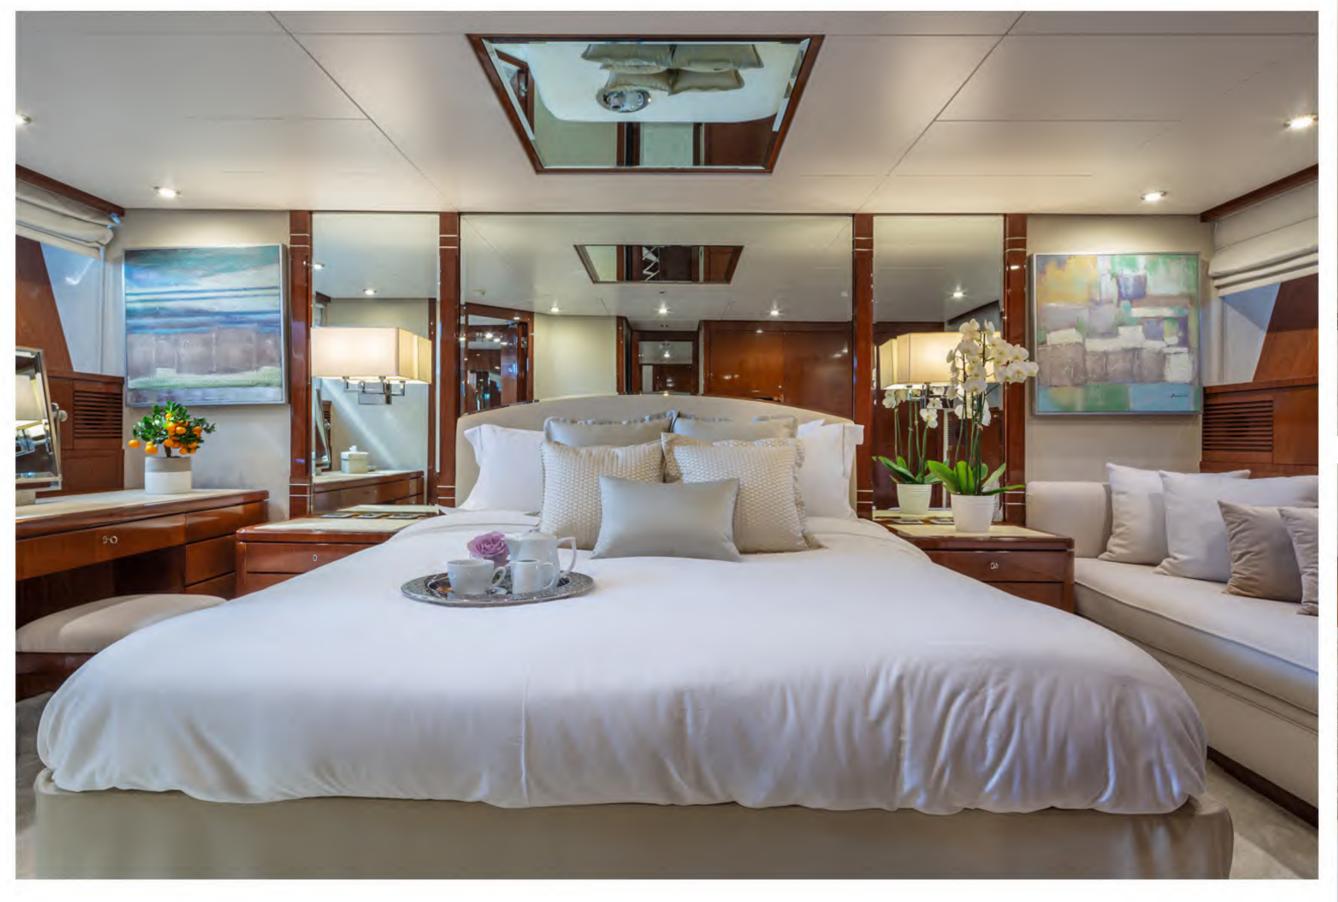

## Accommodation

The Master cabin features a king size bed, double vanity, walk-in wardrobe and ensuite marble bathroom.

The VIP cabin features a king size bed and ensuite marble bathroom.

The Two twin cabins feature ensuite bathrooms and a Pullman bed each.