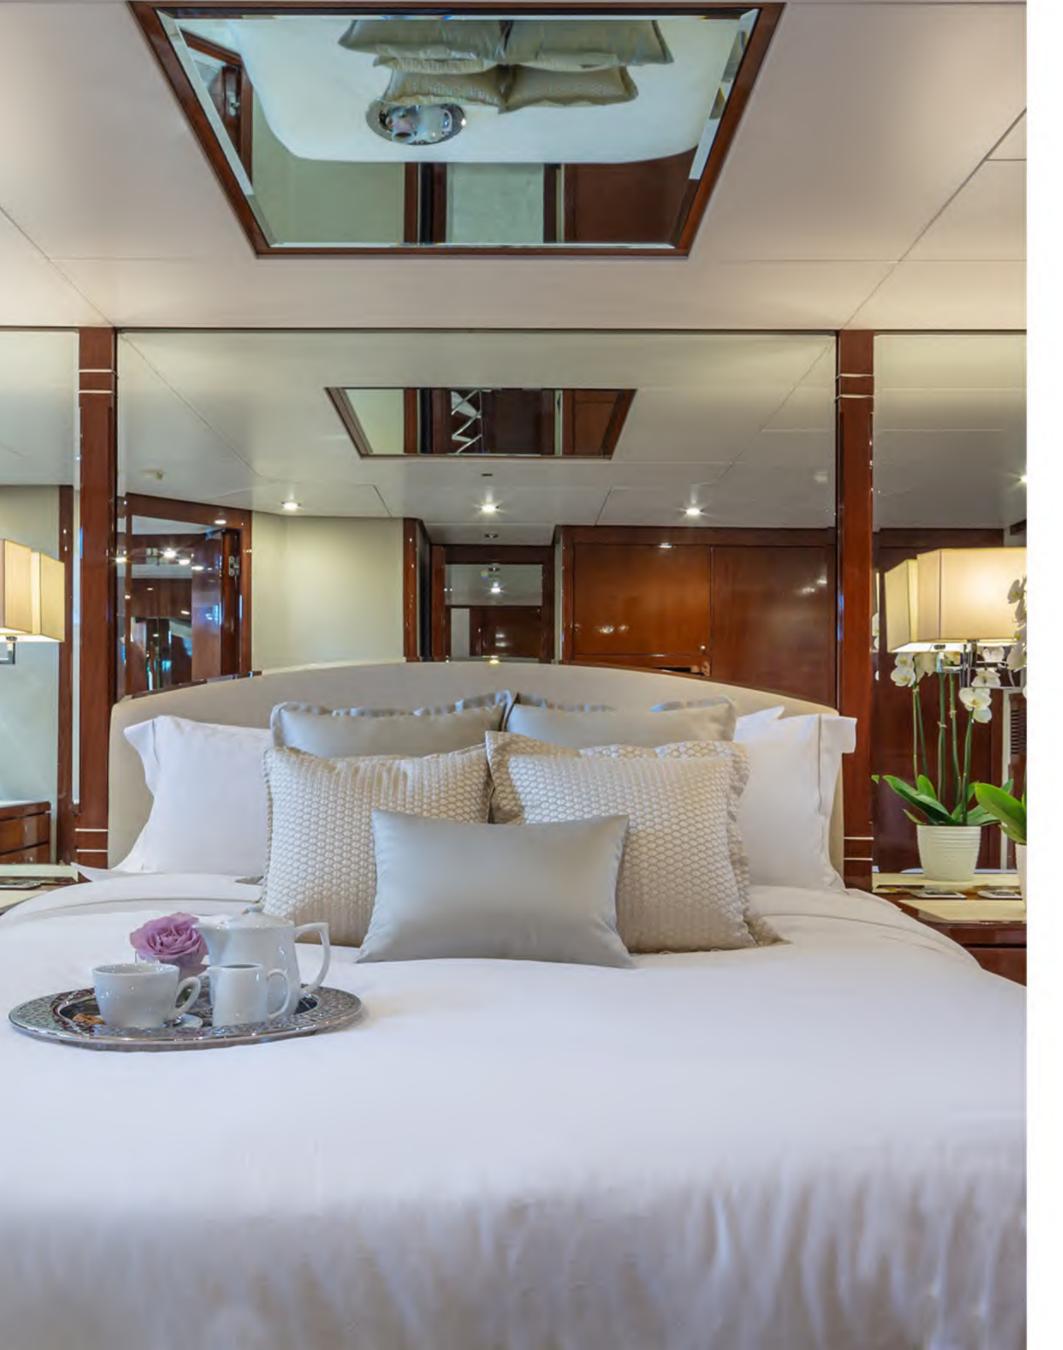

## Accommodation

The Master cabin features a king size bed, double vanity, walk-in wardrobe and ensuite marble bathroom.

The VIP cabin features a king size bed and ensuite marble bathroom.

The Two twin cabins feature ensuite bathrooms and a Pullman bed each.