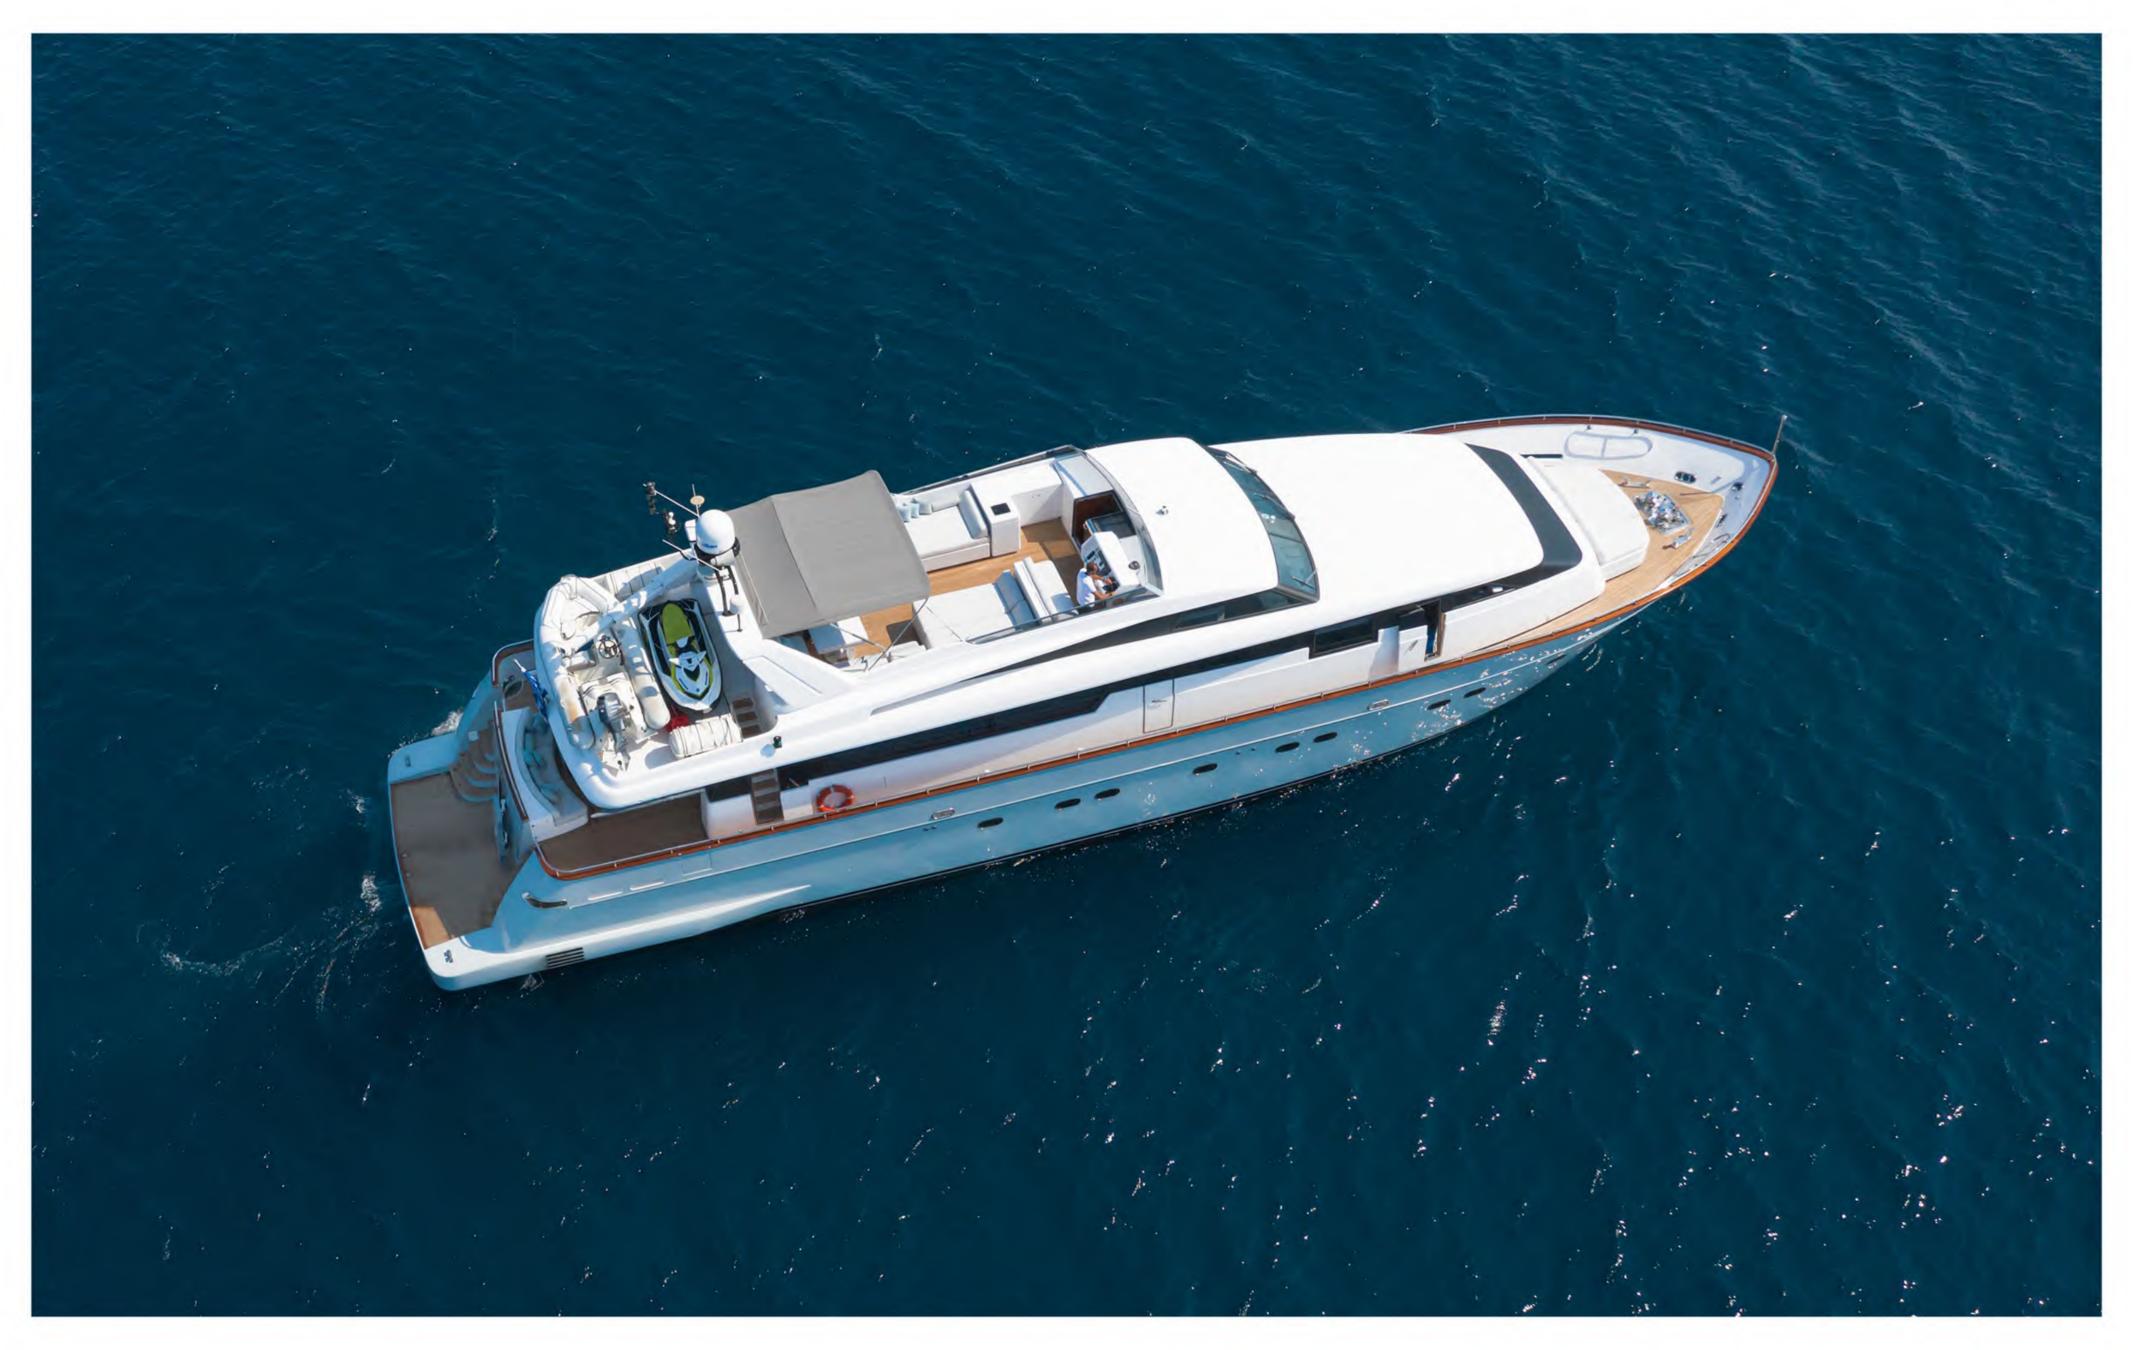

## Specifications

Length: 30.00m (98' 5")

Beam: 6.70m (22')

Draft: 1.90m (6' 3")

Year Built: 2001

Year Refit: 2019

Builder: Sanlorenzo

Flag: Greek