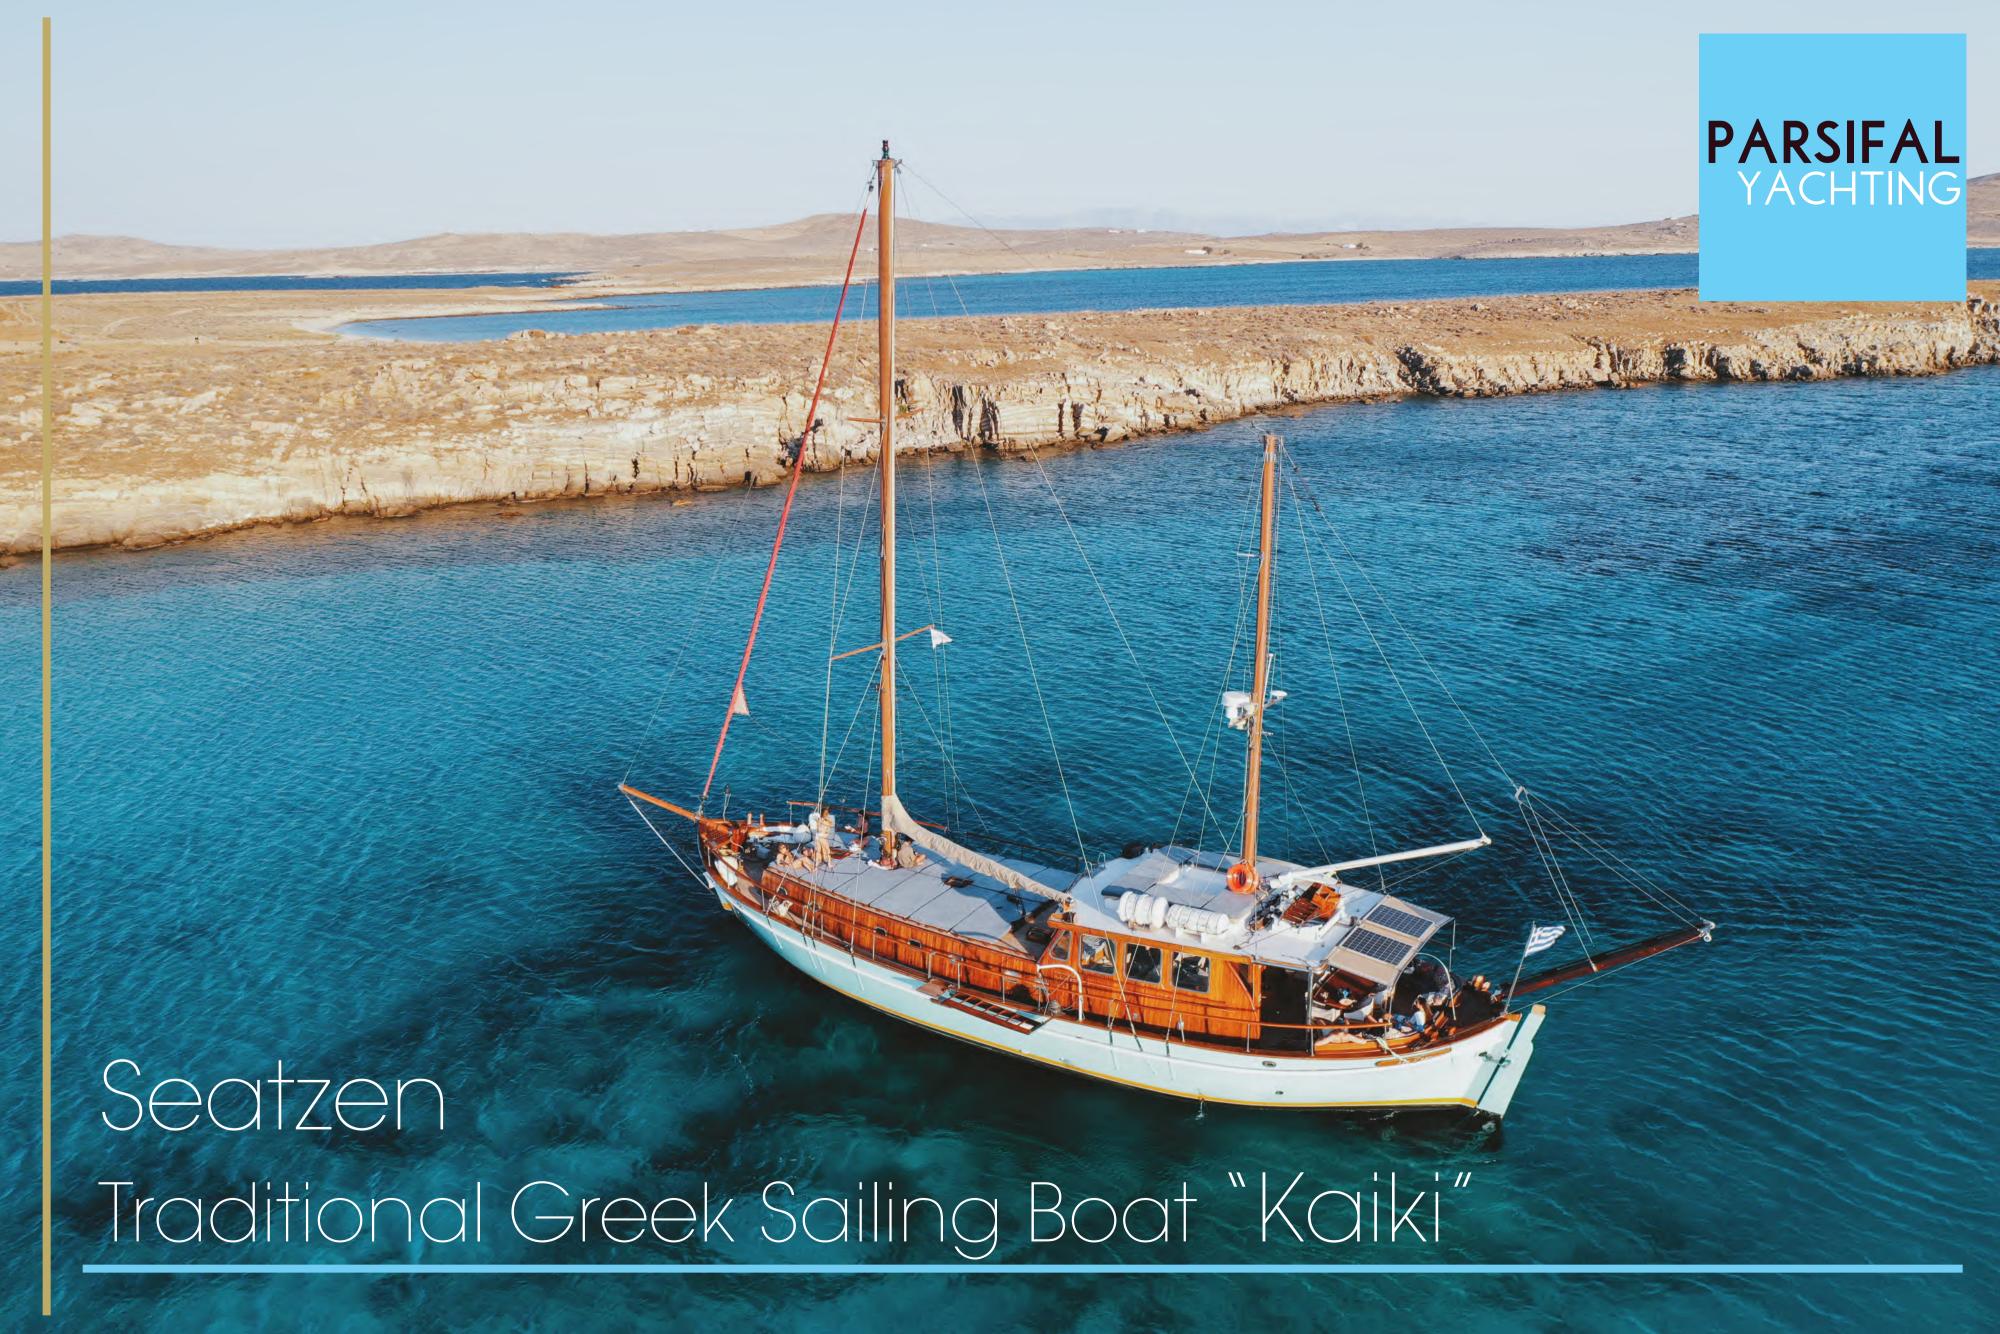

## Specifications

Built: 1974

Rebuilt: 2020

Length: 21.90m

Beam: 7.09m

Depth: 2.00m

GT/NT: 94.50 (GRT) / 57.09 (NRT)

Engine: 2 x Perkins 225 hp

Cruising speed: 10,5knt

Generator: 2 x Onan 17kw

Accommodation: 10 guests in 4 cabins plus

2 crew cabins

Flag: Greek

Asking Price: €790,000

## Capacity

29 people during the day
Sleeps 10 people in 4 spacious cabins all
with ensuite facilities

3 double cabins

1 twin cabin

On board with you:

1 skipper

2 crew members

watch "kaiki" video