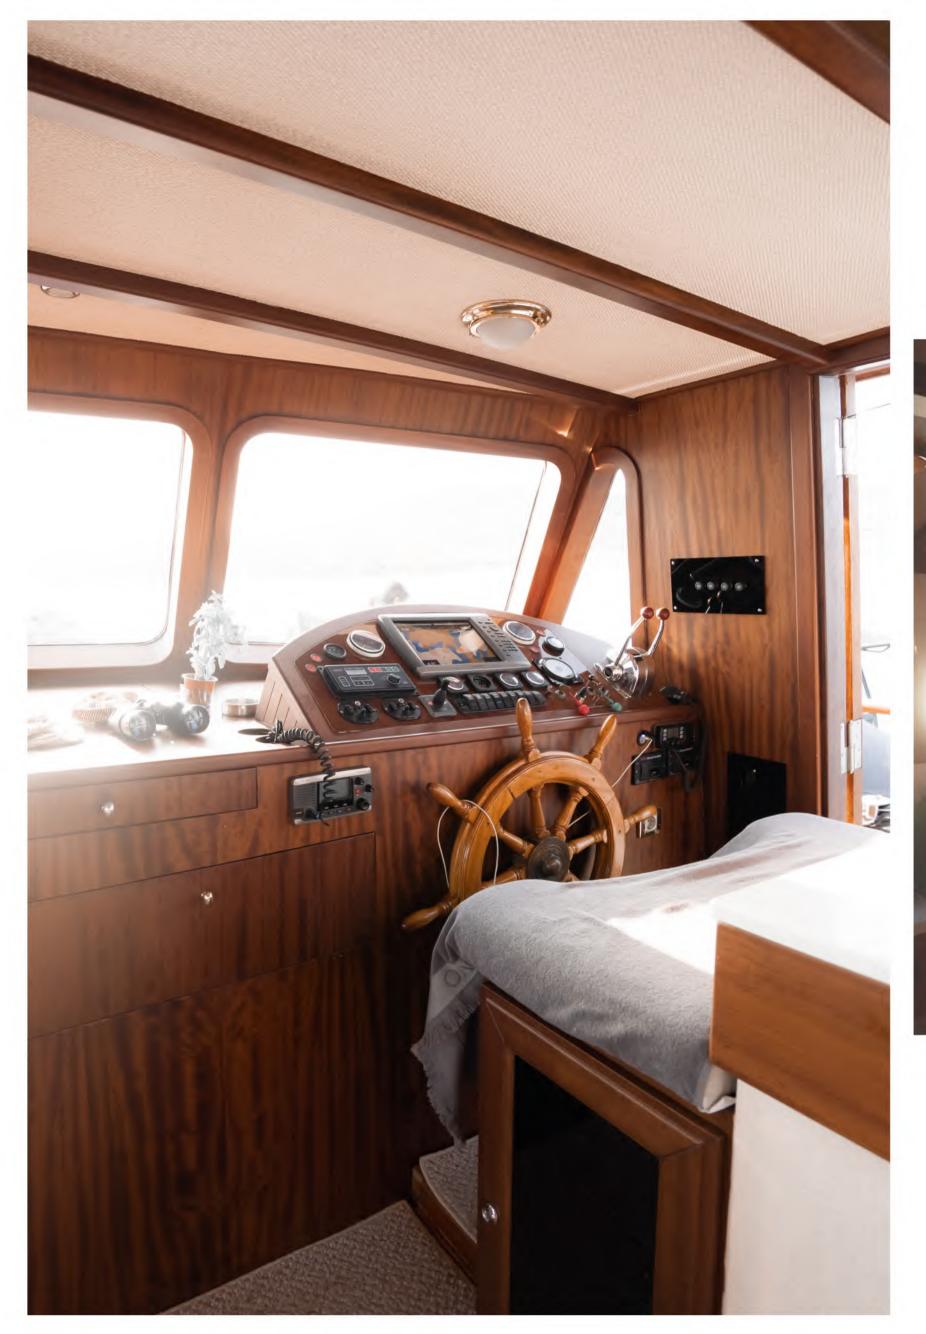

## Specifications

Built: 1974

Rebuilt: 2020

Length: 21.90m

Beam: 7.09m

Depth: 2.00m

GT/NT: 94.50 (GRT) / 57.09 (NRT)

Engine: 2 x Perkins 225 hp