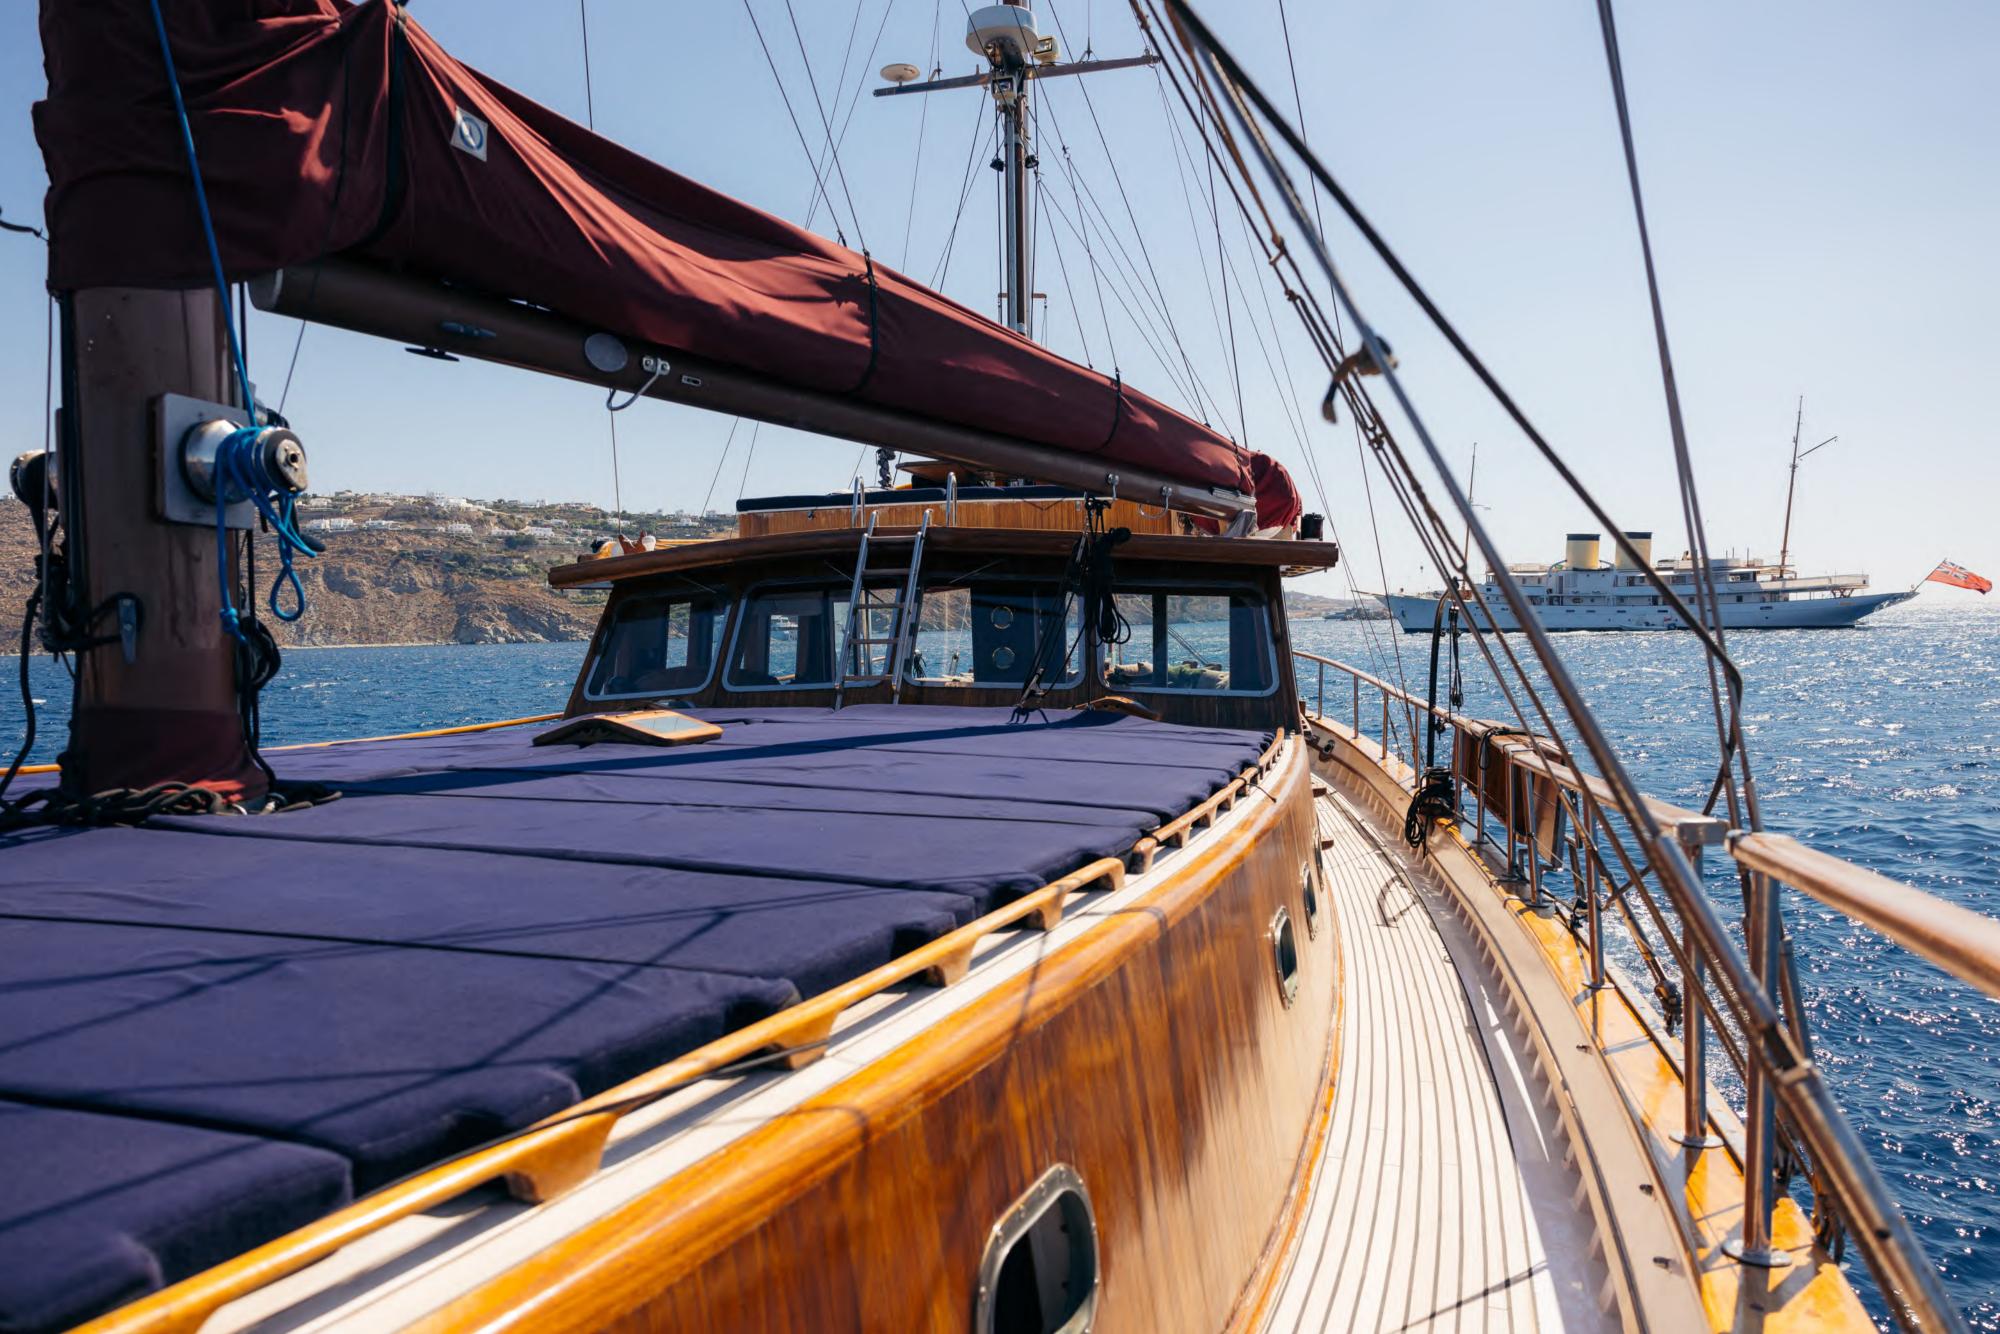

## Specifications

Built: 1974

Rebuilt: 2020

Length: 21.90m

Beam: 7.09m

Depth: 2.00m

GT/NT: 94.50 (GRT) / 57.09 (NRT)

Engine: 2 x Perkins 225 hp