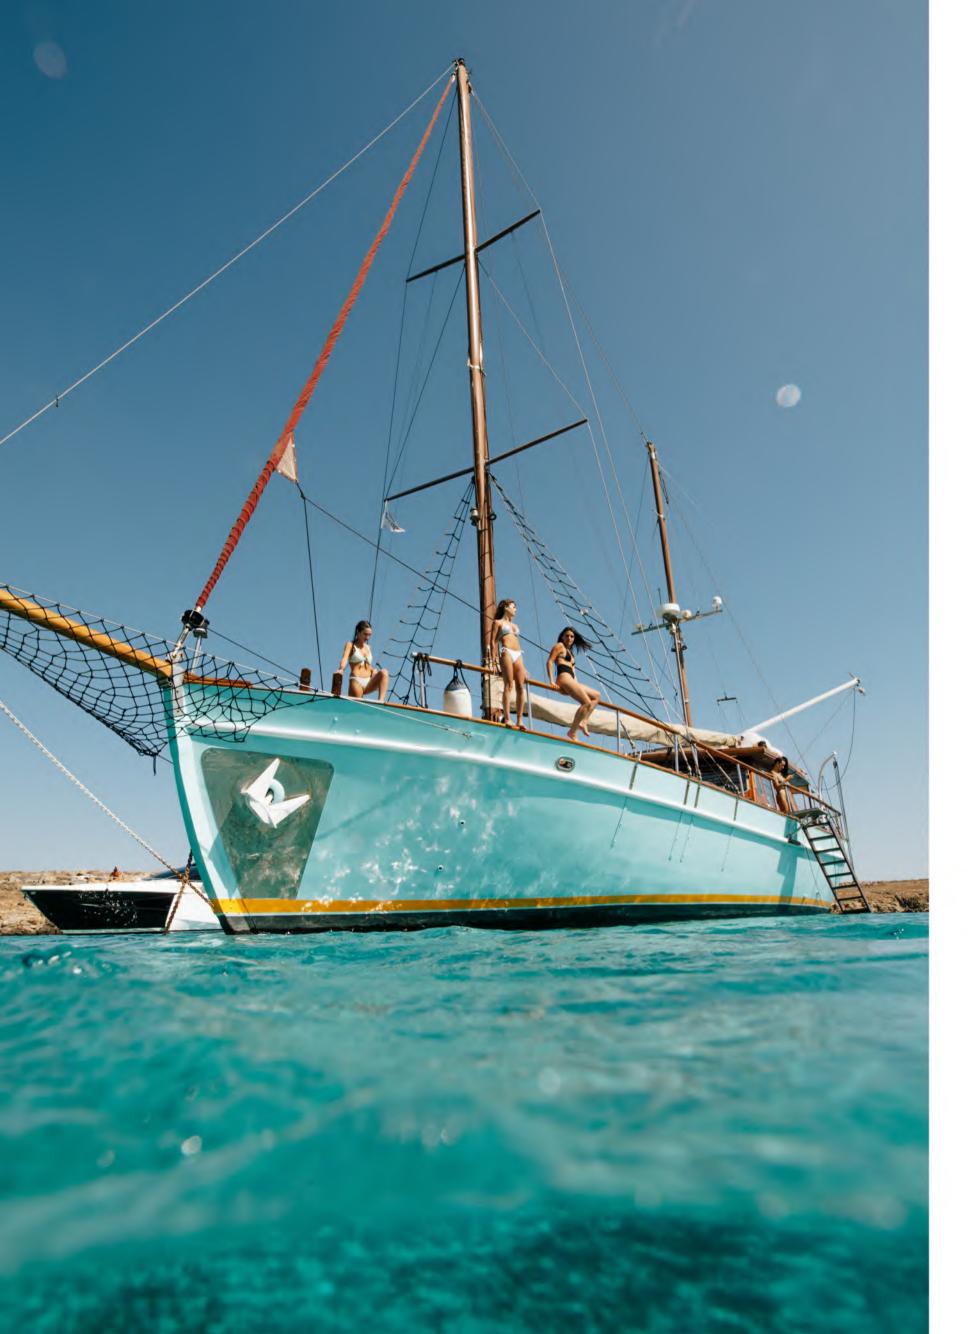

## Amenities

1 inflatable boat

2 SUPS (stand up paddle boards)

Snorkeling equipment

Beach rackets

Volley balls

Umbrellas

Beach chairs

Other equipment that will help you enjoy your swimming and sunbathing
Wi-fi

## Capacity

29 people during the day
Sleeps 10 people in 4 spacious cabins all
with ensuite facilities

3 double cabins

1 twin cabin

On board with you:

1 skipper

2 crew members

watch "kaiki" video