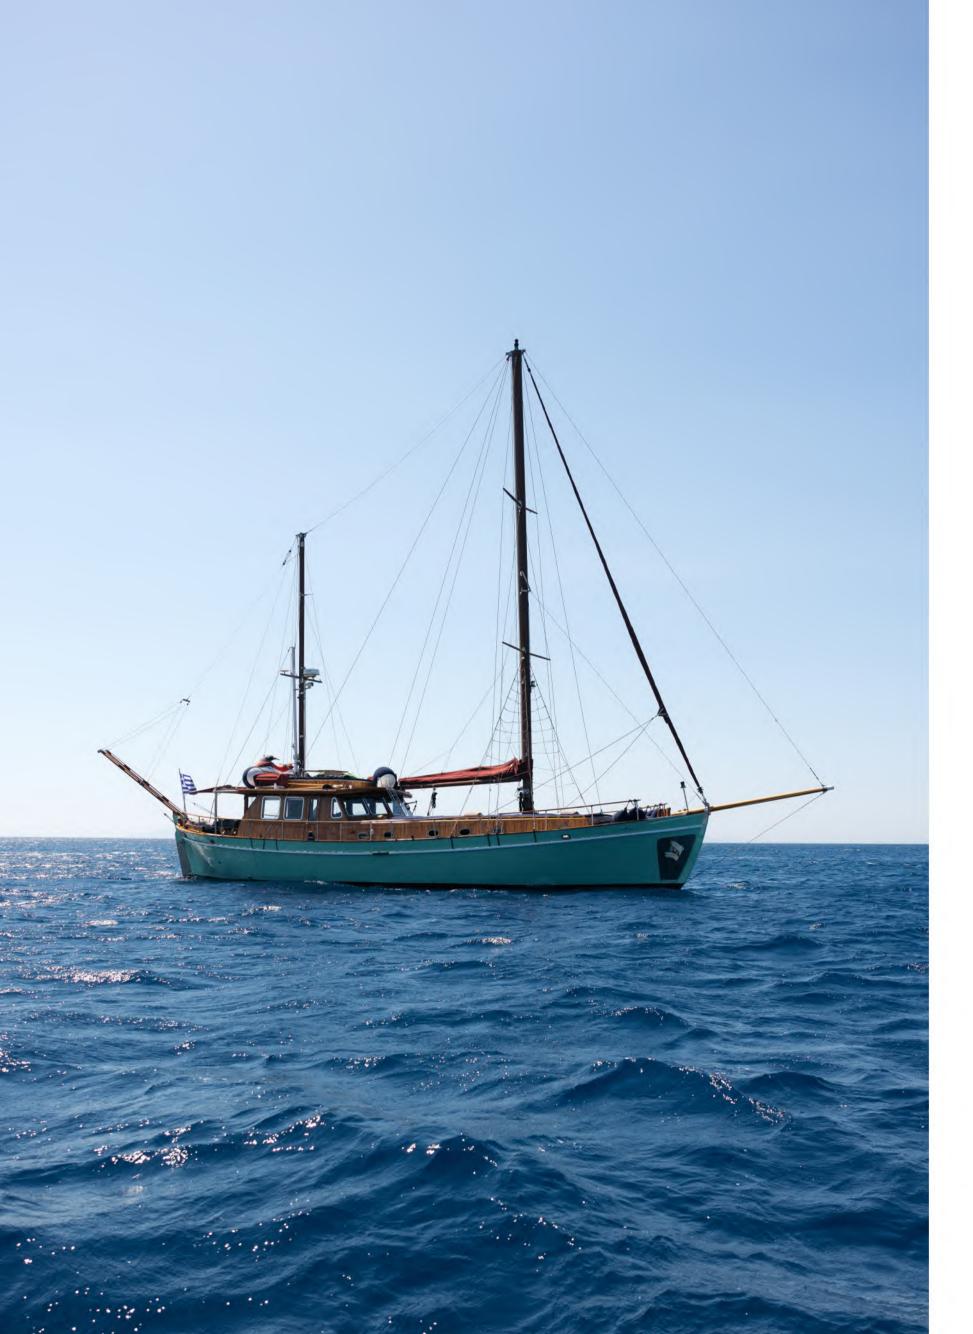

## Specifications

Built: 1974

Rebuilt: 2020

Length: 21.90m

Beam: 7.09m

Depth: 2.00m

GT/NT: 94.50 (GRT) / 57.09 (NRT)

Engine: 2 x Perkins 225 hp

Cruising speed: 10,5knt

Generator: 2 x Onan 17kw

Accommodation: 10 guests in 4 cabins plus

2 crew cabins

Flag: Greek

Asking Price: €790,000