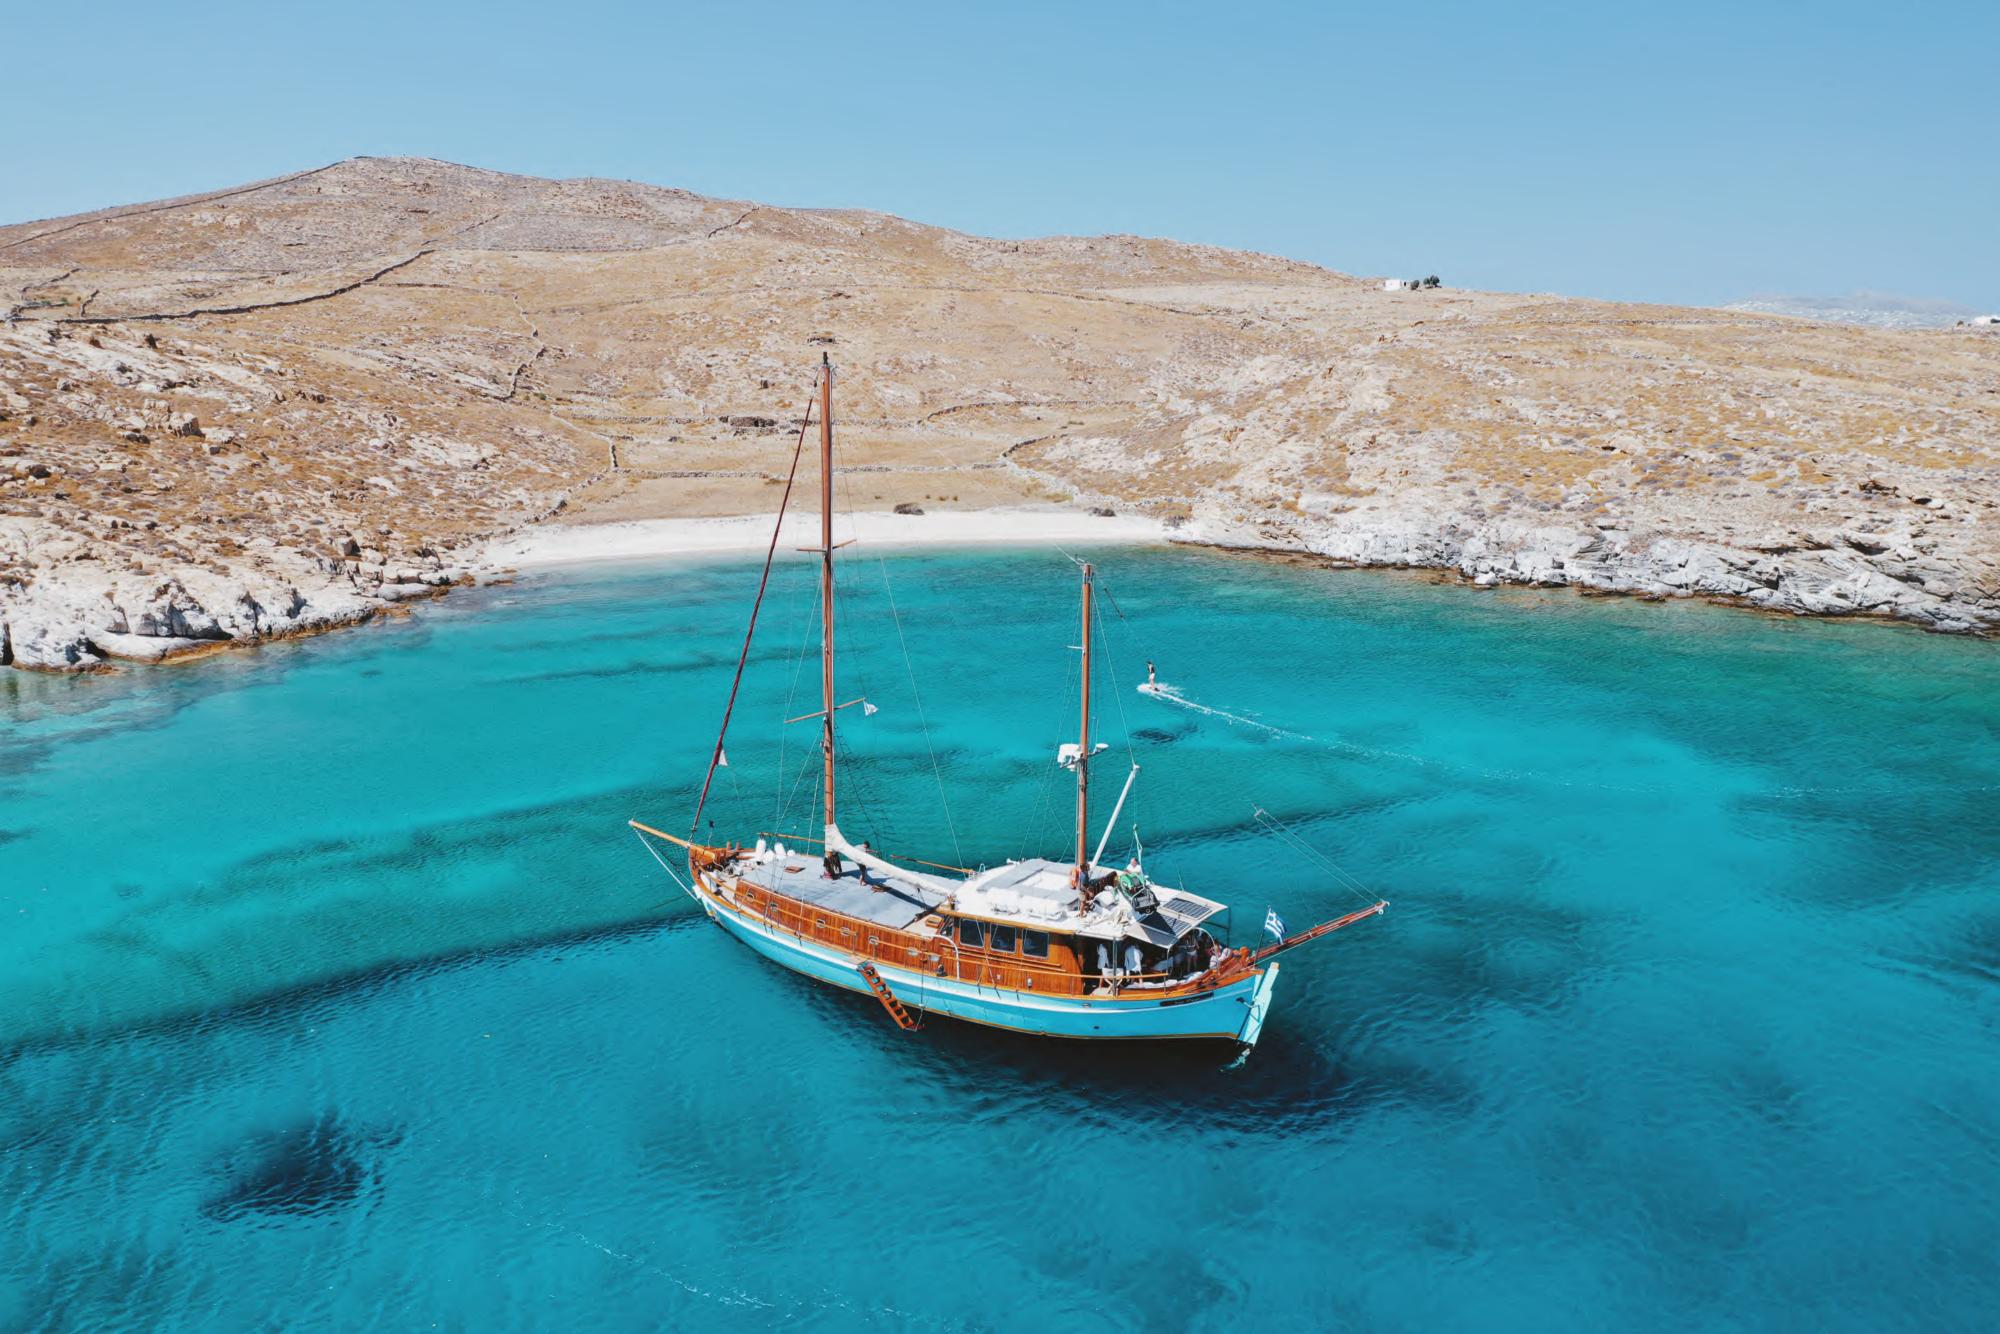

## Specifications

Built: 1974

Rebuilt: 2020

Length: 21.90m

Beam: 7.09m

Depth: 2.00m

GT/NT: 94.50 (GRT) / 57.09 (NRT)

Engine: 2 x Perkins 225 hp

Cruising speed: 10,5knt

Generator: 2 x Onan 17kw

Accommodation: 10 guests in 4 cabins plus

2 crew cabins

Flag: Greek

Asking Price: €790,000

## Capacity

29 people during the day
Sleeps 10 people in 4 spacious cabins all
with ensuite facilities

3 double cabins

1 twin cabin

On board with you:

1 skipper

2 crew members

watch "kaiki" video