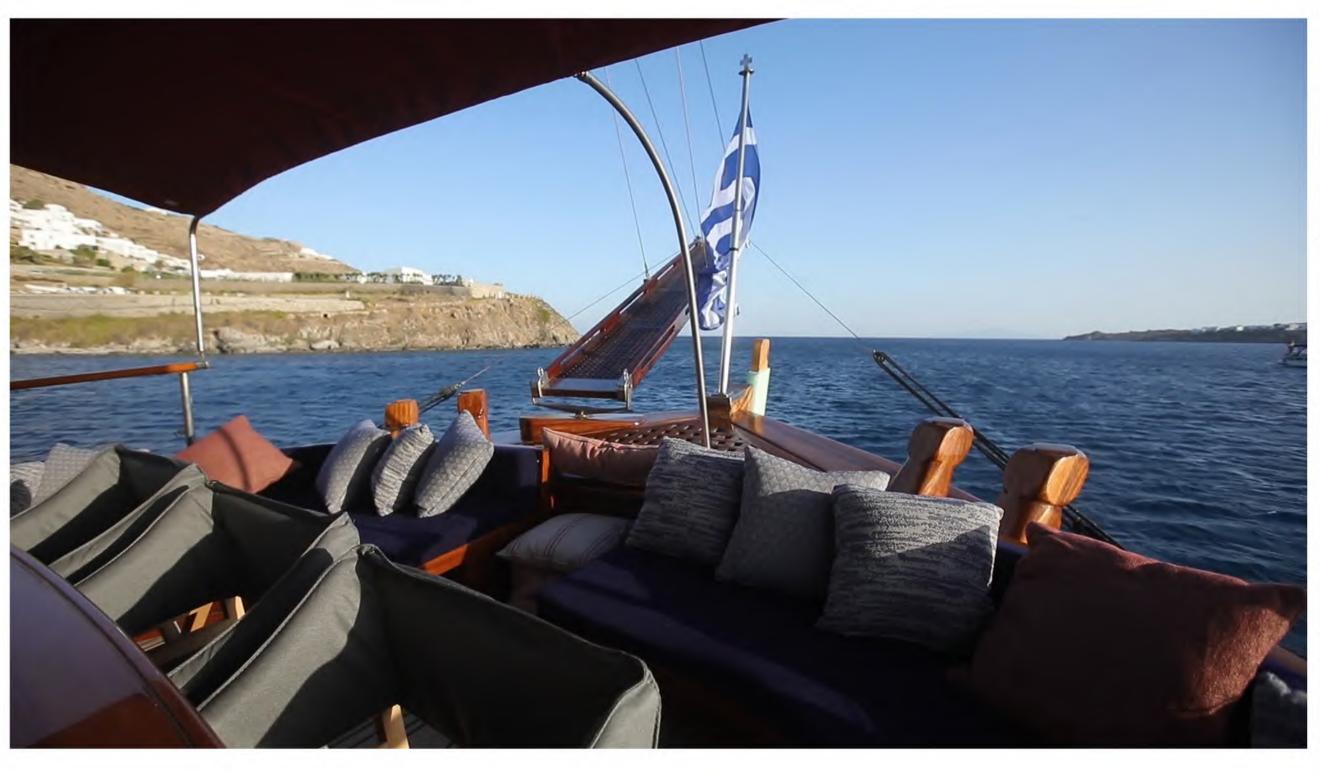

## Amenities

1 inflatable boat

2 SUPS (stand up paddle boards)

Snorkeling equipment

Beach rackets

Volley balls

Umbrellas

Beach chairs

Other equipment that will help you enjoy your swimming and sunbathing
Wi-fi

## Capacity

29 people during the day
Sleeps 10 people in 4 spacious cabins all
with ensuite facilities

3 double cabins

1 twin cabin

On board with you:

1 skipper

2 crew members

watch "kaiki" video