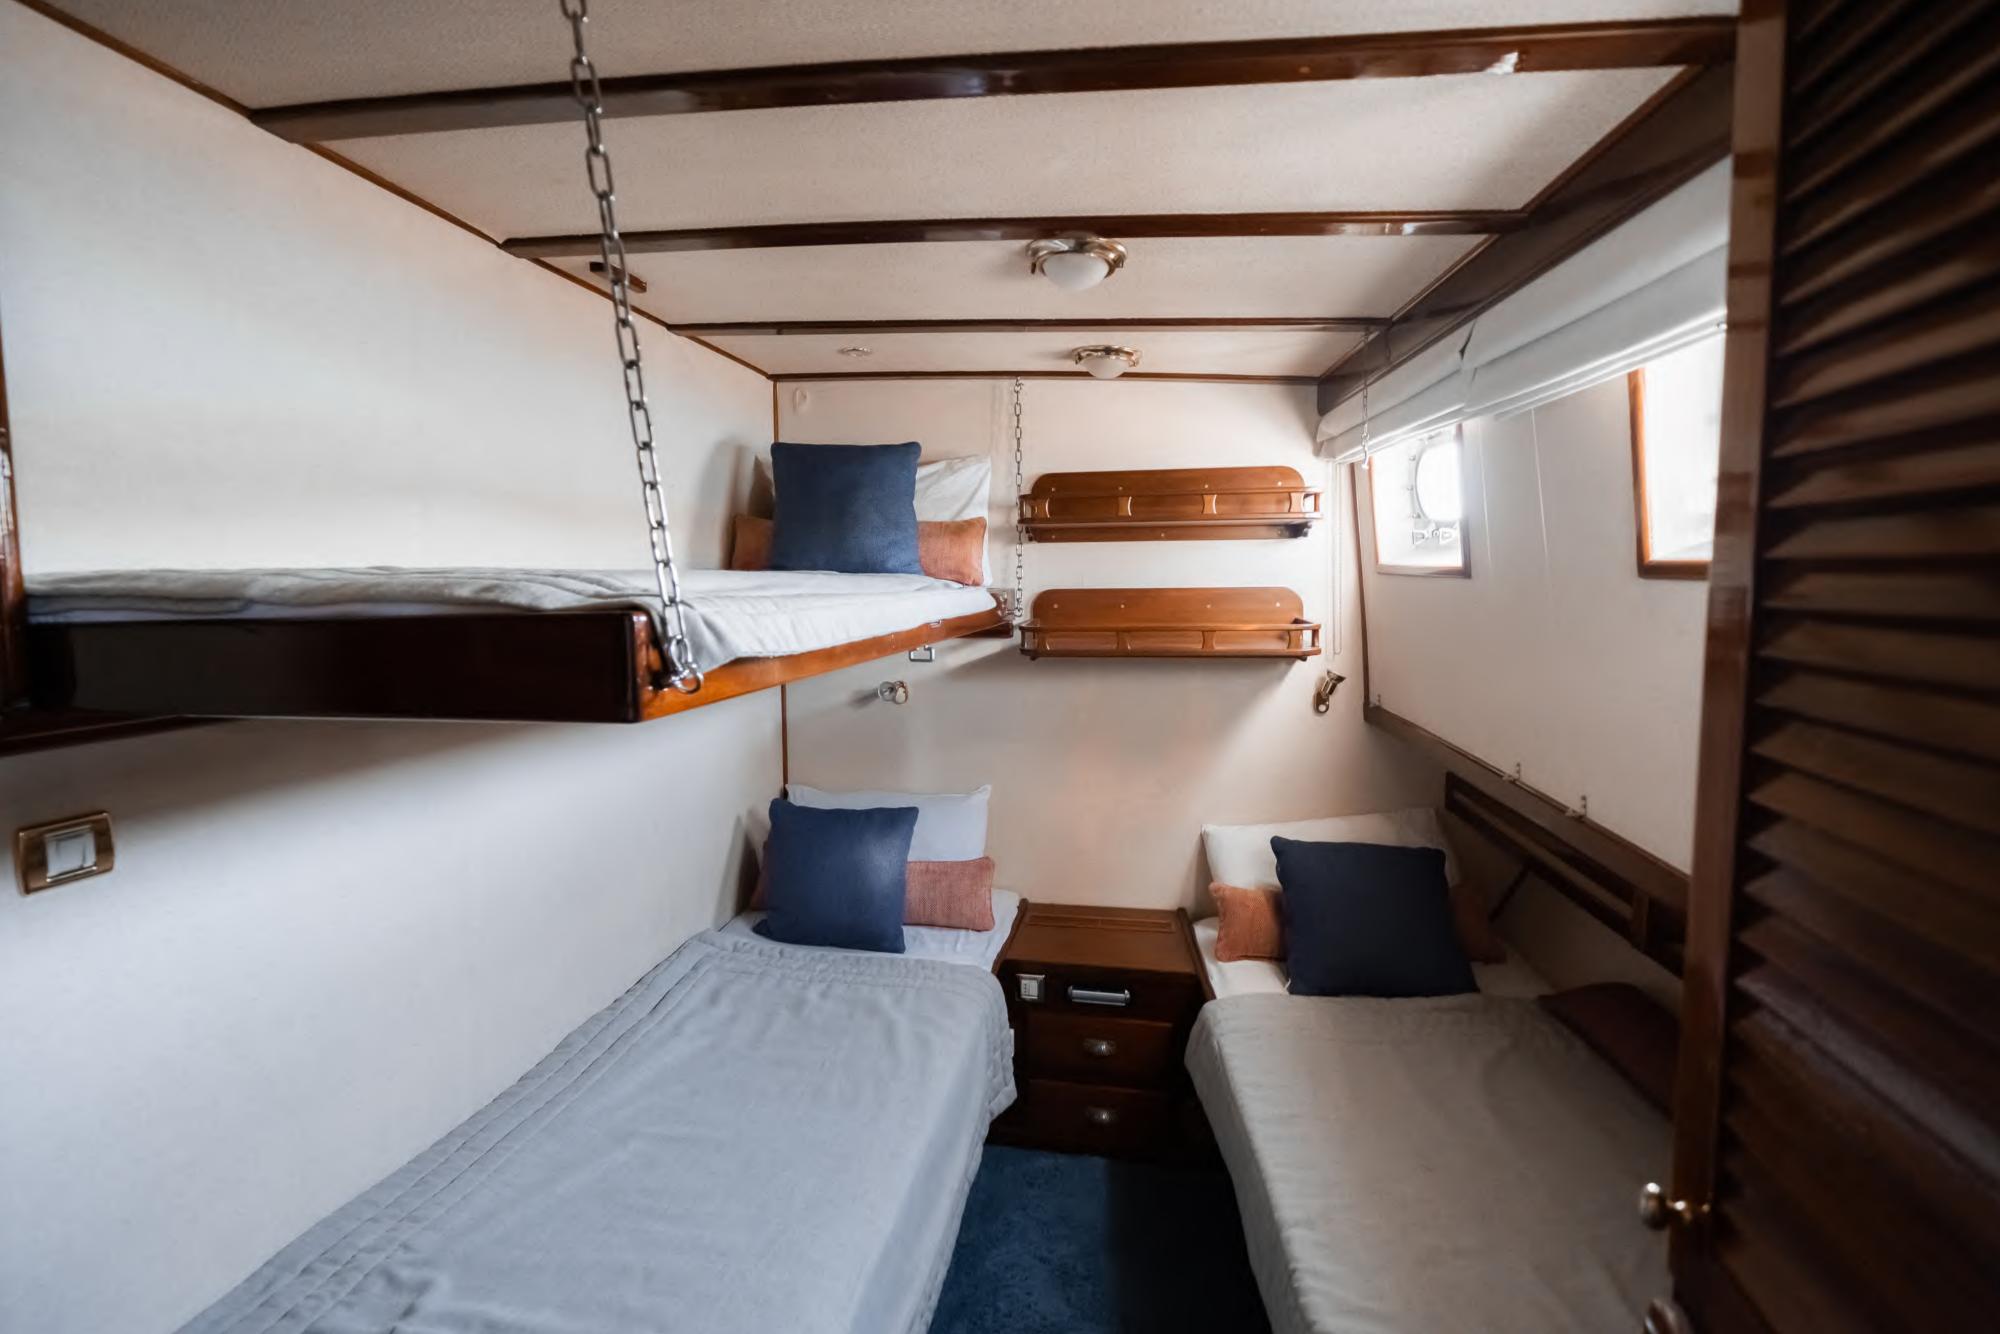

## Capacity

29 people during the day
Sleeps 10 people in 4 spacious cabins all
with ensuite facilities

3 double cabins

1 twin cabin

On board with you:

1 skipper

2 crew members

watch "kaiki" video